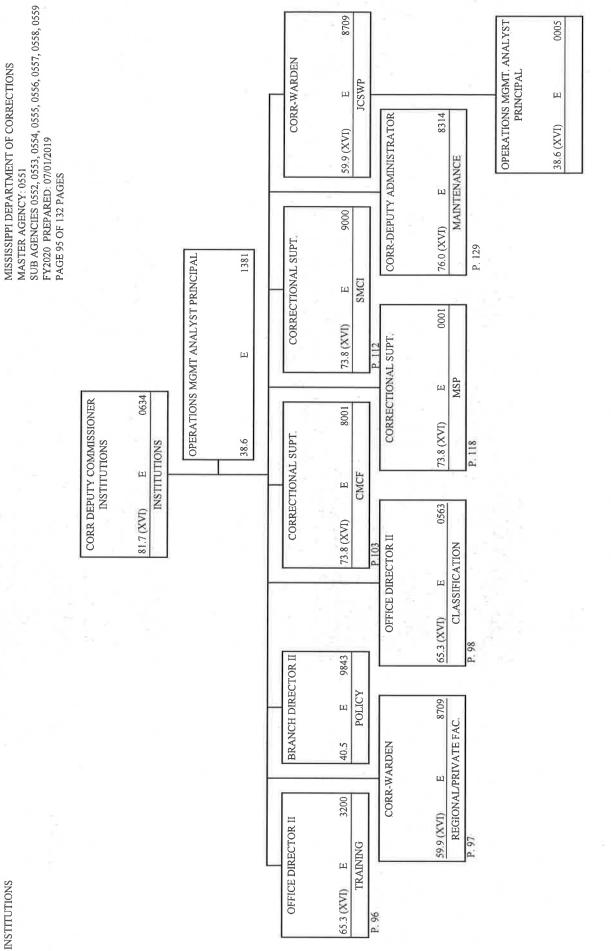

|                                            |                        |
| WIRELESS COMM. DEVS.    |                                  |                                                    |                                      |                                            |                        |
| SUBSIDIES, LOANS, ETC   |                                  |                                                    |                                      |                                            |                        |
| TOTALS                  | (1,039,978)                      |                                                    |                                      |                                            | (1,039,978)            |



\*\*CONTRACT



FROM PAGE 1

INSTITUTIONS MSP

MISSISSIPPI DEPARTMENT OF CORRECTIONS MASTER AGENCY: 0551 SUB AGENCIES 0552, 0554, 0555, 0556, 0557, 0558, 0559 FY2020 PREPARED: 07/01/2019 PAGE 118 OF 132 PAGES



FROM PAGE 95

# Mississippi Department of Corrections FY 2021 New Positions Requests - Schedule A

| Count | Classification          | Occu | <b>Current Start Salary</b> | <b>Projected Fringe</b> | <b>Total Proj Cost</b> |
|-------|-------------------------|------|-----------------------------|-------------------------|------------------------|
| 300   | Correctional Officer IV | 2021 | \$ 31,567.82                | \$ 12,606.79            | \$ 13,252,383.60       |
| 300   | Total                   |      |                             |                         |                        |

# MS S