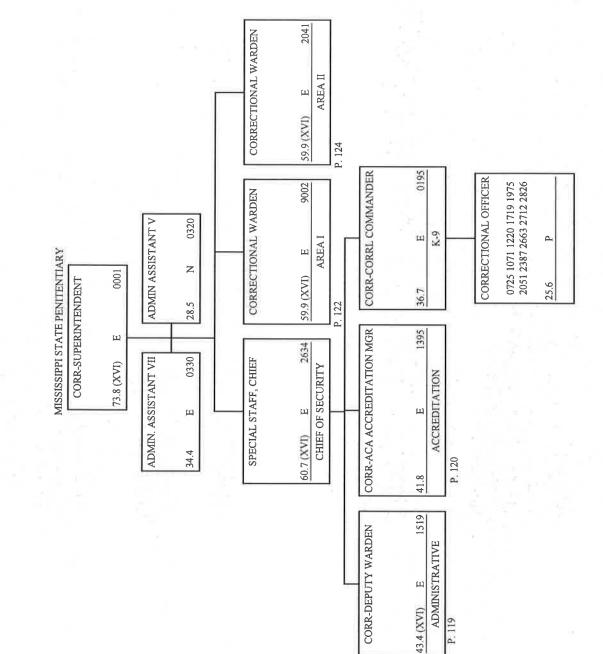

|                                      |                                            |                        |
| SUBSIDIES, LOANS, ETC   |                                  |                                                    |                                      |                                            |                        |
| TOTALS                  | (1,039,978)                      |                                                    |                                      |                                            | (1,039,978)            |



\*\*CONTRACT



FROM PAGE 1

INSTITUTIONS MSP

MISSISSIPPI DEPARTMENT OF CORRECTIONS MASTER AGENCY: 0551 SUB AGENCIES 0552, 0554, 0555, 0556, 0557, 0558, 0559 FY2020 PREPARED: 07/01/2019 PAGE 118 OF 132 PAGES



FROM PAGE 95

# Mississippi Department of Corrections FY 2021 New Positions Requests - Schedule A

| Count | Classification          | Occu | <b>Current Start Salary</b> | <b>Projected Fringe</b> | <b>Total Proj Cost</b> |
|-------|-------------------------|------|-----------------------------|-------------------------|------------------------|
| 300   | Correctional Officer IV | 2021 | \$ 31,567.82                | \$ 12,606.79            | \$ 13,252,383.60       |
| 300   | Total                   |      |                             |                         |                        |

# MS State Penitentiary - Sub Agency 0555

| DCPH066 DCBF<br>PHOWCA2D PHOWCAA                                                                                       | AM New Positic