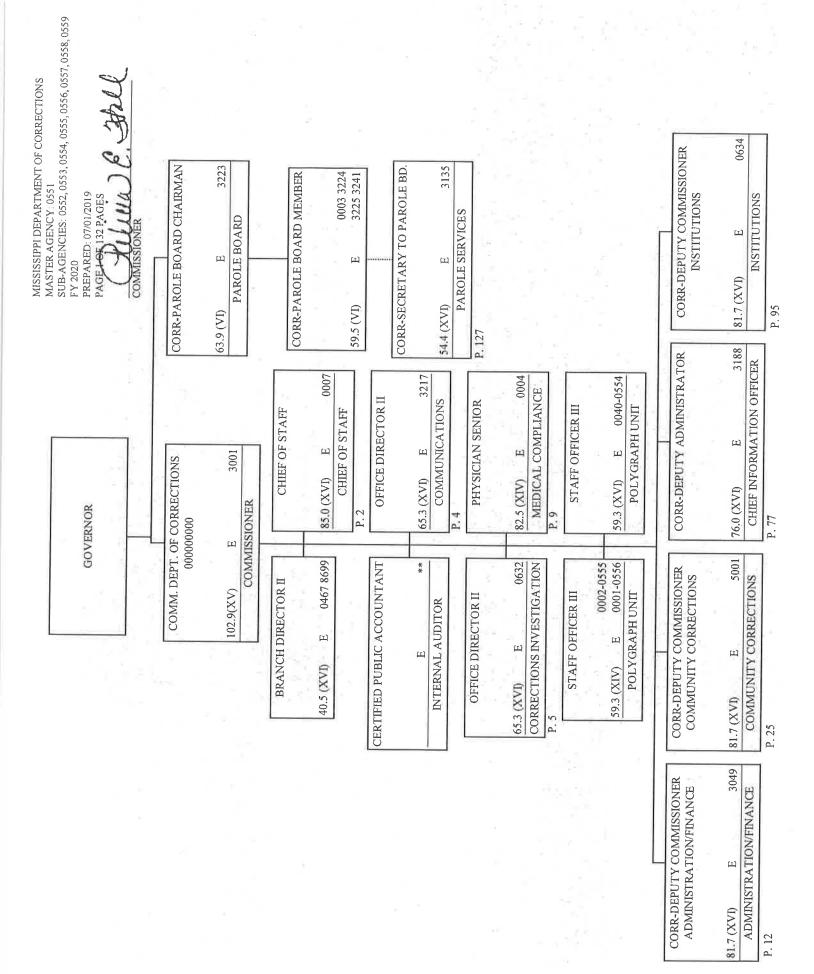

|                                      |                                            |                        |
| WIRELESS COMM. DEVS.    |                                  |                                                    |                                      |                                            |                        |
| SUBSIDIES, LOANS, ETC   |                                  |                                                    |                                      |                                            |                        |
| TOTALS                  | (1,039,978)                      |                                                    |                                      |                                            | (1,039,978)            |



\*\*CONTRACT



FROM PAGE 1

INSTITUTIONS MSP

MISSISSIPPI DEPARTMENT OF CORRECTIONS MASTER AGENCY: 0551 SUB AGENCIES 0552, 0554, 0555, 0556, 0557, 0558, 0559 FY2020 PREPARED: 07/01/2019 PAGE 118 OF 132 PAGES



FROM PAGE 95

# Mississippi Department of Corrections FY 2021 New Positions Requests - Schedule A

| Count | Classification          | Occu | <b>Current Start Salary</b> | <b>Projected Fringe</b> | <b>Total Proj Cost</b> |
|-------|-------------------------|------|-----------------------------|-------------------------|------------------------|
| 300   | Correctional Officer IV | 2021 | \$ 31,567.82                | \$ 12,606.79            | \$ 13,252,383.60       |
| 300   | Total                   |      |                             |                         |