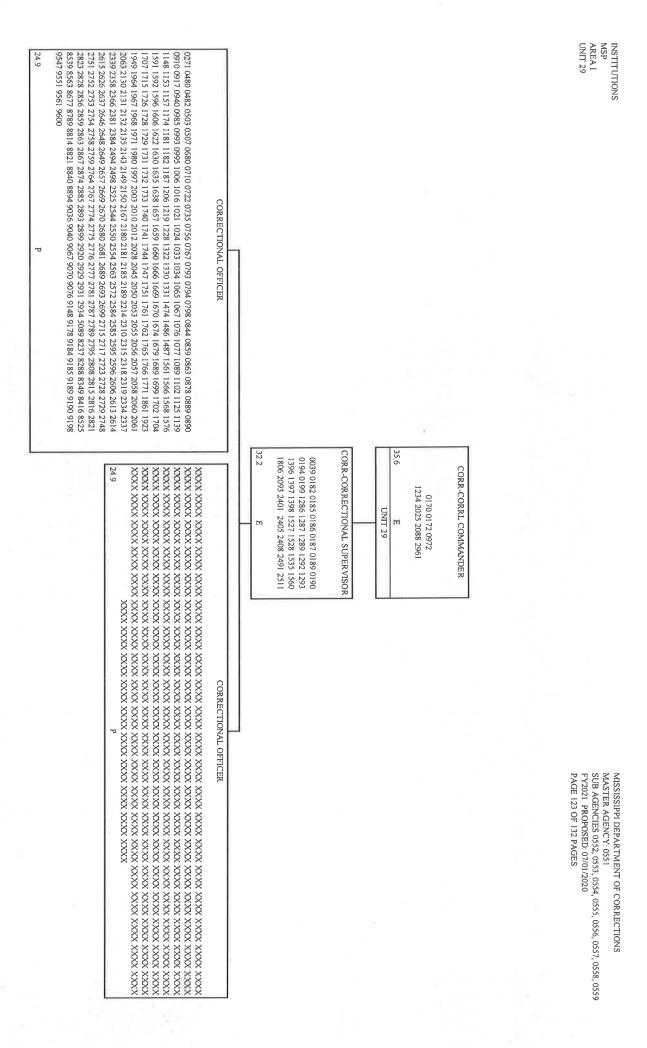

| Bkwd Fwd Left Ri                                                                                                        | ght Quit                                         |
| New Position A-                                                                                                        | -C-2021-0555-1 displayed su                                                                                                                                                                                                                      | iccessfully                                                                                                             |                                                  |



FROM PAGE 122

FROM PAGE 124



# Mississippi State Personnel Board

# Performance Development Assessment

O Management Non-management

# A. Demographics/Signatures

| ACE Id:                 |                |                              |                |             | Number of Pe   | ople Supervised:       |
|-------------------------|----------------|------------------------------|----------------|-------------|----------------|------------------------|
| Employee Name:          | VACANT         |                              |                |             |                |                        |
| Job Title:              | CORRECTIO      | NAL OFFICER IV (S            | 300 - NEW      | 00 - NEW    |                |                        |
| Agency:                 | MDOC - P