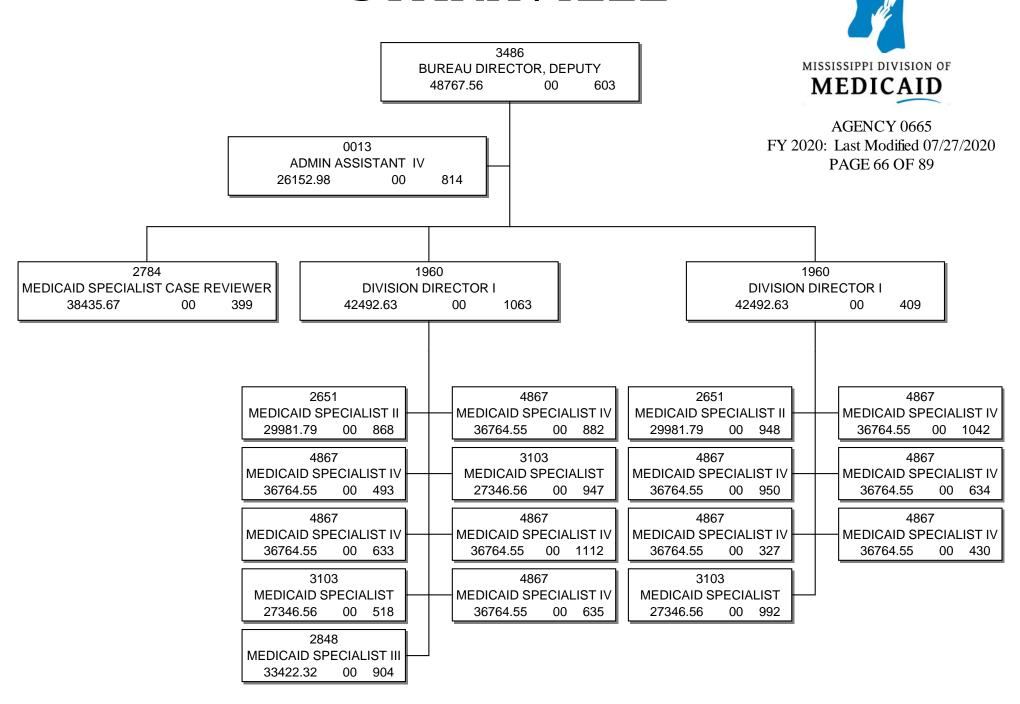

Budget Officer:

Jennifer Wentworth / jennifer.wentworth@medicaid.ms.gov

|                                                                                                                                                                                                                                                                                                                                                                                                                                  | alter Sillers Building  ODRESS                                                                                                   |                                                                                                                      |                                                                                                          | Drew Snyder CHIEF EXECUTIVE OF                                                             | FFICER                                                       |
|----------------------------------------------------------------------------------------------------------------------------------------------------------------------------------------------------------------------------------------------------------------------------------------------------------------------------------------------------------------------------------------------------------------------------------|----------------------------------------------------------------------------------------------------------------------------------|----------------------------------------------------------------------------------------------------------------------|----------------------------------------------------------------------------------------------------------|--------------------------------------------------------------------------------------------|--------------------------------------------------------------|
|                                                                                                                                                                                                                                                                                                                                                                                                                                  | Actual Expenses                                                                                                                  | Estimated Expenses                                                                                                   | Requested For                                                                                            | Requested Over/(Un                                                                         | nder) Estimated                                              |
| I. A. PERSONAL SERVICES                                                                                                                                                                                                                                                                                                                                                                                                          | June 30,2020                                                                                                                     | June 30,2021                                                                                                         | June 30,2022                                                                                             | AMOUNT                                                                                     | PERCENT                                                      |
| 1. Salaries, Wages & Fringe Benefits (Base)                                                                                                                                                                                                                                                                                                                                                                                      | 52,128,295                                                                                                                       | 54,103,715                                                                                                           | 56,547,945                                                                                               | AMOUNT                                                                                     | PERCENT                                                      |
|                                                                                                                                                                                                                                                                                                                                                                                                                                  | 32,120,293                                                                                                                       | 31,103,713                                                                                                           | 30,317,513                                                                                               |                                                                                            |                                                              |
| a. Additional Compensation                                                                                                                                                                                                                                                                                                                                                                                                       |                                                                                                                                  | -                                                                                                                    | 547.045                                                                                                  |                                                                                            |                                                              |
| b. Proposed Vacancy Rate (Dollar Amount)                                                                                                                                                                                                                                                                                                                                                                                         |                                                                                                                                  |                                                                                                                      | 547,945                                                                                                  |                                                                                            |                                                              |
| c. Per Diem                                                                                                                                                                                                                                                                                                                                                                                                                      | 52 129 205                                                                                                                       | 54 102 715                                                                                                           | 56,000,000                                                                                               | 1.007.205                                                                                  | 2.500/                                                       |
| Total Salaries, Wages & Fringe Benefits                                                                                                                                                                                                                                                                                                                                                                                          | 52,128,295                                                                                                                       | 54,103,715                                                                                                           | 56,000,000                                                                                               | 1,896,285                                                                                  | 3.50%                                                        |
| 2. Travel a. Travel & Subsistence (In-State)                                                                                                                                                                                                                                                                                                                                                                                     | 314,188                                                                                                                          | 562,759                                                                                                              | 542,337                                                                                                  | (20,422)                                                                                   | (3.63%)                                                      |
| b. Travel & Subsistence (Out-Of-State)                                                                                                                                                                                                                                                                                                                                                                                           | 44,241                                                                                                                           | 110,550                                                                                                              | 113,050                                                                                                  | 2,500                                                                                      | 2.26%                                                        |
| c. Travel & Subsistence (Out-Of-Country)                                                                                                                                                                                                                                                                                                                                                                                         | ,                                                                                                                                | .,,                                                                                                                  | -,                                                                                                       | ,,,,,,,,,,,,,,,,,,,,,,,,,,,,,,,,,,,,,,,                                                    |                                                              |
| Total Travel                                                                                                                                                                                                                                                                                                                                                                                                                     | 358,429                                                                                                                          | 673,309                                                                                                              | 655,387                                                                                                  | (17,922)                                                                                   | (2.66%)                                                      |
| B. CONTRACTUAL SERVICE S (Schedule B)                                                                                                                                                                                                                                                                                                                                                                                            |                                                                                                                                  |                                                                                                                      |                                                                                                          |                                                                                            |                                                              |
| a. Tuition, Rewards & Awards                                                                                                                                                                                                                                                                                                                                                                                                     | 3,615                                                                                                                            | 174,400                                                                                                              | 175,100                                                                                                  | 700                                                                                        | 0.40%                                                        |
| b. Communications, Transportation & Utilities                                                                                                                                                                                                                                                                                                                                                                                    | 690,707                                                                                                                          | 784,510                                                                                                              | 784,510                                                                                                  |                                                                                            |                                                              |
| c. Public Information                                                                                                                                                                                                                                                                                                                                                                                                            | 1,132                                                                                                                            | 2,800                                                                                                                | 3,300                                                                                                    | 500                                                                                        | 17.86%                                                       |
| d. Rents                                                                                                                                                                                                                                                                                                                                                                                                                         | 3,104,049                                                                                                                        | 3,570,762                                                                                                            | 3,570,762                                                                                                |                                                                                            |                                                              |
| e. Repairs & Service                                                                                                                                                                                                                                                                                                                                                                                                             | 430,060                                                                                                                          | 407,800                                                                                                              | 407,800                                                                                                  | /// 252                                                                                    | ,                                                            |
| f. Fees, Professional & Other Services                                                                                                                                                                                                                                                                                                                                                                                           | 125,525,165                                                                                                                      | 217,642,823                                                                                                          | 203,389,272                                                                                              | (14,253,551)                                                                               | (6.55%)                                                      |
| g. Other Contractual Services                                                                                                                                                                                                                                                                                                                                                                                                    | 174,066                                                                                                                          | 597,723                                                                                                              | 596,874                                                                                                  | (849)                                                                                      | (0.14%)                                                      |
| h. Data Processing                                                                                                                                                                                                                                                                                                                                                                                                               | 4,124,840                                                                                                                        | 5,725,681                                                                                                            | 4,915,281                                                                                                | (810,400)                                                                                  | (14.15%)                                                     |
| i. Other                                                                                                                                                                                                                                                                                                                                                                                                                         | 1,345,522<br>135,399,156                                                                                                         | 228,906,499                                                                                                          | 213,842,899                                                                                              | (15,063,600)                                                                               | (C 506/)                                                     |
| Total Contractual Services                                                                                                                                                                                                                                                                                                                                                                                                       | 135,399,150                                                                                                                      | 228,900,499                                                                                                          | 213,842,899                                                                                              | (15,065,600)                                                                               | (6.58%)                                                      |
| C. COMMODITIES (Schedule C)  a. Maintenance & Construction Materials & Supplies                                                                                                                                                                                                                                                                                                                                                  | 172                                                                                                                              | 200                                                                                                                  | 200                                                                                                      |                                                                                            |                                                              |
| b. Printing & Office Supplies & Materials                                                                                                                                                                                                                                                                                                                                                                                        | 323,609                                                                                                                          | 553,975                                                                                                              | 411,125                                                                                                  | (142,850)                                                                                  | (25.79%)                                                     |
| c. Equipment, Repair Parts, Supplies & Accessories                                                                                                                                                                                                                                                                                                                                                                               | 22,552                                                                                                                           | 58,000                                                                                                               | 58,000                                                                                                   | (142,030)                                                                                  | (23.1770)                                                    |
| d. Professional & Scientific Supplies & Materials                                                                                                                                                                                                                                                                                                                                                                                | 13,943                                                                                                                           | 20,000                                                                                                               | 20,000                                                                                                   |                                                                                            |                                                              |
| e. Other Supplies & Materials                                                                                                                                                                                                                                                                                                                                                                                                    | 446,700                                                                                                                          | 194,405                                                                                                              | 206,190                                                                                                  | 11,785                                                                                     | 6.06%                                                        |
| Total Commodities                                                                                                                                                                                                                                                                                                                                                                                                                | 806,976                                                                                                                          | 806,580                                                                                                              | 675,515                                                                                                  | (131,065)                                                                                  | (16.25%)                                                     |
| D. CAPITAL OUTLAY                                                                                                                                                                                                                                                                                                                                                                                                                |                                                                                                                                  |                                                                                                                      |                                                                                                          |                                                                                            |                                                              |
| 1. Total Other Than Equipment (Schedule D-1)                                                                                                                                                                                                                                                                                                                                                                                     |                                                                                                                                  |                                                                                                                      |                                                                                                          |                                                                                            |                                                              |
| 2. Equipment (Schedule D-2)                                                                                                                                                                                                                                                                                                                                                                                                      |                                                                                                                                  |                                                                                                                      |                                                                                                          |                                                                                            |                                                              |
| b. Road Machinery, Farm & Other Working Equipment<br>c. Office Machines, Furniture, Fixtures & Equipment                                                                                                                                                                                                                                                                                                                         | 3,927                                                                                                                            | 51,000                                                                                                               | 26,000                                                                                                   | (25,000)                                                                                   | (49.02%)                                                     |
| d. IS Equipment (Data Processing & Telecommunications                                                                                                                                                                                                                                                                                                                                                                            |                                                                                                                                  | 3.807.180                                                                                                            | 1,050,000                                                                                                |                                                                                            |                                                              |
| e. Equipment - Lease Purchase                                                                                                                                                                                                                                                                                                                                                                                                    | 970,984                                                                                                                          | 3,807,180                                                                                                            | 1,030,000                                                                                                | (2,757,180)                                                                                | (72.42%)                                                     |
| f. Other Equipment                                                                                                                                                                                                                                                                                                                                                                                                               |                                                                                                                                  |                                                                                                                      |                                                                                                          |                                                                                            |                                                              |
|                                                                                                                                                                                                                                                                                                                                                                                                                                  | 980,911                                                                                                                          | 3,858,180                                                                                                            | 1,076,000                                                                                                | (2,782,180)                                                                                | (72.11%)                                                     |
| Total Equipment (Schedule D-2) 3. Vehicles (Schedule D-3)                                                                                                                                                                                                                                                                                                                                                                        | 44,690                                                                                                                           | 75,000                                                                                                               | 75,000                                                                                                   | (2,782,180)                                                                                | (/2.11/0)                                                    |
| 4. Wireless Comm. Devices (Schedule D-4)                                                                                                                                                                                                                                                                                                                                                                                         | 44,050                                                                                                                           | 75,000                                                                                                               | 75,000                                                                                                   |                                                                                            |                                                              |
| E. SUBSIDIES, LOANS & GRANTS (Schedule E)                                                                                                                                                                                                                                                                                                                                                                                        | 6,194,041,798                                                                                                                    | 6,282,572,992                                                                                                        | 6,152,101,625                                                                                            | (130,471,367)                                                                              | (2.08%)                                                      |
| TOTAL EXPENDITURES                                                                                                                                                                                                                                                                                                                                                                                                               | 6,383,760,255                                                                                                                    | 6,570,996,275                                                                                                        | 6,424,426,426                                                                                            | (146,569,849)                                                                              | (2.23%)                                                      |
| II. BUDGET TO BE FUNDED AS FOLLOWS:                                                                                                                                                                                                                                                                                                                                                                                              | 0,505,700,255                                                                                                                    | 0,270,270,272                                                                                                        | 0,121,120,120                                                                                            | (140,200,045)                                                                              | (2.23 /0)                                                    |
| Cash Balance-Unencumbered                                                                                                                                                                                                                                                                                                                                                                                                        | 10,678,229                                                                                                                       | 198,372,069                                                                                                          | 203,422,629                                                                                              | 5,050,560                                                                                  | 2.55%                                                        |
|                                                                                                                                                                                                                                                                                                                                                                                                                                  |                                                                                                                                  |                                                                                                                      |                                                                                                          |                                                                                            |                                                              |
| General Fund Appropriation (Enter General Fund Lapse Below)                                                                                                                                                                                                                                                                                                                                                                      | 868,013,306                                                                                                                      | 750,895,203                                                                                                          | 835,446,956                                                                                              | 84,551,753                                                                                 | 11.26%                                                       |
| General Fund Appropriation (Enter General Fund Lapse Below)  State Support Special Funds                                                                                                                                                                                                                                                                                                                                         | 868,013,306<br>63,230,003                                                                                                        | 750,895,203<br>148,278,130                                                                                           |                                                                                                          | 84,551,753<br>(85,048,127)                                                                 |                                                              |
| State Support Special Funds                                                                                                                                                                                                                                                                                                                                                                                                      |                                                                                                                                  |                                                                                                                      | 835,446,956                                                                                              |                                                                                            | (57.36%)<br>(5.59%)                                          |
| State Support Special Funds                                                                                                                                                                                                                                                                                                                                                                                                      | 63,230,003                                                                                                                       | 148,278,130                                                                                                          | 835,446,956<br>63,230,003                                                                                | (85,048,127)                                                                               | (57.36%)                                                     |
| State Support Special Funds Federal Funds Other Special Funds (Specify)                                                                                                                                                                                                                                                                                                                                                          | 63,230,003<br>5,204,246,180                                                                                                      | 148,278,130<br>5,244,577,802                                                                                         | 835,446,956<br>63,230,003<br>4,951,193,528                                                               | (85,048,127)<br>(293,384,274)                                                              | (57.36%)<br>(5.59%)                                          |
| State Support Special Funds Federal Funds Other Special Funds (Specify) Medical Care Fund                                                                                                                                                                                                                                                                                                                                        | 63,230,003<br>5,204,246,180<br>345,180,968                                                                                       | 148,278,130<br>5,244,577,802<br>342,443,709                                                                          | 835,446,956<br>63,230,003<br>4,951,193,528<br>366,702,314                                                | (85,048,127)<br>(293,384,274)<br>24,258,605                                                | (57.36%)<br>(5.59%)<br>7.08%                                 |
| State Support Special Funds Federal Funds Other Special Funds (Specify) Medical Care Fund                                                                                                                                                                                                                                                                                                                                        | 63,230,003<br>5,204,246,180<br>345,180,968                                                                                       | 148,278,130<br>5,244,577,802<br>342,443,709                                                                          | 835,446,956<br>63,230,003<br>4,951,193,528<br>366,702,314                                                | (85,048,127)<br>(293,384,274)<br>24,258,605                                                | (57.36%)<br>(5.59%)<br>7.08%                                 |
| State Support Special Funds Federal Funds Other Special Funds (Specify) Medical Care Fund                                                                                                                                                                                                                                                                                                                                        | 63,230,003<br>5,204,246,180<br>345,180,968                                                                                       | 148,278,130<br>5,244,577,802<br>342,443,709                                                                          | 835,446,956<br>63,230,003<br>4,951,193,528<br>366,702,314                                                | (85,048,127)<br>(293,384,274)<br>24,258,605                                                | (57.36%)<br>(5.59%)<br>7.08%                                 |
| State Support Special Funds Federal Funds Other Special Funds (Specify) Medical Care Fund Other Special Funds                                                                                                                                                                                                                                                                                                                    | 63,230,003<br>5,204,246,180<br>345,180,968<br>90,783,638                                                                         | 148,278,130<br>5,244,577,802<br>342,443,709<br>89,851,991                                                            | 835,446,956<br>63,230,003<br>4,951,193,528<br>366,702,314<br>92,213,549                                  | (85,048,127)<br>(293,384,274)<br>24,258,605<br>2,361,558                                   | (57.36%)<br>(5.59%)<br>7.08%<br>2.63%                        |
| State Support Special Funds Federal Funds Other Special Funds (Specify) Medical Care Fund Other Special Funds  Less: Estimated Cash Available Next Fiscal Period                                                                                                                                                                                                                                                                 | 63,230,003<br>5,204,246,180<br>345,180,968<br>90,783,638<br>(198,372,069)                                                        | 148,278,130<br>5,244,577,802<br>342,443,709<br>89,851,991<br>(203,422,629)                                           | 835,446,956<br>63,230,003<br>4,951,193,528<br>366,702,314<br>92,213,549<br>(87,782,553)                  | (85,048,127)<br>(293,384,274)<br>24,258,605<br>2,361,558<br>(115,640,076)                  | (57.36%)<br>(5.59%)<br>7.08%<br>2.63%<br>(56.85%)            |
| State Support Special Funds Federal Funds Other Special Funds (Specify) Medical Care Fund Other Special Funds  Less: Estimated Cash Available Next Fiscal Period  TOTAL FUNDS (equals Total Expenditures above)  GENERAL FUND LAPSE  III: PERSONNEL DATA                                                                                                                                                                         | 63,230,003<br>5,204,246,180<br>345,180,968<br>90,783,638<br>(198,372,069)<br><b>6,383,760,255</b>                                | 148,278,130<br>5,244,577,802<br>342,443,709<br>89,851,991<br>(203,422,629)<br><b>6,570,996,275</b>                   | 835,446,956<br>63,230,003<br>4,951,193,528<br>366,702,314<br>92,213,549<br>(87,782,553)<br>6,424,426,426 | (85,048,127)<br>(293,384,274)<br>24,258,605<br>2,361,558<br>(115,640,076)<br>(146,569,849) | (57.36%)<br>(5.59%)<br>7.08%<br>2.63%<br>(56.85%)<br>(2.23%) |
| State Support Special Funds Federal Funds Other Special Funds (Specify) Medical Care Fund Other Special Funds  Less: Estimated Cash Available Next Fiscal Period  TOTAL FUNDS (equals Total Expenditures above)  GENERAL FUND LAPSE  III: PERSONNEL DATA Number of Positions Authorized in Appropriation Bill a.) Perm Fu                                                                                                        | 63,230,003<br>5,204,246,180<br>345,180,968<br>90,783,638<br>(198,372,069)<br>6,383,760,255                                       | 148,278,130<br>5,244,577,802<br>342,443,709<br>89,851,991<br>(203,422,629)<br><b>6,570,996,275</b>                   | 835,446,956<br>63,230,003<br>4,951,193,528<br>366,702,314<br>92,213,549<br>(87,782,553)<br>6,424,426,426 | (85,048,127)<br>(293,384,274)<br>24,258,605<br>2,361,558<br>(115,640,076)                  | (57.36%)<br>(5.59%)<br>7.08%<br>2.63%<br>(56.85%)<br>(2.23%) |
| State Support Special Funds Federal Funds Other Special Funds (Specify) Medical Care Fund Other Special Funds  Less: Estimated Cash Available Next Fiscal Period  TOTAL FUNDS (equals Total Expenditures above)  GENERAL FUND LAPSE  III: PERSONNEL DATA Number of Positions Authorized in Appropriation Bill a.) Perm Fu b.) Perm Pa                                                                                            | 63,230,003<br>5,204,246,180<br>345,180,968<br>90,783,638<br>(198,372,069)<br>6,383,760,255<br>11 997<br>rt 2                     | 148,278,130<br>5,244,577,802<br>342,443,709<br>89,851,991<br>(203,422,629)<br><b>6,570,996,275</b>                   | 835,446,956<br>63,230,003<br>4,951,193,528<br>366,702,314<br>92,213,549<br>(87,782,553)<br>6,424,426,426 | (85,048,127)<br>(293,384,274)<br>24,258,605<br>2,361,558<br>(115,640,076)<br>(146,569,849) | (57.36%)<br>(5.59%)<br>7.08%<br>2.63%<br>(56.85%)<br>(2.23%) |
| State Support Special Funds Federal Funds Other Special Funds (Specify) Medical Care Fund Other Special Funds  Less: Estimated Cash Available Next Fiscal Period  TOTAL FUNDS (equals Total Expenditures above)  GENERAL FUND LAPSE  III: PERSONNEL DATA Number of Positions Authorized in Appropriation Bill a.) Perm Fu b.) Perm Pa c.) T-L Full                                                                               | 63,230,003<br>5,204,246,180<br>345,180,968<br>90,783,638<br>(198,372,069)<br>6,383,760,255<br>11 997<br>rt 2<br>33               | 148,278,130<br>5,244,577,802<br>342,443,709<br>89,851,991<br>(203,422,629)<br><b>6,570,996,275</b>                   | 835,446,956<br>63,230,003<br>4,951,193,528<br>366,702,314<br>92,213,549<br>(87,782,553)<br>6,424,426,426 | (85,048,127)<br>(293,384,274)<br>24,258,605<br>2,361,558<br>(115,640,076)<br>(146,569,849) | (57.36%)<br>(5.59%)<br>7.08%<br>2.63%<br>(56.85%)<br>(2.23%) |
| State Support Special Funds Federal Funds Other Special Funds (Specify) Medical Care Fund Other Special Funds  Less: Estimated Cash Available Next Fiscal Period  TOTAL FUNDS (equals Total Expenditures above)  GENERAL FUND LAPSE  III: PERSONNEL DATA Number of Positions Authorized in Appropriation Bill a.) Perm Fu b.) Perm Pa c.) T-L Full d.) T-L Part                                                                  | 63,230,003<br>5,204,246,180<br>345,180,968<br>90,783,638<br>(198,372,069)<br>6,383,760,255<br>11 997<br>rt 2<br>33               | 148,278,130<br>5,244,577,802<br>342,443,709<br>89,851,991<br>(203,422,629)<br><b>6,570,996,275</b><br>976<br>4<br>32 | 835,446,956<br>63,230,003<br>4,951,193,528<br>366,702,314<br>92,213,549<br>(87,782,553)<br>6,424,426,426 | (85,048,127)<br>(293,384,274)<br>24,258,605<br>2,361,558<br>(115,640,076)<br>(146,569,849) | (57.36%)<br>(5.59%)<br>7.08%<br>2.63%<br>(56.85%)            |
| State Support Special Funds Federal Funds Other Special Funds (Specify) Medical Care Fund Other Special Funds  Less: Estimated Cash Available Next Fiscal Period  TOTAL FUNDS (equals Total Expenditures above)  GENERAL FUND LAPSE  III: PERSONNEL DATA Number of Positions Authorized in Appropriation Bill b.) Perm Fu b.) Perm Pa c.) T-L Full d.) T-L Part Average Annual Vacancy Rate (Percentage) a.) Perm Fu             | 63,230,003<br>5,204,246,180<br>345,180,968<br>90,783,638<br>(198,372,069)<br>6,383,760,255<br>III 997<br>rt 2<br>33<br>III 14.50 | 148,278,130<br>5,244,577,802<br>342,443,709<br>89,851,991<br>(203,422,629)<br><b>6,570,996,275</b>                   | 835,446,956<br>63,230,003<br>4,951,193,528<br>366,702,314<br>92,213,549<br>(87,782,553)<br>6,424,426,426 | (85,048,127)<br>(293,384,274)<br>24,258,605<br>2,361,558<br>(115,640,076)<br>(146,569,849) | (57.36%)<br>(5.59%)<br>7.08%<br>2.63%<br>(56.85%)<br>(2.23%) |
| State Support Special Funds Federal Funds Other Special Funds (Specify) Medical Care Fund Other Special Funds  Less: Estimated Cash Available Next Fiscal Period  TOTAL FUNDS (equals Total Expenditures above)  GENERAL FUND LAPSE  III: PERSONNEL DATA Number of Positions Authorized in Appropriation Bill a.) Perm Fu b.) Perm Pa c.) T-L Full d.) T-L Part Average Annual Vacancy Rate (Percentage) a.) Perm Fu b.) Perm Fu | 63,230,003 5,204,246,180 345,180,968 90,783,638  (198,372,069) 6,383,760,255  III 997 rt 2 33 III 14.50                          | 148,278,130<br>5,244,577,802<br>342,443,709<br>89,851,991<br>(203,422,629)<br><b>6,570,996,275</b><br>976<br>4<br>32 | 835,446,956 63,230,003 4,951,193,528 366,702,314 92,213,549 (87,782,553) 6,424,426,426  986 4 32         | (85,048,127)<br>(293,384,274)<br>24,258,605<br>2,361,558<br>(115,640,076)<br>(146,569,849) | (57.36%)<br>(5.59%)<br>7.08%<br>2.63%<br>(56.85%)<br>(2.23%) |
| State Support Special Funds Federal Funds Other Special Funds (Specify) Medical Care Fund Other Special Funds (Specify)  Less: Estimated Cash Available Next Fiscal Period  TOTAL FUNDS (equals Total Expenditures above)  GENERAL FUND LAPSE  III: PERSONNEL DATA Number of Positions Authorized in Appropriation Bill b.) Perm Fu b.) Perm Pa c.) T-L Full d.) T-L Part Average Annual Vacancy Rate (Percentage) a.) Perm Fu   | 63,230,003 5,204,246,180 345,180,968 90,783,638  (198,372,069) 6,383,760,255  III 997 rt 2 33 III 14.50 rt 42.40                 | 148,278,130<br>5,244,577,802<br>342,443,709<br>89,851,991<br>(203,422,629)<br><b>6,570,996,275</b><br>976<br>4<br>32 | 835,446,956<br>63,230,003<br>4,951,193,528<br>366,702,314<br>92,213,549<br>(87,782,553)<br>6,424,426,426 | (85,048,127)<br>(293,384,274)<br>24,258,605<br>2,361,558<br>(115,640,076)<br>(146,569,849) | (57.36%)<br>(5.59%)<br>7.08%<br>2.63%<br>(56.85%)<br>(2.23%) |