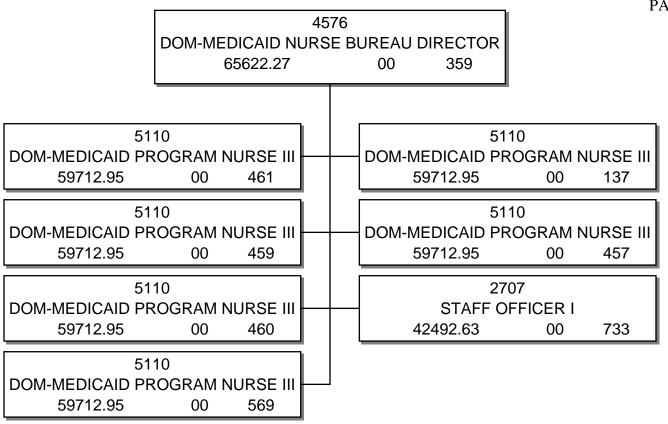

Budget Officer:

Jennifer Wentworth / jennifer.wentworth@medicaid.ms.gov

|                                                                                                                                                                                                                                                                                                                                                                                                                                  | alter Sillers Building  ODRESS                                                                                                   |                                                                                                                      |                                                                                                          | Drew Snyder CHIEF EXECUTIVE OF                                                             | FFICER                                                       |
|----------------------------------------------------------------------------------------------------------------------------------------------------------------------------------------------------------------------------------------------------------------------------------------------------------------------------------------------------------------------------------------------------------------------------------|----------------------------------------------------------------------------------------------------------------------------------|----------------------------------------------------------------------------------------------------------------------|----------------------------------------------------------------------------------------------------------|--------------------------------------------------------------------------------------------|--------------------------------------------------------------|
|                                                                                                                                                                                                                                                                                                                                                                                                                                  | Actual Expenses                                                                                                                  | Estimated Expenses                                                                                                   | Requested For                                                                                            | Requested Over/(Un                                                                         | nder) Estimated                                              |
| I. A. PERSONAL SERVICES                                                                                                                                                                                                                                                                                                                                                                                                          | June 30,2020                                                                                                                     | June 30,2021                                                                                                         | June 30,2022                                                                                             | AMOUNT                                                                                     | PERCENT                                                      |
| 1. Salaries, Wages & Fringe Benefits (Base)                                                                                                                                                                                                                                                                                                                                                                                      | 52,128,295                                                                                                                       | 54,103,715                                                                                                           | 56,547,945                                                                                               | AMOUNT                                                                                     | PERCENT                                                      |
|                                                                                                                                                                                                                                                                                                                                                                                                                                  | 32,120,293                                                                                                                       | 31,103,713                                                                                                           | 30,317,513                                                                                               |                                                                                            |                                                              |
| a. Additional Compensation                                                                                                                                                                                                                                                                                                                                                                                                       |                                                                                                                                  | -                                                                                                                    | 547.045                                                                                                  |                                                                                            |                                                              |
| b. Proposed Vacancy Rate (Dollar Amount)                                                                                                                                                                                                                                                                                                                                                                                         |                                                                                                                                  |                                                                                                                      | 547,945                                                                                                  |                                                                                            |                                                              |
| c. Per Diem                                                                                                                                                                                                                                                                                                                                                                                                                      | 52 129 205                                                                                                                       | 54 102 715                                                                                                           | 56,000,000                                                                                               | 1.007.205                                                                                  | 2.500/                                                       |
| Total Salaries, Wages & Fringe Benefits                                                                                                                                                                                                                                                                                                                                                                                          | 52,128,295                                                                                                                       | 54,103,715                                                                                                           | 56,000,000                                                                                               | 1,896,285                                                                                  | 3.50%                                                        |
| 2. Travel a. Travel & Subsistence (In-State)                                                                                                                                                                                                                                                                                                                                                                                     | 314,188                                                                                                                          | 562,759                                                                                                              | 542,337                                                                                                  | (20,422)                                                                                   | (3.63%)                                                      |
| b. Travel & Subsistence (Out-Of-State)                                                                                                                                                                                                                                                                                                                                                                                           | 44,241                                                                                                                           | 110,550                                                                                                              | 113,050                                                                                                  | 2,500                                                                                      | 2.26%                                                        |
| c. Travel & Subsistence (Out-Of-Country)                                                                                                                                                                                                                                                                                                                                                                                         | ,                                                                                                                                | .,,                                                                                                                  | -,                                                                                                       | ,,,,,,,,,,,,,,,,,,,,,,,,,,,,,,,,,,,,,,,                                                    |                                                              |
| Total Travel                                                                                                                                                                                                                                                                                                                                                                                                                     | 358,429                                                                                                                          | 673,309                                                                                                              | 655,387                                                                                                  | (17,922)                                                                                   | (2.66%)                                                      |
| B. CONTRACTUAL SERVICE S (Schedule B)                                                                                                                                                                                                                                                                                                                                                                                            |                                                                                                                                  |                                                                                                                      |                                                                                                          |                                                                                            |                                                              |
| a. Tuition, Rewards & Awards                                                                                                                                                                                                                                                                                                                                                                                                     | 3,615                                                                                                                            | 174,400                                                                                                              | 175,100                                                                                                  | 700                                                                                        | 0.40%                                                        |
| b. Communications, Transportation & Utilities                                                                                                                                                                                                                                                                                                                                                                                    | 690,707                                                                                                                          | 784,510                                                                                                              | 784,510                                                                                                  |                                                                                            |                                                              |
| c. Public Information                                                                                                                                                                                                                                                                                                                                                                                                            | 1,132                                                                                                                            | 2,800                                                                                                                | 3,300                                                                                                    | 500                                                                                        | 17.86%                                                       |
| d. Rents                                                                                                                                                                                                                                                                                                                                                                                                                         | 3,104,049                                                                                                                        | 3,570,762                                                                                                            | 3,570,762                                                                                                |                                                                                            |                                                              |
| e. Repairs & Service                                                                                                                                                                                                                                                                                                                                                                                                             | 430,060                                                                                                                          | 407,800                                                                                                              | 407,800                                                                                                  | /// 252                                                                                    | ,                                                            |
| f. Fees, Professional & Other Services                                                                                                                                                                                                                                                                                                                                                                                           | 125,525,165                                                                                                                      | 217,642,823                                                                                                          | 203,389,272                                                                                              | (14,253,551)                                                                               | (6.55%)                                                      |
| g. Other Contractual Services                                                                                                                                                                                                                                                                                                                                                                                                    | 174,066                                                                                                                          | 597,723                                                                                                              | 596,874                                                                                                  | (849)                                                                                      | (0.14%)                                                      |
| h. Data Processing                                                                                                                                                                                                                                                                                                                                                                                                               | 4,124,840                                                                                                                        | 5,725,681                                                                                                            | 4,915,281                                                                                                | (810,400)                                                                                  | (14.15%)                                                     |
| i. Other                                                                                                                                                                                                                                                                                                                                                                                                                         | 1,345,522<br>135,399,156                                                                                                         | 228,906,499                                                                                                          | 213,842,899                                                                                              | (15,063,600)                                                                               | (C 506/)                                                     |
| Total Contractual Services                                                                                                                                                                                                                                                                                                                                                                                                       | 135,399,150                                                                                                                      | 228,900,499                                                                                                          | 213,842,899                                                                                              | (15,065,600)                                                                               | (6.58%)                                                      |
| C. COMMODITIES (Schedule C)  a. Maintenance & Construction Materials & Supplies                                                                                                                                                                                                                                                                                                                                                  | 172                                                                                                                              | 200                                                                                                                  | 200                                                                                                      |                                                                                            |                                                              |
| b. Printing & Office Supplies & Materials                                                                                                                                                                                                                                                                                                                                                                                        | 323,609                                                                                                                          | 553,975                                                                                                              | 411,125                                                                                                  | (142,850)                                                                                  | (25.79%)                                                     |
| c. Equipment, Repair Parts, Supplies & Accessories                                                                                                                                                                                                                                                                                                                                                                               | 22,552                                                                                                                           | 58,000                                                                                                               | 58,000                                                                                                   | (142,030)                                                                                  | (23.1770)                                                    |
| d. Professional & Scientific Supplies & Materials                                                                                                                                                                                                                                                                                                                                                                                | 13,943                                                                                                                           | 20,000                                                                                                               | 20,000                                                                                                   |                                                                                            |                                                              |
| e. Other Supplies & Materials                                                                                                                                                                                                                                                                                                                                                                                                    | 446,700                                                                                                                          | 194,405                                                                                                              | 206,190                                                                                                  | 11,785                                                                                     | 6.06%                                                        |
| Total Commodities                                                                                                                                                                                                                                                                                                                                                                                                                | 806,976                                                                                                                          | 806,580                                                                                                              | 675,515                                                                                                  | (131,065)                                                                                  | (16.25%)                                                     |
| D. CAPITAL OUTLAY                                                                                                                                                                                                                                                                                                                                                                                                                |                                                                                                                                  |                                                                                                                      |                                                                                                          |                                                                                            |                                                              |
| 1. Total Other Than Equipment (Schedule D-1)                                                                                                                                                                                                                                                                                                                                                                                     |                                                                                                                                  |                                                                                                                      |                                                                                                          |                                                                                            |                                                              |
| 2. Equipment (Schedule D-2)                                                                                                                                                                                                                                                                                                                                                                                                      |                                                                                                                                  |                                                                                                                      |                                                                                                          |                                                                                            |                                                              |
| b. Road Machinery, Farm & Other Working Equipment<br>c. Office Machines, Furniture, Fixtures & Equipment                                                                                                                                                                                                                                                                                                                         | 3,927                                                                                                                            | 51,000                                                                                                               | 26,000                                                                                                   | (25,000)                                                                                   | (49.02%)                                                     |
| d. IS Equipment (Data Processing & Telecommunications                                                                                                                                                                                                                                                                                                                                                                            |                                                                                                                                  | 3.807.180                                                                                                            | 1,050,000                                                                                                |                                                                                            |                                                              |
| e. Equipment - Lease Purchase                                                                                                                                                                                                                                                                                                                                                                                                    | 970,984                                                                                                                          | 3,807,180                                                                                                            | 1,030,000                                                                                                | (2,757,180)                                                                                | (72.42%)                                                     |
| f. Other Equipment                                                                                                                                                                                                                                                                                                                                                                                                               |                                                                                                                                  |                                                                                                                      |                                                                                                          |                                                                                            |                                                              |
|                                                                                                                                                                                                                                                                                                                                                                                                                                  | 980,911                                                                                                                          | 3,858,180                                                                                                            | 1,076,000                                                                                                | (2,782,180)                                                                                | (72.11%)                                                     |
| Total Equipment (Schedule D-2) 3. Vehicles (Schedule D-3)                                                                                                                                                                                                                                                                                                                                                                        | 44,690                                                                                                                           | 75,000                                                                                                               | 75,000                                                                                                   | (2,782,180)                                                                                | (/2.11/0)                                                    |
| 4. Wireless Comm. Devices (Schedule D-4)                                                                                                                                                                                                                                                                                                                                                                                         | 44,050                                                                                                                           | 75,000                                                                                                               | 75,000                                                                                                   |                                                                                            |                                                              |
| E. SUBSIDIES, LOANS & GRANTS (Schedule E)                                                                                                                                                                                                                                                                                                                                                                                        | 6,194,041,798                                                                                                                    | 6,282,572,992                                                                                                        | 6,152,101,625                                                                                            | (130,471,367)                                                                              | (2.08%)                                                      |
| TOTAL EXPENDITURES                                                                                                                                                                                                                                                                                                                                                                                                               | 6,383,760,255                                                                                                                    | 6,570,996,275                                                                                                        | 6,424,426,426                                                                                            | (146,569,849)                                                                              | (2.23%)                                                      |
| II. BUDGET TO BE FUNDED AS FOLLOWS:                                                                                                                                                                                                                                                                                                                                                                                              | 0,505,700,255                                                                                                                    | 0,270,270,272                                                                                                        | 0,121,120,120                                                                                            | (140,200,045)                                                                              | (2.23 /0)                                                    |
| Cash Balance-Unencumbered                                                                                                                                                                                                                                                                                                                                                                                                        | 10,678,229                                                                                                                       | 198,372,069                                                                                                          | 203,422,629                                                                                              | 5,050,560                                                                                  | 2.55%                                                        |
|                                                                                                                                                                                                                                                                                                                                                                                                                                  |                                                                                                                                  |                                                                                                                      |                                                                                                          |                                                                                            |                                                              |
| General Fund Appropriation (Enter General Fund Lapse Below)                                                                                                                                                                                                                                                                                                                                                                      | 868,013,306                                                                                                                      | 750,895,203                                                                                                          | 835,446,956                                                                                              | 84,551,753                                                                                 | 11.26%                                                       |
| General Fund Appropriation (Enter General Fund Lapse Below)  State Support Special Funds                                                                                                                                                                                                                                                                                                                                         | 868,013,306<br>63,230,003                                                                                                        | 750,895,203<br>148,278,130                                                                                           |                                                                                                          | 84,551,753<br>(85,048,127)                                                                 |                                                              |
| State Support Special Funds                                                                                                                                                                                                                                                                                                                                                                                                      |                                                                                                                                  |                                                                                                                      | 835,446,956                                                                                              |                                                                                            | (57.36%)<br>(5.59%)                                          |
| State Support Special Funds                                                                                                                                                                                                                                                                                                                                                                                                      | 63,230,003                                                                                                                       | 148,278,130                                                                                                          | 835,446,956<br>63,230,003                                                                                | (85,048,127)                                                                               | (57.36%)                                                     |
| State Support Special Funds Federal Funds Other Special Funds (Specify)                                                                                                                                                                                                                                                                                                                                                          | 63,230,003<br>5,204,246,180                                                                                                      | 148,278,130<br>5,244,577,802                                                                                         | 835,446,956<br>63,230,003<br>4,951,193,528                                                               | (85,048,127)<br>(293,384,274)                                                              | (57.36%)<br>(5.59%)                                          |
| State Support Special Funds Federal Funds Other Special Funds (Specify) Medical Care Fund                                                                                                                                                                                                                                                                                                                                        | 63,230,003<br>5,204,246,180<br>345,180,968                                                                                       | 148,278,130<br>5,244,577,802<br>342,443,709                                                                          | 835,446,956<br>63,230,003<br>4,951,193,528<br>366,702,314                                                | (85,048,127)<br>(293,384,274)<br>24,258,605                                                | (57.36%)<br>(5.59%)<br>7.08%                                 |
| State Support Special Funds Federal Funds Other Special Funds (Specify) Medical Care Fund                                                                                                                                                                                                                                                                                                                                        | 63,230,003<br>5,204,246,180<br>345,180,968                                                                                       | 148,278,130<br>5,244,577,802<br>342,443,709                                                                          | 835,446,956<br>63,230,003<br>4,951,193,528<br>366,702,314                                                | (85,048,127)<br>(293,384,274)<br>24,258,605                                                | (57.36%)<br>(5.59%)<br>7.08%                                 |
| State Support Special Funds Federal Funds Other Special Funds (Specify) Medical Care Fund                                                                                                                                                                                                                                                                                                                                        | 63,230,003<br>5,204,246,180<br>345,180,968                                                                                       | 148,278,130<br>5,244,577,802<br>342,443,709                                                                          | 835,446,956<br>63,230,003<br>4,951,193,528<br>366,702,314                                                | (85,048,127)<br>(293,384,274)<br>24,258,605                                                | (57.36%)<br>(5.59%)<br>7.08%                                 |
| State Support Special Funds Federal Funds Other Special Funds (Specify) Medical Care Fund Other Special Funds                                                                                                                                                                                                                                                                                                                    | 63,230,003<br>5,204,246,180<br>345,180,968<br>90,783,638                                                                         | 148,278,130<br>5,244,577,802<br>342,443,709<br>89,851,991                                                            | 835,446,956<br>63,230,003<br>4,951,193,528<br>366,702,314<br>92,213,549                                  | (85,048,127)<br>(293,384,274)<br>24,258,605<br>2,361,558                                   | (57.36%)<br>(5.59%)<br>7.08%<br>2.63%                        |
| State Support Special Funds Federal Funds Other Special Funds (Specify) Medical Care Fund Other Special Funds  Less: Estimated Cash Available Next Fiscal Period                                                                                                                                                                                                                                                                 | 63,230,003<br>5,204,246,180<br>345,180,968<br>90,783,638<br>(198,372,069)                                                        | 148,278,130<br>5,244,577,802<br>342,443,709<br>89,851,991<br>(203,422,629)                                           | 835,446,956<br>63,230,003<br>4,951,193,528<br>366,702,314<br>92,213,549<br>(87,782,553)                  | (85,048,127)<br>(293,384,274)<br>24,258,605<br>2,361,558<br>(115,640,076)                  | (57.36%)<br>(5.59%)<br>7.08%<br>2.63%<br>(56.85%)            |
| State Support Special Funds Federal Funds Other Special Funds (Specify) Medical Care Fund Other Special Funds  Less: Estimated Cash Available Next Fiscal Period  TOTAL FUNDS (equals Total Expenditures above)  GENERAL FUND LAPSE  III: PERSONNEL DATA                                                                                                                                                                         | 63,230,003<br>5,204,246,180<br>345,180,968<br>90,783,638<br>(198,372,069)<br><b>6,383,760,255</b>                                | 148,278,130<br>5,244,577,802<br>342,443,709<br>89,851,991<br>(203,422,629)<br><b>6,570,996,275</b>                   | 835,446,956<br>63,230,003<br>4,951,193,528<br>366,702,314<br>92,213,549<br>(87,782,553)<br>6,424,426,426 | (85,048,127)<br>(293,384,274)<br>24,258,605<br>2,361,558<br>(115,640,076)<br>(146,569,849) | (57.36%)<br>(5.59%)<br>7.08%<br>2.63%<br>(56.85%)<br>(2.23%) |
| State Support Special Funds Federal Funds Other Special Funds (Specify) Medical Care Fund Other Special Funds  Less: Estimated Cash Available Next Fiscal Period  TOTAL FUNDS (equals Total Expenditures above)  GENERAL FUND LAPSE  III: PERSONNEL DATA Number of Positions Authorized in Appropriation Bill a.) Perm Fu                                                                                                        | 63,230,003<br>5,204,246,180<br>345,180,968<br>90,783,638<br>(198,372,069)<br>6,383,760,255                                       | 148,278,130<br>5,244,577,802<br>342,443,709<br>89,851,991<br>(203,422,629)<br><b>6,570,996,275</b>                   | 835,446,956<br>63,230,003<br>4,951,193,528<br>366,702,314<br>92,213,549<br>(87,782,553)<br>6,424,426,426 | (85,048,127)<br>(293,384,274)<br>24,258,605<br>2,361,558<br>(115,640,076)                  | (57.36%)<br>(5.59%)<br>7.08%<br>2.63%<br>(56.85%)<br>(2.23%) |
| State Support Special Funds Federal Funds Other Special Funds (Specify) Medical Care Fund Other Special Funds  Less: Estimated Cash Available Next Fiscal Period  TOTAL FUNDS (equals Total Expenditures above)  GENERAL FUND LAPSE  III: PERSONNEL DATA Number of Positions Authorized in Appropriation Bill a.) Perm Fu b.) Perm Pa                                                                                            | 63,230,003<br>5,204,246,180<br>345,180,968<br>90,783,638<br>(198,372,069)<br>6,383,760,255<br>11 997<br>rt 2                     | 148,278,130<br>5,244,577,802<br>342,443,709<br>89,851,991<br>(203,422,629)<br><b>6,570,996,275</b>                   | 835,446,956<br>63,230,003<br>4,951,193,528<br>366,702,314<br>92,213,549<br>(87,782,553)<br>6,424,426,426 | (85,048,127)<br>(293,384,274)<br>24,258,605<br>2,361,558<br>(115,640,076)<br>(146,569,849) | (57.36%)<br>(5.59%)<br>7.08%<br>2.63%<br>(56.85%)<br>(2.23%) |
| State Support Special Funds Federal Funds Other Special Funds (Specify) Medical Care Fund Other Special Funds  Less: Estimated Cash Available Next Fiscal Period  TOTAL FUNDS (equals Total Expenditures above)  GENERAL FUND LAPSE  III: PERSONNEL DATA Number of Positions Authorized in Appropriation Bill a.) Perm Fu b.) Perm Pa c.) T-L Full                                                                               | 63,230,003<br>5,204,246,180<br>345,180,968<br>90,783,638<br>(198,372,069)<br>6,383,760,255<br>11 997<br>rt 2<br>33               | 148,278,130<br>5,244,577,802<br>342,443,709<br>89,851,991<br>(203,422,629)<br><b>6,570,996,275</b>                   | 835,446,956<br>63,230,003<br>4,951,193,528<br>366,702,314<br>92,213,549<br>(87,782,553)<br>6,424,426,426 | (85,048,127)<br>(293,384,274)<br>24,258,605<br>2,361,558<br>(115,640,076)<br>(146,569,849) | (57.36%)<br>(5.59%)<br>7.08%<br>2.63%<br>(56.85%)<br>(2.23%) |
| State Support Special Funds Federal Funds Other Special Funds (Specify) Medical Care Fund Other Special Funds  Less: Estimated Cash Available Next Fiscal Period  TOTAL FUNDS (equals Total Expenditures above)  GENERAL FUND LAPSE  III: PERSONNEL DATA Number of Positions Authorized in Appropriation Bill a.) Perm Fu b.) Perm Pa c.) T-L Full d.) T-L Part                                                                  | 63,230,003<br>5,204,246,180<br>345,180,968<br>90,783,638<br>(198,372,069)<br>6,383,760,255<br>11 997<br>rt 2<br>33               | 148,278,130<br>5,244,577,802<br>342,443,709<br>89,851,991<br>(203,422,629)<br><b>6,570,996,275</b><br>976<br>4<br>32 | 835,446,956<br>63,230,003<br>4,951,193,528<br>366,702,314<br>92,213,549<br>(87,782,553)<br>6,424,426,426 | (85,048,127)<br>(293,384,274)<br>24,258,605<br>2,361,558<br>(115,640,076)<br>(146,569,849) | (57.36%)<br>(5.59%)<br>7.08%<br>2.63%<br>(56.85%)            |
| State Support Special Funds Federal Funds Other Special Funds (Specify) Medical Care Fund Other Special Funds  Less: Estimated Cash Available Next Fiscal Period  TOTAL FUNDS (equals Total Expenditures above)  GENERAL FUND LAPSE  III: PERSONNEL DATA Number of Positions Authorized in Appropriation Bill b.) Perm Fu b.) Perm Pa c.) T-L Full d.) T-L Part Average Annual Vacancy Rate (Percentage) a.) Perm Fu             | 63,230,003<br>5,204,246,180<br>345,180,968<br>90,783,638<br>(198,372,069)<br>6,383,760,255<br>III 997<br>rt 2<br>33<br>III 14.50 | 148,278,130<br>5,244,577,802<br>342,443,709<br>89,851,991<br>(203,422,629)<br><b>6,570,996,275</b>                   | 835,446,956<br>63,230,003<br>4,951,193,528<br>366,702,314<br>92,213,549<br>(87,782,553)<br>6,424,426,426 | (85,048,127)<br>(293,384,274)<br>24,258,605<br>2,361,558<br>(115,640,076)<br>(146,569,849) | (57.36%)<br>(5.59%)<br>7.08%<br>2.63%<br>(56.85%)<br>(2.23%) |
| State Support Special Funds Federal Funds Other Special Funds (Specify) Medical Care Fund Other Special Funds  Less: Estimated Cash Available Next Fiscal Period  TOTAL FUNDS (equals Total Expenditures above)  GENERAL FUND LAPSE  III: PERSONNEL DATA Number of Positions Authorized in Appropriation Bill a.) Perm Fu b.) Perm Pa c.) T-L Full d.) T-L Part Average Annual Vacancy Rate (Percentage) a.) Perm Fu b.) Perm Fu | 63,230,003 5,204,246,180 345,180,968 90,783,638  (198,372,069) 6,383,760,255  III 997 rt 2 33 III 14.50                          | 148,278,130<br>5,244,577,802<br>342,443,709<br>89,851,991<br>(203,422,629)<br><b>6,570,996,275</b><br>976<br>4<br>32 | 835,446,956 63,230,003 4,951,193,528 366,702,314 92,213,549 (87,782,553) 6,424,426,426  986 4 32         | (85,048,127)<br>(293,384,274)<br>24,258,605<br>2,361,558<br>(115,640,076)<br>(146,569,849) | (57.36%)<br>(5.59%)<br>7.08%<br>2.63%<br>(56.85%)<br>(2.23%) |
| State Support Special Funds Federal Funds Other Special Funds (Specify) Medical Care Fund Other Special Funds (Specify)  Less: Estimated Cash Available Next Fiscal Period  TOTAL FUNDS (equals Total Expenditures above)  GENERAL FUND LAPSE  III: PERSONNEL DATA Number of Positions Authorized in Appropriation Bill b.) Perm Fu b.) Perm Pa c.) T-L Full d.) T-L Part Average Annual Vacancy Rate (Percentage) a.) Perm Fu   | 63,230,003 5,204,246,180 345,180,968 90,783,638  (198,372,069) 6,383,760,255  III 997 rt 2 33 III 14.50 rt 42.40                 | 148,278,130<br>5,244,577,802<br>342,443,709<br>89,851,991<br>(203,422,629)<br><b>6,570,996,275</b><br>976<br>4<br>32 | 835,446,956<br>63,230,003<br>4,951,193,528<br>366,702,314<br>92,213,549<br>(87,782,553)<br>6,424,426,426 | (85,048,127)<br>(293,384,274)<br>24,258,605<br>2,361,558<br>(115,640,076)<br>(146,569,849) | (57.36%)<br>(5.59%)<br>7.08%<br>2.63%<br>(56.85%)<br>(2.23%) |