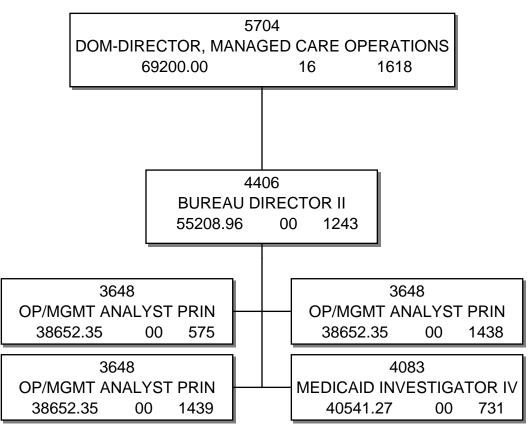

|                        |
| SUBSIDIES, LOANS, ETC   | (20,351,370)                     | (1,896,900)                                        | (150,708,603)                        | (13,078,938)                               | (186,035,811)          |
| TOTALS                  | (22,526,856)                     | (1,896,900)                                        | (157,185,818)                        | (13,078,938)                               | (194,688,512)          |

## **EXECUTIVE SERVICES**



= New Positions



= Reallocations



AGENCY 0665 FY 2020: Last Modified 07/27/2020 PAGE 1 OF 89



# DEPUTY EXECUTIVE DIRECTOR



AGENCY 0665 FY 2020: Last Modified 07/27/2020 PAGE 2 OF 89



COMPLIANCE PAGE 14

# MANAGED CARE



AGENCY 0665 FY 2020: Last Modified 07/27/2020 PAGE 3 OF 89



# PROCUREMENT, CONTRACTS, SPECIAL PROJECTS



AGENCY 0665 FY 2020: Last Modified 07/27/2020 PAGE 4 OF 89



# **POLICY**



AGENCY 0665 FY 2020: Last Modified 07/27/2020 PAGE 5 OF 89



## **PHARMACY**



AGENCY 0665 FY 2020: Last Modified 07/27/2020 PAGE 6 OF 89



# MENTAL HEALTH





## MEDICAL SERVICES



AGENCY 0665 FY 2020: Last Modified 07/27/2020 PAGE 8 OF 89



PREVENTATIVE HEALTH SERVICES PAGE 9 MEDICAL AND OPERATIONAL SERVICES PAGE 10 TRANSPORTATION AND DURABLE
MEDICAL EQUIPMENT
PAGE 11

#### PREVENTATIVE HEALTH SERVICES



AGENCY 0665 FY 2020: Last Modified 07/27/2020 PAGE 9 OF 89



### MEDICAL AND OPERATIONAL SERVICES



AGENCY 0665 FY 2020: Last Modified 07/27/2020



# TRANSPORTATION AND DURABLE MEDICAL EQUIPMENT



AGENCY 0665 FY 2020: Last Modified 07/27/2020 PAGE 11 OF