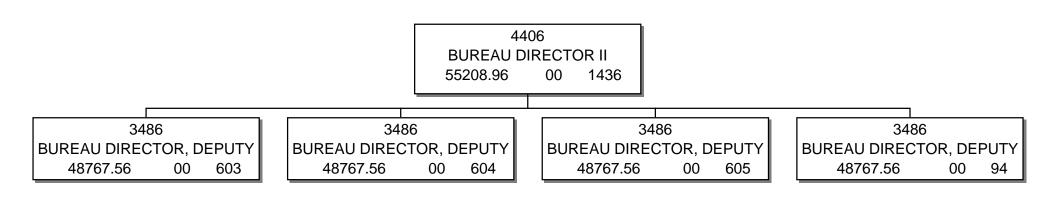

Budget Officer:

Jennifer Wentworth / jennifer.wentworth@medicaid.ms.gov

|                                                                                                                                                                                                                                                                                                                                                                                                                                  | alter Sillers Building  ODRESS                                                                                                   |                                                                                                                      |                                                                                                          | Drew Snyder CHIEF EXECUTIVE OF                                                             | FFICER                                                       |
|----------------------------------------------------------------------------------------------------------------------------------------------------------------------------------------------------------------------------------------------------------------------------------------------------------------------------------------------------------------------------------------------------------------------------------|----------------------------------------------------------------------------------------------------------------------------------|----------------------------------------------------------------------------------------------------------------------|----------------------------------------------------------------------------------------------------------|--------------------------------------------------------------------------------------------|--------------------------------------------------------------|
|                                                                                                                                                                                                                                                                                                                                                                                                                                  | Actual Expenses                                                                                                                  | Estimated Expenses                                                                                                   | Requested For                                                                                            | Requested Over/(Un                                                                         | nder) Estimated                                              |
| I. A. PERSONAL SERVICES                                                                                                                                                                                                                                                                                                                                                                                                          | June 30,2020                                                                                                                     | June 30,2021                                                                                                         | June 30,2022                                                                                             | AMOUNT                                                                                     | PERCENT                                                      |
| 1. Salaries, Wages & Fringe Benefits (Base)                                                                                                                                                                                                                                                                                                                                                                                      | 52,128,295                                                                                                                       | 54,103,715                                                                                                           | 56,547,945                                                                                               | AMOUNT                                                                                     | PERCENT                                                      |
|                                                                                                                                                                                                                                                                                                                                                                                                                                  | 32,120,293                                                                                                                       | 31,103,713                                                                                                           | 30,317,513                                                                                               |                                                                                            |                                                              |
| a. Additional Compensation                                                                                                                                                                                                                                                                                                                                                                                                       |                                                                                                                                  | -                                                                                                                    | 547.045                                                                                                  |                                                                                            |                                                              |
| b. Proposed Vacancy Rate (Dollar Amount)                                                                                                                                                                                                                                                                                                                                                                                         |                                                                                                                                  |                                                                                                                      | 547,945                                                                                                  |                                                                                            |                                                              |
| c. Per Diem                                                                                                                                                                                                                                                                                                                                                                                                                      | 52 129 205                                                                                                                       | 54 102 715                                                                                                           | 56,000,000                                                                                               | 1.007.205                                                                                  | 2.500/                                                       |
| Total Salaries, Wages & Fringe Benefits                                                                                                                                                                                                                                                                                                                                                                                          | 52,128,295                                                                                                                       | 54,103,715                                                                                                           | 56,000,000                                                                                               | 1,896,285                                                                                  | 3.50%                                                        |
| 2. Travel a. Travel & Subsistence (In-State)                                                                                                                                                                                                                                                                                                                                                                                     | 314,188                                                                                                                          | 562,759                                                                                                              | 542,337                                                                                                  | (20,422)                                                                                   | (3.63%)                                                      |
| b. Travel & Subsistence (Out-Of-State)                                                                                                                                                                                                                                                                                                                                                                                           | 44,241                                                                                                                           | 110,550                                                                                                              | 113,050                                                                                                  | 2,500                                                                                      | 2.26%                                                        |
| c. Travel & Subsistence (Out-Of-Country)                                                                                                                                                                                                                                                                                                                                                                                         | ,                                                                                                                                | .,,                                                                                                                  | -,                                                                                                       | ,,,,,,,,,,,,,,,,,,,,,,,,,,,,,,,,,,,,,,,                                                    |                                                              |
| Total Travel                                                                                                                                                                                                                                                                                                                                                                                                                     | 358,429                                                                                                                          | 673,309                                                                                                              | 655,387                                                                                                  | (17,922)                                                                                   | (2.66%)                                                      |
| B. CONTRACTUAL SERVICE S (Schedule B)                                                                                                                                                                                                                                                                                                                                                                                            |                                                                                                                                  |                                                                                                                      |                                                                                                          |                                                                                            |                                                              |
| a. Tuition, Rewards & Awards                                                                                                                                                                                                                                                                                                                                                                                                     | 3,615                                                                                                                            | 174,400                                                                                                              | 175,100                                                                                                  | 700                                                                                        | 0.40%                                                        |
| b. Communications, Transportation & Utilities                                                                                                                                                                                                                                                                                                                                                                                    | 690,707                                                                                                                          | 784,510                                                                                                              | 784,510                                                                                                  |                                                                                            |                                                              |
| c. Public Information                                                                                                                                                                                                                                                                                                                                                                                                            | 1,132                                                                                                                            | 2,800                                                                                                                | 3,300                                                                                                    | 500                                                                                        | 17.86%                                                       |
| d. Rents                                                                                                                                                                                                                                                                                                                                                                                                                         | 3,104,049                                                                                                                        | 3,570,762                                                                                                            | 3,570,762                                                                                                |                                                                                            |                                                              |
| e. Repairs & Service                                                                                                                                                                                                                                                                                                                                                                                                             | 430,060                                                                                                                          | 407,800                                                                                                              | 407,800                                                                                                  | /// 252                                                                                    | ,                                                            |
| f. Fees, Professional & Other Services                                                                                                                                                                                                                                                                                                                                                                                           | 125,525,165                                                                                                                      | 217,642,823                                                                                                          | 203,389,272                                                                                              | (14,253,551)                                                                               | (6.55%)                                                      |
| g. Other Contractual Services                                                                                                                                                                                                                                                                                                                                                                                                    | 174,066                                                                                                                          | 597,723                                                                                                              | 596,874                                                                                                  | (849)                                                                                      | (0.14%)                                                      |
| h. Data Processing                                                                                                                                                                                                                                                                                                                                                                                                               | 4,124,840                                                                                                                        | 5,725,681                                                                                                            | 4,915,281                                                                                                | (810,400)                                                                                  | (14.15%)                                                     |
| i. Other                                                                                                                                                                                                                                                                                                                                                                                                                         | 1,345,522<br>135,399,156                                                                                                         | 228,906,499                                                                                                          | 213,842,899                                                                                              | (15,063,600)                                                                               | (C 506/)                                                     |
| Total Contractual Services                                                                                                                                                                                                                                                                                                                                                                                                       | 135,399,150                                                                                                                      | 228,900,499                                                                                                          | 213,842,899                                                                                              | (15,065,600)                                                                               | (6.58%)                                                      |
| C. COMMODITIES (Schedule C)  a. Maintenance & Construction Materials & Supplies                                                                                                                                                                                                                                                                                                                                                  | 172                                                                                                                              | 200                                                                                                                  | 200                                                                                                      |                                                                                            |                                                              |
| b. Printing & Office Supplies & Materials                                                                                                                                                                                                                                                                                                                                                                                        | 323,609                                                                                                                          | 553,975                                                                                                              | 411,125                                                                                                  | (142,850)                                                                                  | (25.79%)                                                     |
| c. Equipment, Repair Parts, Supplies & Accessories                                                                                                                                                                                                                                                                                                                                                                               | 22,552                                                                                                                           | 58,000                                                                                                               | 58,000                                                                                                   | (142,030)                                                                                  | (23.1770)                                                    |
| d. Professional & Scientific Supplies & Materials                                                                                                                                                                                                                                                                                                                                                                                | 13,943                                                                                                                           | 20,000                                                                                                               | 20,000                                                                                                   |                                                                                            |                                                              |
| e. Other Supplies & Materials                                                                                                                                                                                                                                                                                                                                                                                                    | 446,700                                                                                                                          | 194,405                                                                                                              | 206,190                                                                                                  | 11,785                                                                                     | 6.06%                                                        |
| Total Commodities                                                                                                                                                                                                                                                                                                                                                                                                                | 806,976                                                                                                                          | 806,580                                                                                                              | 675,515                                                                                                  | (131,065)                                                                                  | (16.25%)                                                     |
| D. CAPITAL OUTLAY                                                                                                                                                                                                                                                                                                                                                                                                                |                                                                                                                                  |                                                                                                                      |                                                                                                          |                                                                                            |                                                              |
| 1. Total Other Than Equipment (Schedule D-1)                                                                                                                                                                                                                                                                                                                                                                                     |                                                                                                                                  |                                                                                                                      |                                                                                                          |                                                                                            |                                                              |
| 2. Equipment (Schedule D-2)                                                                                                                                                                                                                                                                                                                                                                                                      |                                                                                                                                  |                                                                                                                      |                                                                                                          |                                                                                            |                                                              |
| b. Road Machinery, Farm & Other Working Equipment<br>c. Office Machines, Furniture, Fixtures & Equipment                                                                                                                                                                                                                                                                                                                         | 3,927                                                                                                                            | 51,000                                                                                                               | 26,000                                                                                                   | (25,000)                                                                                   | (49.02%)                                                     |
| d. IS Equipment (Data Processing & Telecommunications                                                                                                                                                                                                                                                                                                                                                                            |                                                                                                                                  | 3.807.180                                                                                                            | 1,050,000                                                                                                |                                                                                            |                                                              |
| e. Equipment - Lease Purchase                                                                                                                                                                                                                                                                                                                                                                                                    | 970,984                                                                                                                          | 3,807,180                                                                                                            | 1,030,000                                                                                                | (2,757,180)                                                                                | (72.42%)                                                     |
| f. Other Equipment                                                                                                                                                                                                                                                                                                                                                                                                               |                                                                                                                                  |                                                                                                                      |                                                                                                          |                                                                                            |                                                              |
|                                                                                                                                                                                                                                                                                                                                                                                                                                  | 980,911                                                                                                                          | 3,858,180                                                                                                            | 1,076,000                                                                                                | (2,782,180)                                                                                | (72.11%)                                                     |
| Total Equipment (Schedule D-2) 3. Vehicles (Schedule D-3)                                                                                                                                                                                                                                                                                                                                                                        | 44,690                                                                                                                           | 75,000                                                                                                               | 75,000                                                                                                   | (2,782,180)                                                                                | (/2.11/0)                                                    |
| 4. Wireless Comm. Devices (Schedule D-4)                                                                                                                                                                                                                                                                                                                                                                                         | 44,050                                                                                                                           | 75,000                                                                                                               | 75,000                                                                                                   |                                                                                            |                                                              |
| E. SUBSIDIES, LOANS & GRANTS (Schedule E)                                                                                                                                                                                                                                                                                                                                                                                        | 6,194,041,798                                                                                                                    | 6,282,572,992                                                                                                        | 6,152,101,625                                                                                            | (130,471,367)                                                                              | (2.08%)                                                      |
| TOTAL EXPENDITURES                                                                                                                                                                                                                                                                                                                                                                                                               | 6,383,760,255                                                                                                                    | 6,570,996,275                                                                                                        | 6,424,426,426                                                                                            | (146,569,849)                                                                              | (2.23%)                                                      |
| II. BUDGET TO BE FUNDED AS FOLLOWS:                                                                                                                                                                                                                                                                                                                                                                                              | 0,505,700,255                                                                                                                    | 0,270,270,272                                                                                                        | 0,121,120,120                                                                                            | (140,200,045)                                                                              | (2.23 /0)                                                    |
| Cash Balance-Unencumbered                                                                                                                                                                                                                                                                                                                                                                                                        | 10,678,229                                                                                                                       | 198,372,069                                                                                                          | 203,422,629                                                                                              | 5,050,560                                                                                  | 2.55%                                                        |
|                                                                                                                                                                                                                                                                                                                                                                                                                                  |                                                                                                                                  |                                                                                                                      |                                                                                                          |                                                                                            |                                                              |
| General Fund Appropriation (Enter General Fund Lapse Below)                                                                                                                                                                                                                                                                                                                                                                      | 868,013,306                                                                                                                      | 750,895,203                                                                                                          | 835,446,956                                                                                              | 84,551,753                                                                                 | 11.26%                                                       |
| General Fund Appropriation (Enter General Fund Lapse Below)  State Support Special Funds                                                                                                                                                                                                                                                                                                                                         | 868,013,306<br>63,230,003                                                                                                        | 750,895,203<br>148,278,130                                                                                           |                                                                                                          | 84,551,753<br>(85,048,127)                                                                 |                                                              |
| State Support Special Funds                                                                                                                                                                                                                                                                                                                                                                                                      |                                                                                                                                  |                                                                                                                      | 835,446,956                                                                                              |                                                                                            | (57.36%)<br>(5.59%)                                          |
| State Support Special Funds                                                                                                                                                                                                                                                                                                                                                                                                      | 63,230,003                                                                                                                       | 148,278,130                                                                                                          | 835,446,956<br>63,230,003                                                                                | (85,048,127)                                                                               | (57.36%)                                                     |
| State Support Special Funds Federal Funds Other Special Funds (Specify)                                                                                                                                                                                                                                                                                                                                                          | 63,230,003<br>5,204,246,180                                                                                                      | 148,278,130<br>5,244,577,802                                                                                         | 835,446,956<br>63,230,003<br>4,951,193,528                                                               | (85,048,127)<br>(293,384,274)                                                              | (57.36%)<br>(5.59%)                                          |
| State Support Special Funds Federal Funds Other Special Funds (Specify) Medical Care Fund                                                                                                                                                                                                                                                                                                                                        | 63,230,003<br>5,204,246,180<br>345,180,968                                                                                       | 148,278,130<br>5,244,577,802<br>342,443,709                                                                          | 835,446,956<br>63,230,003<br>4,951,193,528<br>366,702,314                                                | (85,048,127)<br>(293,384,274)<br>24,258,605                                                | (57.36%)<br>(5.59%)<br>7.08%                                 |
| State Support Special Funds Federal Funds Other Special Funds (Specify) Medical Care Fund                                                                                                                                                                                                                                                                                                                                        | 63,230,003<br>5,204,246,180<br>345,180,968                                                                                       | 148,278,130<br>5,244,577,802<br>342,443,709                                                                          | 835,446,956<br>63,230,003<br>4,951,193,528<br>366,702,314                                                | (85,048,127)<br>(293,384,274)<br>24,258,605                                                | (57.36%)<br>(5.59%)<br>7.08%                                 |
| State Support Special Funds Federal Funds Other Special Funds (Specify) Medical Care Fund                                                                                                                                                                                                                                                                                                                                        | 63,230,003<br>5,204,246,180<br>345,180,968                                                                                       | 148,278,130<br>5,244,577,802<br>342,443,709                                                                          | 835,446,956<br>63,230,003<br>4,951,193,528<br>366,702,314                                                | (85,048,127)<br>(293,384,274)<br>24,258,605                                                | (57.36%)<br>(5.59%)<br>7.08%                                 |
| State Support Special Funds Federal Funds Other Special Funds (Specify) Medical Care Fund Other Special Funds                                                                                                                                                                                                                                                                                                                    | 63,230,003<br>5,204,246,180<br>345,180,968<br>90,783,638                                                                         | 148,278,130<br>5,244,577,802<br>342,443,709<br>89,851,991                                                            | 835,446,956<br>63,230,003<br>4,951,193,528<br>366,702,314<br>92,213,549                                  | (85,048,127)<br>(293,384,274)<br>24,258,605<br>2,361,558                                   | (57.36%)<br>(5.59%)<br>7.08%<br>2.63%                        |
| State Support Special Funds Federal Funds Other Special Funds (Specify) Medical Care Fund Other Special Funds  Less: Estimated Cash Available Next Fiscal Period                                                                                                                                                                                                                                                                 | 63,230,003<br>5,204,246,180<br>345,180,968<br>90,783,638<br>(198,372,069)                                                        | 148,278,130<br>5,244,577,802<br>342,443,709<br>89,851,991<br>(203,422,629)                                           | 835,446,956<br>63,230,003<br>4,951,193,528<br>366,702,314<br>92,213,549<br>(87,782,553)                  | (85,048,127)<br>(293,384,274)<br>24,258,605<br>2,361,558<br>(115,640,076)                  | (57.36%)<br>(5.59%)<br>7.08%<br>2.63%<br>(56.85%)            |
| State Support Special Funds Federal Funds Other Special Funds (Specify) Medical Care Fund Other Special Funds  Less: Estimated Cash Available Next Fiscal Period  TOTAL FUNDS (equals Total Expenditures above)  GENERAL FUND LAPSE  III: PERSONNEL DATA                                                                                                                                                                         | 63,230,003<br>5,204,246,180<br>345,180,968<br>90,783,638<br>(198,372,069)<br><b>6,383,760,255</b>                                | 148,278,130<br>5,244,577,802<br>342,443,709<br>89,851,991<br>(203,422,629)<br><b>6,570,996,275</b>                   | 835,446,956<br>63,230,003<br>4,951,193,528<br>366,702,314<br>92,213,549<br>(87,782,553)<br>6,424,426,426 | (85,048,127)<br>(293,384,274)<br>24,258,605<br>2,361,558<br>(115,640,076)<br>(146,569,849) | (57.36%)<br>(5.59%)<br>7.08%<br>2.63%<br>(56.85%)<br>(2.23%) |
| State Support Special Funds Federal Funds Other Special Funds (Specify) Medical Care Fund Other Special Funds  Less: Estimated Cash Available Next Fiscal Period  TOTAL FUNDS (equals Total Expenditures above)  GENERAL FUND LAPSE  III: PERSONNEL DATA Number of Positions Authorized in Appropriation Bill a.) Perm Fu                                                                                                        | 63,230,003<br>5,204,246,180<br>345,180,968<br>90,783,638<br>(198,372,069)<br>6,383,760,255                                       | 148,278,130<br>5,244,577,802<br>342,443,709<br>89,851,991<br>(203,422,629)<br><b>6,570,996,275</b>                   | 835,446,956<br>63,230,003<br>4,951,193,528<br>366,702,314<br>92,213,549<br>(87,782,553)<br>6,424,426,426 | (85,048,127)<br>(293,384,274)<br>24,258,605<br>2,361,558<br>(115,640,076)                  | (57.36%)<br>(5.59%)<br>7.08%<br>2.63%<br>(56.85%)<br>(2.23%) |
| State Support Special Funds Federal Funds Other Special Funds (Specify) Medical Care Fund Other Special Funds  Less: Estimated Cash Available Next Fiscal Period  TOTAL FUNDS (equals Total Expenditures above)  GENERAL FUND LAPSE  III: PERSONNEL DATA Number of Positions Authorized in Appropriation Bill a.) Perm Fu b.) Perm Pa                                                                                            | 63,230,003<br>5,204,246,180<br>345,180,968<br>90,783,638<br>(198,372,069)<br>6,383,760,255<br>11 997<br>rt 2                     | 148,278,130<br>5,244,577,802<br>342,443,709<br>89,851,991<br>(203,422,629)<br><b>6,570,996,275</b>                   | 835,446,956<br>63,230,003<br>4,951,193,528<br>366,702,314<br>92,213,549<br>(87,782,553)<br>6,424,426,426 | (85,048,127)<br>(293,384,274)<br>24,258,605<br>2,361,558<br>(115,640,076)<br>(146,569,849) | (57.36%)<br>(5.59%)<br>7.08%<br>2.63%<br>(56.85%)<br>(2.23%) |
| State Support Special Funds Federal Funds Other Special Funds (Specify) Medical Care Fund Other Special Funds  Less: Estimated Cash Available Next Fiscal Period  TOTAL FUNDS (equals Total Expenditures above)  GENERAL FUND LAPSE  III: PERSONNEL DATA Number of Positions Authorized in Appropriation Bill a.) Perm Fu b.) Perm Pa c.) T-L Full                                                                               | 63,230,003<br>5,204,246,180<br>345,180,968<br>90,783,638<br>(198,372,069)<br>6,383,760,255<br>11 997<br>rt 2<br>33               | 148,278,130<br>5,244,577,802<br>342,443,709<br>89,851,991<br>(203,422,629)<br><b>6,570,996,275</b>                   | 835,446,956<br>63,230,003<br>4,951,193,528<br>366,702,314<br>92,213,549<br>(87,782,553)<br>6,424,426,426 | (85,048,127)<br>(293,384,274)<br>24,258,605<br>2,361,558<br>(115,640,076)<br>(146,569,849) | (57.36%)<br>(5.59%)<br>7.08%<br>2.63%<br>(56.85%)<br>(2.23%) |
| State Support Special Funds Federal Funds Other Special Funds (Specify) Medical Care Fund Other Special Funds  Less: Estimated Cash Available Next Fiscal Period  TOTAL FUNDS (equals Total Expenditures above)  GENERAL FUND LAPSE  III: PERSONNEL DATA Number of Positions Authorized in Appropriation Bill a.) Perm Fu b.) Perm Pa c.) T-L Full d.) T-L Part                                                                  | 63,230,003<br>5,204,246,180<br>345,180,968<br>90,783,638<br>(198,372,069)<br>6,383,760,255<br>11 997<br>rt 2<br>33               | 148,278,130<br>5,244,577,802<br>342,443,709<br>89,851,991<br>(203,422,629)<br><b>6,570,996,275</b><br>976<br>4<br>32 | 835,446,956<br>63,230,003<br>4,951,193,528<br>366,702,314<br>92,213,549<br>(87,782,553)<br>6,424,426,426 | (85,048,127)<br>(293,384,274)<br>24,258,605<br>2,361,558<br>(115,640,076)<br>(146,569,849) | (57.36%)<br>(5.59%)<br>7.08%<br>2.63%<br>(56.85%)            |
| State Support Special Funds Federal Funds Other Special Funds (Specify) Medical Care Fund Other Special Funds  Less: Estimated Cash Available Next Fiscal Period  TOTAL FUNDS (equals Total Expenditures above)  GENERAL FUND LAPSE  III: PERSONNEL DATA Number of Positions Authorized in Appropriation Bill b.) Perm Fu b.) Perm Pa c.) T-L Full d.) T-L Part Average Annual Vacancy Rate (Percentage) a.) Perm Fu             | 63,230,003<br>5,204,246,180<br>345,180,968<br>90,783,638<br>(198,372,069)<br>6,383,760,255<br>III 997<br>rt 2<br>33<br>III 14.50 | 148,278,130<br>5,244,577,802<br>342,443,709<br>89,851,991<br>(203,422,629)<br><b>6,570,996,275</b>                   | 835,446,956<br>63,230,003<br>4,951,193,528<br>366,702,314<br>92,213,549<br>(87,782,553)<br>6,424,426,426 | (85,048,127)<br>(293,384,274)<br>24,258,605<br>2,361,558<br>(115,640,076)<br>(146,569,849) | (57.36%)<br>(5.59%)<br>7.08%<br>2.63%<br>(56.85%)<br>(2.23%) |
| State Support Special Funds Federal Funds Other Special Funds (Specify) Medical Care Fund Other Special Funds  Less: Estimated Cash Available Next Fiscal Period  TOTAL FUNDS (equals Total Expenditures above)  GENERAL FUND LAPSE  III: PERSONNEL DATA Number of Positions Authorized in Appropriation Bill a.) Perm Fu b.) Perm Pa c.) T-L Full d.) T-L Part Average Annual Vacancy Rate (Percentage) a.) Perm Fu b.) Perm Fu | 63,230,003 5,204,246,180 345,180,968 90,783,638  (198,372,069) 6,383,760,255  III 997 rt 2 33 III 14.50                          | 148,278,130<br>5,244,577,802<br>342,443,709<br>89,851,991<br>(203,422,629)<br><b>6,570,996,275</b><br>976<br>4<br>32 | 835,446,956 63,230,003 4,951,193,528 366,702,314 92,213,549 (87,782,553) 6,424,426,426  986 4 32         | (85,048,127)<br>(293,384,274)<br>24,258,605<br>2,361,558<br>(115,640,076)<br>(146,569,849) | (57.36%)<br>(5.59%)<br>7.08%<br>2.63%<br>(56.85%)<br>(2.23%) |
| State Support Special Funds Federal Funds Other Special Funds (Specify) Medical Care Fund Other Special Funds (Specify)  Less: Estimated Cash Available Next Fiscal Period  TOTAL FUNDS (equals Total Expenditures above)  GENERAL FUND LAPSE  III: PERSONNEL DATA Number of Positions Authorized in Appropriation Bill b.) Perm Fu b.) Perm Pa c.) T-L Full d.) T-L Part Average Annual Vacancy Rate (Percentage) a.) Perm Fu   | 63,230,003 5,204,246,180 345,180,968 90,783,638  (198,372,069) 6,383,760,255  III 997 rt 2 33 III 14.50 rt 42.40                 | 148,278,130<br>5,244,577,802<br>342,443,709<br>89,851,991<br>(203,422,629)<br><b>6,570,996,275</b><br>976<br>4<br>32 | 835,446,956<br>63,230,003<br>4,951,193,528<br>366,702,314<br>92,213,549<br>(87,782,553)<br>6,424,426,426 | (85,048,127)<br>(293,384,274)<br>24,258,605<br>2,361,558<br>(115,640,076)<br>(146,569,849) | (57.36%)<br>(5.59%)<br>7.08%<br>2.63%<br>(56.85%)<br>(2.23%) |