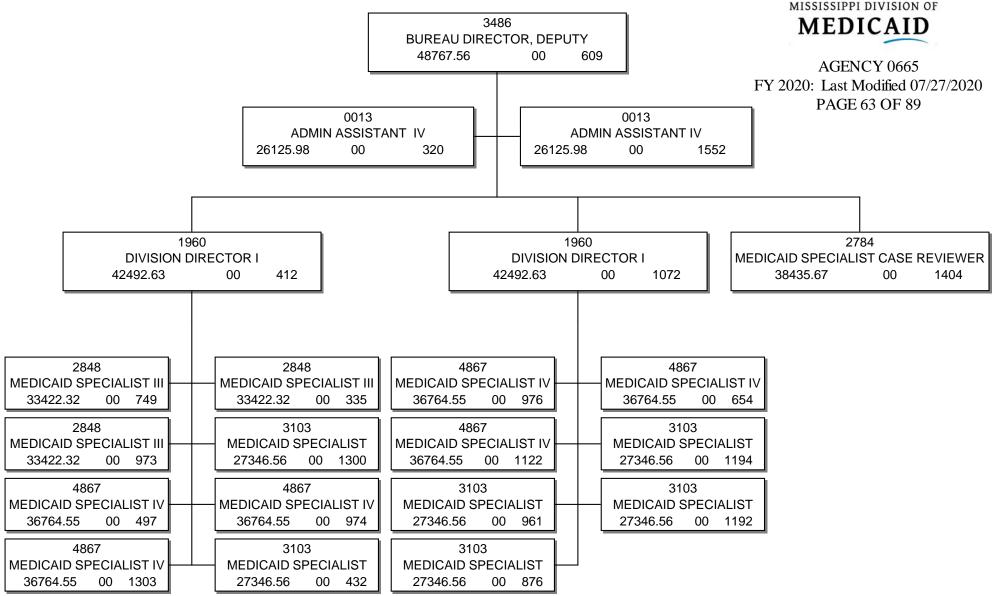

Budget Officer:

Jennifer Wentworth / jennifer.wentworth@medicaid.ms.gov

|                                                                                                                                                                                                                                                                                                                                                                                                                                  | alter Sillers Building  ODRESS                                                                                                   |                                                                                                                      |                                                                                                          | Drew Snyder CHIEF EXECUTIVE OF                                                             | FFICER                                                       |
|----------------------------------------------------------------------------------------------------------------------------------------------------------------------------------------------------------------------------------------------------------------------------------------------------------------------------------------------------------------------------------------------------------------------------------|----------------------------------------------------------------------------------------------------------------------------------|----------------------------------------------------------------------------------------------------------------------|----------------------------------------------------------------------------------------------------------|--------------------------------------------------------------------------------------------|--------------------------------------------------------------|
|                                                                                                                                                                                                                                                                                                                                                                                                                                  | Actual Expenses                                                                                                                  | Estimated Expenses                                                                                                   | Requested For                                                                                            | Requested Over/(Un                                                                         | nder) Estimated                                              |
| I. A. PERSONAL SERVICES                                                                                                                                                                                                                                                                                                                                                                                                          | June 30,2020                                                                                                                     | June 30,2021                                                                                                         | June 30,2022                                                                                             | AMOUNT                                                                                     | PERCENT                                                      |
| 1. Salaries, Wages & Fringe Benefits (Base)                                                                                                                                                                                                                                                                                                                                                                                      | 52,128,295                                                                                                                       | 54,103,715                                                                                                           | 56,547,945                                                                                               | AMOUNT                                                                                     | PERCENT                                                      |
|                                                                                                                                                                                                                                                                                                                                                                                                                                  | 32,120,293                                                                                                                       | 31,103,713                                                                                                           | 30,317,513                                                                                               |                                                                                            |                                                              |
| a. Additional Compensation                                                                                                                                                                                                                                                                                                                                                                                                       |                                                                                                                                  | -                                                                                                                    | 547.045                                                                                                  |                                                                                            |                                                              |
| b. Proposed Vacancy Rate (Dollar Amount)                                                                                                                                                                                                                                                                                                                                                                                         |                                                                                                                                  |                                                                                                                      | 547,945                                                                                                  |                                                                                            |                                                              |
| c. Per Diem                                                                                                                                                                                                                                                                                                                                                                                                                      | 52 129 205                                                                                                                       | 54 102 715                                                                                                           | 56,000,000                                                                                               | 1.007.205                                                                                  | 2.500/                                                       |
| Total Salaries, Wages & Fringe Benefits                                                                                                                                                                                                                                                                                                                                                                                          | 52,128,295                                                                                                                       | 54,103,715                                                                                                           | 56,000,000                                                                                               | 1,896,285                                                                                  | 3.50%                                                        |
| 2. Travel a. Travel & Subsistence (In-State)                                                                                                                                                                                                                                                                                                                                                                                     | 314,188                                                                                                                          | 562,759                                                                                                              | 542,337                                                                                                  | (20,422)                                                                                   | (3.63%)                                                      |
| b. Travel & Subsistence (Out-Of-State)                                                                                                                                                                                                                                                                                                                                                                                           | 44,241                                                                                                                           | 110,550                                                                                                              | 113,050                                                                                                  | 2,500                                                                                      | 2.26%                                                        |
| c. Travel & Subsistence (Out-Of-Country)                                                                                                                                                                                                                                                                                                                                                                                         | ,                                                                                                                                | .,,                                                                                                                  | -,                                                                                                       | ,,,,,,,,,,,,,,,,,,,,,,,,,,,,,,,,,,,,,,,                                                    |                                                              |
| Total Travel                                                                                                                                                                                                                                                                                                                                                                                                                     | 358,429                                                                                                                          | 673,309                                                                                                              | 655,387                                                                                                  | (17,922)                                                                                   | (2.66%)                                                      |
| B. CONTRACTUAL SERVICE S (Schedule B)                                                                                                                                                                                                                                                                                                                                                                                            |                                                                                                                                  |                                                                                                                      |                                                                                                          |                                                                                            |                                                              |
| a. Tuition, Rewards & Awards                                                                                                                                                                                                                                                                                                                                                                                                     | 3,615                                                                                                                            | 174,400                                                                                                              | 175,100                                                                                                  | 700                                                                                        | 0.40%                                                        |
| b. Communications, Transportation & Utilities                                                                                                                                                                                                                                                                                                                                                                                    | 690,707                                                                                                                          | 784,510                                                                                                              | 784,510                                                                                                  |                                                                                            |                                                              |
| c. Public Information                                                                                                                                                                                                                                                                                                                                                                                                            | 1,132                                                                                                                            | 2,800                                                                                                                | 3,300                                                                                                    | 500                                                                                        | 17.86%                                                       |
| d. Rents                                                                                                                                                                                                                                                                                                                                                                                                                         | 3,104,049                                                                                                                        | 3,570,762                                                                                                            | 3,570,762                                                                                                |                                                                                            |                                                              |
| e. Repairs & Service                                                                                                                                                                                                                                                                                                                                                                                                             | 430,060                                                                                                                          | 407,800                                                                                                              | 407,800                                                                                                  | /// 252                                                                                    | ,                                                            |
| f. Fees, Professional & Other Services                                                                                                                                                                                                                                                                                                                                                                                           | 125,525,165                                                                                                                      | 217,642,823                                                                                                          | 203,389,272                                                                                              | (14,253,551)                                                                               | (6.55%)                                                      |
| g. Other Contractual Services                                                                                                                                                                                                                                                                                                                                                                                                    | 174,066                                                                                                                          | 597,723                                                                                                              | 596,874                                                                                                  | (849)                                                                                      | (0.14%)                                                      |
| h. Data Processing                                                                                                                                                                                                                                                                                                                                                                                                               | 4,124,840                                                                                                                        | 5,725,681                                                                                                            | 4,915,281                                                                                                | (810,400)                                                                                  | (14.15%)                                                     |
| i. Other                                                                                                                                                                                                                                                                                                                                                                                                                         | 1,345,522<br>135,399,156                                                                                                         | 228,906,499                                                                                                          | 213,842,899                                                                                              | (15,063,600)                                                                               | (C 506/)                                                     |
| Total Contractual Services                                                                                                                                                                                                                                                                                                                                                                                                       | 135,399,150                                                                                                                      | 228,900,499                                                                                                          | 213,842,899                                                                                              | (15,065,600)                                                                               | (6.58%)                                                      |
| C. COMMODITIES (Schedule C)  a. Maintenance & Construction Materials & Supplies                                                                                                                                                                                                                                                                                                                                                  | 172                                                                                                                              | 200                                                                                                                  | 200                                                                                                      |                                                                                            |                                                              |
| b. Printing & Office Supplies & Materials                                                                                                                                                                                                                                                                                                                                                                                        | 323,609                                                                                                                          | 553,975                                                                                                              | 411,125                                                                                                  | (142,850)                                                                                  | (25.79%)                                                     |
| c. Equipment, Repair Parts, Supplies & Accessories                                                                                                                                                                                                                                                                                                                                                                               | 22,552                                                                                                                           | 58,000                                                                                                               | 58,000                                                                                                   | (142,030)                                                                                  | (23.1770)                                                    |
| d. Professional & Scientific Supplies & Materials                                                                                                                                                                                                                                                                                                                                                                                | 13,943                                                                                                                           | 20,000                                                                                                               | 20,000                                                                                                   |                                                                                            |                                                              |
| e. Other Supplies & Materials                                                                                                                                                                                                                                                                                                                                                                                                    | 446,700                                                                                                                          | 194,405                                                                                                              | 206,190                                                                                                  | 11,785                                                                                     | 6.06%                                                        |
| Total Commodities                                                                                                                                                                                                                                                                                                                                                                                                                | 806,976                                                                                                                          | 806,580                                                                                                              | 675,515                                                                                                  | (131,065)                                                                                  | (16.25%)                                                     |
| D. CAPITAL OUTLAY                                                                                                                                                                                                                                                                                                                                                                                                                |                                                                                                                                  |                                                                                                                      |                                                                                                          |                                                                                            |                                                              |
| 1. Total Other Than Equipment (Schedule D-1)                                                                                                                                                                                                                                                                                                                                                                                     |                                                                                                                                  |                                                                                                                      |                                                                                                          |                                                                                            |                                                              |
| 2. Equipment (Schedule D-2)                                                                                                                                                                                                                                                                                                                                                                                                      |                                                                                                                                  |                                                                                                                      |                                                                                                          |                                                                                            |                                                              |
| b. Road Machinery, Farm & Other Working Equipment<br>c. Office Machines, Furniture, Fixtures & Equipment                                                                                                                                                                                                                                                                                                                         | 3,927                                                                                                                            | 51,000                                                                                                               | 26,000                                                                                                   | (25,000)                                                                                   | (49.02%)                                                     |
| d. IS Equipment (Data Processing & Telecommunications                                                                                                                                                                                                                                                                                                                                                                            |                                                                                                                                  | 3.807.180                                                                                                            | 1,050,000                                                                                                |                                                                                            |                                                              |
| e. Equipment - Lease Purchase                                                                                                                                                                                                                                                                                                                                                                                                    | 970,984                                                                                                                          | 3,807,180                                                                                                            | 1,030,000                                                                                                | (2,757,180)                                                                                | (72.42%)                                                     |
| f. Other Equipment                                                                                                                                                                                                                                                                                                                                                                                                               |                                                                                                                                  |                                                                                                                      |                                                                                                          |                                                                                            |                                                              |
|                                                                                                                                                                                                                                                                                                                                                                                                                                  | 980,911                                                                                                                          | 3,858,180                                                                                                            | 1,076,000                                                                                                | (2,782,180)                                                                                | (72.11%)                                                     |
| Total Equipment (Schedule D-2) 3. Vehicles (Schedule D-3)                                                                                                                                                                                                                                                                                                                                                                        | 44,690                                                                                                                           | 75,000                                                                                                               | 75,000                                                                                                   | (2,782,180)                                                                                | (/2.11/0)                                                    |
| 4. Wireless Comm. Devices (Schedule D-4)                                                                                                                                                                                                                                                                                                                                                                                         | 44,050                                                                                                                           | 75,000                                                                                                               | 75,000                                                                                                   |                                                                                            |                                                              |
| E. SUBSIDIES, LOANS & GRANTS (Schedule E)                                                                                                                                                                                                                                                                                                                                                                                        | 6,194,041,798                                                                                                                    | 6,282,572,992                                                                                                        | 6,152,101,625                                                                                            | (130,471,367)                                                                              | (2.08%)                                                      |
| TOTAL EXPENDITURES                                                                                                                                                                                                                                                                                                                                                                                                               | 6,383,760,255                                                                                                                    | 6,570,996,275                                                                                                        | 6,424,426,426                                                                                            | (146,569,849)                                                                              | (2.23%)                                                      |
| II. BUDGET TO BE FUNDED AS FOLLOWS:                                                                                                                                                                                                                                                                                                                                                                                              | 0,505,700,255                                                                                                                    | 0,270,270,272                                                                                                        | 0,121,120,120                                                                                            | (140,200,045)                                                                              | (2.23 /0)                                                    |
| Cash Balance-Unencumbered                                                                                                                                                                                                                                                                                                                                                                                                        | 10,678,229                                                                                                                       | 198,372,069                                                                                                          | 203,422,629                                                                                              | 5,050,560                                                                                  | 2.55%                                                        |
|                                                                                                                                                                                                                                                                                                                                                                                                                                  |                                                                                                                                  |                                                                                                                      |                                                                                                          |                                                                                            |                                                              |
| General Fund Appropriation (Enter General Fund Lapse Below)                                                                                                                                                                                                                                                                                                                                                                      | 868,013,306                                                                                                                      | 750,895,203                                                                                                          | 835,446,956                                                                                              | 84,551,753                                                                                 | 11.26%                                                       |
| General Fund Appropriation (Enter General Fund Lapse Below)  State Support Special Funds                                                                                                                                                                                                                                                                                                                                         | 868,013,306<br>63,230,003                                                                                                        | 750,895,203<br>148,278,130                                                                                           |                                                                                                          | 84,551,753<br>(85,048,127)                                                                 |                                                              |
| State Support Special Funds                                                                                                                                                                                                                                                                                                                                                                                                      |                                                                                                                                  |                                                                                                                      | 835,446,956                                                                                              |                                                                                            | (57.36%)<br>(5.59%)                                          |
| State Support Special Funds                                                                                                                                                                                                                                                                                                                                                                                                      | 63,230,003                                                                                                                       | 148,278,130                                                                                                          | 835,446,956<br>63,230,003                                                                                | (85,048,127)                                                                               | (57.36%)                                                     |
| State Support Special Funds Federal Funds Other Special Funds (Specify)                                                                                                                                                                                                                                                                                                                                                          | 63,230,003<br>5,204,246,180                                                                                                      | 148,278,130<br>5,244,577,802                                                                                         | 835,446,956<br>63,230,003<br>4,951,193,528                                                               | (85,048,127)<br>(293,384,274)                                                              | (57.36%)<br>(5.59%)                                          |
| State Support Special Funds Federal Funds Other Special Funds (Specify) Medical Care Fund                                                                                                                                                                                                                                                                                                                                        | 63,230,003<br>5,204,246,180<br>345,180,968                                                                                       | 148,278,130<br>5,244,577,802<br>342,443,709                                                                          | 835,446,956<br>63,230,003<br>4,951,193,528<br>366,702,314                                                | (85,048,127)<br>(293,384,274)<br>24,258,605                                                | (57.36%)<br>(5.59%)<br>7.08%                                 |
| State Support Special Funds Federal Funds Other Special Funds (Specify) Medical Care Fund                                                                                                                                                                                                                                                                                                                                        | 63,230,003<br>5,204,246,180<br>345,180,968                                                                                       | 148,278,130<br>5,244,577,802<br>342,443,709                                                                          | 835,446,956<br>63,230,003<br>4,951,193,528<br>366,702,314                                                | (85,048,127)<br>(293,384,274)<br>24,258,605                                                | (57.36%)<br>(5.59%)<br>7.08%                                 |
| State Support Special Funds Federal Funds Other Special Funds (Specify) Medical Care Fund                                                                                                                                                                                                                                                                                                                                        | 63,230,003<br>5,204,246,180<br>345,180,968                                                                                       | 148,278,130<br>5,244,577,802<br>342,443,709                                                                          | 835,446,956<br>63,230,003<br>4,951,193,528<br>366,702,314                                                | (85,048,127)<br>(293,384,274)<br>24,258,605                                                | (57.36%)<br>(5.59%)<br>7.08%                                 |
| State Support Special Funds Federal Funds Other Special Funds (Specify) Medical Care Fund Other Special Funds                                                                                                                                                                                                                                                                                                                    | 63,230,003<br>5,204,246,180<br>345,180,968<br>90,783,638                                                                         | 148,278,130<br>5,244,577,802<br>342,443,709<br>89,851,991                                                            | 835,446,956<br>63,230,003<br>4,951,193,528<br>366,702,314<br>92,213,549                                  | (85,048,127)<br>(293,384,274)<br>24,258,605<br>2,361,558                                   | (57.36%)<br>(5.59%)<br>7.08%<br>2.63%                        |
| State Support Special Funds Federal Funds Other Special Funds (Specify) Medical Care Fund Other Special Funds  Less: Estimated Cash Available Next Fiscal Period                                                                                                                                                                                                                                                                 | 63,230,003<br>5,204,246,180<br>345,180,968<br>90,783,638<br>(198,372,069)                                                        | 148,278,130<br>5,244,577,802<br>342,443,709<br>89,851,991<br>(203,422,629)                                           | 835,446,956<br>63,230,003<br>4,951,193,528<br>366,702,314<br>92,213,549<br>(87,782,553)                  | (85,048,127)<br>(293,384,274)<br>24,258,605<br>2,361,558<br>(115,640,076)                  | (57.36%)<br>(5.59%)<br>7.08%<br>2.63%<br>(56.85%)            |
| State Support Special Funds Federal Funds Other Special Funds (Specify) Medical Care Fund Other Special Funds  Less: Estimated Cash Available Next Fiscal Period  TOTAL FUNDS (equals Total Expenditures above)  GENERAL FUND LAPSE  III: PERSONNEL DATA                                                                                                                                                                         | 63,230,003<br>5,204,246,180<br>345,180,968<br>90,783,638<br>(198,372,069)<br><b>6,383,760,255</b>                                | 148,278,130<br>5,244,577,802<br>342,443,709<br>89,851,991<br>(203,422,629)<br><b>6,570,996,275</b>                   | 835,446,956<br>63,230,003<br>4,951,193,528<br>366,702,314<br>92,213,549<br>(87,782,553)<br>6,424,426,426 | (85,048,127)<br>(293,384,274)<br>24,258,605<br>2,361,558<br>(115,640,076)<br>(146,569,849) | (57.36%)<br>(5.59%)<br>7.08%<br>2.63%<br>(56.85%)<br>(2.23%) |
| State Support Special Funds Federal Funds Other Special Funds (Specify) Medical Care Fund Other Special Funds  Less: Estimated Cash Available Next Fiscal Period  TOTAL FUNDS (equals Total Expenditures above)  GENERAL FUND LAPSE  III: PERSONNEL DATA Number of Positions Authorized in Appropriation Bill a.) Perm Fu                                                                                                        | 63,230,003<br>5,204,246,180<br>345,180,968<br>90,783,638<br>(198,372,069)<br>6,383,760,255                                       | 148,278,130<br>5,244,577,802<br>342,443,709<br>89,851,991<br>(203,422,629)<br><b>6,570,996,275</b>                   | 835,446,956<br>63,230,003<br>4,951,193,528<br>366,702,314<br>92,213,549<br>(87,782,553)<br>6,424,426,426 | (85,048,127)<br>(293,384,274)<br>24,258,605<br>2,361,558<br>(115,640,076)                  | (57.36%)<br>(5.59%)<br>7.08%<br>2.63%<br>(56.85%)<br>(2.23%) |
| State Support Special Funds Federal Funds Other Special Funds (Specify) Medical Care Fund Other Special Funds  Less: Estimated Cash Available Next Fiscal Period  TOTAL FUNDS (equals Total Expenditures above)  GENERAL FUND LAPSE  III: PERSONNEL DATA Number of Positions Authorized in Appropriation Bill a.) Perm Fu b.) Perm Pa                                                                                            | 63,230,003<br>5,204,246,180<br>345,180,968<br>90,783,638<br>(198,372,069)<br>6,383,760,255<br>11 997<br>rt 2                     | 148,278,130<br>5,244,577,802<br>342,443,709<br>89,851,991<br>(203,422,629)<br><b>6,570,996,275</b>                   | 835,446,956<br>63,230,003<br>4,951,193,528<br>366,702,314<br>92,213,549<br>(87,782,553)<br>6,424,426,426 | (85,048,127)<br>(293,384,274)<br>24,258,605<br>2,361,558<br>(115,640,076)<br>(146,569,849) | (57.36%)<br>(5.59%)<br>7.08%<br>2.63%<br>(56.85%)<br>(2.23%) |
| State Support Special Funds Federal Funds Other Special Funds (Specify) Medical Care Fund Other Special Funds  Less: Estimated Cash Available Next Fiscal Period  TOTAL FUNDS (equals Total Expenditures above)  GENERAL FUND LAPSE  III: PERSONNEL DATA Number of Positions Authorized in Appropriation Bill a.) Perm Fu b.) Perm Pa c.) T-L Full                                                                               | 63,230,003<br>5,204,246,180<br>345,180,968<br>90,783,638<br>(198,372,069)<br>6,383,760,255<br>11 997<br>rt 2<br>33               | 148,278,130<br>5,244,577,802<br>342,443,709<br>89,851,991<br>(203,422,629)<br><b>6,570,996,275</b>                   | 835,446,956<br>63,230,003<br>4,951,193,528<br>366,702,314<br>92,213,549<br>(87,782,553)<br>6,424,426,426 | (85,048,127)<br>(293,384,274)<br>24,258,605<br>2,361,558<br>(115,640,076)<br>(146,569,849) | (57.36%)<br>(5.59%)<br>7.08%<br>2.63%<br>(56.85%)<br>(2.23%) |
| State Support Special Funds Federal Funds Other Special Funds (Specify) Medical Care Fund Other Special Funds  Less: Estimated Cash Available Next Fiscal Period  TOTAL FUNDS (equals Total Expenditures above)  GENERAL FUND LAPSE  III: PERSONNEL DATA Number of Positions Authorized in Appropriation Bill a.) Perm Fu b.) Perm Pa c.) T-L Full d.) T-L Part                                                                  | 63,230,003<br>5,204,246,180<br>345,180,968<br>90,783,638<br>(198,372,069)<br>6,383,760,255<br>11 997<br>rt 2<br>33               | 148,278,130<br>5,244,577,802<br>342,443,709<br>89,851,991<br>(203,422,629)<br><b>6,570,996,275</b><br>976<br>4<br>32 | 835,446,956<br>63,230,003<br>4,951,193,528<br>366,702,314<br>92,213,549<br>(87,782,553)<br>6,424,426,426 | (85,048,127)<br>(293,384,274)<br>24,258,605<br>2,361,558<br>(115,640,076)<br>(146,569,849) | (57.36%)<br>(5.59%)<br>7.08%<br>2.63%<br>(56.85%)            |
| State Support Special Funds Federal Funds Other Special Funds (Specify) Medical Care Fund Other Special Funds  Less: Estimated Cash Available Next Fiscal Period  TOTAL FUNDS (equals Total Expenditures above)  GENERAL FUND LAPSE  III: PERSONNEL DATA Number of Positions Authorized in Appropriation Bill b.) Perm Fu b.) Perm Pa c.) T-L Full d.) T-L Part Average Annual Vacancy Rate (Percentage) a.) Perm Fu             | 63,230,003<br>5,204,246,180<br>345,180,968<br>90,783,638<br>(198,372,069)<br>6,383,760,255<br>III 997<br>rt 2<br>33<br>III 14.50 | 148,278,130<br>5,244,577,802<br>342,443,709<br>89,851,991<br>(203,422,629)<br><b>6,570,996,275</b>                   | 835,446,956<br>63,230,003<br>4,951,193,528<br>366,702,314<br>92,213,549<br>(87,782,553)<br>6,424,426,426 | (85,048,127)<br>(293,384,274)<br>24,258,605<br>2,361,558<br>(115,640,076)<br>(146,569,849) | (57.36%)<br>(5.59%)<br>7.08%<br>2.63%<br>(56.85%)<br>(2.23%) |
| State Support Special Funds Federal Funds Other Special Funds (Specify) Medical Care Fund Other Special Funds  Less: Estimated Cash Available Next Fiscal Period  TOTAL FUNDS (equals Total Expenditures above)  GENERAL FUND LAPSE  III: PERSONNEL DATA Number of Positions Authorized in Appropriation Bill a.) Perm Fu b.) Perm Pa c.) T-L Full d.) T-L Part Average Annual Vacancy Rate (Percentage) a.) Perm Fu b.) Perm Fu | 63,230,003 5,204,246,180 345,180,968 90,783,638  (198,372,069) 6,383,760,255  III 997 rt 2 33 III 14.50                          | 148,278,130<br>5,244,577,802<br>342,443,709<br>89,851,991<br>(203,422,629)<br><b>6,570,996,275</b><br>976<br>4<br>32 | 835,446,956 63,230,003 4,951,193,528 366,702,314 92,213,549 (87,782,553) 6,424,426,426  986 4 32         | (85,048,127)<br>(293,384,274)<br>24,258,605<br>2,361,558<br>(115,640,076)<br>(146,569,849) | (57.36%)<br>(5.59%)<br>7.08%<br>2.63%<br>(56.85%)<br>(2.23%) |
| State Support Special Funds Federal Funds Other Special Funds (Specify) Medical Care Fund Other Special Funds (Specify)  Less: Estimated Cash Available Next Fiscal Period  TOTAL FUNDS (equals Total Expenditures above)  GENERAL FUND LAPSE  III: PERSONNEL DATA Number of Positions Authorized in Appropriation Bill b.) Perm Fu b.) Perm Pa c.) T-L Full d.) T-L Part Average Annual Vacancy Rate (Percentage) a.) Perm Fu   | 63,230,003 5,204,246,180 345,180,968 90,783,638  (198,372,069) 6,383,760,255  III 997 rt 2 33 III 14.50 rt 42.40                 | 148,278,130<br>5,244,577,802<br>342,443,709<br>89,851,991<br>(203,422,629)<br><b>6,570,996,275</b><br>976<br>4<br>32 | 835,446,956<br>63,230,003<br>4,951,193,528<br>366,702,314<br>92,213,549<br>(87,782,553)<br>6,424,426,426 | (85,048,127)<br>(293,384,274)<br>24,258,605<br>2,361,558<br>(115,640,076)<br>(146,569,849) | (57.36%)<br>(5.59%)<br>7.08%<br>2.63%<br>(56.85%)<br>(2.23%) |