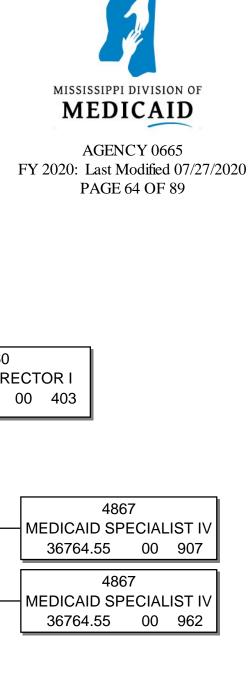

Budget Officer:

Jennifer Wentworth / jennifer.wentworth@medicaid.ms.gov

|                                                                                                                                                                                                                                                                                                                                                                                                                                  | alter Sillers Building  ODRESS                                                                                                   |                                                                                                                      |                                                                                                          | Drew Snyder CHIEF EXECUTIVE OF                                                             | FFICER                                                       |
|----------------------------------------------------------------------------------------------------------------------------------------------------------------------------------------------------------------------------------------------------------------------------------------------------------------------------------------------------------------------------------------------------------------------------------|----------------------------------------------------------------------------------------------------------------------------------|----------------------------------------------------------------------------------------------------------------------|----------------------------------------------------------------------------------------------------------|--------------------------------------------------------------------------------------------|--------------------------------------------------------------|
|                                                                                                                                                                                                                                                                                                                                                                                                                                  | Actual Expenses                                                                                                                  | Estimated Expenses                                                                                                   | Requested For                                                                                            | Requested Over/(Un                                                                         | nder) Estimated                                              |
| I. A. PERSONAL SERVICES                                                                                                                                                                                                                                                                                                                                                                                                          | June 30,2020                                                                                                                     | June 30,2021                                                                                                         | June 30,2022                                                                                             | AMOUNT                                                                                     | PERCENT                                                      |
| 1. Salaries, Wages & Fringe Benefits (Base)                                                                                                                                                                                                                                                                                                                                                                                      | 52,128,295                                                                                                                       | 54,103,715                                                                                                           | 56,547,945                                                                                               | AMOUNT                                                                                     | PERCENT                                                      |
|                                                                                                                                                                                                                                                                                                                                                                                                                                  | 32,120,293                                                                                                                       | 31,103,713                                                                                                           | 30,317,513                                                                                               |                                                                                            |                                                              |
| a. Additional Compensation                                                                                                                                                                                                                                                                                                                                                                                                       |                                                                                                                                  | -                                                                                                                    | 547.045                                                                                                  |                                                                                            |                                                              |
| b. Proposed Vacancy Rate (Dollar Amount)                                                                                                                                                                                                                                                                                                                                                                                         |                                                                                                                                  |                                                                                                                      | 547,945                                                                                                  |                                                                                            |                                                              |
| c. Per Diem                                                                                                                                                                                                                                                                                                                                                                                                                      | 52 129 205                                                                                                                       | 54 102 715                                                                                                           | 56,000,000                                                                                               | 1.007.205                                                                                  | 2.500/                                                       |
| Total Salaries, Wages & Fringe Benefits                                                                                                                                                                                                                                                                                                                                                                                          | 52,128,295                                                                                                                       | 54,103,715                                                                                                           | 56,000,000                                                                                               | 1,896,285                                                                                  | 3.50%                                                        |
| 2. Travel a. Travel & Subsistence (In-State)                                                                                                                                                                                                                                                                                                                                                                                     | 314,188                                                                                                                          | 562,759                                                                                                              | 542,337                                                                                                  | (20,422)                                                                                   | (3.63%)                                                      |
| b. Travel & Subsistence (Out-Of-State)                                                                                                                                                                                                                                                                                                                                                                                           | 44,241                                                                                                                           | 110,550                                                                                                              | 113,050                                                                                                  | 2,500                                                                                      | 2.26%                                                        |
| c. Travel & Subsistence (Out-Of-Country)                                                                                                                                                                                                                                                                                                                                                                                         | ,                                                                                                                                | .,,                                                                                                                  | -,                                                                                                       | ,,,,,,,,,,,,,,,,,,,,,,,,,,,,,,,,,,,,,,,                                                    |                                                              |
| Total Travel                                                                                                                                                                                                                                                                                                                                                                                                                     | 358,429                                                                                                                          | 673,309                                                                                                              | 655,387                                                                                                  | (17,922)                                                                                   | (2.66%)                                                      |
| B. CONTRACTUAL SERVICE S (Schedule B)                                                                                                                                                                                                                                                                                                                                                                                            |                                                                                                                                  |                                                                                                                      |                                                                                                          |                                                                                            |                                                              |
| a. Tuition, Rewards & Awards                                                                                                                                                                                                                                                                                                                                                                                                     | 3,615                                                                                                                            | 174,400                                                                                                              | 175,100                                                                                                  | 700                                                                                        | 0.40%                                                        |
| b. Communications, Transportation & Utilities                                                                                                                                                                                                                                                                                                                                                                                    | 690,707                                                                                                                          | 784,510                                                                                                              | 784,510                                                                                                  |                                                                                            |                                                              |
| c. Public Information                                                                                                                                                                                                                                                                                                                                                                                                            | 1,132                                                                                                                            | 2,800                                                                                                                | 3,300                                                                                                    | 500                                                                                        | 17.86%                                                       |
| d. Rents                                                                                                                                                                                                                                                                                                                                                                                                                         | 3,104,049                                                                                                                        | 3,570,762                                                                                                            | 3,570,762                                                                                                |                                                                                            |                                                              |
| e. Repairs & Service                                                                                                                                                                                                                                                                                                                                                                                                             | 430,060                                                                                                                          | 407,800                                                                                                              | 407,800                                                                                                  | /// 252                                                                                    | ,                                                            |
| f. Fees, Professional & Other Services                                                                                                                                                                                                                                                                                                                                                                                           | 125,525,165                                                                                                                      | 217,642,823                                                                                                          | 203,389,272                                                                                              | (14,253,551)                                                                               | (6.55%)                                                      |
| g. Other Contractual Services                                                                                                                                                                                                                                                                                                                                                                                                    | 174,066                                                                                                                          | 597,723                                                                                                              | 596,874                                                                                                  | (849)                                                                                      | (0.14%)                                                      |
| h. Data Processing                                                                                                                                                                                                                                                                                                                                                                                                               | 4,124,840                                                                                                                        | 5,725,681                                                                                                            | 4,915,281                                                                                                | (810,400)                                                                                  | (14.15%)                                                     |
| i. Other                                                                                                                                                                                                                                                                                                                                                                                                                         | 1,345,522<br>135,399,156                                                                                                         | 228,906,499                                                                                                          | 213,842,899                                                                                              | (15,063,600)                                                                               | (C 506/)                                                     |
| Total Contractual Services                                                                                                                                                                                                                                                                                                                                                                                                       | 135,399,150                                                                                                                      | 228,900,499                                                                                                          | 213,842,899                                                                                              | (15,065,600)                                                                               | (6.58%)                                                      |
| C. COMMODITIES (Schedule C)  a. Maintenance & Construction Materials & Supplies                                                                                                                                                                                                                                                                                                                                                  | 172                                                                                                                              | 200                                                                                                                  | 200                                                                                                      |                                                                                            |                                                              |
| b. Printing & Office Supplies & Materials                                                                                                                                                                                                                                                                                                                                                                                        | 323,609                                                                                                                          | 553,975                                                                                                              | 411,125                                                                                                  | (142,850)                                                                                  | (25.79%)                                                     |
| c. Equipment, Repair Parts, Supplies & Accessories                                                                                                                                                                                                                                                                                                                                                                               | 22,552                                                                                                                           | 58,000                                                                                                               | 58,000                                                                                                   | (142,030)                                                                                  | (23.1770)                                                    |
| d. Professional & Scientific Supplies & Materials                                                                                                                                                                                                                                                                                                                                                                                | 13,943                                                                                                                           | 20,000                                                                                                               | 20,000                                                                                                   |                                                                                            |                                                              |
| e. Other Supplies & Materials                                                                                                                                                                                                                                                                                                                                                                                                    | 446,700                                                                                                                          | 194,405                                                                                                              | 206,190                                                                                                  | 11,785                                                                                     | 6.06%                                                        |
| Total Commodities                                                                                                                                                                                                                                                                                                                                                                                                                | 806,976                                                                                                                          | 806,580                                                                                                              | 675,515                                                                                                  | (131,065)                                                                                  | (16.25%)                                                     |
| D. CAPITAL OUTLAY                                                                                                                                                                                                                                                                                                                                                                                                                |                                                                                                                                  |                                                                                                                      |                                                                                                          |                                                                                            |                                                              |
| 1. Total Other Than Equipment (Schedule D-1)                                                                                                                                                                                                                                                                                                                                                                                     |                                                                                                                                  |                                                                                                                      |                                                                                                          |                                                                                            |                                                              |
| 2. Equipment (Schedule D-2)                                                                                                                                                                                                                                                                                                                                                                                                      |                                                                                                                                  |                                                                                                                      |                                                                                                          |                                                                                            |                                                              |
| b. Road Machinery, Farm & Other Working Equipment<br>c. Office Machines, Furniture, Fixtures & Equipment                                                                                                                                                                                                                                                                                                                         | 3,927                                                                                                                            | 51,000                                                                                                               | 26,000                                                                                                   | (25,000)                                                                                   | (49.02%)                                                     |
| d. IS Equipment (Data Processing & Telecommunications                                                                                                                                                                                                                                                                                                                                                                            |                                                                                                                                  | 3.807.180                                                                                                            | 1,050,000                                                                                                |                                                                                            |                                                              |
| e. Equipment - Lease Purchase                                                                                                                                                                                                                                                                                                                                                                                                    | 970,984                                                                                                                          | 3,807,180                                                                                                            | 1,030,000                                                                                                | (2,757,180)                                                                                | (72.42%)                                                     |
| f. Other Equipment                                                                                                                                                                                                                                                                                                                                                                                                               |                                                                                                                                  |                                                                                                                      |                                                                                                          |                                                                                            |                                                              |
|                                                                                                                                                                                                                                                                                                                                                                                                                                  | 980,911                                                                                                                          | 3,858,180                                                                                                            | 1,076,000                                                                                                | (2,782,180)                                                                                | (72.11%)                                                     |
| Total Equipment (Schedule D-2) 3. Vehicles (Schedule D-3)                                                                                                                                                                                                                                                                                                                                                                        | 44,690                                                                                                                           | 75,000                                                                                                               | 75,000                                                                                                   | (2,782,180)                                                                                | (/2.11/0)                                                    |
| 4. Wireless Comm. Devices (Schedule D-4)                                                                                                                                                                                                                                                                                                                                                                                         | 44,050                                                                                                                           | 75,000                                                                                                               | 75,000                                                                                                   |                                                                                            |                                                              |
| E. SUBSIDIES, LOANS & GRANTS (Schedule E)                                                                                                                                                                                                                                                                                                                                                                                        | 6,194,041,798                                                                                                                    | 6,282,572,992                                                                                                        | 6,152,101,625                                                                                            | (130,471,367)                                                                              | (2.08%)                                                      |
| TOTAL EXPENDITURES                                                                                                                                                                                                                                                                                                                                                                                                               | 6,383,760,255                                                                                                                    | 6,570,996,275                                                                                                        | 6,424,426,426                                                                                            | (146,569,849)                                                                              | (2.23%)                                                      |
| II. BUDGET TO BE FUNDED AS FOLLOWS:                                                                                                                                                                                                                                                                                                                                                                                              | 0,505,700,255                                                                                                                    | 0,270,270,272                                                                                                        | 0,121,120,120                                                                                            | (140,200,045)                                                                              | (2.23 /0)                                                    |
| Cash Balance-Unencumbered                                                                                                                                                                                                                                                                                                                                                                                                        | 10,678,229                                                                                                                       | 198,372,069                                                                                                          | 203,422,629                                                                                              | 5,050,560                                                                                  | 2.55%                                                        |
|                                                                                                                                                                                                                                                                                                                                                                                                                                  |                                                                                                                                  |                                                                                                                      |                                                                                                          |                                                                                            |                                                              |
| General Fund Appropriation (Enter General Fund Lapse Below)                                                                                                                                                                                                                                                                                                                                                                      | 868,013,306                                                                                                                      | 750,895,203                                                                                                          | 835,446,956                                                                                              | 84,551,753                                                                                 | 11.26%                                                       |
| General Fund Appropriation (Enter General Fund Lapse Below)  State Support Special Funds                                                                                                                                                                                                                                                                                                                                         | 868,013,306<br>63,230,003                                                                                                        | 750,895,203<br>148,278,130                                                                                           |                                                                                                          | 84,551,753<br>(85,048,127)                                                                 |                                                              |
| State Support Special Funds                                                                                                                                                                                                                                                                                                                                                                                                      |                                                                                                                                  |                                                                                                                      | 835,446,956                                                                                              |                                                                                            | (57.36%)<br>(5.59%)                                          |
| State Support Special Funds                                                                                                                                                                                                                                                                                                                                                                                                      | 63,230,003                                                                                                                       | 148,278,130                                                                                                          | 835,446,956<br>63,230,003                                                                                | (85,048,127)                                                                               | (57.36%)                                                     |
| State Support Special Funds Federal Funds Other Special Funds (Specify)                                                                                                                                                                                                                                                                                                                                                          | 63,230,003<br>5,204,246,180                                                                                                      | 148,278,130<br>5,244,577,802                                                                                         | 835,446,956<br>63,230,003<br>4,951,193,528                                                               | (85,048,127)<br>(293,384,274)                                                              | (57.36%)<br>(5.59%)                                          |
| State Support Special Funds Federal Funds Other Special Funds (Specify) Medical Care Fund                                                                                                                                                                                                                                                                                                                                        | 63,230,003<br>5,204,246,180<br>345,180,968                                                                                       | 148,278,130<br>5,244,577,802<br>342,443,709                                                                          | 835,446,956<br>63,230,003<br>4,951,193,528<br>366,702,314                                                | (85,048,127)<br>(293,384,274)<br>24,258,605                                                | (57.36%)<br>(5.59%)<br>7.08%                                 |
| State Support Special Funds Federal Funds Other Special Funds (Specify) Medical Care Fund                                                                                                                                                                                                                                                                                                                                        | 63,230,003<br>5,204,246,180<br>345,180,968                                                                                       | 148,278,130<br>5,244,577,802<br>342,443,709                                                                          | 835,446,956<br>63,230,003<br>4,951,193,528<br>366,702,314                                                | (85,048,127)<br>(293,384,274)<br>24,258,605                                                | (57.36%)<br>(5.59%)<br>7.08%                                 |
| State Support Special Funds Federal Funds Other Special Funds (Specify) Medical Care Fund                                                                                                                                                                                                                                                                                                                                        | 63,230,003<br>5,204,246,180<br>345,180,968                                                                                       | 148,278,130<br>5,244,577,802<br>342,443,709                                                                          | 835,446,956<br>63,230,003<br>4,951,193,528<br>366,702,314                                                | (85,048,127)<br>(293,384,274)<br>24,258,605                                                | (57.36%)<br>(5.59%)<br>7.08%                                 |
| State Support Special Funds Federal Funds Other Special Funds (Specify) Medical Care Fund Other Special Funds                                                                                                                                                                                                                                                                                                                    | 63,230,003<br>5,204,246,180<br>345,180,968<br>90,783,638                                                                         | 148,278,130<br>5,244,577,802<br>342,443,709<br>89,851,991                                                            | 835,446,956<br>63,230,003<br>4,951,193,528<br>366,702,314<br>92,213,549                                  | (85,048,127)<br>(293,384,274)<br>24,258,605<br>2,361,558                                   | (57.36%)<br>(5.59%)<br>7.08%<br>2.63%                        |
| State Support Special Funds Federal Funds Other Special Funds (Specify) Medical Care Fund Other Special Funds  Less: Estimated Cash Available Next Fiscal Period                                                                                                                                                                                                                                                                 | 63,230,003<br>5,204,246,180<br>345,180,968<br>90,783,638<br>(198,372,069)                                                        | 148,278,130<br>5,244,577,802<br>342,443,709<br>89,851,991<br>(203,422,629)                                           | 835,446,956<br>63,230,003<br>4,951,193,528<br>366,702,314<br>92,213,549<br>(87,782,553)                  | (85,048,127)<br>(293,384,274)<br>24,258,605<br>2,361,558<br>(115,640,076)                  | (57.36%)<br>(5.59%)<br>7.08%<br>2.63%<br>(56.85%)            |
| State Support Special Funds Federal Funds Other Special Funds (Specify) Medical Care Fund Other Special Funds  Less: Estimated Cash Available Next Fiscal Period  TOTAL FUNDS (equals Total Expenditures above)  GENERAL FUND LAPSE  III: PERSONNEL DATA                                                                                                                                                                         | 63,230,003<br>5,204,246,180<br>345,180,968<br>90,783,638<br>(198,372,069)<br><b>6,383,760,255</b>                                | 148,278,130<br>5,244,577,802<br>342,443,709<br>89,851,991<br>(203,422,629)<br><b>6,570,996,275</b>                   | 835,446,956<br>63,230,003<br>4,951,193,528<br>366,702,314<br>92,213,549<br>(87,782,553)<br>6,424,426,426 | (85,048,127)<br>(293,384,274)<br>24,258,605<br>2,361,558<br>(115,640,076)<br>(146,569,849) | (57.36%)<br>(5.59%)<br>7.08%<br>2.63%<br>(56.85%)<br>(2.23%) |
| State Support Special Funds Federal Funds Other Special Funds (Specify) Medical Care Fund Other Special Funds  Less: Estimated Cash Available Next Fiscal Period  TOTAL FUNDS (equals Total Expenditures above)  GENERAL FUND LAPSE  III: PERSONNEL DATA Number of Positions Authorized in Appropriation Bill a.) Perm Fu                                                                                                        | 63,230,003<br>5,204,246,180<br>345,180,968<br>90,783,638<br>(198,372,069)<br>6,383,760,255                                       | 148,278,130<br>5,244,577,802<br>342,443,709<br>89,851,991<br>(203,422,629)<br><b>6,570,996,275</b>                   | 835,446,956<br>63,230,003<br>4,951,193,528<br>366,702,314<br>92,213,549<br>(87,782,553)<br>6,424,426,426 | (85,048,127)<br>(293,384,274)<br>24,258,605<br>2,361,558<br>(115,640,076)                  | (57.36%)<br>(5.59%)<br>7.08%<br>2.63%<br>(56.85%)<br>(2.23%) |
| State Support Special Funds Federal Funds Other Special Funds (Specify) Medical Care Fund Other Special Funds  Less: Estimated Cash Available Next Fiscal Period  TOTAL FUNDS (equals Total Expenditures above)  GENERAL FUND LAPSE  III: PERSONNEL DATA Number of Positions Authorized in Appropriation Bill a.) Perm Fu b.) Perm Pa                                                                                            | 63,230,003<br>5,204,246,180<br>345,180,968<br>90,783,638<br>(198,372,069)<br>6,383,760,255<br>11 997<br>rt 2                     | 148,278,130<br>5,244,577,802<br>342,443,709<br>89,851,991<br>(203,422,629)<br><b>6,570,996,275</b>                   | 835,446,956<br>63,230,003<br>4,951,193,528<br>366,702,314<br>92,213,549<br>(87,782,553)<br>6,424,426,426 | (85,048,127)<br>(293,384,274)<br>24,258,605<br>2,361,558<br>(115,640,076)<br>(146,569,849) | (57.36%)<br>(5.59%)<br>7.08%<br>2.63%<br>(56.85%)<br>(2.23%) |
| State Support Special Funds Federal Funds Other Special Funds (Specify) Medical Care Fund Other Special Funds  Less: Estimated Cash Available Next Fiscal Period  TOTAL FUNDS (equals Total Expenditures above)  GENERAL FUND LAPSE  III: PERSONNEL DATA Number of Positions Authorized in Appropriation Bill a.) Perm Fu b.) Perm Pa c.) T-L Full                                                                               | 63,230,003<br>5,204,246,180<br>345,180,968<br>90,783,638<br>(198,372,069)<br>6,383,760,255<br>11 997<br>rt 2<br>33               | 148,278,130<br>5,244,577,802<br>342,443,709<br>89,851,991<br>(203,422,629)<br><b>6,570,996,275</b>                   | 835,446,956<br>63,230,003<br>4,951,193,528<br>366,702,314<br>92,213,549<br>(87,782,553)<br>6,424,426,426 | (85,048,127)<br>(293,384,274)<br>24,258,605<br>2,361,558<br>(115,640,076)<br>(146,569,849) | (57.36%)<br>(5.59%)<br>7.08%<br>2.63%<br>(56.85%)<br>(2.23%) |
| State Support Special Funds Federal Funds Other Special Funds (Specify) Medical Care Fund Other Special Funds  Less: Estimated Cash Available Next Fiscal Period  TOTAL FUNDS (equals Total Expenditures above)  GENERAL FUND LAPSE  III: PERSONNEL DATA Number of Positions Authorized in Appropriation Bill a.) Perm Fu b.) Perm Pa c.) T-L Full d.) T-L Part                                                                  | 63,230,003<br>5,204,246,180<br>345,180,968<br>90,783,638<br>(198,372,069)<br>6,383,760,255<br>11 997<br>rt 2<br>33               | 148,278,130<br>5,244,577,802<br>342,443,709<br>89,851,991<br>(203,422,629)<br><b>6,570,996,275</b><br>976<br>4<br>32 | 835,446,956<br>63,230,003<br>4,951,193,528<br>366,702,314<br>92,213,549<br>(87,782,553)<br>6,424,426,426 | (85,048,127)<br>(293,384,274)<br>24,258,605<br>2,361,558<br>(115,640,076)<br>(146,569,849) | (57.36%)<br>(5.59%)<br>7.08%<br>2.63%<br>(56.85%)            |
| State Support Special Funds Federal Funds Other Special Funds (Specify) Medical Care Fund Other Special Funds  Less: Estimated Cash Available Next Fiscal Period  TOTAL FUNDS (equals Total Expenditures above)  GENERAL FUND LAPSE  III: PERSONNEL DATA Number of Positions Authorized in Appropriation Bill b.) Perm Fu b.) Perm Pa c.) T-L Full d.) T-L Part Average Annual Vacancy Rate (Percentage) a.) Perm Fu             | 63,230,003<br>5,204,246,180<br>345,180,968<br>90,783,638<br>(198,372,069)<br>6,383,760,255<br>III 997<br>rt 2<br>33<br>III 14.50 | 148,278,130<br>5,244,577,802<br>342,443,709<br>89,851,991<br>(203,422,629)<br><b>6,570,996,275</b>                   | 835,446,956<br>63,230,003<br>4,951,193,528<br>366,702,314<br>92,213,549<br>(87,782,553)<br>6,424,426,426 | (85,048,127)<br>(293,384,274)<br>24,258,605<br>2,361,558<br>(115,640,076)<br>(146,569,849) | (57.36%)<br>(5.59%)<br>7.08%<br>2.63%<br>(56.85%)<br>(2.23%) |
| State Support Special Funds Federal Funds Other Special Funds (Specify) Medical Care Fund Other Special Funds  Less: Estimated Cash Available Next Fiscal Period  TOTAL FUNDS (equals Total Expenditures above)  GENERAL FUND LAPSE  III: PERSONNEL DATA Number of Positions Authorized in Appropriation Bill a.) Perm Fu b.) Perm Pa c.) T-L Full d.) T-L Part Average Annual Vacancy Rate (Percentage) a.) Perm Fu b.) Perm Fu | 63,230,003 5,204,246,180 345,180,968 90,783,638  (198,372,069) 6,383,760,255  III 997 rt 2 33 III 14.50                          | 148,278,130<br>5,244,577,802<br>342,443,709<br>89,851,991<br>(203,422,629)<br><b>6,570,996,275</b><br>976<br>4<br>32 | 835,446,956 63,230,003 4,951,193,528 366,702,314 92,213,549 (87,782,553) 6,424,426,426  986 4 32         | (85,048,127)<br>(293,384,274)<br>24,258,605<br>2,361,558<br>(115,640,076)<br>(146,569,849) | (57.36%)<br>(5.59%)<br>7.08%<br>2.63%<br>(56.85%)<br>(2.23%) |
| State Support Special Funds Federal Funds Other Special Funds (Specify) Medical Care Fund Other Special Funds (Specify)  Less: Estimated Cash Available Next Fiscal Period  TOTAL FUNDS (equals Total Expenditures above)  GENERAL FUND LAPSE  III: PERSONNEL DATA Number of Positions Authorized in Appropriation Bill b.) Perm Fu b.) Perm Pa c.) T-L Full d.) T-L Part Average Annual Vacancy Rate (Percentage) a.) Perm Fu   | 63,230,003 5,204,246,180 345,180,968 90,783,638  (198,372,069) 6,383,760,255  III 997 rt 2 33 III 14.50 rt 42.40                 | 148,278,130<br>5,244,577,802<br>342,443,709<br>89,851,991<br>(203,422,629)<br><b>6,570,996,275</b><br>976<br>4<br>32 | 835,446,956<br>63,230,003<br>4,951,193,528<br>366,702,314<br>92,213,549<br>(87,782,553)<br>6,424,426,426 | (85,048,127)<br>(293,384,274)<br>24,258,605<br>2,361,558<br>(115,640,076)<br>(146,569,849) | (57.36%)<br>(5.59%)<br>7.08%<br>2.63%<br>(56.85%)<br>(2.23%) |