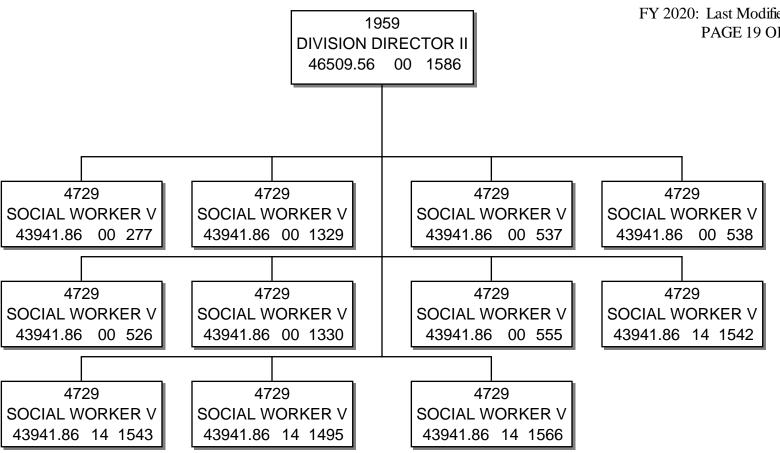

Budget Officer:

Jennifer Wentworth / jennifer.wentworth@medicaid.ms.gov

|                                                                                                                                                                                                                                                                                                                                                                                                                                  | alter Sillers Building  ODRESS                                                                                                   |                                                                                                                      |                                                                                                          | Drew Snyder CHIEF EXECUTIVE OF                                                             | FFICER                                                       |
|----------------------------------------------------------------------------------------------------------------------------------------------------------------------------------------------------------------------------------------------------------------------------------------------------------------------------------------------------------------------------------------------------------------------------------|----------------------------------------------------------------------------------------------------------------------------------|----------------------------------------------------------------------------------------------------------------------|----------------------------------------------------------------------------------------------------------|--------------------------------------------------------------------------------------------|--------------------------------------------------------------|
|                                                                                                                                                                                                                                                                                                                                                                                                                                  | Actual Expenses                                                                                                                  | Estimated Expenses                                                                                                   | Requested For                                                                                            | Requested Over/(Un                                                                         | nder) Estimated                                              |
| I. A. PERSONAL SERVICES                                                                                                                                                                                                                                                                                                                                                                                                          | June 30,2020                                                                                                                     | June 30,2021                                                                                                         | June 30,2022                                                                                             | AMOUNT                                                                                     | PERCENT                                                      |
| 1. Salaries, Wages & Fringe Benefits (Base)                                                                                                                                                                                                                                                                                                                                                                                      | 52,128,295                                                                                                                       | 54,103,715                                                                                                           | 56,547,945                                                                                               | AMOUNT                                                                                     | PERCENT                                                      |
|                                                                                                                                                                                                                                                                                                                                                                                                                                  | 32,120,293                                                                                                                       | 31,103,713                                                                                                           | 30,317,513                                                                                               |                                                                                            |                                                              |
| a. Additional Compensation                                                                                                                                                                                                                                                                                                                                                                                                       |                                                                                                                                  | -                                                                                                                    | 547.045                                                                                                  |                                                                                            |                                                              |
| b. Proposed Vacancy Rate (Dollar Amount)                                                                                                                                                                                                                                                                                                                                                                                         |                                                                                                                                  |                                                                                                                      | 547,945                                                                                                  |                                                                                            |                                                              |
| c. Per Diem                                                                                                                                                                                                                                                                                                                                                                                                                      | 52 129 205                                                                                                                       | 54 102 715                                                                                                           | 56,000,000                                                                                               | 1.007.205                                                                                  | 2.500/                                                       |
| Total Salaries, Wages & Fringe Benefits                                                                                                                                                                                                                                                                                                                                                                                          | 52,128,295                                                                                                                       | 54,103,715                                                                                                           | 56,000,000                                                                                               | 1,896,285                                                                                  | 3.50%                                                        |
| 2. Travel a. Travel & Subsistence (In-State)                                                                                                                                                                                                                                                                                                                                                                                     | 314,188                                                                                                                          | 562,759                                                                                                              | 542,337                                                                                                  | (20,422)                                                                                   | (3.63%)                                                      |
| b. Travel & Subsistence (Out-Of-State)                                                                                                                                                                                                                                                                                                                                                                                           | 44,241                                                                                                                           | 110,550                                                                                                              | 113,050                                                                                                  | 2,500                                                                                      | 2.26%                                                        |
| c. Travel & Subsistence (Out-Of-Country)                                                                                                                                                                                                                                                                                                                                                                                         | ,                                                                                                                                | .,,                                                                                                                  | -,                                                                                                       | ,,,,,,,,,,,,,,,,,,,,,,,,,,,,,,,,,,,,,,,                                                    |                                                              |
| Total Travel                                                                                                                                                                                                                                                                                                                                                                                                                     | 358,429                                                                                                                          | 673,309                                                                                                              | 655,387                                                                                                  | (17,922)                                                                                   | (2.66%)                                                      |
| B. CONTRACTUAL SERVICE S (Schedule B)                                                                                                                                                                                                                                                                                                                                                                                            |                                                                                                                                  |                                                                                                                      |                                                                                                          |                                                                                            |                                                              |
| a. Tuition, Rewards & Awards                                                                                                                                                                                                                                                                                                                                                                                                     | 3,615                                                                                                                            | 174,400                                                                                                              | 175,100                                                                                                  | 700                                                                                        | 0.40%                                                        |
| b. Communications, Transportation & Utilities                                                                                                                                                                                                                                                                                                                                                                                    | 690,707                                                                                                                          | 784,510                                                                                                              | 784,510                                                                                                  |                                                                                            |                                                              |
| c. Public Information                                                                                                                                                                                                                                                                                                                                                                                                            | 1,132                                                                                                                            | 2,800                                                                                                                | 3,300                                                                                                    | 500                                                                                        | 17.86%                                                       |
| d. Rents                                                                                                                                                                                                                                                                                                                                                                                                                         | 3,104,049                                                                                                                        | 3,570,762                                                                                                            | 3,570,762                                                                                                |                                                                                            |                                                              |
| e. Repairs & Service                                                                                                                                                                                                                                                                                                                                                                                                             | 430,060                                                                                                                          | 407,800                                                                                                              | 407,800                                                                                                  | /// 252                                                                                    | ,                                                            |
| f. Fees, Professional & Other Services                                                                                                                                                                                                                                                                                                                                                                                           | 125,525,165                                                                                                                      | 217,642,823                                                                                                          | 203,389,272                                                                                              | (14,253,551)                                                                               | (6.55%)                                                      |
| g. Other Contractual Services                                                                                                                                                                                                                                                                                                                                                                                                    | 174,066                                                                                                                          | 597,723                                                                                                              | 596,874                                                                                                  | (849)                                                                                      | (0.14%)                                                      |
| h. Data Processing                                                                                                                                                                                                                                                                                                                                                                                                               | 4,124,840                                                                                                                        | 5,725,681                                                                                                            | 4,915,281                                                                                                | (810,400)                                                                                  | (14.15%)                                                     |
| i. Other                                                                                                                                                                                                                                                                                                                                                                                                                         | 1,345,522<br>135,399,156                                                                                                         | 228,906,499                                                                                                          | 213,842,899                                                                                              | (15,063,600)                                                                               | (C 506/)                                                     |
| Total Contractual Services                                                                                                                                                                                                                                                                                                                                                                                                       | 135,399,150                                                                                                                      | 228,900,499                                                                                                          | 213,842,899                                                                                              | (15,065,600)                                                                               | (6.58%)                                                      |
| C. COMMODITIES (Schedule C)  a. Maintenance & Construction Materials & Supplies                                                                                                                                                                                                                                                                                                                                                  | 172                                                                                                                              | 200                                                                                                                  | 200                                                                                                      |                                                                                            |                                                              |
| b. Printing & Office Supplies & Materials                                                                                                                                                                                                                                                                                                                                                                                        | 323,609                                                                                                                          | 553,975                                                                                                              | 411,125                                                                                                  | (142,850)                                                                                  | (25.79%)                                                     |
| c. Equipment, Repair Parts, Supplies & Accessories                                                                                                                                                                                                                                                                                                                                                                               | 22,552                                                                                                                           | 58,000                                                                                                               | 58,000                                                                                                   | (142,030)                                                                                  | (23.1770)                                                    |
| d. Professional & Scientific Supplies & Materials                                                                                                                                                                                                                                                                                                                                                                                | 13,943                                                                                                                           | 20,000                                                                                                               | 20,000                                                                                                   |                                                                                            |                                                              |
| e. Other Supplies & Materials                                                                                                                                                                                                                                                                                                                                                                                                    | 446,700                                                                                                                          | 194,405                                                                                                              | 206,190                                                                                                  | 11,785                                                                                     | 6.06%                                                        |
| Total Commodities                                                                                                                                                                                                                                                                                                                                                                                                                | 806,976                                                                                                                          | 806,580                                                                                                              | 675,515                                                                                                  | (131,065)                                                                                  | (16.25%)                                                     |
| D. CAPITAL OUTLAY                                                                                                                                                                                                                                                                                                                                                                                                                |                                                                                                                                  |                                                                                                                      |                                                                                                          |                                                                                            |                                                              |
| 1. Total Other Than Equipment (Schedule D-1)                                                                                                                                                                                                                                                                                                                                                                                     |                                                                                                                                  |                                                                                                                      |                                                                                                          |                                                                                            |                                                              |
| 2. Equipment (Schedule D-2)                                                                                                                                                                                                                                                                                                                                                                                                      |                                                                                                                                  |                                                                                                                      |                                                                                                          |                                                                                            |                                                              |
| b. Road Machinery, Farm & Other Working Equipment<br>c. Office Machines, Furniture, Fixtures & Equipment                                                                                                                                                                                                                                                                                                                         | 3,927                                                                                                                            | 51,000                                                                                                               | 26,000                                                                                                   | (25,000)                                                                                   | (49.02%)                                                     |
| d. IS Equipment (Data Processing & Telecommunications                                                                                                                                                                                                                                                                                                                                                                            |                                                                                                                                  | 3.807.180                                                                                                            | 1,050,000                                                                                                |                                                                                            |                                                              |
| e. Equipment - Lease Purchase                                                                                                                                                                                                                                                                                                                                                                                                    | 970,984                                                                                                                          | 3,807,180                                                                                                            | 1,030,000                                                                                                | (2,757,180)                                                                                | (72.42%)                                                     |
| f. Other Equipment                                                                                                                                                                                                                                                                                                                                                                                                               |                                                                                                                                  |                                                                                                                      |                                                                                                          |                                                                                            |                                                              |
|                                                                                                                                                                                                                                                                                                                                                                                                                                  | 980,911                                                                                                                          | 3,858,180                                                                                                            | 1,076,000                                                                                                | (2,782,180)                                                                                | (72.11%)                                                     |
| Total Equipment (Schedule D-2) 3. Vehicles (Schedule D-3)                                                                                                                                                                                                                                                                                                                                                                        | 44,690                                                                                                                           | 75,000                                                                                                               | 75,000                                                                                                   | (2,782,180)                                                                                | (/2.11/0)                                                    |
| 4. Wireless Comm. Devices (Schedule D-4)                                                                                                                                                                                                                                                                                                                                                                                         | 44,050                                                                                                                           | 75,000                                                                                                               | 75,000                                                                                                   |                                                                                            |                                                              |
| E. SUBSIDIES, LOANS & GRANTS (Schedule E)                                                                                                                                                                                                                                                                                                                                                                                        | 6,194,041,798                                                                                                                    | 6,282,572,992                                                                                                        | 6,152,101,625                                                                                            | (130,471,367)                                                                              | (2.08%)                                                      |
| TOTAL EXPENDITURES                                                                                                                                                                                                                                                                                                                                                                                                               | 6,383,760,255                                                                                                                    | 6,570,996,275                                                                                                        | 6,424,426,426                                                                                            | (146,569,849)                                                                              | (2.23%)                                                      |
| II. BUDGET TO BE FUNDED AS FOLLOWS:                                                                                                                                                                                                                                                                                                                                                                                              | 0,505,700,255                                                                                                                    | 0,270,270,272                                                                                                        | 0,121,120,120                                                                                            | (140,200,045)                                                                              | (2.23 /0)                                                    |
| Cash Balance-Unencumbered                                                                                                                                                                                                                                                                                                                                                                                                        | 10,678,229                                                                                                                       | 198,372,069                                                                                                          | 203,422,629                                                                                              | 5,050,560                                                                                  | 2.55%                                                        |
|                                                                                                                                                                                                                                                                                                                                                                                                                                  |                                                                                                                                  |                                                                                                                      |                                                                                                          |                                                                                            |                                                              |
| General Fund Appropriation (Enter General Fund Lapse Below)                                                                                                                                                                                                                                                                                                                                                                      | 868,013,306                                                                                                                      | 750,895,203                                                                                                          | 835,446,956                                                                                              | 84,551,753                                                                                 | 11.26%                                                       |
| General Fund Appropriation (Enter General Fund Lapse Below)  State Support Special Funds                                                                                                                                                                                                                                                                                                                                         | 868,013,306<br>63,230,003                                                                                                        | 750,895,203<br>148,278,130                                                                                           |                                                                                                          | 84,551,753<br>(85,048,127)                                                                 |                                                              |
| State Support Special Funds                                                                                                                                                                                                                                                                                                                                                                                                      |                                                                                                                                  |                                                                                                                      | 835,446,956                                                                                              |                                                                                            | (57.36%)<br>(5.59%)                                          |
| State Support Special Funds                                                                                                                                                                                                                                                                                                                                                                                                      | 63,230,003                                                                                                                       | 148,278,130                                                                                                          | 835,446,956<br>63,230,003                                                                                | (85,048,127)                                                                               | (57.36%)                                                     |
| State Support Special Funds Federal Funds Other Special Funds (Specify)                                                                                                                                                                                                                                                                                                                                                          | 63,230,003<br>5,204,246,180                                                                                                      | 148,278,130<br>5,244,577,802                                                                                         | 835,446,956<br>63,230,003<br>4,951,193,528                                                               | (85,048,127)<br>(293,384,274)                                                              | (57.36%)<br>(5.59%)                                          |
| State Support Special Funds Federal Funds Other Special Funds (Specify) Medical Care Fund                                                                                                                                                                                                                                                                                                                                        | 63,230,003<br>5,204,246,180<br>345,180,968                                                                                       | 148,278,130<br>5,244,577,802<br>342,443,709                                                                          | 835,446,956<br>63,230,003<br>4,951,193,528<br>366,702,314                                                | (85,048,127)<br>(293,384,274)<br>24,258,605                                                | (57.36%)<br>(5.59%)<br>7.08%                                 |
| State Support Special Funds Federal Funds Other Special Funds (Specify) Medical Care Fund                                                                                                                                                                                                                                                                                                                                        | 63,230,003<br>5,204,246,180<br>345,180,968                                                                                       | 148,278,130<br>5,244,577,802<br>342,443,709                                                                          | 835,446,956<br>63,230,003<br>4,951,193,528<br>366,702,314                                                | (85,048,127)<br>(293,384,274)<br>24,258,605                                                | (57.36%)<br>(5.59%)<br>7.08%                                 |
| State Support Special Funds Federal Funds Other Special Funds (Specify) Medical Care Fund                                                                                                                                                                                                                                                                                                                                        | 63,230,003<br>5,204,246,180<br>345,180,968                                                                                       | 148,278,130<br>5,244,577,802<br>342,443,709                                                                          | 835,446,956<br>63,230,003<br>4,951,193,528<br>366,702,314                                                | (85,048,127)<br>(293,384,274)<br>24,258,605                                                | (57.36%)<br>(5.59%)<br>7.08%                                 |
| State Support Special Funds Federal Funds Other Special Funds (Specify) Medical Care Fund Other Special Funds                                                                                                                                                                                                                                                                                                                    | 63,230,003<br>5,204,246,180<br>345,180,968<br>90,783,638                                                                         | 148,278,130<br>5,244,577,802<br>342,443,709<br>89,851,991                                                            | 835,446,956<br>63,230,003<br>4,951,193,528<br>366,702,314<br>92,213,549                                  | (85,048,127)<br>(293,384,274)<br>24,258,605<br>2,361,558                                   | (57.36%)<br>(5.59%)<br>7.08%<br>2.63%                        |
| State Support Special Funds Federal Funds Other Special Funds (Specify) Medical Care Fund Other Special Funds  Less: Estimated Cash Available Next Fiscal Period                                                                                                                                                                                                                                                                 | 63,230,003<br>5,204,246,180<br>345,180,968<br>90,783,638<br>(198,372,069)                                                        | 148,278,130<br>5,244,577,802<br>342,443,709<br>89,851,991<br>(203,422,629)                                           | 835,446,956<br>63,230,003<br>4,951,193,528<br>366,702,314<br>92,213,549<br>(87,782,553)                  | (85,048,127)<br>(293,384,274)<br>24,258,605<br>2,361,558<br>(115,640,076)                  | (57.36%)<br>(5.59%)<br>7.08%<br>2.63%<br>(56.85%)            |
| State Support Special Funds Federal Funds Other Special Funds (Specify) Medical Care Fund Other Special Funds  Less: Estimated Cash Available Next Fiscal Period  TOTAL FUNDS (equals Total Expenditures above)  GENERAL FUND LAPSE  III: PERSONNEL DATA                                                                                                                                                                         | 63,230,003<br>5,204,246,180<br>345,180,968<br>90,783,638<br>(198,372,069)<br><b>6,383,760,255</b>                                | 148,278,130<br>5,244,577,802<br>342,443,709<br>89,851,991<br>(203,422,629)<br><b>6,570,996,275</b>                   | 835,446,956<br>63,230,003<br>4,951,193,528<br>366,702,314<br>92,213,549<br>(87,782,553)<br>6,424,426,426 | (85,048,127)<br>(293,384,274)<br>24,258,605<br>2,361,558<br>(115,640,076)<br>(146,569,849) | (57.36%)<br>(5.59%)<br>7.08%<br>2.63%<br>(56.85%)<br>(2.23%) |
| State Support Special Funds Federal Funds Other Special Funds (Specify) Medical Care Fund Other Special Funds  Less: Estimated Cash Available Next Fiscal Period  TOTAL FUNDS (equals Total Expenditures above)  GENERAL FUND LAPSE  III: PERSONNEL DATA Number of Positions Authorized in Appropriation Bill a.) Perm Fu                                                                                                        | 63,230,003<br>5,204,246,180<br>345,180,968<br>90,783,638<br>(198,372,069)<br>6,383,760,255                                       | 148,278,130<br>5,244,577,802<br>342,443,709<br>89,851,991<br>(203,422,629)<br><b>6,570,996,275</b>                   | 835,446,956<br>63,230,003<br>4,951,193,528<br>366,702,314<br>92,213,549<br>(87,782,553)<br>6,424,426,426 | (85,048,127)<br>(293,384,274)<br>24,258,605<br>2,361,558<br>(115,640,076)                  | (57.36%)<br>(5.59%)<br>7.08%<br>2.63%<br>(56.85%)<br>(2.23%) |
| State Support Special Funds Federal Funds Other Special Funds (Specify) Medical Care Fund Other Special Funds  Less: Estimated Cash Available Next Fiscal Period  TOTAL FUNDS (equals Total Expenditures above)  GENERAL FUND LAPSE  III: PERSONNEL DATA Number of Positions Authorized in Appropriation Bill a.) Perm Fu b.) Perm Pa                                                                                            | 63,230,003<br>5,204,246,180<br>345,180,968<br>90,783,638<br>(198,372,069)<br>6,383,760,255<br>11 997<br>rt 2                     | 148,278,130<br>5,244,577,802<br>342,443,709<br>89,851,991<br>(203,422,629)<br><b>6,570,996,275</b>                   | 835,446,956<br>63,230,003<br>4,951,193,528<br>366,702,314<br>92,213,549<br>(87,782,553)<br>6,424,426,426 | (85,048,127)<br>(293,384,274)<br>24,258,605<br>2,361,558<br>(115,640,076)<br>(146,569,849) | (57.36%)<br>(5.59%)<br>7.08%<br>2.63%<br>(56.85%)<br>(2.23%) |
| State Support Special Funds Federal Funds Other Special Funds (Specify) Medical Care Fund Other Special Funds  Less: Estimated Cash Available Next Fiscal Period  TOTAL FUNDS (equals Total Expenditures above)  GENERAL FUND LAPSE  III: PERSONNEL DATA Number of Positions Authorized in Appropriation Bill a.) Perm Fu b.) Perm Pa c.) T-L Full                                                                               | 63,230,003<br>5,204,246,180<br>345,180,968<br>90,783,638<br>(198,372,069)<br>6,383,760,255<br>11 997<br>rt 2<br>33               | 148,278,130<br>5,244,577,802<br>342,443,709<br>89,851,991<br>(203,422,629)<br><b>6,570,996,275</b>                   | 835,446,956<br>63,230,003<br>4,951,193,528<br>366,702,314<br>92,213,549<br>(87,782,553)<br>6,424,426,426 | (85,048,127)<br>(293,384,274)<br>24,258,605<br>2,361,558<br>(115,640,076)<br>(146,569,849) | (57.36%)<br>(5.59%)<br>7.08%<br>2.63%<br>(56.85%)<br>(2.23%) |
| State Support Special Funds Federal Funds Other Special Funds (Specify) Medical Care Fund Other Special Funds  Less: Estimated Cash Available Next Fiscal Period  TOTAL FUNDS (equals Total Expenditures above)  GENERAL FUND LAPSE  III: PERSONNEL DATA Number of Positions Authorized in Appropriation Bill a.) Perm Fu b.) Perm Pa c.) T-L Full d.) T-L Part                                                                  | 63,230,003<br>5,204,246,180<br>345,180,968<br>90,783,638<br>(198,372,069)<br>6,383,760,255<br>11 997<br>rt 2<br>33               | 148,278,130<br>5,244,577,802<br>342,443,709<br>89,851,991<br>(203,422,629)<br><b>6,570,996,275</b><br>976<br>4<br>32 | 835,446,956<br>63,230,003<br>4,951,193,528<br>366,702,314<br>92,213,549<br>(87,782,553)<br>6,424,426,426 | (85,048,127)<br>(293,384,274)<br>24,258,605<br>2,361,558<br>(115,640,076)<br>(146,569,849) | (57.36%)<br>(5.59%)<br>7.08%<br>2.63%<br>(56.85%)            |
| State Support Special Funds Federal Funds Other Special Funds (Specify) Medical Care Fund Other Special Funds  Less: Estimated Cash Available Next Fiscal Period  TOTAL FUNDS (equals Total Expenditures above)  GENERAL FUND LAPSE  III: PERSONNEL DATA Number of Positions Authorized in Appropriation Bill b.) Perm Fu b.) Perm Pa c.) T-L Full d.) T-L Part Average Annual Vacancy Rate (Percentage) a.) Perm Fu             | 63,230,003<br>5,204,246,180<br>345,180,968<br>90,783,638<br>(198,372,069)<br>6,383,760,255<br>III 997<br>rt 2<br>33<br>III 14.50 | 148,278,130<br>5,244,577,802<br>342,443,709<br>89,851,991<br>(203,422,629)<br><b>6,570,996,275</b>                   | 835,446,956<br>63,230,003<br>4,951,193,528<br>366,702,314<br>92,213,549<br>(87,782,553)<br>6,424,426,426 | (85,048,127)<br>(293,384,274)<br>24,258,605<br>2,361,558<br>(115,640,076)<br>(146,569,849) | (57.36%)<br>(5.59%)<br>7.08%<br>2.63%<br>(56.85%)<br>(2.23%) |
| State Support Special Funds Federal Funds Other Special Funds (Specify) Medical Care Fund Other Special Funds  Less: Estimated Cash Available Next Fiscal Period  TOTAL FUNDS (equals Total Expenditures above)  GENERAL FUND LAPSE  III: PERSONNEL DATA Number of Positions Authorized in Appropriation Bill a.) Perm Fu b.) Perm Pa c.) T-L Full d.) T-L Part Average Annual Vacancy Rate (Percentage) a.) Perm Fu b.) Perm Fu | 63,230,003 5,204,246,180 345,180,968 90,783,638  (198,372,069) 6,383,760,255  III 997 rt 2 33 III 14.50                          | 148,278,130<br>5,244,577,802<br>342,443,709<br>89,851,991<br>(203,422,629)<br><b>6,570,996,275</b><br>976<br>4<br>32 | 835,446,956 63,230,003 4,951,193,528 366,702,314 92,213,549 (87,782,553) 6,424,426,426  986 4 32         | (85,048,127)<br>(293,384,274)<br>24,258,605<br>2,361,558<br>(115,640,076)<br>(146,569,849) | (57.36%)<br>(5.59%)<br>7.08%<br>2.63%<br>(56.85%)<br>(2.23%) |
| State Support Special Funds Federal Funds Other Special Funds (Specify) Medical Care Fund Other Special Funds (Specify)  Less: Estimated Cash Available Next Fiscal Period  TOTAL FUNDS (equals Total Expenditures above)  GENERAL FUND LAPSE  III: PERSONNEL DATA Number of Positions Authorized in Appropriation Bill b.) Perm Fu b.) Perm Pa c.) T-L Full d.) T-L Part Average Annual Vacancy Rate (Percentage) a.) Perm Fu   | 63,230,003 5,204,246,180 345,180,968 90,783,638  (198,372,069) 6,383,760,255  III 997 rt 2 33 III 14.50 rt 42.40                 | 148,278,130<br>5,244,577,802<br>342,443,709<br>89,851,991<br>(203,422,629)<br><b>6,570,996,275</b><br>976<br>4<br>32 | 835,446,956<br>63,230,003<br>4,951,193,528<br>366,702,314<br>92,213,549<br>(87,782,553)<br>6,424,426,426 | (85,048,127)<br>(293,384,274)<br>24,258,605<br>2,361,558<br>(115,640,076)<br>(146,569,849) | (57.36%)<br>(5.59%)<br>7.08%<br>2.63%<br>(56.85%)<br>(2.23%) |