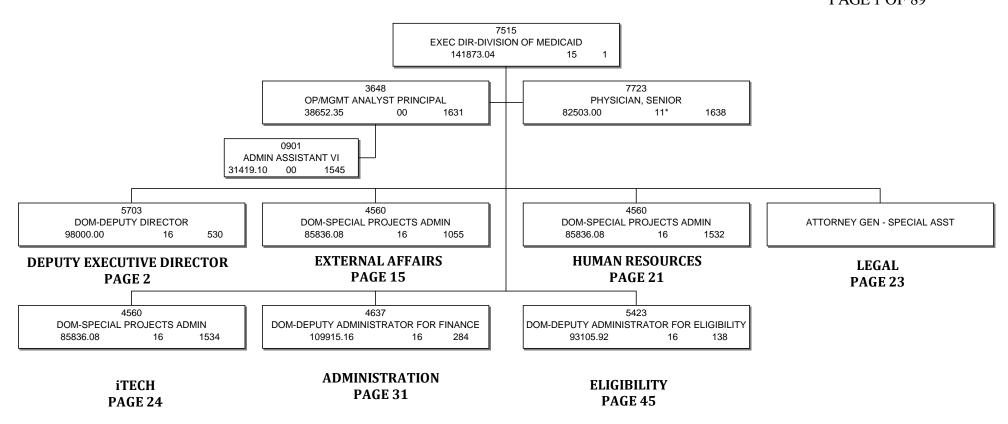

IRELESS COMM. DEVS.    |                                  |                                                    |                                      |                                            |                        |
| SUBSIDIES, LOANS, ETC   | (20,351,370)                     | (1,896,900)                                        | (150,708,603)                        | (13,078,938)                               | (186,035,811)          |
| TOTALS                  | (22,526,856)                     | (1,896,900)                                        | (157,185,818)                        | (13,078,938)                               | (194,688,512)          |

## **EXECUTIVE SERVICES**



= New Positions



= Reallocations



AGENCY 0665 FY 2020: Last Modified 07/27/2020 PAGE 1 OF 89



# DEPUTY EXECUTIVE DIRECTOR



AGENCY 0665 FY 2020: Last Modified 07/27/2020 PAGE 2 OF 89



COMPLIANCE PAGE 14

# MANAGED CARE



AGENCY 0665 FY 2020: Last Modified 07/27/2020 PAGE 3 OF 89



# PROCUREMENT, CONTRACTS, SPECIAL PROJECTS



AGENCY 0665 FY 2020: Last Modified 07/27/2020 PAGE 4 OF 89



# **POLICY**



AGENCY 0665 FY 2020: Last Modified 07/27/2020 PAGE 5 OF 89



## **PHARMACY**



AGENCY 0665 FY 2020: Last Modified 07/27/2020 PAGE 6 OF 89



# MENTAL HEALTH





## MEDICAL SERVICES



AGENCY 0665 FY 2020: Last Modified 07/27/2020 PAGE 8 OF 89



PREVENTATIVE HEALTH SERVICES PAGE 9 MEDICAL AND OPERATIONAL SERVICES PAGE 10 TRANSPORTATION AND DURABLE
MEDICAL EQUIPMENT
PAGE 11

#### PREVENTATIVE HEALTH SERVICES



AGENCY 0665 FY 2020: Last Modified 07/27/2020 PAGE 9 OF 89



##