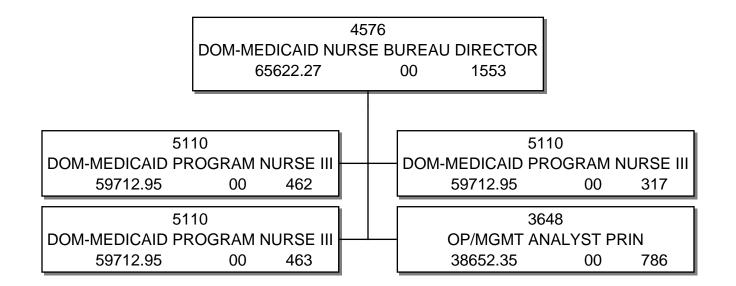

Budget Officer:

Jennifer Wentworth / jennifer.wentworth@medicaid.ms.gov

|                                                                                                                                                                                                                                                                                                                                                                                                                                  | alter Sillers Building  ODRESS                                                                                                   |                                                                                                                      |                                                                                                          | Drew Snyder CHIEF EXECUTIVE OF                                                             | FFICER                                                       |
|----------------------------------------------------------------------------------------------------------------------------------------------------------------------------------------------------------------------------------------------------------------------------------------------------------------------------------------------------------------------------------------------------------------------------------|----------------------------------------------------------------------------------------------------------------------------------|----------------------------------------------------------------------------------------------------------------------|----------------------------------------------------------------------------------------------------------|--------------------------------------------------------------------------------------------|--------------------------------------------------------------|
|                                                                                                                                                                                                                                                                                                                                                                                                                                  | Actual Expenses                                                                                                                  | Estimated Expenses                                                                                                   | Requested For                                                                                            | Requested Over/(Un                                                                         | nder) Estimated                                              |
| I. A. PERSONAL SERVICES                                                                                                                                                                                                                                                                                                                                                                                                          | June 30,2020                                                                                                                     | June 30,2021                                                                                                         | June 30,2022                                                                                             | AMOUNT                                                                                     | PERCENT                                                      |
| 1. Salaries, Wages & Fringe Benefits (Base)                                                                                                                                                                                                                                                                                                                                                                                      | 52,128,295                                                                                                                       | 54,103,715                                                                                                           | 56,547,945                                                                                               | AMOUNT                                                                                     | PERCENT                                                      |
|                                                                                                                                                                                                                                                                                                                                                                                                                                  | 32,120,293                                                                                                                       | 31,103,713                                                                                                           | 30,317,513                                                                                               |                                                                                            |                                                              |
| a. Additional Compensation                                                                                                                                                                                                                                                                                                                                                                                                       |                                                                                                                                  | -                                                                                                                    | 547.045                                                                                                  |                                                                                            |                                                              |
| b. Proposed Vacancy Rate (Dollar Amount)                                                                                                                                                                                                                                                                                                                                                                                         |                                                                                                                                  |                                                                                                                      | 547,945                                                                                                  |                                                                                            |                                                              |
| c. Per Diem                                                                                                                                                                                                                                                                                                                                                                                                                      | 52 129 205                                                                                                                       | 54 102 715                                                                                                           | 56,000,000                                                                                               | 1.007.205                                                                                  | 2.500/                                                       |
| Total Salaries, Wages & Fringe Benefits                                                                                                                                                                                                                                                                                                                                                                                          | 52,128,295                                                                                                                       | 54,103,715                                                                                                           | 56,000,000                                                                                               | 1,896,285                                                                                  | 3.50%                                                        |
| 2. Travel a. Travel & Subsistence (In-State)                                                                                                                                                                                                                                                                                                                                                                                     | 314,188                                                                                                                          | 562,759                                                                                                              | 542,337                                                                                                  | (20,422)                                                                                   | (3.63%)                                                      |
| b. Travel & Subsistence (Out-Of-State)                                                                                                                                                                                                                                                                                                                                                                                           | 44,241                                                                                                                           | 110,550                                                                                                              | 113,050                                                                                                  | 2,500                                                                                      | 2.26%                                                        |
| c. Travel & Subsistence (Out-Of-Country)                                                                                                                                                                                                                                                                                                                                                                                         | ,                                                                                                                                | .,,                                                                                                                  | -,                                                                                                       | ,,,,,,,,,,,,,,,,,,,,,,,,,,,,,,,,,,,,,,,                                                    |                                                              |
| Total Travel                                                                                                                                                                                                                                                                                                                                                                                                                     | 358,429                                                                                                                          | 673,309                                                                                                              | 655,387                                                                                                  | (17,922)                                                                                   | (2.66%)                                                      |
| B. CONTRACTUAL SERVICE S (Schedule B)                                                                                                                                                                                                                                                                                                                                                                                            |                                                                                                                                  |                                                                                                                      |                                                                                                          |                                                                                            |                                                              |
| a. Tuition, Rewards & Awards                                                                                                                                                                                                                                                                                                                                                                                                     | 3,615                                                                                                                            | 174,400                                                                                                              | 175,100                                                                                                  | 700                                                                                        | 0.40%                                                        |
| b. Communications, Transportation & Utilities                                                                                                                                                                                                                                                                                                                                                                                    | 690,707                                                                                                                          | 784,510                                                                                                              | 784,510                                                                                                  |                                                                                            |                                                              |
| c. Public Information                                                                                                                                                                                                                                                                                                                                                                                                            | 1,132                                                                                                                            | 2,800                                                                                                                | 3,300                                                                                                    | 500                                                                                        | 17.86%                                                       |
| d. Rents                                                                                                                                                                                                                                                                                                                                                                                                                         | 3,104,049                                                                                                                        | 3,570,762                                                                                                            | 3,570,762                                                                                                |                                                                                            |                                                              |
| e. Repairs & Service                                                                                                                                                                                                                                                                                                                                                                                                             | 430,060                                                                                                                          | 407,800                                                                                                              | 407,800                                                                                                  | /// 252                                                                                    | ,                                                            |
| f. Fees, Professional & Other Services                                                                                                                                                                                                                                                                                                                                                                                           | 125,525,165                                                                                                                      | 217,642,823                                                                                                          | 203,389,272                                                                                              | (14,253,551)                                                                               | (6.55%)                                                      |
| g. Other Contractual Services                                                                                                                                                                                                                                                                                                                                                                                                    | 174,066                                                                                                                          | 597,723                                                                                                              | 596,874                                                                                                  | (849)                                                                                      | (0.14%)                                                      |
| h. Data Processing                                                                                                                                                                                                                                                                                                                                                                                                               | 4,124,840                                                                                                                        | 5,725,681                                                                                                            | 4,915,281                                                                                                | (810,400)                                                                                  | (14.15%)                                                     |
| i. Other                                                                                                                                                                                                                                                                                                                                                                                                                         | 1,345,522<br>135,399,156                                                                                                         | 228,906,499                                                                                                          | 213,842,899                                                                                              | (15,063,600)                                                                               | (C 506/)                                                     |
| Total Contractual Services                                                                                                                                                                                                                                                                                                                                                                                                       | 135,399,150                                                                                                                      | 228,900,499                                                                                                          | 213,842,899                                                                                              | (15,065,600)                                                                               | (6.58%)                                                      |
| C. COMMODITIES (Schedule C)  a. Maintenance & Construction Materials & Supplies                                                                                                                                                                                                                                                                                                                                                  | 172                                                                                                                              | 200                                                                                                                  | 200                                                                                                      |                                                                                            |                                                              |
| b. Printing & Office Supplies & Materials                                                                                                                                                                                                                                                                                                                                                                                        | 323,609                                                                                                                          | 553,975                                                                                                              | 411,125                                                                                                  | (142,850)                                                                                  | (25.79%)                                                     |
| c. Equipment, Repair Parts, Supplies & Accessories                                                                                                                                                                                                                                                                                                                                                                               | 22,552                                                                                                                           | 58,000                                                                                                               | 58,000                                                                                                   | (142,030)                                                                                  | (23.1770)                                                    |
| d. Professional & Scientific Supplies & Materials                                                                                                                                                                                                                                                                                                                                                                                | 13,943                                                                                                                           | 20,000                                                                                                               | 20,000                                                                                                   |                                                                                            |                                                              |
| e. Other Supplies & Materials                                                                                                                                                                                                                                                                                                                                                                                                    | 446,700                                                                                                                          | 194,405                                                                                                              | 206,190                                                                                                  | 11,785                                                                                     | 6.06%                                                        |
| Total Commodities                                                                                                                                                                                                                                                                                                                                                                                                                | 806,976                                                                                                                          | 806,580                                                                                                              | 675,515                                                                                                  | (131,065)                                                                                  | (16.25%)                                                     |
| D. CAPITAL OUTLAY                                                                                                                                                                                                                                                                                                                                                                                                                |                                                                                                                                  |                                                                                                                      |                                                                                                          |                                                                                            |                                                              |
| 1. Total Other Than Equipment (Schedule D-1)                                                                                                                                                                                                                                                                                                                                                                                     |                                                                                                                                  |                                                                                                                      |                                                                                                          |                                                                                            |                                                              |
| 2. Equipment (Schedule D-2)                                                                                                                                                                                                                                                                                                                                                                                                      |                                                                                                                                  |                                                                                                                      |                                                                                                          |                                                                                            |                                                              |
| b. Road Machinery, Farm & Other Working Equipment<br>c. Office Machines, Furniture, Fixtures & Equipment                                                                                                                                                                                                                                                                                                                         | 3,927                                                                                                                            | 51,000                                                                                                               | 26,000                                                                                                   | (25,000)                                                                                   | (49.02%)                                                     |
| d. IS Equipment (Data Processing & Telecommunications                                                                                                                                                                                                                                                                                                                                                                            |                                                                                                                                  | 3.807.180                                                                                                            | 1,050,000                                                                                                |                                                                                            |                                                              |
| e. Equipment - Lease Purchase                                                                                                                                                                                                                                                                                                                                                                                                    | 970,984                                                                                                                          | 3,807,180                                                                                                            | 1,030,000                                                                                                | (2,757,180)                                                                                | (72.42%)                                                     |
| f. Other Equipment                                                                                                                                                                                                                                                                                                                                                                                                               |                                                                                                                                  |                                                                                                                      |                                                                                                          |                                                                                            |                                                              |
|                                                                                                                                                                                                                                                                                                                                                                                                                                  | 980,911                                                                                                                          | 3,858,180                                                                                                            | 1,076,000                                                                                                | (2,782,180)                                                                                | (72.11%)                                                     |
| Total Equipment (Schedule D-2) 3. Vehicles (Schedule D-3)                                                                                                                                                                                                                                                                                                                                                                        | 44,690                                                                                                                           | 75,000                                                                                                               | 75,000                                                                                                   | (2,782,180)                                                                                | (/2.11/0)                                                    |
| 4. Wireless Comm. Devices (Schedule D-4)                                                                                                                                                                                                                                                                                                                                                                                         | 44,050                                                                                                                           | 75,000                                                                                                               | 75,000                                                                                                   |                                                                                            |                                                              |
| E. SUBSIDIES, LOANS & GRANTS (Schedule E)                                                                                                                                                                                                                                                                                                                                                                                        | 6,194,041,798                                                                                                                    | 6,282,572,992                                                                                                        | 6,152,101,625                                                                                            | (130,471,367)                                                                              | (2.08%)                                                      |
| TOTAL EXPENDITURES                                                                                                                                                                                                                                                                                                                                                                                                               | 6,383,760,255                                                                                                                    | 6,570,996,275                                                                                                        | 6,424,426,426                                                                                            | (146,569,849)                                                                              | (2.23%)                                                      |
| II. BUDGET TO BE FUNDED AS FOLLOWS:                                                                                                                                                                                                                                                                                                                                                                                              | 0,505,700,255                                                                                                                    | 0,270,270,272                                                                                                        | 0,121,120,120                                                                                            | (140,200,045)                                                                              | (2.23 /0)                                                    |
| Cash Balance-Unencumbered                                                                                                                                                                                                                                                                                                                                                                                                        | 10,678,229                                                                                                                       | 198,372,069                                                                                                          | 203,422,629                                                                                              | 5,050,560                                                                                  | 2.55%                                                        |
|                                                                                                                                                                                                                                                                                                                                                                                                                                  |                                                                                                                                  |                                                                                                                      |                                                                                                          |                                                                                            |                                                              |
| General Fund Appropriation (Enter General Fund Lapse Below)                                                                                                                                                                                                                                                                                                                                                                      | 868,013,306                                                                                                                      | 750,895,203                                                                                                          | 835,446,956                                                                                              | 84,551,753                                                                                 | 11.26%                                                       |
| General Fund Appropriation (Enter General Fund Lapse Below)  State Support Special Funds                                                                                                                                                                                                                                                                                                                                         | 868,013,306<br>63,230,003                                                                                                        | 750,895,203<br>148,278,130                                                                                           |                                                                                                          | 84,551,753<br>(85,048,127)                                                                 |                                                              |
| State Support Special Funds                                                                                                                                                                                                                                                                                                                                                                                                      |                                                                                                                                  |                                                                                                                      | 835,446,956                                                                                              |                                                                                            | (57.36%)<br>(5.59%)                                          |
| State Support Special Funds                                                                                                                                                                                                                                                                                                                                                                                                      | 63,230,003                                                                                                                       | 148,278,130                                                                                                          | 835,446,956<br>63,230,003                                                                                | (85,048,127)                                                                               | (57.36%)                                                     |
| State Support Special Funds Federal Funds Other Special Funds (Specify)                                                                                                                                                                                                                                                                                                                                                          | 63,230,003<br>5,204,246,180                                                                                                      | 148,278,130<br>5,244,577,802                                                                                         | 835,446,956<br>63,230,003<br>4,951,193,528                                                               | (85,048,127)<br>(293,384,274)                                                              | (57.36%)<br>(5.59%)                                          |
| State Support Special Funds Federal Funds Other Special Funds (Specify) Medical Care Fund                                                                                                                                                                                                                                                                                                                                        | 63,230,003<br>5,204,246,180<br>345,180,968                                                                                       | 148,278,130<br>5,244,577,802<br>342,443,709                                                                          | 835,446,956<br>63,230,003<br>4,951,193,528<br>366,702,314                                                | (85,048,127)<br>(293,384,274)<br>24,258,605                                                | (57.36%)<br>(5.59%)<br>7.08%                                 |
| State Support Special Funds Federal Funds Other Special Funds (Specify) Medical Care Fund                                                                                                                                                                                                                                                                                                                                        | 63,230,003<br>5,204,246,180<br>345,180,968                                                                                       | 148,278,130<br>5,244,577,802<br>342,443,709                                                                          | 835,446,956<br>63,230,003<br>4,951,193,528<br>366,702,314                                                | (85,048,127)<br>(293,384,274)<br>24,258,605                                                | (57.36%)<br>(5.59%)<br>7.08%                                 |
| State Support Special Funds Federal Funds Other Special Funds (Specify) Medical Care Fund                                                                                                                                                                                                                                                                                                                                        | 63,230,003<br>5,204,246,180<br>345,180,968                                                                                       | 148,278,130<br>5,244,577,802<br>342,443,709                                                                          | 835,446,956<br>63,230,003<br>4,951,193,528<br>366,702,314                                                | (85,048,127)<br>(293,384,274)<br>24,258,605                                                | (57.36%)<br>(5.59%)<br>7.08%                                 |
| State Support Special Funds Federal Funds Other Special Funds (Specify) Medical Care Fund Other Special Funds                                                                                                                                                                                                                                                                                                                    | 63,230,003<br>5,204,246,180<br>345,180,968<br>90,783,638                                                                         | 148,278,130<br>5,244,577,802<br>342,443,709<br>89,851,991                                                            | 835,446,956<br>63,230,003<br>4,951,193,528<br>366,702,314<br>92,213,549                                  | (85,048,127)<br>(293,384,274)<br>24,258,605<br>2,361,558                                   | (57.36%)<br>(5.59%)<br>7.08%<br>2.63%                        |
| State Support Special Funds Federal Funds Other Special Funds (Specify) Medical Care Fund Other Special Funds  Less: Estimated Cash Available Next Fiscal Period                                                                                                                                                                                                                                                                 | 63,230,003<br>5,204,246,180<br>345,180,968<br>90,783,638<br>(198,372,069)                                                        | 148,278,130<br>5,244,577,802<br>342,443,709<br>89,851,991<br>(203,422,629)                                           | 835,446,956<br>63,230,003<br>4,951,193,528<br>366,702,314<br>92,213,549<br>(87,782,553)                  | (85,048,127)<br>(293,384,274)<br>24,258,605<br>2,361,558<br>(115,640,076)                  | (57.36%)<br>(5.59%)<br>7.08%<br>2.63%<br>(56.85%)            |
| State Support Special Funds Federal Funds Other Special Funds (Specify) Medical Care Fund Other Special Funds  Less: Estimated Cash Available Next Fiscal Period  TOTAL FUNDS (equals Total Expenditures above)  GENERAL FUND LAPSE  III: PERSONNEL DATA                                                                                                                                                                         | 63,230,003<br>5,204,246,180<br>345,180,968<br>90,783,638<br>(198,372,069)<br><b>6,383,760,255</b>                                | 148,278,130<br>5,244,577,802<br>342,443,709<br>89,851,991<br>(203,422,629)<br><b>6,570,996,275</b>                   | 835,446,956<br>63,230,003<br>4,951,193,528<br>366,702,314<br>92,213,549<br>(87,782,553)<br>6,424,426,426 | (85,048,127)<br>(293,384,274)<br>24,258,605<br>2,361,558<br>(115,640,076)<br>(146,569,849) | (57.36%)<br>(5.59%)<br>7.08%<br>2.63%<br>(56.85%)<br>(2.23%) |
| State Support Special Funds Federal Funds Other Special Funds (Specify) Medical Care Fund Other Special Funds  Less: Estimated Cash Available Next Fiscal Period  TOTAL FUNDS (equals Total Expenditures above)  GENERAL FUND LAPSE  III: PERSONNEL DATA Number of Positions Authorized in Appropriation Bill a.) Perm Fu                                                                                                        | 63,230,003<br>5,204,246,180<br>345,180,968<br>90,783,638<br>(198,372,069)<br>6,383,760,255                                       | 148,278,130<br>5,244,577,802<br>342,443,709<br>89,851,991<br>(203,422,629)<br><b>6,570,996,275</b>                   | 835,446,956<br>63,230,003<br>4,951,193,528<br>366,702,314<br>92,213,549<br>(87,782,553)<br>6,424,426,426 | (85,048,127)<br>(293,384,274)<br>24,258,605<br>2,361,558<br>(115,640,076)                  | (57.36%)<br>(5.59%)<br>7.08%<br>2.63%<br>(56.85%)<br>(2.23%) |
| State Support Special Funds Federal Funds Other Special Funds (Specify) Medical Care Fund Other Special Funds  Less: Estimated Cash Available Next Fiscal Period  TOTAL FUNDS (equals Total Expenditures above)  GENERAL FUND LAPSE  III: PERSONNEL DATA Number of Positions Authorized in Appropriation Bill a.) Perm Fu b.) Perm Pa                                                                                            | 63,230,003<br>5,204,246,180<br>345,180,968<br>90,783,638<br>(198,372,069)<br>6,383,760,255<br>11 997<br>rt 2                     | 148,278,130<br>5,244,577,802<br>342,443,709<br>89,851,991<br>(203,422,629)<br><b>6,570,996,275</b>                   | 835,446,956<br>63,230,003<br>4,951,193,528<br>366,702,314<br>92,213,549<br>(87,782,553)<br>6,424,426,426 | (85,048,127)<br>(293,384,274)<br>24,258,605<br>2,361,558<br>(115,640,076)<br>(146,569,849) | (57.36%)<br>(5.59%)<br>7.08%<br>2.63%<br>(56.85%)<br>(2.23%) |
| State Support Special Funds Federal Funds Other Special Funds (Specify) Medical Care Fund Other Special Funds  Less: Estimated Cash Available Next Fiscal Period  TOTAL FUNDS (equals Total Expenditures above)  GENERAL FUND LAPSE  III: PERSONNEL DATA Number of Positions Authorized in Appropriation Bill a.) Perm Fu b.) Perm Pa c.) T-L Full                                                                               | 63,230,003<br>5,204,246,180<br>345,180,968<br>90,783,638<br>(198,372,069)<br>6,383,760,255<br>11 997<br>rt 2<br>33               | 148,278,130<br>5,244,577,802<br>342,443,709<br>89,851,991<br>(203,422,629)<br><b>6,570,996,275</b>                   | 835,446,956<br>63,230,003<br>4,951,193,528<br>366,702,314<br>92,213,549<br>(87,782,553)<br>6,424,426,426 | (85,048,127)<br>(293,384,274)<br>24,258,605<br>2,361,558<br>(115,640,076)<br>(146,569,849) | (57.36%)<br>(5.59%)<br>7.08%<br>2.63%<br>(56.85%)<br>(2.23%) |
| State Support Special Funds Federal Funds Other Special Funds (Specify) Medical Care Fund Other Special Funds  Less: Estimated Cash Available Next Fiscal Period  TOTAL FUNDS (equals Total Expenditures above)  GENERAL FUND LAPSE  III: PERSONNEL DATA Number of Positions Authorized in Appropriation Bill a.) Perm Fu b.) Perm Pa c.) T-L Full d.) T-L Part                                                                  | 63,230,003<br>5,204,246,180<br>345,180,968<br>90,783,638<br>(198,372,069)<br>6,383,760,255<br>11 997<br>rt 2<br>33               | 148,278,130<br>5,244,577,802<br>342,443,709<br>89,851,991<br>(203,422,629)<br><b>6,570,996,275</b><br>976<br>4<br>32 | 835,446,956<br>63,230,003<br>4,951,193,528<br>366,702,314<br>92,213,549<br>(87,782,553)<br>6,424,426,426 | (85,048,127)<br>(293,384,274)<br>24,258,605<br>2,361,558<br>(115,640,076)<br>(146,569,849) | (57.36%)<br>(5.59%)<br>7.08%<br>2.63%<br>(56.85%)            |
| State Support Special Funds Federal Funds Other Special Funds (Specify) Medical Care Fund Other Special Funds  Less: Estimated Cash Available Next Fiscal Period  TOTAL FUNDS (equals Total Expenditures above)  GENERAL FUND LAPSE  III: PERSONNEL DATA Number of Positions Authorized in Appropriation Bill b.) Perm Fu b.) Perm Pa c.) T-L Full d.) T-L Part Average Annual Vacancy Rate (Percentage) a.) Perm Fu             | 63,230,003<br>5,204,246,180<br>345,180,968<br>90,783,638<br>(198,372,069)<br>6,383,760,255<br>III 997<br>rt 2<br>33<br>III 14.50 | 148,278,130<br>5,244,577,802<br>342,443,709<br>89,851,991<br>(203,422,629)<br><b>6,570,996,275</b>                   | 835,446,956<br>63,230,003<br>4,951,193,528<br>366,702,314<br>92,213,549<br>(87,782,553)<br>6,424,426,426 | (85,048,127)<br>(293,384,274)<br>24,258,605<br>2,361,558<br>(115,640,076)<br>(146,569,849) | (57.36%)<br>(5.59%)<br>7.08%<br>2.63%<br>(56.85%)<br>(2.23%) |
| State Support Special Funds Federal Funds Other Special Funds (Specify) Medical Care Fund Other Special Funds  Less: Estimated Cash Available Next Fiscal Period  TOTAL FUNDS (equals Total Expenditures above)  GENERAL FUND LAPSE  III: PERSONNEL DATA Number of Positions Authorized in Appropriation Bill a.) Perm Fu b.) Perm Pa c.) T-L Full d.) T-L Part Average Annual Vacancy Rate (Percentage) a.) Perm Fu b.) Perm Fu | 63,230,003 5,204,246,180 345,180,968 90,783,638  (198,372,069) 6,383,760,255  III 997 rt 2 33 III 14.50                          | 148,278,130<br>5,244,577,802<br>342,443,709<br>89,851,991<br>(203,422,629)<br><b>6,570,996,275</b><br>976<br>4<br>32 | 835,446,956 63,230,003 4,951,193,528 366,702,314 92,213,549 (87,782,553) 6,424,426,426  986 4 32         | (85,048,127)<br>(293,384,274)<br>24,258,605<br>2,361,558<br>(115,640,076)<br>(146,569,849) | (57.36%)<br>(5.59%)<br>7.08%<br>2.63%<br>(56.85%)<br>(2.23%) |
| State Support Special Funds Federal Funds Other Special Funds (Specify) Medical Care Fund Other Special Funds (Specify)  Less: Estimated Cash Available Next Fiscal Period  TOTAL FUNDS (equals Total Expenditures above)  GENERAL FUND LAPSE  III: PERSONNEL DATA Number of Positions Authorized in Appropriation Bill b.) Perm Fu b.) Perm Pa c.) T-L Full d.) T-L Part Average Annual Vacancy Rate (Percentage) a.) Perm Fu   | 63,230,003 5,204,246,180 345,180,968 90,783,638  (198,372,069) 6,383,760,255  III 997 rt 2 33 III 14.50 rt 42.40                 | 148,278,130<br>5,244,577,802<br>342,443,709<br>89,851,991<br>(203,422,629)<br><b>6,570,996,275</b><br>976<br>4<br>32 | 835,446,956<br>63,230,003<br>4,951,193,528<br>366,702,314<br>92,213,549<br>(87,782,553)<br>6,424,426,426 | (85,048,127)<br>(293,384,274)<br>24,258,605<br>2,361,558<br>(115,640,076)<br>(146,569,849) | (57.36%)<br>(5.59%)<br>7.08%<br>2.63%<br>(56.85%)<br>(2.23%) |