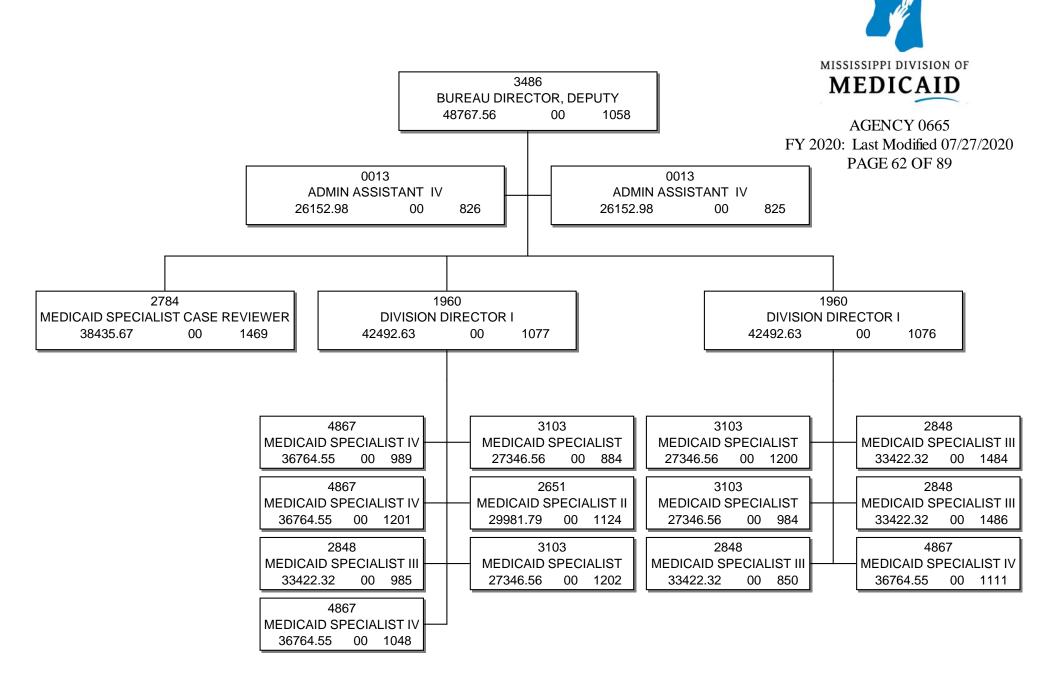

Budget Officer:

Jennifer Wentworth / jennifer.wentworth@medicaid.ms.gov

|                                                                                                                                                                                                                                                                                                                                                                                                                                  | alter Sillers Building  ODRESS                                                                                                   |                                                                                                                      |                                                                                                          | Drew Snyder CHIEF EXECUTIVE OF                                                             | FFICER                                                       |
|----------------------------------------------------------------------------------------------------------------------------------------------------------------------------------------------------------------------------------------------------------------------------------------------------------------------------------------------------------------------------------------------------------------------------------|----------------------------------------------------------------------------------------------------------------------------------|----------------------------------------------------------------------------------------------------------------------|----------------------------------------------------------------------------------------------------------|--------------------------------------------------------------------------------------------|--------------------------------------------------------------|
|                                                                                                                                                                                                                                                                                                                                                                                                                                  | Actual Expenses                                                                                                                  | Estimated Expenses                                                                                                   | Requested For                                                                                            | Requested Over/(Un                                                                         | nder) Estimated                                              |
| I. A. PERSONAL SERVICES                                                                                                                                                                                                                                                                                                                                                                                                          | June 30,2020                                                                                                                     | June 30,2021                                                                                                         | June 30,2022                                                                                             | AMOUNT                                                                                     | PERCENT                                                      |
| 1. Salaries, Wages & Fringe Benefits (Base)                                                                                                                                                                                                                                                                                                                                                                                      | 52,128,295                                                                                                                       | 54,103,715                                                                                                           | 56,547,945                                                                                               | AMOUNT                                                                                     | PERCENT                                                      |
|                                                                                                                                                                                                                                                                                                                                                                                                                                  | 32,120,293                                                                                                                       | 31,103,713                                                                                                           | 30,317,513                                                                                               |                                                                                            |                                                              |
| a. Additional Compensation                                                                                                                                                                                                                                                                                                                                                                                                       |                                                                                                                                  | -                                                                                                                    | 547.045                                                                                                  |                                                                                            |                                                              |
| b. Proposed Vacancy Rate (Dollar Amount)                                                                                                                                                                                                                                                                                                                                                                                         |                                                                                                                                  |                                                                                                                      | 547,945                                                                                                  |                                                                                            |                                                              |
| c. Per Diem                                                                                                                                                                                                                                                                                                                                                                                                                      | 52 129 205                                                                                                                       | 54 102 715                                                                                                           | 56,000,000                                                                                               | 1.007.205                                                                                  | 2.500/                                                       |
| Total Salaries, Wages & Fringe Benefits                                                                                                                                                                                                                                                                                                                                                                                          | 52,128,295                                                                                                                       | 54,103,715                                                                                                           | 56,000,000                                                                                               | 1,896,285                                                                                  | 3.50%                                                        |
| 2. Travel a. Travel & Subsistence (In-State)                                                                                                                                                                                                                                                                                                                                                                                     | 314,188                                                                                                                          | 562,759                                                                                                              | 542,337                                                                                                  | (20,422)                                                                                   | (3.63%)                                                      |
| b. Travel & Subsistence (Out-Of-State)                                                                                                                                                                                                                                                                                                                                                                                           | 44,241                                                                                                                           | 110,550                                                                                                              | 113,050                                                                                                  | 2,500                                                                                      | 2.26%                                                        |
| c. Travel & Subsistence (Out-Of-Country)                                                                                                                                                                                                                                                                                                                                                                                         | ,                                                                                                                                | .,,                                                                                                                  | -,                                                                                                       | ,,,,,,,,,,,,,,,,,,,,,,,,,,,,,,,,,,,,,,,                                                    |                                                              |
| Total Travel                                                                                                                                                                                                                                                                                                                                                                                                                     | 358,429                                                                                                                          | 673,309                                                                                                              | 655,387                                                                                                  | (17,922)                                                                                   | (2.66%)                                                      |
| B. CONTRACTUAL SERVICE S (Schedule B)                                                                                                                                                                                                                                                                                                                                                                                            |                                                                                                                                  |                                                                                                                      |                                                                                                          |                                                                                            |                                                              |
| a. Tuition, Rewards & Awards                                                                                                                                                                                                                                                                                                                                                                                                     | 3,615                                                                                                                            | 174,400                                                                                                              | 175,100                                                                                                  | 700                                                                                        | 0.40%                                                        |
| b. Communications, Transportation & Utilities                                                                                                                                                                                                                                                                                                                                                                                    | 690,707                                                                                                                          | 784,510                                                                                                              | 784,510                                                                                                  |                                                                                            |                                                              |
| c. Public Information                                                                                                                                                                                                                                                                                                                                                                                                            | 1,132                                                                                                                            | 2,800                                                                                                                | 3,300                                                                                                    | 500                                                                                        | 17.86%                                                       |
| d. Rents                                                                                                                                                                                                                                                                                                                                                                                                                         | 3,104,049                                                                                                                        | 3,570,762                                                                                                            | 3,570,762                                                                                                |                                                                                            |                                                              |
| e. Repairs & Service                                                                                                                                                                                                                                                                                                                                                                                                             | 430,060                                                                                                                          | 407,800                                                                                                              | 407,800                                                                                                  | /// 252                                                                                    | ,                                                            |
| f. Fees, Professional & Other Services                                                                                                                                                                                                                                                                                                                                                                                           | 125,525,165                                                                                                                      | 217,642,823                                                                                                          | 203,389,272                                                                                              | (14,253,551)                                                                               | (6.55%)                                                      |
| g. Other Contractual Services                                                                                                                                                                                                                                                                                                                                                                                                    | 174,066                                                                                                                          | 597,723                                                                                                              | 596,874                                                                                                  | (849)                                                                                      | (0.14%)                                                      |
| h. Data Processing                                                                                                                                                                                                                                                                                                                                                                                                               | 4,124,840                                                                                                                        | 5,725,681                                                                                                            | 4,915,281                                                                                                | (810,400)                                                                                  | (14.15%)                                                     |
| i. Other                                                                                                                                                                                                                                                                                                                                                                                                                         | 1,345,522<br>135,399,156                                                                                                         | 228,906,499                                                                                                          | 213,842,899                                                                                              | (15,063,600)                                                                               | (C 506/)                                                     |
| Total Contractual Services                                                                                                                                                                                                                                                                                                                                                                                                       | 135,399,150                                                                                                                      | 228,900,499                                                                                                          | 213,842,899                                                                                              | (15,065,600)                                                                               | (6.58%)                                                      |
| C. COMMODITIES (Schedule C)  a. Maintenance & Construction Materials & Supplies                                                                                                                                                                                                                                                                                                                                                  | 172                                                                                                                              | 200                                                                                                                  | 200                                                                                                      |                                                                                            |                                                              |
| b. Printing & Office Supplies & Materials                                                                                                                                                                                                                                                                                                                                                                                        | 323,609                                                                                                                          | 553,975                                                                                                              | 411,125                                                                                                  | (142,850)                                                                                  | (25.79%)                                                     |
| c. Equipment, Repair Parts, Supplies & Accessories                                                                                                                                                                                                                                                                                                                                                                               | 22,552                                                                                                                           | 58,000                                                                                                               | 58,000                                                                                                   | (142,030)                                                                                  | (23.1770)                                                    |
| d. Professional & Scientific Supplies & Materials                                                                                                                                                                                                                                                                                                                                                                                | 13,943                                                                                                                           | 20,000                                                                                                               | 20,000                                                                                                   |                                                                                            |                                                              |
| e. Other Supplies & Materials                                                                                                                                                                                                                                                                                                                                                                                                    | 446,700                                                                                                                          | 194,405                                                                                                              | 206,190                                                                                                  | 11,785                                                                                     | 6.06%                                                        |
| Total Commodities                                                                                                                                                                                                                                                                                                                                                                                                                | 806,976                                                                                                                          | 806,580                                                                                                              | 675,515                                                                                                  | (131,065)                                                                                  | (16.25%)                                                     |
| D. CAPITAL OUTLAY                                                                                                                                                                                                                                                                                                                                                                                                                |                                                                                                                                  |                                                                                                                      |                                                                                                          |                                                                                            |                                                              |
| 1. Total Other Than Equipment (Schedule D-1)                                                                                                                                                                                                                                                                                                                                                                                     |                                                                                                                                  |                                                                                                                      |                                                                                                          |                                                                                            |                                                              |
| 2. Equipment (Schedule D-2)                                                                                                                                                                                                                                                                                                                                                                                                      |                                                                                                                                  |                                                                                                                      |                                                                                                          |                                                                                            |                                                              |
| b. Road Machinery, Farm & Other Working Equipment<br>c. Office Machines, Furniture, Fixtures & Equipment                                                                                                                                                                                                                                                                                                                         | 3,927                                                                                                                            | 51,000                                                                                                               | 26,000                                                                                                   | (25,000)                                                                                   | (49.02%)                                                     |
| d. IS Equipment (Data Processing & Telecommunications                                                                                                                                                                                                                                                                                                                                                                            |                                                                                                                                  | 3.807.180                                                                                                            | 1,050,000                                                                                                |                                                                                            |                                                              |
| e. Equipment - Lease Purchase                                                                                                                                                                                                                                                                                                                                                                                                    | 970,984                                                                                                                          | 3,807,180                                                                                                            | 1,030,000                                                                                                | (2,757,180)                                                                                | (72.42%)                                                     |
| f. Other Equipment                                                                                                                                                                                                                                                                                                                                                                                                               |                                                                                                                                  |                                                                                                                      |                                                                                                          |                                                                                            |                                                              |
|                                                                                                                                                                                                                                                                                                                                                                                                                                  | 980,911                                                                                                                          | 3,858,180                                                                                                            | 1,076,000                                                                                                | (2,782,180)                                                                                | (72.11%)                                                     |
| Total Equipment (Schedule D-2) 3. Vehicles (Schedule D-3)                                                                                                                                                                                                                                                                                                                                                                        | 44,690                                                                                                                           | 75,000                                                                                                               | 75,000                                                                                                   | (2,782,180)                                                                                | (/2.11/0)                                                    |
| 4. Wireless Comm. Devices (Schedule D-4)                                                                                                                                                                                                                                                                                                                                                                                         | 44,050                                                                                                                           | 75,000                                                                                                               | 75,000                                                                                                   |                                                                                            |                                                              |
| E. SUBSIDIES, LOANS & GRANTS (Schedule E)                                                                                                                                                                                                                                                                                                                                                                                        | 6,194,041,798                                                                                                                    | 6,282,572,992                                                                                                        | 6,152,101,625                                                                                            | (130,471,367)                                                                              | (2.08%)                                                      |
| TOTAL EXPENDITURES                                                                                                                                                                                                                                                                                                                                                                                                               | 6,383,760,255                                                                                                                    | 6,570,996,275                                                                                                        | 6,424,426,426                                                                                            | (146,569,849)                                                                              | (2.23%)                                                      |
| II. BUDGET TO BE FUNDED AS FOLLOWS:                                                                                                                                                                                                                                                                                                                                                                                              | 0,505,700,255                                                                                                                    | 0,270,270,272                                                                                                        | 0,121,120,120                                                                                            | (140,200,045)                                                                              | (2.23 /0)                                                    |
| Cash Balance-Unencumbered                                                                                                                                                                                                                                                                                                                                                                                                        | 10,678,229                                                                                                                       | 198,372,069                                                                                                          | 203,422,629                                                                                              | 5,050,560                                                                                  | 2.55%                                                        |
|                                                                                                                                                                                                                                                                                                                                                                                                                                  |                                                                                                                                  |                                                                                                                      |                                                                                                          |                                                                                            |                                                              |
| General Fund Appropriation (Enter General Fund Lapse Below)                                                                                                                                                                                                                                                                                                                                                                      | 868,013,306                                                                                                                      | 750,895,203                                                                                                          | 835,446,956                                                                                              | 84,551,753                                                                                 | 11.26%                                                       |
| General Fund Appropriation (Enter General Fund Lapse Below)  State Support Special Funds                                                                                                                                                                                                                                                                                                                                         | 868,013,306<br>63,230,003                                                                                                        | 750,895,203<br>148,278,130                                                                                           |                                                                                                          | 84,551,753<br>(85,048,127)                                                                 |                                                              |
| State Support Special Funds                                                                                                                                                                                                                                                                                                                                                                                                      |                                                                                                                                  |                                                                                                                      | 835,446,956                                                                                              |                                                                                            | (57.36%)<br>(5.59%)                                          |
| State Support Special Funds                                                                                                                                                                                                                                                                                                                                                                                                      | 63,230,003                                                                                                                       | 148,278,130                                                                                                          | 835,446,956<br>63,230,003                                                                                | (85,048,127)                                                                               | (57.36%)                                                     |
| State Support Special Funds Federal Funds Other Special Funds (Specify)                                                                                                                                                                                                                                                                                                                                                          | 63,230,003<br>5,204,246,180                                                                                                      | 148,278,130<br>5,244,577,802                                                                                         | 835,446,956<br>63,230,003<br>4,951,193,528                                                               | (85,048,127)<br>(293,384,274)                                                              | (57.36%)<br>(5.59%)                                          |
| State Support Special Funds Federal Funds Other Special Funds (Specify) Medical Care Fund                                                                                                                                                                                                                                                                                                                                        | 63,230,003<br>5,204,246,180<br>345,180,968                                                                                       | 148,278,130<br>5,244,577,802<br>342,443,709                                                                          | 835,446,956<br>63,230,003<br>4,951,193,528<br>366,702,314                                                | (85,048,127)<br>(293,384,274)<br>24,258,605                                                | (57.36%)<br>(5.59%)<br>7.08%                                 |
| State Support Special Funds Federal Funds Other Special Funds (Specify) Medical Care Fund                                                                                                                                                                                                                                                                                                                                        | 63,230,003<br>5,204,246,180<br>345,180,968                                                                                       | 148,278,130<br>5,244,577,802<br>342,443,709                                                                          | 835,446,956<br>63,230,003<br>4,951,193,528<br>366,702,314                                                | (85,048,127)<br>(293,384,274)<br>24,258,605                                                | (57.36%)<br>(5.59%)<br>7.08%                                 |
| State Support Special Funds Federal Funds Other Special Funds (Specify) Medical Care Fund                                                                                                                                                                                                                                                                                                                                        | 63,230,003<br>5,204,246,180<br>345,180,968                                                                                       | 148,278,130<br>5,244,577,802<br>342,443,709                                                                          | 835,446,956<br>63,230,003<br>4,951,193,528<br>366,702,314                                                | (85,048,127)<br>(293,384,274)<br>24,258,605                                                | (57.36%)<br>(5.59%)<br>7.08%                                 |
| State Support Special Funds Federal Funds Other Special Funds (Specify) Medical Care Fund Other Special Funds                                                                                                                                                                                                                                                                                                                    | 63,230,003<br>5,204,246,180<br>345,180,968<br>90,783,638                                                                         | 148,278,130<br>5,244,577,802<br>342,443,709<br>89,851,991                                                            | 835,446,956<br>63,230,003<br>4,951,193,528<br>366,702,314<br>92,213,549                                  | (85,048,127)<br>(293,384,274)<br>24,258,605<br>2,361,558                                   | (57.36%)<br>(5.59%)<br>7.08%<br>2.63%                        |
| State Support Special Funds Federal Funds Other Special Funds (Specify) Medical Care Fund Other Special Funds  Less: Estimated Cash Available Next Fiscal Period                                                                                                                                                                                                                                                                 | 63,230,003<br>5,204,246,180<br>345,180,968<br>90,783,638<br>(198,372,069)                                                        | 148,278,130<br>5,244,577,802<br>342,443,709<br>89,851,991<br>(203,422,629)                                           | 835,446,956<br>63,230,003<br>4,951,193,528<br>366,702,314<br>92,213,549<br>(87,782,553)                  | (85,048,127)<br>(293,384,274)<br>24,258,605<br>2,361,558<br>(115,640,076)                  | (57.36%)<br>(5.59%)<br>7.08%<br>2.63%<br>(56.85%)            |
| State Support Special Funds Federal Funds Other Special Funds (Specify) Medical Care Fund Other Special Funds  Less: Estimated Cash Available Next Fiscal Period  TOTAL FUNDS (equals Total Expenditures above)  GENERAL FUND LAPSE  III: PERSONNEL DATA                                                                                                                                                                         | 63,230,003<br>5,204,246,180<br>345,180,968<br>90,783,638<br>(198,372,069)<br><b>6,383,760,255</b>                                | 148,278,130<br>5,244,577,802<br>342,443,709<br>89,851,991<br>(203,422,629)<br><b>6,570,996,275</b>                   | 835,446,956<br>63,230,003<br>4,951,193,528<br>366,702,314<br>92,213,549<br>(87,782,553)<br>6,424,426,426 | (85,048,127)<br>(293,384,274)<br>24,258,605<br>2,361,558<br>(115,640,076)<br>(146,569,849) | (57.36%)<br>(5.59%)<br>7.08%<br>2.63%<br>(56.85%)<br>(2.23%) |
| State Support Special Funds Federal Funds Other Special Funds (Specify) Medical Care Fund Other Special Funds  Less: Estimated Cash Available Next Fiscal Period  TOTAL FUNDS (equals Total Expenditures above)  GENERAL FUND LAPSE  III: PERSONNEL DATA Number of Positions Authorized in Appropriation Bill a.) Perm Fu                                                                                                        | 63,230,003<br>5,204,246,180<br>345,180,968<br>90,783,638<br>(198,372,069)<br>6,383,760,255                                       | 148,278,130<br>5,244,577,802<br>342,443,709<br>89,851,991<br>(203,422,629)<br><b>6,570,996,275</b>                   | 835,446,956<br>63,230,003<br>4,951,193,528<br>366,702,314<br>92,213,549<br>(87,782,553)<br>6,424,426,426 | (85,048,127)<br>(293,384,274)<br>24,258,605<br>2,361,558<br>(115,640,076)                  | (57.36%)<br>(5.59%)<br>7.08%<br>2.63%<br>(56.85%)<br>(2.23%) |
| State Support Special Funds Federal Funds Other Special Funds (Specify) Medical Care Fund Other Special Funds  Less: Estimated Cash Available Next Fiscal Period  TOTAL FUNDS (equals Total Expenditures above)  GENERAL FUND LAPSE  III: PERSONNEL DATA Number of Positions Authorized in Appropriation Bill a.) Perm Fu b.) Perm Pa                                                                                            | 63,230,003<br>5,204,246,180<br>345,180,968<br>90,783,638<br>(198,372,069)<br>6,383,760,255<br>11 997<br>rt 2                     | 148,278,130<br>5,244,577,802<br>342,443,709<br>89,851,991<br>(203,422,629)<br><b>6,570,996,275</b>                   | 835,446,956<br>63,230,003<br>4,951,193,528<br>366,702,314<br>92,213,549<br>(87,782,553)<br>6,424,426,426 | (85,048,127)<br>(293,384,274)<br>24,258,605<br>2,361,558<br>(115,640,076)<br>(146,569,849) | (57.36%)<br>(5.59%)<br>7.08%<br>2.63%<br>(56.85%)<br>(2.23%) |
| State Support Special Funds Federal Funds Other Special Funds (Specify) Medical Care Fund Other Special Funds  Less: Estimated Cash Available Next Fiscal Period  TOTAL FUNDS (equals Total Expenditures above)  GENERAL FUND LAPSE  III: PERSONNEL DATA Number of Positions Authorized in Appropriation Bill a.) Perm Fu b.) Perm Pa c.) T-L Full                                                                               | 63,230,003<br>5,204,246,180<br>345,180,968<br>90,783,638<br>(198,372,069)<br>6,383,760,255<br>11 997<br>rt 2<br>33               | 148,278,130<br>5,244,577,802<br>342,443,709<br>89,851,991<br>(203,422,629)<br><b>6,570,996,275</b>                   | 835,446,956<br>63,230,003<br>4,951,193,528<br>366,702,314<br>92,213,549<br>(87,782,553)<br>6,424,426,426 | (85,048,127)<br>(293,384,274)<br>24,258,605<br>2,361,558<br>(115,640,076)<br>(146,569,849) | (57.36%)<br>(5.59%)<br>7.08%<br>2.63%<br>(56.85%)<br>(2.23%) |
| State Support Special Funds Federal Funds Other Special Funds (Specify) Medical Care Fund Other Special Funds  Less: Estimated Cash Available Next Fiscal Period  TOTAL FUNDS (equals Total Expenditures above)  GENERAL FUND LAPSE  III: PERSONNEL DATA Number of Positions Authorized in Appropriation Bill a.) Perm Fu b.) Perm Pa c.) T-L Full d.) T-L Part                                                                  | 63,230,003<br>5,204,246,180<br>345,180,968<br>90,783,638<br>(198,372,069)<br>6,383,760,255<br>11 997<br>rt 2<br>33               | 148,278,130<br>5,244,577,802<br>342,443,709<br>89,851,991<br>(203,422,629)<br><b>6,570,996,275</b><br>976<br>4<br>32 | 835,446,956<br>63,230,003<br>4,951,193,528<br>366,702,314<br>92,213,549<br>(87,782,553)<br>6,424,426,426 | (85,048,127)<br>(293,384,274)<br>24,258,605<br>2,361,558<br>(115,640,076)<br>(146,569,849) | (57.36%)<br>(5.59%)<br>7.08%<br>2.63%<br>(56.85%)            |
| State Support Special Funds Federal Funds Other Special Funds (Specify) Medical Care Fund Other Special Funds  Less: Estimated Cash Available Next Fiscal Period  TOTAL FUNDS (equals Total Expenditures above)  GENERAL FUND LAPSE  III: PERSONNEL DATA Number of Positions Authorized in Appropriation Bill b.) Perm Fu b.) Perm Pa c.) T-L Full d.) T-L Part Average Annual Vacancy Rate (Percentage) a.) Perm Fu             | 63,230,003<br>5,204,246,180<br>345,180,968<br>90,783,638<br>(198,372,069)<br>6,383,760,255<br>III 997<br>rt 2<br>33<br>III 14.50 | 148,278,130<br>5,244,577,802<br>342,443,709<br>89,851,991<br>(203,422,629)<br><b>6,570,996,275</b>                   | 835,446,956<br>63,230,003<br>4,951,193,528<br>366,702,314<br>92,213,549<br>(87,782,553)<br>6,424,426,426 | (85,048,127)<br>(293,384,274)<br>24,258,605<br>2,361,558<br>(115,640,076)<br>(146,569,849) | (57.36%)<br>(5.59%)<br>7.08%<br>2.63%<br>(56.85%)<br>(2.23%) |
| State Support Special Funds Federal Funds Other Special Funds (Specify) Medical Care Fund Other Special Funds  Less: Estimated Cash Available Next Fiscal Period  TOTAL FUNDS (equals Total Expenditures above)  GENERAL FUND LAPSE  III: PERSONNEL DATA Number of Positions Authorized in Appropriation Bill a.) Perm Fu b.) Perm Pa c.) T-L Full d.) T-L Part Average Annual Vacancy Rate (Percentage) a.) Perm Fu b.) Perm Fu | 63,230,003 5,204,246,180 345,180,968 90,783,638  (198,372,069) 6,383,760,255  III 997 rt 2 33 III 14.50                          | 148,278,130<br>5,244,577,802<br>342,443,709<br>89,851,991<br>(203,422,629)<br><b>6,570,996,275</b><br>976<br>4<br>32 | 835,446,956 63,230,003 4,951,193,528 366,702,314 92,213,549 (87,782,553) 6,424,426,426  986 4 32         | (85,048,127)<br>(293,384,274)<br>24,258,605<br>2,361,558<br>(115,640,076)<br>(146,569,849) | (57.36%)<br>(5.59%)<br>7.08%<br>2.63%<br>(56.85%)<br>(2.23%) |
| State Support Special Funds Federal Funds Other Special Funds (Specify) Medical Care Fund Other Special Funds (Specify)  Less: Estimated Cash Available Next Fiscal Period  TOTAL FUNDS (equals Total Expenditures above)  GENERAL FUND LAPSE  III: PERSONNEL DATA Number of Positions Authorized in Appropriation Bill b.) Perm Fu b.) Perm Pa c.) T-L Full d.) T-L Part Average Annual Vacancy Rate (Percentage) a.) Perm Fu   | 63,230,003 5,204,246,180 345,180,968 90,783,638  (198,372,069) 6,383,760,255  III 997 rt 2 33 III 14.50 rt 42.40                 | 148,278,130<br>5,244,577,802<br>342,443,709<br>89,851,991<br>(203,422,629)<br><b>6,570,996,275</b><br>976<br>4<br>32 | 835,446,956<br>63,230,003<br>4,951,193,528<br>366,702,314<br>92,213,549<br>(87,782,553)<br>6,424,426,426 | (85,048,127)<br>(293,384,274)<br>24,258,605<br>2,361,558<br>(115,640,076)<br>(146,569,849) | (57.36%)<br>(5.59%)<br>7.08%<br>2.63%<br>(56.85%)<br>(2.23%) |