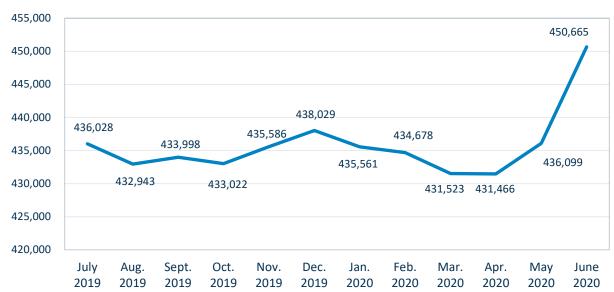

tions are completed in FY 2021. DOM did not increase the withhold percentage for FY2021.

## Fiscal Year 2020 Selected Medicaid Statistics

The pie chart below displays the distribution of Medicaid spending across main categories in SFY2019.

## SFY2020 Medicaid Expenditures



This line graph shows the monthly change in Medicaid enrollment throughout SFY2020.

## SFY2020 Medicaid Enrollment



This line graph shows the monthly change in CHIP enrollment throughout SFY2020.

## SFY2020 Mississippi CHIP Enrollment



The bar graph below displays Home and Community Based spending across all program areas in SFY2020.

SFY2020 Home and Community Based Expenditures



This line graph shows the monthly change in MississippiCAN enrollment throughout SFY2020.

## SFY2020 MississippiCAN Population



## OUT-OF-STATE TRAVEL FISCAL YEAR 2022

#### Governor's Office - Division of Medicaid (328-00)

Name of Agency

Note: All expenditures recorded on this form must be totaled and said total must agree with the out-of-state travel amount indicated for FY 2020 on Form Mbr-1, line 1.A.2.b.

| Employee's Name   | Destination    | Purpose                                                     | Travel Cost | Funding Source |
|-------------------|----------------|-------------------------------------------------------------|-------------|----------------|
| ANDERSON ROBERT G | ATLANTA GA     | 2019 NAMPI ANNUAL<br>CONFERENCE                             | 143         | 22328/53328    |
| ANDERSON ROBERT G | NASHVILLE TN   | HEALTHCARE FRAUD<br>CONFERENCE                              | 540         |