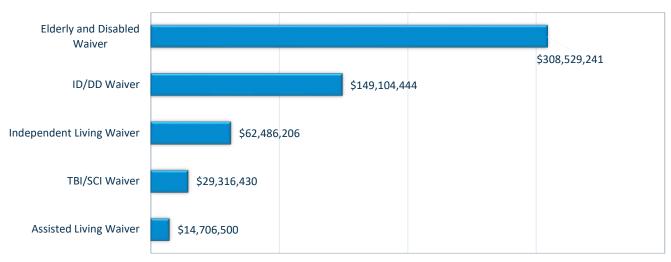

Budget Officer:

Jennifer Wentworth / jennifer.wentworth@medicaid.ms.gov

|                                                                                                                                                                                                                                                                                                                                                                                                                                  | alter Sillers Building  ODRESS                                                                                                   |                                                                                                                      |                                                                                                          | Drew Snyder CHIEF EXECUTIVE OF                                                             | FFICER                                                       |
|----------------------------------------------------------------------------------------------------------------------------------------------------------------------------------------------------------------------------------------------------------------------------------------------------------------------------------------------------------------------------------------------------------------------------------|----------------------------------------------------------------------------------------------------------------------------------|----------------------------------------------------------------------------------------------------------------------|----------------------------------------------------------------------------------------------------------|--------------------------------------------------------------------------------------------|--------------------------------------------------------------|
|                                                                                                                                                                                                                                                                                                                                                                                                                                  | Actual Expenses                                                                                                                  | Estimated Expenses                                                                                                   | Requested For                                                                                            | Requested Over/(Un                                                                         | nder) Estimated                                              |
| I. A. PERSONAL SERVICES                                                                                                                                                                                                                                                                                                                                                                                                          | June 30,2020                                                                                                                     | June 30,2021                                                                                                         | June 30,2022                                                                                             | AMOUNT                                                                                     | PERCENT                                                      |
| 1. Salaries, Wages & Fringe Benefits (Base)                                                                                                                                                                                                                                                                                                                                                                                      | 52,128,295                                                                                                                       | 54,103,715                                                                                                           | 56,547,945                                                                                               | AMOUNT                                                                                     | PERCENT                                                      |
|                                                                                                                                                                                                                                                                                                                                                                                                                                  | 32,120,293                                                                                                                       | 31,103,713                                                                                                           | 30,317,513                                                                                               |                                                                                            |                                                              |
| a. Additional Compensation                                                                                                                                                                                                                                                                                                                                                                                                       |                                                                                                                                  | -                                                                                                                    | 547.045                                                                                                  |                                                                                            |                                                              |
| b. Proposed Vacancy Rate (Dollar Amount)                                                                                                                                                                                                                                                                                                                                                                                         |                                                                                                                                  |                                                                                                                      | 547,945                                                                                                  |                                                                                            |                                                              |
| c. Per Diem                                                                                                                                                                                                                                                                                                                                                                                                                      | 52 129 205                                                                                                                       | 54 102 715                                                                                                           | 56,000,000                                                                                               | 1.007.205                                                                                  | 2.500/                                                       |
| Total Salaries, Wages & Fringe Benefits                                                                                                                                                                                                                                                                                                                                                                                          | 52,128,295                                                                                                                       | 54,103,715                                                                                                           | 56,000,000                                                                                               | 1,896,285                                                                                  | 3.50%                                                        |
| 2. Travel a. Travel & Subsistence (In-State)                                                                                                                                                                                                                                                                                                                                                                                     | 314,188                                                                                                                          | 562,759                                                                                                              | 542,337                                                                                                  | (20,422)                                                                                   | (3.63%)                                                      |
| b. Travel & Subsistence (Out-Of-State)                                                                                                                                                                                                                                                                                                                                                                                           | 44,241                                                                                                                           | 110,550                                                                                                              | 113,050                                                                                                  | 2,500                                                                                      | 2.26%                                                        |
| c. Travel & Subsistence (Out-Of-Country)                                                                                                                                                                                                                                                                                                                                                                                         | ,                                                                                                                                | .,,                                                                                                                  | -,                                                                                                       | ,,,,,,,,,,,,,,,,,,,,,,,,,,,,,,,,,,,,,,,                                                    |                                                              |
| Total Travel                                                                                                                                                                                                                                                                                                                                                                                                                     | 358,429                                                                                                                          | 673,309                                                                                                              | 655,387                                                                                                  | (17,922)                                                                                   | (2.66%)                                                      |
| B. CONTRACTUAL SERVICE S (Schedule B)                                                                                                                                                                                                                                                                                                                                                                                            |                                                                                                                                  |                                                                                                                      |                                                                                                          |                                                                                            |                                                              |
| a. Tuition, Rewards & Awards                                                                                                                                                                                                                                                                                                                                                                                                     | 3,615                                                                                                                            | 174,400                                                                                                              | 175,100                                                                                                  | 700                                                                                        | 0.40%                                                        |
| b. Communications, Transportation & Utilities                                                                                                                                                                                                                                                                                                                                                                                    | 690,707                                                                                                                          | 784,510                                                                                                              | 784,510                                                                                                  |                                                                                            |                                                              |
| c. Public Information                                                                                                                                                                                                                                                                                                                                                                                                            | 1,132                                                                                                                            | 2,800                                                                                                                | 3,300                                                                                                    | 500                                                                                        | 17.86%                                                       |
| d. Rents                                                                                                                                                                                                                                                                                                                                                                                                                         | 3,104,049                                                                                                                        | 3,570,762                                                                                                            | 3,570,762                                                                                                |                                                                                            |                                                              |
| e. Repairs & Service                                                                                                                                                                                                                                                                                                                                                                                                             | 430,060                                                                                                                          | 407,800                                                                                                              | 407,800                                                                                                  | /// 252                                                                                    | ,                                                            |
| f. Fees, Professional & Other Services                                                                                                                                                                                                                                                                                                                                                                                           | 125,525,165                                                                                                                      | 217,642,823                                                                                                          | 203,389,272                                                                                              | (14,253,551)                                                                               | (6.55%)                                                      |
| g. Other Contractual Services                                                                                                                                                                                                                                                                                                                                                                                                    | 174,066                                                                                                                          | 597,723                                                                                                              | 596,874                                                                                                  | (849)                                                                                      | (0.14%)                                                      |
| h. Data Processing                                                                                                                                                                                                                                                                                                                                                                                                               | 4,124,840                                                                                                                        | 5,725,681                                                                                                            | 4,915,281                                                                                                | (810,400)                                                                                  | (14.15%)                                                     |
| i. Other                                                                                                                                                                                                                                                                                                                                                                                                                         | 1,345,522<br>135,399,156                                                                                                         | 228,906,499                                                                                                          | 213,842,899                                                                                              | (15,063,600)                                                                               | (C 506/)                                                     |
| Total Contractual Services                                                                                                                                                                                                                                                                                                                                                                                                       | 135,399,150                                                                                                                      | 228,900,499                                                                                                          | 213,842,899                                                                                              | (15,065,600)                                                                               | (6.58%)                                                      |
| C. COMMODITIES (Schedule C)  a. Maintenance & Construction Materials & Supplies                                                                                                                                                                                                                                                                                                                                                  | 172                                                                                                                              | 200                                                                                                                  | 200                                                                                                      |                                                                                            |                                                              |
| b. Printing & Office Supplies & Materials                                                                                                                                                                                                                                                                                                                                                                                        | 323,609                                                                                                                          | 553,975                                                                                                              | 411,125                                                                                                  | (142,850)                                                                                  | (25.79%)                                                     |
| c. Equipment, Repair Parts, Supplies & Accessories                                                                                                                                                                                                                                                                                                                                                                               | 22,552                                                                                                                           | 58,000                                                                                                               | 58,000                                                                                                   | (142,030)                                                                                  | (23.1770)                                                    |
| d. Professional & Scientific Supplies & Materials                                                                                                                                                                                                                                                                                                                                                                                | 13,943                                                                                                                           | 20,000                                                                                                               | 20,000                                                                                                   |                                                                                            |                                                              |
| e. Other Supplies & Materials                                                                                                                                                                                                                                                                                                                                                                                                    | 446,700                                                                                                                          | 194,405                                                                                                              | 206,190                                                                                                  | 11,785                                                                                     | 6.06%                                                        |
| Total Commodities                                                                                                                                                                                                                                                                                                                                                                                                                | 806,976                                                                                                                          | 806,580                                                                                                              | 675,515                                                                                                  | (131,065)                                                                                  | (16.25%)                                                     |
| D. CAPITAL OUTLAY                                                                                                                                                                                                                                                                                                                                                                                                                |                                                                                                                                  |                                                                                                                      |                                                                                                          |                                                                                            |                                                              |
| 1. Total Other Than Equipment (Schedule D-1)                                                                                                                                                                                                                                                                                                                                                                                     |                                                                                                                                  |                                                                                                                      |                                                                                                          |                                                                                            |                                                              |
| 2. Equipment (Schedule D-2)                                                                                                                                                                                                                                                                                                                                                                                                      |                                                                                                                                  |                                                                                                                      |                                                                                                          |                                                                                            |                                                              |
| b. Road Machinery, Farm & Other Working Equipment<br>c. Office Machines, Furniture, Fixtures & Equipment                                                                                                                                                                                                                                                                                                                         | 3,927                                                                                                                            | 51,000                                                                                                               | 26,000                                                                                                   | (25,000)                                                                                   | (49.02%)                                                     |
| d. IS Equipment (Data Processing & Telecommunications                                                                                                                                                                                                                                                                                                                                                                            |                                                                                                                                  | 3.807.180                                                                                                            | 1,050,000                                                                                                |                                                                                            |                                                              |
| e. Equipment - Lease Purchase                                                                                                                                                                                                                                                                                                                                                                                                    | 970,984                                                                                                                          | 3,807,180                                                                                                            | 1,030,000                                                                                                | (2,757,180)                                                                                | (72.42%)                                                     |
| f. Other Equipment                                                                                                                                                                                                                                                                                                                                                                                                               |                                                                                                                                  |                                                                                                                      |                                                                                                          |                                                                                            |                                                              |
|                                                                                                                                                                                                                                                                                                                                                                                                                                  | 980,911                                                                                                                          | 3,858,180                                                                                                            | 1,076,000                                                                                                | (2,782,180)                                                                                | (72.11%)                                                     |
| Total Equipment (Schedule D-2) 3. Vehicles (Schedule D-3)                                                                                                                                                                                                                                                                                                                                                                        | 44,690                                                                                                                           | 75,000                                                                                                               | 75,000                                                                                                   | (2,782,180)                                                                                | (/2.11/0)                                                    |
| 4. Wireless Comm. Devices (Schedule D-4)                                                                                                                                                                                                                                                                                                                                                                                         | 44,050                                                                                                                           | 75,000                                                                                                               | 75,000                                                                                                   |                                                                                            |                                                              |
| E. SUBSIDIES, LOANS & GRANTS (Schedule E)                                                                                                                                                                                                                                                                                                                                                                                        | 6,194,041,798                                                                                                                    | 6,282,572,992                                                                                                        | 6,152,101,625                                                                                            | (130,471,367)                                                                              | (2.08%)                                                      |
| TOTAL EXPENDITURES                                                                                                                                                                                                                                                                                                                                                                                                               | 6,383,760,255                                                                                                                    | 6,570,996,275                                                                                                        | 6,424,426,426                                                                                            | (146,569,849)                                                                              | (2.23%)                                                      |
| II. BUDGET TO BE FUNDED AS FOLLOWS:                                                                                                                                                                                                                                                                                                                                                                                              | 0,505,700,255                                                                                                                    | 0,270,270,272                                                                                                        | 0,121,120,120                                                                                            | (140,200,045)                                                                              | (2.23 /0)                                                    |
| Cash Balance-Unencumbered                                                                                                                                                                                                                                                                                                                                                                                                        | 10,678,229                                                                                                                       | 198,372,069                                                                                                          | 203,422,629                                                                                              | 5,050,560                                                                                  | 2.55%                                                        |
|                                                                                                                                                                                                                                                                                                                                                                                                                                  |                                                                                                                                  |                                                                                                                      |                                                                                                          |                                                                                            |                                                              |
| General Fund Appropriation (Enter General Fund Lapse Below)                                                                                                                                                                                                                                                                                                                                                                      | 868,013,306                                                                                                                      | 750,895,203                                                                                                          | 835,446,956                                                                                              | 84,551,753                                                                                 | 11.26%                                                       |
| General Fund Appropriation (Enter General Fund Lapse Below)  State Support Special Funds                                                                                                                                                                                                                                                                                                                                         | 868,013,306<br>63,230,003                                                                                                        | 750,895,203<br>148,278,130                                                                                           |                                                                                                          | 84,551,753<br>(85,048,127)                                                                 |                                                              |
| State Support Special Funds                                                                                                                                                                                                                                                                                                                                                                                                      |                                                                                                                                  |                                                                                                                      | 835,446,956                                                                                              |                                                                                            | (57.36%)<br>(5.59%)                                          |
| State Support Special Funds                                                                                                                                                                                                                                                                                                                                                                                                      | 63,230,003                                                                                                                       | 148,278,130                                                                                                          | 835,446,956<br>63,230,003                                                                                | (85,048,127)                                                                               | (57.36%)                                                     |
| State Support Special Funds Federal Funds Other Special Funds (Specify)                                                                                                                                                                                                                                                                                                                                                          | 63,230,003<br>5,204,246,180                                                                                                      | 148,278,130<br>5,244,577,802                                                                                         | 835,446,956<br>63,230,003<br>4,951,193,528                                                               | (85,048,127)<br>(293,384,274)                                                              | (57.36%)<br>(5.59%)                                          |
| State Support Special Funds Federal Funds Other Special Funds (Specify) Medical Care Fund                                                                                                                                                                                                                                                                                                                                        | 63,230,003<br>5,204,246,180<br>345,180,968                                                                                       | 148,278,130<br>5,244,577,802<br>342,443,709                                                                          | 835,446,956<br>63,230,003<br>4,951,193,528<br>366,702,314                                                | (85,048,127)<br>(293,384,274)<br>24,258,605                                                | (57.36%)<br>(5.59%)<br>7.08%                                 |
| State Support Special Funds Federal Funds Other Special Funds (Specify) Medical Care Fund                                                                                                                                                                                                                                                                                                                                        | 63,230,003<br>5,204,246,180<br>345,180,968                                                                                       | 148,278,130<br>5,244,577,802<br>342,443,709                                                                          | 835,446,956<br>63,230,003<br>4,951,193,528<br>366,702,314                                                | (85,048,127)<br>(293,384,274)<br>24,258,605                                                | (57.36%)<br>(5.59%)<br>7.08%                                 |
| State Support Special Funds Federal Funds Other Special Funds (Specify) Medical Care Fund                                                                                                                                                                                                                                                                                                                                        | 63,230,003<br>5,204,246,180<br>345,180,968                                                                                       | 148,278,130<br>5,244,577,802<br>342,443,709                                                                          | 835,446,956<br>63,230,003<br>4,951,193,528<br>366,702,314                                                | (85,048,127)<br>(293,384,274)<br>24,258,605                                                | (57.36%)<br>(5.59%)<br>7.08%                                 |
| State Support Special Funds Federal Funds Other Special Funds (Specify) Medical Care Fund Other Special Funds                                                                                                                                                                                                                                                                                                                    | 63,230,003<br>5,204,246,180<br>345,180,968<br>90,783,638                                                                         | 148,278,130<br>5,244,577,802<br>342,443,709<br>89,851,991                                                            | 835,446,956<br>63,230,003<br>4,951,193,528<br>366,702,314<br>92,213,549                                  | (85,048,127)<br>(293,384,274)<br>24,258,605<br>2,361,558                                   | (57.36%)<br>(5.59%)<br>7.08%<br>2.63%                        |
| State Support Special Funds Federal Funds Other Special Funds (Specify) Medical Care Fund Other Special Funds  Less: Estimated Cash Available Next Fiscal Period                                                                                                                                                                                                                                                                 | 63,230,003<br>5,204,246,180<br>345,180,968<br>90,783,638<br>(198,372,069)                                                        | 148,278,130<br>5,244,577,802<br>342,443,709<br>89,851,991<br>(203,422,629)                                           | 835,446,956<br>63,230,003<br>4,951,193,528<br>366,702,314<br>92,213,549<br>(87,782,553)                  | (85,048,127)<br>(293,384,274)<br>24,258,605<br>2,361,558<br>(115,640,076)                  | (57.36%)<br>(5.59%)<br>7.08%<br>2.63%<br>(56.85%)            |
| State Support Special Funds Federal Funds Other Special Funds (Specify) Medical Care Fund Other Special Funds  Less: Estimated Cash Available Next Fiscal Period  TOTAL FUNDS (equals Total Expenditures above)  GENERAL FUND LAPSE  III: PERSONNEL DATA                                                                                                                                                                         | 63,230,003<br>5,204,246,180<br>345,180,968<br>90,783,638<br>(198,372,069)<br><b>6,383,760,255</b>                                | 148,278,130<br>5,244,577,802<br>342,443,709<br>89,851,991<br>(203,422,629)<br><b>6,570,996,275</b>                   | 835,446,956<br>63,230,003<br>4,951,193,528<br>366,702,314<br>92,213,549<br>(87,782,553)<br>6,424,426,426 | (85,048,127)<br>(293,384,274)<br>24,258,605<br>2,361,558<br>(115,640,076)<br>(146,569,849) | (57.36%)<br>(5.59%)<br>7.08%<br>2.63%<br>(56.85%)<br>(2.23%) |
| State Support Special Funds Federal Funds Other Special Funds (Specify) Medical Care Fund Other Special Funds  Less: Estimated Cash Available Next Fiscal Period  TOTAL FUNDS (equals Total Expenditures above)  GENERAL FUND LAPSE  III: PERSONNEL DATA Number of Positions Authorized in Appropriation Bill a.) Perm Fu                                                                                                        | 63,230,003<br>5,204,246,180<br>345,180,968<br>90,783,638<br>(198,372,069)<br>6,383,760,255                                       | 148,278,130<br>5,244,577,802<br>342,443,709<br>89,851,991<br>(203,422,629)<br><b>6,570,996,275</b>                   | 835,446,956<br>63,230,003<br>4,951,193,528<br>366,702,314<br>92,213,549<br>(87,782,553)<br>6,424,426,426 | (85,048,127)<br>(293,384,274)<br>24,258,605<br>2,361,558<br>(115,640,076)                  | (57.36%)<br>(5.59%)<br>7.08%<br>2.63%<br>(56.85%)<br>(2.23%) |
| State Support Special Funds Federal Funds Other Special Funds (Specify) Medical Care Fund Other Special Funds  Less: Estimated Cash Available Next Fiscal Period  TOTAL FUNDS (equals Total Expenditures above)  GENERAL FUND LAPSE  III: PERSONNEL DATA Number of Positions Authorized in Appropriation Bill a.) Perm Fu b.) Perm Pa                                                                                            | 63,230,003<br>5,204,246,180<br>345,180,968<br>90,783,638<br>(198,372,069)<br>6,383,760,255<br>11 997<br>rt 2                     | 148,278,130<br>5,244,577,802<br>342,443,709<br>89,851,991<br>(203,422,629)<br><b>6,570,996,275</b>                   | 835,446,956<br>63,230,003<br>4,951,193,528<br>366,702,314<br>92,213,549<br>(87,782,553)<br>6,424,426,426 | (85,048,127)<br>(293,384,274)<br>24,258,605<br>2,361,558<br>(115,640,076)<br>(146,569,849) | (57.36%)<br>(5.59%)<br>7.08%<br>2.63%<br>(56.85%)<br>(2.23%) |
| State Support Special Funds Federal Funds Other Special Funds (Specify) Medical Care Fund Other Special Funds  Less: Estimated Cash Available Next Fiscal Period  TOTAL FUNDS (equals Total Expenditures above)  GENERAL FUND LAPSE  III: PERSONNEL DATA Number of Positions Authorized in Appropriation Bill a.) Perm Fu b.) Perm Pa c.) T-L Full                                                                               | 63,230,003<br>5,204,246,180<br>345,180,968<br>90,783,638<br>(198,372,069)<br>6,383,760,255<br>11 997<br>rt 2<br>33               | 148,278,130<br>5,244,577,802<br>342,443,709<br>89,851,991<br>(203,422,629)<br><b>6,570,996,275</b>                   | 835,446,956<br>63,230,003<br>4,951,193,528<br>366,702,314<br>92,213,549<br>(87,782,553)<br>6,424,426,426 | (85,048,127)<br>(293,384,274)<br>24,258,605<br>2,361,558<br>(115,640,076)<br>(146,569,849) | (57.36%)<br>(5.59%)<br>7.08%<br>2.63%<br>(56.85%)<br>(2.23%) |
| State Support Special Funds Federal Funds Other Special Funds (Specify) Medical Care Fund Other Special Funds  Less: Estimated Cash Available Next Fiscal Period  TOTAL FUNDS (equals Total Expenditures above)  GENERAL FUND LAPSE  III: PERSONNEL DATA Number of Positions Authorized in Appropriation Bill a.) Perm Fu b.) Perm Pa c.) T-L Full d.) T-L Part                                                                  | 63,230,003<br>5,204,246,180<br>345,180,968<br>90,783,638<br>(198,372,069)<br>6,383,760,255<br>11 997<br>rt 2<br>33               | 148,278,130<br>5,244,577,802<br>342,443,709<br>89,851,991<br>(203,422,629)<br><b>6,570,996,275</b><br>976<br>4<br>32 | 835,446,956<br>63,230,003<br>4,951,193,528<br>366,702,314<br>92,213,549<br>(87,782,553)<br>6,424,426,426 | (85,048,127)<br>(293,384,274)<br>24,258,605<br>2,361,558<br>(115,640,076)<br>(146,569,849) | (57.36%)<br>(5.59%)<br>7.08%<br>2.63%<br>(56.85%)            |
| State Support Special Funds Federal Funds Other Special Funds (Specify) Medical Care Fund Other Special Funds  Less: Estimated Cash Available Next Fiscal Period  TOTAL FUNDS (equals Total Expenditures above)  GENERAL FUND LAPSE  III: PERSONNEL DATA Number of Positions Authorized in Appropriation Bill b.) Perm Fu b.) Perm Pa c.) T-L Full d.) T-L Part Average Annual Vacancy Rate (Percentage) a.) Perm Fu             | 63,230,003<br>5,204,246,180<br>345,180,968<br>90,783,638<br>(198,372,069)<br>6,383,760,255<br>III 997<br>rt 2<br>33<br>III 14.50 | 148,278,130<br>5,244,577,802<br>342,443,709<br>89,851,991<br>(203,422,629)<br><b>6,570,996,275</b>                   | 835,446,956<br>63,230,003<br>4,951,193,528<br>366,702,314<br>92,213,549<br>(87,782,553)<br>6,424,426,426 | (85,048,127)<br>(293,384,274)<br>24,258,605<br>2,361,558<br>(115,640,076)<br>(146,569,849) | (57.36%)<br>(5.59%)<br>7.08%<br>2.63%<br>(56.85%)<br>(2.23%) |
| State Support Special Funds Federal Funds Other Special Funds (Specify) Medical Care Fund Other Special Funds  Less: Estimated Cash Available Next Fiscal Period  TOTAL FUNDS (equals Total Expenditures above)  GENERAL FUND LAPSE  III: PERSONNEL DATA Number of Positions Authorized in Appropriation Bill a.) Perm Fu b.) Perm Pa c.) T-L Full d.) T-L Part Average Annual Vacancy Rate (Percentage) a.) Perm Fu b.) Perm Fu | 63,230,003 5,204,246,180 345,180,968 90,783,638  (198,372,069) 6,383,760,255  III 997 rt 2 33 III 14.50                          | 148,278,130<br>5,244,577,802<br>342,443,709<br>89,851,991<br>(203,422,629)<br><b>6,570,996,275</b><br>976<br>4<br>32 | 835,446,956 63,230,003 4,951,193,528 366,702,314 92,213,549 (87,782,553) 6,424,426,426  986 4 32         | (85,048,127)<br>(293,384,274)<br>24,258,605<br>2,361,558<br>(115,640,076)<br>(146,569,849) | (57.36%)<br>(5.59%)<br>7.08%<br>2.63%<br>(56.85%)<br>(2.23%) |
| State Support Special Funds Federal Funds Other Special Funds (Specify) Medical Care Fund Other Special Funds (Specify)  Less: Estimated Cash Available Next Fiscal Period  TOTAL FUNDS (equals Total Expenditures above)  GENERAL FUND LAPSE  III: PERSONNEL DATA Number of Positions Authorized in Appropriation Bill b.) Perm Fu b.) Perm Pa c.) T-L Full d.) T-L Part Average Annual Vacancy Rate (Percentage) a.) Perm Fu   | 63,230,003 5,204,246,180 345,180,968 90,783,638  (198,372,069) 6,383,760,255  III 997 rt 2 33 III 14.50 rt 42.40                 | 148,278,130<br>5,244,577,802<br>342,443,709<br>89,851,991<br>(203,422,629)<br><b>6,570,996,275</b><br>976<br>4<br>32 | 835,446,956<br>63,230,003<br>4,951,193,528<br>366,702,314<br>92,213,549<br>(87,782,553)<br>6,424,426,426 | (85,048,127)<br>(293,384,274)<br>24,258,605<br>2,361,558<br>(115,640,076)<br>(146,569,849) | (57.36%)<br>(5.59%)<br>7.08%<br>2.63%<br>(56.85%)<br>(2.23%) |