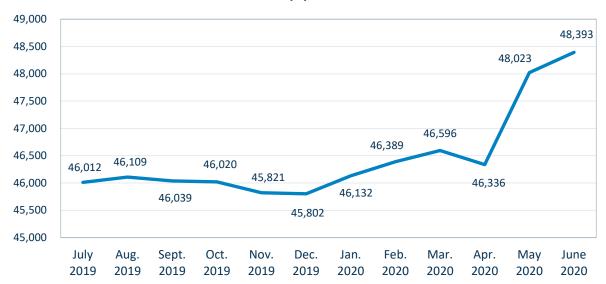

Budget Officer:

Jennifer Wentworth / jennifer.wentworth@medicaid.ms.gov

|                                                                                                                                                                                                                                                                                                                                                                                                                                  | alter Sillers Building  ODRESS                                                                                                   |                                                                                                                      |                                                                                                          | Drew Snyder CHIEF EXECUTIVE OF                                                             | FFICER                                                       |
|----------------------------------------------------------------------------------------------------------------------------------------------------------------------------------------------------------------------------------------------------------------------------------------------------------------------------------------------------------------------------------------------------------------------------------|----------------------------------------------------------------------------------------------------------------------------------|----------------------------------------------------------------------------------------------------------------------|----------------------------------------------------------------------------------------------------------|--------------------------------------------------------------------------------------------|--------------------------------------------------------------|
|                                                                                                                                                                                                                                                                                                                                                                                                                                  | Actual Expenses                                                                                                                  | Estimated Expenses                                                                                                   | Requested For                                                                                            | Requested Over/(Un                                                                         | nder) Estimated                                              |
| I. A. PERSONAL SERVICES                                                                                                                                                                                                                                                                                                                                                                                                          | June 30,2020                                                                                                                     | June 30,2021                                                                                                         | June 30,2022                                                                                             | AMOUNT                                                                                     | PERCENT                                                      |
| 1. Salaries, Wages & Fringe Benefits (Base)                                                                                                                                                                                                                                                                                                                                                                                      | 52,128,295                                                                                                                       | 54,103,715                                                                                                           | 56,547,945                                                                                               | AMOUNT                                                                                     | PERCENT                                                      |
|                                                                                                                                                                                                                                                                                                                                                                                                                                  | 32,120,293                                                                                                                       | 31,103,713                                                                                                           | 30,317,513                                                                                               |                                                                                            |                                                              |
| a. Additional Compensation                                                                                                                                                                                                                                                                                                                                                                                                       |                                                                                                                                  | -                                                                                                                    | 547.045                                                                                                  |                                                                                            |                                                              |
| b. Proposed Vacancy Rate (Dollar Amount)                                                                                                                                                                                                                                                                                                                                                                                         |                                                                                                                                  |                                                                                                                      | 547,945                                                                                                  |                                                                                            |                                                              |
| c. Per Diem                                                                                                                                                                                                                                                                                                                                                                                                                      | 52 129 205                                                                                                                       | 54 102 715                                                                                                           | 56,000,000                                                                                               | 1.007.205                                                                                  | 2.500/                                                       |
| Total Salaries, Wages & Fringe Benefits                                                                                                                                                                                                                                                                                                                                                                                          | 52,128,295                                                                                                                       | 54,103,715                                                                                                           | 56,000,000                                                                                               | 1,896,285                                                                                  | 3.50%                                                        |
| 2. Travel a. Travel & Subsistence (In-State)                                                                                                                                                                                                                                                                                                                                                                                     | 314,188                                                                                                                          | 562,759                                                                                                              | 542,337                                                                                                  | (20,422)                                                                                   | (3.63%)                                                      |
| b. Travel & Subsistence (Out-Of-State)                                                                                                                                                                                                                                                                                                                                                                                           | 44,241                                                                                                                           | 110,550                                                                                                              | 113,050                                                                                                  | 2,500                                                                                      | 2.26%                                                        |
| c. Travel & Subsistence (Out-Of-Country)                                                                                                                                                                                                                                                                                                                                                                                         | ,                                                                                                                                | .,,                                                                                                                  | -,                                                                                                       | ,,,,,,,,,,,,,,,,,,,,,,,,,,,,,,,,,,,,,,,                                                    |                                                              |
| Total Travel                                                                                                                                                                                                                                                                                                                                                                                                                     | 358,429                                                                                                                          | 673,309                                                                                                              | 655,387                                                                                                  | (17,922)                                                                                   | (2.66%)                                                      |
| B. CONTRACTUAL SERVICE S (Schedule B)                                                                                                                                                                                                                                                                                                                                                                                            |                                                                                                                                  |                                                                                                                      |                                                                                                          |                                                                                            |                                                              |
| a. Tuition, Rewards & Awards                                                                                                                                                                                                                                                                                                                                                                                                     | 3,615                                                                                                                            | 174,400                                                                                                              | 175,100                                                                                                  | 700                                                                                        | 0.40%                                                        |
| b. Communications, Transportation & Utilities                                                                                                                                                                                                                                                                                                                                                                                    | 690,707                                                                                                                          | 784,510                                                                                                              | 784,510                                                                                                  |                                                                                            |                                                              |
| c. Public Information                                                                                                                                                                                                                                                                                                                                                                                                            | 1,132                                                                                                                            | 2,800                                                                                                                | 3,300                                                                                                    | 500                                                                                        | 17.86%                                                       |
| d. Rents                                                                                                                                                                                                                                                                                                                                                                                                                         | 3,104,049                                                                                                                        | 3,570,762                                                                                                            | 3,570,762                                                                                                |                                                                                            |                                                              |
| e. Repairs & Service                                                                                                                                                                                                                                                                                                                                                                                                             | 430,060                                                                                                                          | 407,800                                                                                                              | 407,800                                                                                                  | /// 252                                                                                    | ,                                                            |
| f. Fees, Professional & Other Services                                                                                                                                                                                                                                                                                                                                                                                           | 125,525,165                                                                                                                      | 217,642,823                                                                                                          | 203,389,272                                                                                              | (14,253,551)                                                                               | (6.55%)                                                      |
| g. Other Contractual Services                                                                                                                                                                                                                                                                                                                                                                                                    | 174,066                                                                                                                          | 597,723                                                                                                              | 596,874                                                                                                  | (849)                                                                                      | (0.14%)                                                      |
| h. Data Processing                                                                                                                                                                                                                                                                                                                                                                                                               | 4,124,840                                                                                                                        | 5,725,681                                                                                                            | 4,915,281                                                                                                | (810,400)                                                                                  | (14.15%)                                                     |
| i. Other                                                                                                                                                                                                                                                                                                                                                                                                                         | 1,345,522<br>135,399,156                                                                                                         | 228,906,499                                                                                                          | 213,842,899                                                                                              | (15,063,600)                                                                               | (C 506/)                                                     |
| Total Contractual Services                                                                                                                                                                                                                                                                                                                                                                                                       | 135,399,150                                                                                                                      | 228,900,499                                                                                                          | 213,842,899                                                                                              | (15,065,600)                                                                               | (6.58%)                                                      |
| C. COMMODITIES (Schedule C)  a. Maintenance & Construction Materials & Supplies                                                                                                                                                                                                                                                                                                                                                  | 172                                                                                                                              | 200                                                                                                                  | 200                                                                                                      |                                                                                            |                                                              |
| b. Printing & Office Supplies & Materials                                                                                                                                                                                                                                                                                                                                                                                        | 323,609                                                                                                                          | 553,975                                                                                                              | 411,125                                                                                                  | (142,850)                                                                                  | (25.79%)                                                     |
| c. Equipment, Repair Parts, Supplies & Accessories                                                                                                                                                                                                                                                                                                                                                                               | 22,552                                                                                                                           | 58,000                                                                                                               | 58,000                                                                                                   | (142,030)                                                                                  | (23.1770)                                                    |
| d. Professional & Scientific Supplies & Materials                                                                                                                                                                                                                                                                                                                                                                                | 13,943                                                                                                                           | 20,000                                                                                                               | 20,000                                                                                                   |                                                                                            |                                                              |
| e. Other Supplies & Materials                                                                                                                                                                                                                                                                                                                                                                                                    | 446,700                                                                                                                          | 194,405                                                                                                              | 206,190                                                                                                  | 11,785                                                                                     | 6.06%                                                        |
| Total Commodities                                                                                                                                                                                                                                                                                                                                                                                                                | 806,976                                                                                                                          | 806,580                                                                                                              | 675,515                                                                                                  | (131,065)                                                                                  | (16.25%)                                                     |
| D. CAPITAL OUTLAY                                                                                                                                                                                                                                                                                                                                                                                                                |                                                                                                                                  |                                                                                                                      |                                                                                                          |                                                                                            |                                                              |
| 1. Total Other Than Equipment (Schedule D-1)                                                                                                                                                                                                                                                                                                                                                                                     |                                                                                                                                  |                                                                                                                      |                                                                                                          |                                                                                            |                                                              |
| 2. Equipment (Schedule D-2)                                                                                                                                                                                                                                                                                                                                                                                                      |                                                                                                                                  |                                                                                                                      |                                                                                                          |                                                                                            |                                                              |
| b. Road Machinery, Farm & Other Working Equipment<br>c. Office Machines, Furniture, Fixtures & Equipment                                                                                                                                                                                                                                                                                                                         | 3,927                                                                                                                            | 51,000                                                                                                               | 26,000                                                                                                   | (25,000)                                                                                   | (49.02%)                                                     |
| d. IS Equipment (Data Processing & Telecommunications                                                                                                                                                                                                                                                                                                                                                                            |                                                                                                                                  | 3.807.180                                                                                                            | 1,050,000                                                                                                |                                                                                            |                                                              |
| e. Equipment - Lease Purchase                                                                                                                                                                                                                                                                                                                                                                                                    | 970,984                                                                                                                          | 3,807,180                                                                                                            | 1,030,000                                                                                                | (2,757,180)                                                                                | (72.42%)                                                     |
| f. Other Equipment                                                                                                                                                                                                                                                                                                                                                                                                               |                                                                                                                                  |                                                                                                                      |                                                                                                          |                                                                                            |                                                              |
|                                                                                                                                                                                                                                                                                                                                                                                                                                  | 980,911                                                                                                                          | 3,858,180                                                                                                            | 1,076,000                                                                                                | (2,782,180)                                                                                | (72.11%)                                                     |
| Total Equipment (Schedule D-2) 3. Vehicles (Schedule D-3)                                                                                                                                                                                                                                                                                                                                                                        | 44,690                                                                                                                           | 75,000                                                                                                               | 75,000                                                                                                   | (2,782,180)                                                                                | (/2.11/0)                                                    |
| 4. Wireless Comm. Devices (Schedule D-4)                                                                                                                                                                                                                                                                                                                                                                                         | 44,050                                                                                                                           | 75,000                                                                                                               | 75,000                                                                                                   |                                                                                            |                                                              |
| E. SUBSIDIES, LOANS & GRANTS (Schedule E)                                                                                                                                                                                                                                                                                                                                                                                        | 6,194,041,798                                                                                                                    | 6,282,572,992                                                                                                        | 6,152,101,625                                                                                            | (130,471,367)                                                                              | (2.08%)                                                      |
| TOTAL EXPENDITURES                                                                                                                                                                                                                                                                                                                                                                                                               | 6,383,760,255                                                                                                                    | 6,570,996,275                                                                                                        | 6,424,426,426                                                                                            | (146,569,849)                                                                              | (2.23%)                                                      |
| II. BUDGET TO BE FUNDED AS FOLLOWS:                                                                                                                                                                                                                                                                                                                                                                                              | 0,505,700,255                                                                                                                    | 0,270,270,272                                                                                                        | 0,121,120,120                                                                                            | (140,200,045)                                                                              | (2.23 /0)                                                    |
| Cash Balance-Unencumbered                                                                                                                                                                                                                                                                                                                                                                                                        | 10,678,229                                                                                                                       | 198,372,069                                                                                                          | 203,422,629                                                                                              | 5,050,560                                                                                  | 2.55%                                                        |
|                                                                                                                                                                                                                                                                                                                                                                                                                                  |                                                                                                                                  |                                                                                                                      |                                                                                                          |                                                                                            |                                                              |
| General Fund Appropriation (Enter General Fund Lapse Below)                                                                                                                                                                                                                                                                                                                                                                      | 868,013,306                                                                                                                      | 750,895,203                                                                                                          | 835,446,956                                                                                              | 84,551,753                                                                                 | 11.26%                                                       |
| General Fund Appropriation (Enter General Fund Lapse Below)  State Support Special Funds                                                                                                                                                                                                                                                                                                                                         | 868,013,306<br>63,230,003                                                                                                        | 750,895,203<br>148,278,130                                                                                           |                                                                                                          | 84,551,753<br>(85,048,127)                                                                 |                                                              |
| State Support Special Funds                                                                                                                                                                                                                                                                                                                                                                                                      |                                                                                                                                  |                                                                                                                      | 835,446,956                                                                                              |                                                                                            | (57.36%)<br>(5.59%)                                          |
| State Support Special Funds                                                                                                                                                                                                                                                                                                                                                                                                      | 63,230,003                                                                                                                       | 148,278,130                                                                                                          | 835,446,956<br>63,230,003                                                                                | (85,048,127)                                                                               | (57.36%)                                                     |
| State Support Special Funds Federal Funds Other Special Funds (Specify)                                                                                                                                                                                                                                                                                                                                                          | 63,230,003<br>5,204,246,180                                                                                                      | 148,278,130<br>5,244,577,802                                                                                         | 835,446,956<br>63,230,003<br>4,951,193,528                                                               | (85,048,127)<br>(293,384,274)                                                              | (57.36%)<br>(5.59%)                                          |
| State Support Special Funds Federal Funds Other Special Funds (Specify) Medical Care Fund                                                                                                                                                                                                                                                                                                                                        | 63,230,003<br>5,204,246,180<br>345,180,968                                                                                       | 148,278,130<br>5,244,577,802<br>342,443,709                                                                          | 835,446,956<br>63,230,003<br>4,951,193,528<br>366,702,314                                                | (85,048,127)<br>(293,384,274)<br>24,258,605                                                | (57.36%)<br>(5.59%)<br>7.08%                                 |
| State Support Special Funds Federal Funds Other Special Funds (Specify) Medical Care Fund                                                                                                                                                                                                                                                                                                                                        | 63,230,003<br>5,204,246,180<br>345,180,968                                                                                       | 148,278,130<br>5,244,577,802<br>342,443,709                                                                          | 835,446,956<br>63,230,003<br>4,951,193,528<br>366,702,314                                                | (85,048,127)<br>(293,384,274)<br>24,258,605                                                | (57.36%)<br>(5.59%)<br>7.08%                                 |
| State Support Special Funds Federal Funds Other Special Funds (Specify) Medical Care Fund                                                                                                                                                                                                                                                                                                                                        | 63,230,003<br>5,204,246,180<br>345,180,968                                                                                       | 148,278,130<br>5,244,577,802<br>342,443,709                                                                          | 835,446,956<br>63,230,003<br>4,951,193,528<br>366,702,314                                                | (85,048,127)<br>(293,384,274)<br>24,258,605                                                | (57.36%)<br>(5.59%)<br>7.08%                                 |
| State Support Special Funds Federal Funds Other Special Funds (Specify) Medical Care Fund Other Special Funds                                                                                                                                                                                                                                                                                                                    | 63,230,003<br>5,204,246,180<br>345,180,968<br>90,783,638                                                                         | 148,278,130<br>5,244,577,802<br>342,443,709<br>89,851,991                                                            | 835,446,956<br>63,230,003<br>4,951,193,528<br>366,702,314<br>92,213,549                                  | (85,048,127)<br>(293,384,274)<br>24,258,605<br>2,361,558                                   | (57.36%)<br>(5.59%)<br>7.08%<br>2.63%                        |
| State Support Special Funds Federal Funds Other Special Funds (Specify) Medical Care Fund Other Special Funds  Less: Estimated Cash Available Next Fiscal Period                                                                                                                                                                                                                                                                 | 63,230,003<br>5,204,246,180<br>345,180,968<br>90,783,638<br>(198,372,069)                                                        | 148,278,130<br>5,244,577,802<br>342,443,709<br>89,851,991<br>(203,422,629)                                           | 835,446,956<br>63,230,003<br>4,951,193,528<br>366,702,314<br>92,213,549<br>(87,782,553)                  | (85,048,127)<br>(293,384,274)<br>24,258,605<br>2,361,558<br>(115,640,076)                  | (57.36%)<br>(5.59%)<br>7.08%<br>2.63%<br>(56.85%)            |
| State Support Special Funds Federal Funds Other Special Funds (Specify) Medical Care Fund Other Special Funds  Less: Estimated Cash Available Next Fiscal Period  TOTAL FUNDS (equals Total Expenditures above)  GENERAL FUND LAPSE  III: PERSONNEL DATA                                                                                                                                                                         | 63,230,003<br>5,204,246,180<br>345,180,968<br>90,783,638<br>(198,372,069)<br><b>6,383,760,255</b>                                | 148,278,130<br>5,244,577,802<br>342,443,709<br>89,851,991<br>(203,422,629)<br><b>6,570,996,275</b>                   | 835,446,956<br>63,230,003<br>4,951,193,528<br>366,702,314<br>92,213,549<br>(87,782,553)<br>6,424,426,426 | (85,048,127)<br>(293,384,274)<br>24,258,605<br>2,361,558<br>(115,640,076)<br>(146,569,849) | (57.36%)<br>(5.59%)<br>7.08%<br>2.63%<br>(56.85%)<br>(2.23%) |
| State Support Special Funds Federal Funds Other Special Funds (Specify) Medical Care Fund Other Special Funds  Less: Estimated Cash Available Next Fiscal Period  TOTAL FUNDS (equals Total Expenditures above)  GENERAL FUND LAPSE  III: PERSONNEL DATA Number of Positions Authorized in Appropriation Bill a.) Perm Fu                                                                                                        | 63,230,003<br>5,204,246,180<br>345,180,968<br>90,783,638<br>(198,372,069)<br>6,383,760,255                                       | 148,278,130<br>5,244,577,802<br>342,443,709<br>89,851,991<br>(203,422,629)<br><b>6,570,996,275</b>                   | 835,446,956<br>63,230,003<br>4,951,193,528<br>366,702,314<br>92,213,549<br>(87,782,553)<br>6,424,426,426 | (85,048,127)<br>(293,384,274)<br>24,258,605<br>2,361,558<br>(115,640,076)                  | (57.36%)<br>(5.59%)<br>7.08%<br>2.63%<br>(56.85%)<br>(2.23%) |
| State Support Special Funds Federal Funds Other Special Funds (Specify) Medical Care Fund Other Special Funds  Less: Estimated Cash Available Next Fiscal Period  TOTAL FUNDS (equals Total Expenditures above)  GENERAL FUND LAPSE  III: PERSONNEL DATA Number of Positions Authorized in Appropriation Bill a.) Perm Fu b.) Perm Pa                                                                                            | 63,230,003<br>5,204,246,180<br>345,180,968<br>90,783,638<br>(198,372,069)<br>6,383,760,255<br>11 997<br>rt 2                     | 148,278,130<br>5,244,577,802<br>342,443,709<br>89,851,991<br>(203,422,629)<br><b>6,570,996,275</b>                   | 835,446,956<br>63,230,003<br>4,951,193,528<br>366,702,314<br>92,213,549<br>(87,782,553)<br>6,424,426,426 | (85,048,127)<br>(293,384,274)<br>24,258,605<br>2,361,558<br>(115,640,076)<br>(146,569,849) | (57.36%)<br>(5.59%)<br>7.08%<br>2.63%<br>(56.85%)<br>(2.23%) |
| State Support Special Funds Federal Funds Other Special Funds (Specify) Medical Care Fund Other Special Funds  Less: Estimated Cash Available Next Fiscal Period  TOTAL FUNDS (equals Total Expenditures above)  GENERAL FUND LAPSE  III: PERSONNEL DATA Number of Positions Authorized in Appropriation Bill a.) Perm Fu b.) Perm Pa c.) T-L Full                                                                               | 63,230,003<br>5,204,246,180<br>345,180,968<br>90,783,638<br>(198,372,069)<br>6,383,760,255<br>11 997<br>rt 2<br>33               | 148,278,130<br>5,244,577,802<br>342,443,709<br>89,851,991<br>(203,422,629)<br><b>6,570,996,275</b>                   | 835,446,956<br>63,230,003<br>4,951,193,528<br>366,702,314<br>92,213,549<br>(87,782,553)<br>6,424,426,426 | (85,048,127)<br>(293,384,274)<br>24,258,605<br>2,361,558<br>(115,640,076)<br>(146,569,849) | (57.36%)<br>(5.59%)<br>7.08%<br>2.63%<br>(56.85%)<br>(2.23%) |
| State Support Special Funds Federal Funds Other Special Funds (Specify) Medical Care Fund Other Special Funds  Less: Estimated Cash Available Next Fiscal Period  TOTAL FUNDS (equals Total Expenditures above)  GENERAL FUND LAPSE  III: PERSONNEL DATA Number of Positions Authorized in Appropriation Bill a.) Perm Fu b.) Perm Pa c.) T-L Full d.) T-L Part                                                                  | 63,230,003<br>5,204,246,180<br>345,180,968<br>90,783,638<br>(198,372,069)<br>6,383,760,255<br>11 997<br>rt 2<br>33               | 148,278,130<br>5,244,577,802<br>342,443,709<br>89,851,991<br>(203,422,629)<br><b>6,570,996,275</b><br>976<br>4<br>32 | 835,446,956<br>63,230,003<br>4,951,193,528<br>366,702,314<br>92,213,549<br>(87,782,553)<br>6,424,426,426 | (85,048,127)<br>(293,384,274)<br>24,258,605<br>2,361,558<br>(115,640,076)<br>(146,569,849) | (57.36%)<br>(5.59%)<br>7.08%<br>2.63%<br>(56.85%)            |
| State Support Special Funds Federal Funds Other Special Funds (Specify) Medical Care Fund Other Special Funds  Less: Estimated Cash Available Next Fiscal Period  TOTAL FUNDS (equals Total Expenditures above)  GENERAL FUND LAPSE  III: PERSONNEL DATA Number of Positions Authorized in Appropriation Bill b.) Perm Fu b.) Perm Pa c.) T-L Full d.) T-L Part Average Annual Vacancy Rate (Percentage) a.) Perm Fu             | 63,230,003<br>5,204,246,180<br>345,180,968<br>90,783,638<br>(198,372,069)<br>6,383,760,255<br>III 997<br>rt 2<br>33<br>III 14.50 | 148,278,130<br>5,244,577,802<br>342,443,709<br>89,851,991<br>(203,422,629)<br><b>6,570,996,275</b>                   | 835,446,956<br>63,230,003<br>4,951,193,528<br>366,702,314<br>92,213,549<br>(87,782,553)<br>6,424,426,426 | (85,048,127)<br>(293,384,274)<br>24,258,605<br>2,361,558<br>(115,640,076)<br>(146,569,849) | (57.36%)<br>(5.59%)<br>7.08%<br>2.63%<br>(56.85%)<br>(2.23%) |
| State Support Special Funds Federal Funds Other Special Funds (Specify) Medical Care Fund Other Special Funds  Less: Estimated Cash Available Next Fiscal Period  TOTAL FUNDS (equals Total Expenditures above)  GENERAL FUND LAPSE  III: PERSONNEL DATA Number of Positions Authorized in Appropriation Bill a.) Perm Fu b.) Perm Pa c.) T-L Full d.) T-L Part Average Annual Vacancy Rate (Percentage) a.) Perm Fu b.) Perm Fu | 63,230,003 5,204,246,180 345,180,968 90,783,638  (198,372,069) 6,383,760,255  III 997 rt 2 33 III 14.50                          | 148,278,130<br>5,244,577,802<br>342,443,709<br>89,851,991<br>(203,422,629)<br><b>6,570,996,275</b><br>976<br>4<br>32 | 835,446,956 63,230,003 4,951,193,528 366,702,314 92,213,549 (87,782,553) 6,424,426,426  986 4 32         | (85,048,127)<br>(293,384,274)<br>24,258,605<br>2,361,558<br>(115,640,076)<br>(146,569,849) | (57.36%)<br>(5.59%)<br>7.08%<br>2.63%<br>(56.85%)<br>(2.23%) |
| State Support Special Funds Federal Funds Other Special Funds (Specify) Medical Care Fund Other Special Funds (Specify)  Less: Estimated Cash Available Next Fiscal Period  TOTAL FUNDS (equals Total Expenditures above)  GENERAL FUND LAPSE  III: PERSONNEL DATA Number of Positions Authorized in Appropriation Bill b.) Perm Fu b.) Perm Pa c.) T-L Full d.) T-L Part Average Annual Vacancy Rate (Percentage) a.) Perm Fu   | 63,230,003 5,204,246,180 345,180,968 90,783,638  (198,372,069) 6,383,760,255  III 997 rt 2 33 III 14.50 rt 42.40                 | 148,278,130<br>5,244,577,802<br>342,443,709<br>89,851,991<br>(203,422,629)<br><b>6,570,996,275</b><br>976<br>4<br>32 | 835,446,956<br>63,230,003<br>4,951,193,528<br>366,702,314<br>92,213,549<br>(87,782,553)<br>6,424,426,426 | (85,048,127)<br>(293,384,274)<br>24,258,605<br>2,361,558<br>(115,640,076)<br>(146,569,849) | (57.36%)<br>(5.59%)<br>7.08%<br>2.63%<br>(56.85%)<br>(2.23%) |