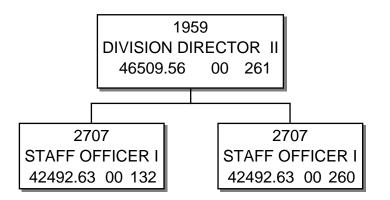

Budget Officer:

Jennifer Wentworth / jennifer.wentworth@medicaid.ms.gov

|                                                                                                                                                                                                                                                                                                                                                                                                                                  | alter Sillers Building  ODRESS                                                                                                   |                                                                                                                      |                                                                                                          | Drew Snyder CHIEF EXECUTIVE OF                                                             | FFICER                                                       |
|----------------------------------------------------------------------------------------------------------------------------------------------------------------------------------------------------------------------------------------------------------------------------------------------------------------------------------------------------------------------------------------------------------------------------------|----------------------------------------------------------------------------------------------------------------------------------|----------------------------------------------------------------------------------------------------------------------|----------------------------------------------------------------------------------------------------------|--------------------------------------------------------------------------------------------|--------------------------------------------------------------|
|                                                                                                                                                                                                                                                                                                                                                                                                                                  | Actual Expenses                                                                                                                  | Estimated Expenses                                                                                                   | Requested For                                                                                            | Requested Over/(Un                                                                         | nder) Estimated                                              |
| I. A. PERSONAL SERVICES                                                                                                                                                                                                                                                                                                                                                                                                          | June 30,2020                                                                                                                     | June 30,2021                                                                                                         | June 30,2022                                                                                             | AMOUNT                                                                                     | PERCENT                                                      |
| 1. Salaries, Wages & Fringe Benefits (Base)                                                                                                                                                                                                                                                                                                                                                                                      | 52,128,295                                                                                                                       | 54,103,715                                                                                                           | 56,547,945                                                                                               | AMOUNT                                                                                     | PERCENT                                                      |
|                                                                                                                                                                                                                                                                                                                                                                                                                                  | 32,120,293                                                                                                                       | 31,103,713                                                                                                           | 30,317,513                                                                                               |                                                                                            |                                                              |
| a. Additional Compensation                                                                                                                                                                                                                                                                                                                                                                                                       |                                                                                                                                  | -                                                                                                                    | 547.045                                                                                                  |                                                                                            |                                                              |
| b. Proposed Vacancy Rate (Dollar Amount)                                                                                                                                                                                                                                                                                                                                                                                         |                                                                                                                                  |                                                                                                                      | 547,945                                                                                                  |                                                                                            |                                                              |
| c. Per Diem                                                                                                                                                                                                                                                                                                                                                                                                                      | 52 129 205                                                                                                                       | 54 102 715                                                                                                           | 56,000,000                                                                                               | 1.007.205                                                                                  | 2.500/                                                       |
| Total Salaries, Wages & Fringe Benefits                                                                                                                                                                                                                                                                                                                                                                                          | 52,128,295                                                                                                                       | 54,103,715                                                                                                           | 56,000,000                                                                                               | 1,896,285                                                                                  | 3.50%                                                        |
| 2. Travel a. Travel & Subsistence (In-State)                                                                                                                                                                                                                                                                                                                                                                                     | 314,188                                                                                                                          | 562,759                                                                                                              | 542,337                                                                                                  | (20,422)                                                                                   | (3.63%)                                                      |
| b. Travel & Subsistence (Out-Of-State)                                                                                                                                                                                                                                                                                                                                                                                           | 44,241                                                                                                                           | 110,550                                                                                                              | 113,050                                                                                                  | 2,500                                                                                      | 2.26%                                                        |
| c. Travel & Subsistence (Out-Of-Country)                                                                                                                                                                                                                                                                                                                                                                                         | ,                                                                                                                                | .,,                                                                                                                  | -,                                                                                                       | ,,,,,,,,,,,,,,,,,,,,,,,,,,,,,,,,,,,,,,,                                                    |                                                              |
| Total Travel                                                                                                                                                                                                                                                                                                                                                                                                                     | 358,429                                                                                                                          | 673,309                                                                                                              | 655,387                                                                                                  | (17,922)                                                                                   | (2.66%)                                                      |
| B. CONTRACTUAL SERVICE S (Schedule B)                                                                                                                                                                                                                                                                                                                                                                                            |                                                                                                                                  |                                                                                                                      |                                                                                                          |                                                                                            |                                                              |
| a. Tuition, Rewards & Awards                                                                                                                                                                                                                                                                                                                                                                                                     | 3,615                                                                                                                            | 174,400                                                                                                              | 175,100                                                                                                  | 700                                                                                        | 0.40%                                                        |
| b. Communications, Transportation & Utilities                                                                                                                                                                                                                                                                                                                                                                                    | 690,707                                                                                                                          | 784,510                                                                                                              | 784,510                                                                                                  |                                                                                            |                                                              |
| c. Public Information                                                                                                                                                                                                                                                                                                                                                                                                            | 1,132                                                                                                                            | 2,800                                                                                                                | 3,300                                                                                                    | 500                                                                                        | 17.86%                                                       |
| d. Rents                                                                                                                                                                                                                                                                                                                                                                                                                         | 3,104,049                                                                                                                        | 3,570,762                                                                                                            | 3,570,762                                                                                                |                                                                                            |                                                              |
| e. Repairs & Service                                                                                                                                                                                                                                                                                                                                                                                                             | 430,060                                                                                                                          | 407,800                                                                                                              | 407,800                                                                                                  | /// 252                                                                                    | ,                                                            |
| f. Fees, Professional & Other Services                                                                                                                                                                                                                                                                                                                                                                                           | 125,525,165                                                                                                                      | 217,642,823                                                                                                          | 203,389,272                                                                                              | (14,253,551)                                                                               | (6.55%)                                                      |
| g. Other Contractual Services                                                                                                                                                                                                                                                                                                                                                                                                    | 174,066                                                                                                                          | 597,723                                                                                                              | 596,874                                                                                                  | (849)                                                                                      | (0.14%)                                                      |
| h. Data Processing                                                                                                                                                                                                                                                                                                                                                                                                               | 4,124,840                                                                                                                        | 5,725,681                                                                                                            | 4,915,281                                                                                                | (810,400)                                                                                  | (14.15%)                                                     |
| i. Other                                                                                                                                                                                                                                                                                                                                                                                                                         | 1,345,522<br>135,399,156                                                                                                         | 228,906,499                                                                                                          | 213,842,899                                                                                              | (15,063,600)                                                                               | (C 506/)                                                     |
| Total Contractual Services                                                                                                                                                                                                                                                                                                                                                                                                       | 135,399,150                                                                                                                      | 228,900,499                                                                                                          | 213,842,899                                                                                              | (15,065,600)                                                                               | (6.58%)                                                      |
| C. COMMODITIES (Schedule C)  a. Maintenance & Construction Materials & Supplies                                                                                                                                                                                                                                                                                                                                                  | 172                                                                                                                              | 200                                                                                                                  | 200                                                                                                      |                                                                                            |                                                              |
| b. Printing & Office Supplies & Materials                                                                                                                                                                                                                                                                                                                                                                                        | 323,609                                                                                                                          | 553,975                                                                                                              | 411,125                                                                                                  | (142,850)                                                                                  | (25.79%)                                                     |
| c. Equipment, Repair Parts, Supplies & Accessories                                                                                                                                                                                                                                                                                                                                                                               | 22,552                                                                                                                           | 58,000                                                                                                               | 58,000                                                                                                   | (142,030)                                                                                  | (23.1770)                                                    |
| d. Professional & Scientific Supplies & Materials                                                                                                                                                                                                                                                                                                                                                                                | 13,943                                                                                                                           | 20,000                                                                                                               | 20,000                                                                                                   |                                                                                            |                                                              |
| e. Other Supplies & Materials                                                                                                                                                                                                                                                                                                                                                                                                    | 446,700                                                                                                                          | 194,405                                                                                                              | 206,190                                                                                                  | 11,785                                                                                     | 6.06%                                                        |
| Total Commodities                                                                                                                                                                                                                                                                                                                                                                                                                | 806,976                                                                                                                          | 806,580                                                                                                              | 675,515                                                                                                  | (131,065)                                                                                  | (16.25%)                                                     |
| D. CAPITAL OUTLAY                                                                                                                                                                                                                                                                                                                                                                                                                |                                                                                                                                  |                                                                                                                      |                                                                                                          |                                                                                            |                                                              |
| 1. Total Other Than Equipment (Schedule D-1)                                                                                                                                                                                                                                                                                                                                                                                     |                                                                                                                                  |                                                                                                                      |                                                                                                          |                                                                                            |                                                              |
| 2. Equipment (Schedule D-2)                                                                                                                                                                                                                                                                                                                                                                                                      |                                                                                                                                  |                                                                                                                      |                                                                                                          |                                                                                            |                                                              |
| b. Road Machinery, Farm & Other Working Equipment<br>c. Office Machines, Furniture, Fixtures & Equipment                                                                                                                                                                                                                                                                                                                         | 3,927                                                                                                                            | 51,000                                                                                                               | 26,000                                                                                                   | (25,000)                                                                                   | (49.02%)                                                     |
| d. IS Equipment (Data Processing & Telecommunications                                                                                                                                                                                                                                                                                                                                                                            |                                                                                                                                  | 3.807.180                                                                                                            | 1,050,000                                                                                                |                                                                                            |                                                              |
| e. Equipment - Lease Purchase                                                                                                                                                                                                                                                                                                                                                                                                    | 970,984                                                                                                                          | 3,807,180                                                                                                            | 1,030,000                                                                                                | (2,757,180)                                                                                | (72.42%)                                                     |
| f. Other Equipment                                                                                                                                                                                                                                                                                                                                                                                                               |                                                                                                                                  |                                                                                                                      |                                                                                                          |                                                                                            |                                                              |
|                                                                                                                                                                                                                                                                                                                                                                                                                                  | 980,911                                                                                                                          | 3,858,180                                                                                                            | 1,076,000                                                                                                | (2,782,180)                                                                                | (72.11%)                                                     |
| Total Equipment (Schedule D-2) 3. Vehicles (Schedule D-3)                                                                                                                                                                                                                                                                                                                                                                        | 44,690                                                                                                                           | 75,000                                                                                                               | 75,000                                                                                                   | (2,782,180)                                                                                | (/2.11/0)                                                    |
| 4. Wireless Comm. Devices (Schedule D-4)                                                                                                                                                                                                                                                                                                                                                                                         | 44,050                                                                                                                           | 75,000                                                                                                               | 75,000                                                                                                   |                                                                                            |                                                              |
| E. SUBSIDIES, LOANS & GRANTS (Schedule E)                                                                                                                                                                                                                                                                                                                                                                                        | 6,194,041,798                                                                                                                    | 6,282,572,992                                                                                                        | 6,152,101,625                                                                                            | (130,471,367)                                                                              | (2.08%)                                                      |
| TOTAL EXPENDITURES                                                                                                                                                                                                                                                                                                                                                                                                               | 6,383,760,255                                                                                                                    | 6,570,996,275                                                                                                        | 6,424,426,426                                                                                            | (146,569,849)                                                                              | (2.23%)                                                      |
| II. BUDGET TO BE FUNDED AS FOLLOWS:                                                                                                                                                                                                                                                                                                                                                                                              | 0,505,700,255                                                                                                                    | 0,270,270,272                                                                                                        | 0,121,120,120                                                                                            | (140,200,045)                                                                              | (2.23 /0)                                                    |
| Cash Balance-Unencumbered                                                                                                                                                                                                                                                                                                                                                                                                        | 10,678,229                                                                                                                       | 198,372,069                                                                                                          | 203,422,629                                                                                              | 5,050,560                                                                                  | 2.55%                                                        |
|                                                                                                                                                                                                                                                                                                                                                                                                                                  |                                                                                                                                  |                                                                                                                      |                                                                                                          |                                                                                            |                                                              |
| General Fund Appropriation (Enter General Fund Lapse Below)                                                                                                                                                                                                                                                                                                                                                                      | 868,013,306                                                                                                                      | 750,895,203                                                                                                          | 835,446,956                                                                                              | 84,551,753                                                                                 | 11.26%                                                       |
| General Fund Appropriation (Enter General Fund Lapse Below)  State Support Special Funds                                                                                                                                                                                                                                                                                                                                         | 868,013,306<br>63,230,003                                                                                                        | 750,895,203<br>148,278,130                                                                                           |                                                                                                          | 84,551,753<br>(85,048,127)                                                                 |                                                              |
| State Support Special Funds                                                                                                                                                                                                                                                                                                                                                                                                      |                                                                                                                                  |                                                                                                                      | 835,446,956                                                                                              |                                                                                            | (57.36%)<br>(5.59%)                                          |
| State Support Special Funds                                                                                                                                                                                                                                                                                                                                                                                                      | 63,230,003                                                                                                                       | 148,278,130                                                                                                          | 835,446,956<br>63,230,003                                                                                | (85,048,127)                                                                               | (57.36%)                                                     |
| State Support Special Funds Federal Funds Other Special Funds (Specify)                                                                                                                                                                                                                                                                                                                                                          | 63,230,003<br>5,204,246,180                                                                                                      | 148,278,130<br>5,244,577,802                                                                                         | 835,446,956<br>63,230,003<br>4,951,193,528                                                               | (85,048,127)<br>(293,384,274)                                                              | (57.36%)<br>(5.59%)                                          |
| State Support Special Funds Federal Funds Other Special Funds (Specify) Medical Care Fund                                                                                                                                                                                                                                                                                                                                        | 63,230,003<br>5,204,246,180<br>345,180,968                                                                                       | 148,278,130<br>5,244,577,802<br>342,443,709                                                                          | 835,446,956<br>63,230,003<br>4,951,193,528<br>366,702,314                                                | (85,048,127)<br>(293,384,274)<br>24,258,605                                                | (57.36%)<br>(5.59%)<br>7.08%                                 |
| State Support Special Funds Federal Funds Other Special Funds (Specify) Medical Care Fund                                                                                                                                                                                                                                                                                                                                        | 63,230,003<br>5,204,246,180<br>345,180,968                                                                                       | 148,278,130<br>5,244,577,802<br>342,443,709                                                                          | 835,446,956<br>63,230,003<br>4,951,193,528<br>366,702,314                                                | (85,048,127)<br>(293,384,274)<br>24,258,605                                                | (57.36%)<br>(5.59%)<br>7.08%                                 |
| State Support Special Funds Federal Funds Other Special Funds (Specify) Medical Care Fund                                                                                                                                                                                                                                                                                                                                        | 63,230,003<br>5,204,246,180<br>345,180,968                                                                                       | 148,278,130<br>5,244,577,802<br>342,443,709                                                                          | 835,446,956<br>63,230,003<br>4,951,193,528<br>366,702,314                                                | (85,048,127)<br>(293,384,274)<br>24,258,605                                                | (57.36%)<br>(5.59%)<br>7.08%                                 |
| State Support Special Funds Federal Funds Other Special Funds (Specify) Medical Care Fund Other Special Funds                                                                                                                                                                                                                                                                                                                    | 63,230,003<br>5,204,246,180<br>345,180,968<br>90,783,638                                                                         | 148,278,130<br>5,244,577,802<br>342,443,709<br>89,851,991                                                            | 835,446,956<br>63,230,003<br>4,951,193,528<br>366,702,314<br>92,213,549                                  | (85,048,127)<br>(293,384,274)<br>24,258,605<br>2,361,558                                   | (57.36%)<br>(5.59%)<br>7.08%<br>2.63%                        |
| State Support Special Funds Federal Funds Other Special Funds (Specify) Medical Care Fund Other Special Funds  Less: Estimated Cash Available Next Fiscal Period                                                                                                                                                                                                                                                                 | 63,230,003<br>5,204,246,180<br>345,180,968<br>90,783,638<br>(198,372,069)                                                        | 148,278,130<br>5,244,577,802<br>342,443,709<br>89,851,991<br>(203,422,629)                                           | 835,446,956<br>63,230,003<br>4,951,193,528<br>366,702,314<br>92,213,549<br>(87,782,553)                  | (85,048,127)<br>(293,384,274)<br>24,258,605<br>2,361,558<br>(115,640,076)                  | (57.36%)<br>(5.59%)<br>7.08%<br>2.63%<br>(56.85%)            |
| State Support Special Funds Federal Funds Other Special Funds (Specify) Medical Care Fund Other Special Funds  Less: Estimated Cash Available Next Fiscal Period  TOTAL FUNDS (equals Total Expenditures above)  GENERAL FUND LAPSE  III: PERSONNEL DATA                                                                                                                                                                         | 63,230,003<br>5,204,246,180<br>345,180,968<br>90,783,638<br>(198,372,069)<br><b>6,383,760,255</b>                                | 148,278,130<br>5,244,577,802<br>342,443,709<br>89,851,991<br>(203,422,629)<br><b>6,570,996,275</b>                   | 835,446,956<br>63,230,003<br>4,951,193,528<br>366,702,314<br>92,213,549<br>(87,782,553)<br>6,424,426,426 | (85,048,127)<br>(293,384,274)<br>24,258,605<br>2,361,558<br>(115,640,076)<br>(146,569,849) | (57.36%)<br>(5.59%)<br>7.08%<br>2.63%<br>(56.85%)<br>(2.23%) |
| State Support Special Funds Federal Funds Other Special Funds (Specify) Medical Care Fund Other Special Funds  Less: Estimated Cash Available Next Fiscal Period  TOTAL FUNDS (equals Total Expenditures above)  GENERAL FUND LAPSE  III: PERSONNEL DATA Number of Positions Authorized in Appropriation Bill a.) Perm Fu                                                                                                        | 63,230,003<br>5,204,246,180<br>345,180,968<br>90,783,638<br>(198,372,069)<br>6,383,760,255                                       | 148,278,130<br>5,244,577,802<br>342,443,709<br>89,851,991<br>(203,422,629)<br><b>6,570,996,275</b>                   | 835,446,956<br>63,230,003<br>4,951,193,528<br>366,702,314<br>92,213,549<br>(87,782,553)<br>6,424,426,426 | (85,048,127)<br>(293,384,274)<br>24,258,605<br>2,361,558<br>(115,640,076)                  | (57.36%)<br>(5.59%)<br>7.08%<br>2.63%<br>(56.85%)<br>(2.23%) |
| State Support Special Funds Federal Funds Other Special Funds (Specify) Medical Care Fund Other Special Funds  Less: Estimated Cash Available Next Fiscal Period  TOTAL FUNDS (equals Total Expenditures above)  GENERAL FUND LAPSE  III: PERSONNEL DATA Number of Positions Authorized in Appropriation Bill a.) Perm Fu b.) Perm Pa                                                                                            | 63,230,003<br>5,204,246,180<br>345,180,968<br>90,783,638<br>(198,372,069)<br>6,383,760,255<br>11 997<br>rt 2                     | 148,278,130<br>5,244,577,802<br>342,443,709<br>89,851,991<br>(203,422,629)<br><b>6,570,996,275</b>                   | 835,446,956<br>63,230,003<br>4,951,193,528<br>366,702,314<br>92,213,549<br>(87,782,553)<br>6,424,426,426 | (85,048,127)<br>(293,384,274)<br>24,258,605<br>2,361,558<br>(115,640,076)<br>(146,569,849) | (57.36%)<br>(5.59%)<br>7.08%<br>2.63%<br>(56.85%)<br>(2.23%) |
| State Support Special Funds Federal Funds Other Special Funds (Specify) Medical Care Fund Other Special Funds  Less: Estimated Cash Available Next Fiscal Period  TOTAL FUNDS (equals Total Expenditures above)  GENERAL FUND LAPSE  III: PERSONNEL DATA Number of Positions Authorized in Appropriation Bill a.) Perm Fu b.) Perm Pa c.) T-L Full                                                                               | 63,230,003<br>5,204,246,180<br>345,180,968<br>90,783,638<br>(198,372,069)<br>6,383,760,255<br>11 997<br>rt 2<br>33               | 148,278,130<br>5,244,577,802<br>342,443,709<br>89,851,991<br>(203,422,629)<br><b>6,570,996,275</b>                   | 835,446,956<br>63,230,003<br>4,951,193,528<br>366,702,314<br>92,213,549<br>(87,782,553)<br>6,424,426,426 | (85,048,127)<br>(293,384,274)<br>24,258,605<br>2,361,558<br>(115,640,076)<br>(146,569,849) | (57.36%)<br>(5.59%)<br>7.08%<br>2.63%<br>(56.85%)<br>(2.23%) |
| State Support Special Funds Federal Funds Other Special Funds (Specify) Medical Care Fund Other Special Funds  Less: Estimated Cash Available Next Fiscal Period  TOTAL FUNDS (equals Total Expenditures above)  GENERAL FUND LAPSE  III: PERSONNEL DATA Number of Positions Authorized in Appropriation Bill a.) Perm Fu b.) Perm Pa c.) T-L Full d.) T-L Part                                                                  | 63,230,003<br>5,204,246,180<br>345,180,968<br>90,783,638<br>(198,372,069)<br>6,383,760,255<br>11 997<br>rt 2<br>33               | 148,278,130<br>5,244,577,802<br>342,443,709<br>89,851,991<br>(203,422,629)<br><b>6,570,996,275</b><br>976<br>4<br>32 | 835,446,956<br>63,230,003<br>4,951,193,528<br>366,702,314<br>92,213,549<br>(87,782,553)<br>6,424,426,426 | (85,048,127)<br>(293,384,274)<br>24,258,605<br>2,361,558<br>(115,640,076)<br>(146,569,849) | (57.36%)<br>(5.59%)<br>7.08%<br>2.63%<br>(56.85%)            |
| State Support Special Funds Federal Funds Other Special Funds (Specify) Medical Care Fund Other Special Funds  Less: Estimated Cash Available Next Fiscal Period  TOTAL FUNDS (equals Total Expenditures above)  GENERAL FUND LAPSE  III: PERSONNEL DATA Number of Positions Authorized in Appropriation Bill b.) Perm Fu b.) Perm Pa c.) T-L Full d.) T-L Part Average Annual Vacancy Rate (Percentage) a.) Perm Fu             | 63,230,003<br>5,204,246,180<br>345,180,968<br>90,783,638<br>(198,372,069)<br>6,383,760,255<br>III 997<br>rt 2<br>33<br>III 14.50 | 148,278,130<br>5,244,577,802<br>342,443,709<br>89,851,991<br>(203,422,629)<br><b>6,570,996,275</b>                   | 835,446,956<br>63,230,003<br>4,951,193,528<br>366,702,314<br>92,213,549<br>(87,782,553)<br>6,424,426,426 | (85,048,127)<br>(293,384,274)<br>24,258,605<br>2,361,558<br>(115,640,076)<br>(146,569,849) | (57.36%)<br>(5.59%)<br>7.08%<br>2.63%<br>(56.85%)<br>(2.23%) |
| State Support Special Funds Federal Funds Other Special Funds (Specify) Medical Care Fund Other Special Funds  Less: Estimated Cash Available Next Fiscal Period  TOTAL FUNDS (equals Total Expenditures above)  GENERAL FUND LAPSE  III: PERSONNEL DATA Number of Positions Authorized in Appropriation Bill a.) Perm Fu b.) Perm Pa c.) T-L Full d.) T-L Part Average Annual Vacancy Rate (Percentage) a.) Perm Fu b.) Perm Fu | 63,230,003 5,204,246,180 345,180,968 90,783,638  (198,372,069) 6,383,760,255  III 997 rt 2 33 III 14.50                          | 148,278,130<br>5,244,577,802<br>342,443,709<br>89,851,991<br>(203,422,629)<br><b>6,570,996,275</b><br>976<br>4<br>32 | 835,446,956 63,230,003 4,951,193,528 366,702,314 92,213,549 (87,782,553) 6,424,426,426  986 4 32         | (85,048,127)<br>(293,384,274)<br>24,258,605<br>2,361,558<br>(115,640,076)<br>(146,569,849) | (57.36%)<br>(5.59%)<br>7.08%<br>2.63%<br>(56.85%)<br>(2.23%) |
| State Support Special Funds Federal Funds Other Special Funds (Specify) Medical Care Fund Other Special Funds (Specify)  Less: Estimated Cash Available Next Fiscal Period  TOTAL FUNDS (equals Total Expenditures above)  GENERAL FUND LAPSE  III: PERSONNEL DATA Number of Positions Authorized in Appropriation Bill b.) Perm Fu b.) Perm Pa c.) T-L Full d.) T-L Part Average Annual Vacancy Rate (Percentage) a.) Perm Fu   | 63,230,003 5,204,246,180 345,180,968 90,783,638  (198,372,069) 6,383,760,255  III 997 rt 2 33 III 14.50 rt 42.40                 | 148,278,130<br>5,244,577,802<br>342,443,709<br>89,851,991<br>(203,422,629)<br><b>6,570,996,275</b><br>976<br>4<br>32 | 835,446,956<br>63,230,003<br>4,951,193,528<br>366,702,314<br>92,213,549<br>(87,782,553)<br>6,424,426,426 | (85,048,127)<br>(293,384,274)<br>24,258,605<br>2,361,558<br>(115,640,076)<br>(146,569,849) | (57.36%)<br>(5.59%)<br>7.08%<br>2.63%<br>(56.85%)<br>(2.23%) |