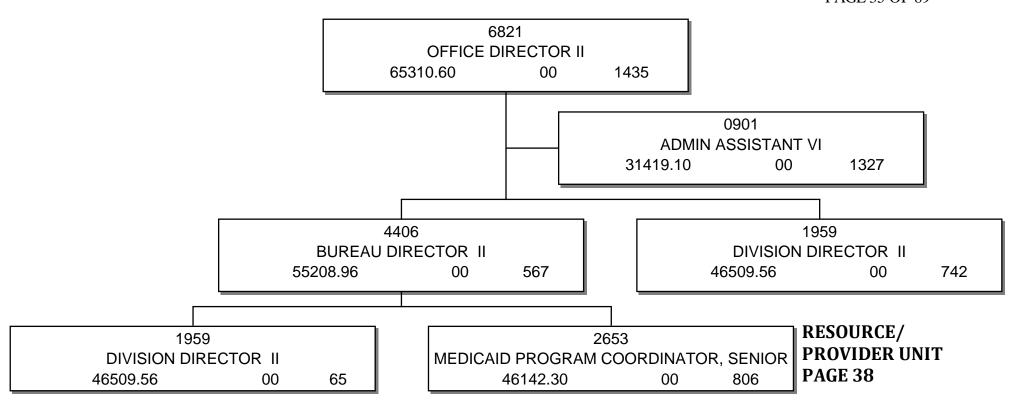

Budget Officer:

Jennifer Wentworth / jennifer.wentworth@medicaid.ms.gov

|                                                                                                                                                                                                                                                                                                                                                                                                                                  | alter Sillers Building  ODRESS                                                                                                   |                                                                                                                      |                                                                                                          | Drew Snyder CHIEF EXECUTIVE OF                                                             | FFICER                                                       |
|----------------------------------------------------------------------------------------------------------------------------------------------------------------------------------------------------------------------------------------------------------------------------------------------------------------------------------------------------------------------------------------------------------------------------------|----------------------------------------------------------------------------------------------------------------------------------|----------------------------------------------------------------------------------------------------------------------|----------------------------------------------------------------------------------------------------------|--------------------------------------------------------------------------------------------|--------------------------------------------------------------|
|                                                                                                                                                                                                                                                                                                                                                                                                                                  | Actual Expenses                                                                                                                  | Estimated Expenses                                                                                                   | Requested For                                                                                            | Requested Over/(Un                                                                         | nder) Estimated                                              |
| I. A. PERSONAL SERVICES                                                                                                                                                                                                                                                                                                                                                                                                          | June 30,2020                                                                                                                     | June 30,2021                                                                                                         | June 30,2022                                                                                             | AMOUNT                                                                                     | PERCENT                                                      |
| 1. Salaries, Wages & Fringe Benefits (Base)                                                                                                                                                                                                                                                                                                                                                                                      | 52,128,295                                                                                                                       | 54,103,715                                                                                                           | 56,547,945                                                                                               | AMOUNT                                                                                     | PERCENT                                                      |
|                                                                                                                                                                                                                                                                                                                                                                                                                                  | 32,120,293                                                                                                                       | 31,103,713                                                                                                           | 30,317,513                                                                                               |                                                                                            |                                                              |
| a. Additional Compensation                                                                                                                                                                                                                                                                                                                                                                                                       |                                                                                                                                  | -                                                                                                                    | 547.045                                                                                                  |                                                                                            |                                                              |
| b. Proposed Vacancy Rate (Dollar Amount)                                                                                                                                                                                                                                                                                                                                                                                         |                                                                                                                                  |                                                                                                                      | 547,945                                                                                                  |                                                                                            |                                                              |
| c. Per Diem                                                                                                                                                                                                                                                                                                                                                                                                                      | 52 129 205                                                                                                                       | 54 102 715                                                                                                           | 56,000,000                                                                                               | 1.007.205                                                                                  | 2.500/                                                       |
| Total Salaries, Wages & Fringe Benefits                                                                                                                                                                                                                                                                                                                                                                                          | 52,128,295                                                                                                                       | 54,103,715                                                                                                           | 56,000,000                                                                                               | 1,896,285                                                                                  | 3.50%                                                        |
| 2. Travel a. Travel & Subsistence (In-State)                                                                                                                                                                                                                                                                                                                                                                                     | 314,188                                                                                                                          | 562,759                                                                                                              | 542,337                                                                                                  | (20,422)                                                                                   | (3.63%)                                                      |
| b. Travel & Subsistence (Out-Of-State)                                                                                                                                                                                                                                                                                                                                                                                           | 44,241                                                                                                                           | 110,550                                                                                                              | 113,050                                                                                                  | 2,500                                                                                      | 2.26%                                                        |
| c. Travel & Subsistence (Out-Of-Country)                                                                                                                                                                                                                                                                                                                                                                                         | ,                                                                                                                                | .,,                                                                                                                  | -,                                                                                                       | ,,,,,,,,,,,,,,,,,,,,,,,,,,,,,,,,,,,,,,,                                                    |                                                              |
| Total Travel                                                                                                                                                                                                                                                                                                                                                                                                                     | 358,429                                                                                                                          | 673,309                                                                                                              | 655,387                                                                                                  | (17,922)                                                                                   | (2.66%)                                                      |
| B. CONTRACTUAL SERVICE S (Schedule B)                                                                                                                                                                                                                                                                                                                                                                                            |                                                                                                                                  |                                                                                                                      |                                                                                                          |                                                                                            |                                                              |
| a. Tuition, Rewards & Awards                                                                                                                                                                                                                                                                                                                                                                                                     | 3,615                                                                                                                            | 174,400                                                                                                              | 175,100                                                                                                  | 700                                                                                        | 0.40%                                                        |
| b. Communications, Transportation & Utilities                                                                                                                                                                                                                                                                                                                                                                                    | 690,707                                                                                                                          | 784,510                                                                                                              | 784,510                                                                                                  |                                                                                            |                                                              |
| c. Public Information                                                                                                                                                                                                                                                                                                                                                                                                            | 1,132                                                                                                                            | 2,800                                                                                                                | 3,300                                                                                                    | 500                                                                                        | 17.86%                                                       |
| d. Rents                                                                                                                                                                                                                                                                                                                                                                                                                         | 3,104,049                                                                                                                        | 3,570,762                                                                                                            | 3,570,762                                                                                                |                                                                                            |                                                              |
| e. Repairs & Service                                                                                                                                                                                                                                                                                                                                                                                                             | 430,060                                                                                                                          | 407,800                                                                                                              | 407,800                                                                                                  | /// 252                                                                                    | ,                                                            |
| f. Fees, Professional & Other Services                                                                                                                                                                                                                                                                                                                                                                                           | 125,525,165                                                                                                                      | 217,642,823                                                                                                          | 203,389,272                                                                                              | (14,253,551)                                                                               | (6.55%)                                                      |
| g. Other Contractual Services                                                                                                                                                                                                                                                                                                                                                                                                    | 174,066                                                                                                                          | 597,723                                                                                                              | 596,874                                                                                                  | (849)                                                                                      | (0.14%)                                                      |
| h. Data Processing                                                                                                                                                                                                                                                                                                                                                                                                               | 4,124,840                                                                                                                        | 5,725,681                                                                                                            | 4,915,281                                                                                                | (810,400)                                                                                  | (14.15%)                                                     |
| i. Other                                                                                                                                                                                                                                                                                                                                                                                                                         | 1,345,522<br>135,399,156                                                                                                         | 228,906,499                                                                                                          | 213,842,899                                                                                              | (15,063,600)                                                                               | (C 506/)                                                     |
| Total Contractual Services                                                                                                                                                                                                                                                                                                                                                                                                       | 135,399,150                                                                                                                      | 228,900,499                                                                                                          | 213,842,899                                                                                              | (15,065,600)                                                                               | (6.58%)                                                      |
| C. COMMODITIES (Schedule C)  a. Maintenance & Construction Materials & Supplies                                                                                                                                                                                                                                                                                                                                                  | 172                                                                                                                              | 200                                                                                                                  | 200                                                                                                      |                                                                                            |                                                              |
| b. Printing & Office Supplies & Materials                                                                                                                                                                                                                                                                                                                                                                                        | 323,609                                                                                                                          | 553,975                                                                                                              | 411,125                                                                                                  | (142,850)                                                                                  | (25.79%)                                                     |
| c. Equipment, Repair Parts, Supplies & Accessories                                                                                                                                                                                                                                                                                                                                                                               | 22,552                                                                                                                           | 58,000                                                                                                               | 58,000                                                                                                   | (142,030)                                                                                  | (23.1770)                                                    |
| d. Professional & Scientific Supplies & Materials                                                                                                                                                                                                                                                                                                                                                                                | 13,943                                                                                                                           | 20,000                                                                                                               | 20,000                                                                                                   |                                                                                            |                                                              |
| e. Other Supplies & Materials                                                                                                                                                                                                                                                                                                                                                                                                    | 446,700                                                                                                                          | 194,405                                                                                                              | 206,190                                                                                                  | 11,785                                                                                     | 6.06%                                                        |
| Total Commodities                                                                                                                                                                                                                                                                                                                                                                                                                | 806,976                                                                                                                          | 806,580                                                                                                              | 675,515                                                                                                  | (131,065)                                                                                  | (16.25%)                                                     |
| D. CAPITAL OUTLAY                                                                                                                                                                                                                                                                                                                                                                                                                |                                                                                                                                  |                                                                                                                      |                                                                                                          |                                                                                            |                                                              |
| 1. Total Other Than Equipment (Schedule D-1)                                                                                                                                                                                                                                                                                                                                                                                     |                                                                                                                                  |                                                                                                                      |                                                                                                          |                                                                                            |                                                              |
| 2. Equipment (Schedule D-2)                                                                                                                                                                                                                                                                                                                                                                                                      |                                                                                                                                  |                                                                                                                      |                                                                                                          |                                                                                            |                                                              |
| b. Road Machinery, Farm & Other Working Equipment<br>c. Office Machines, Furniture, Fixtures & Equipment                                                                                                                                                                                                                                                                                                                         | 3,927                                                                                                                            | 51,000                                                                                                               | 26,000                                                                                                   | (25,000)                                                                                   | (49.02%)                                                     |
| d. IS Equipment (Data Processing & Telecommunications                                                                                                                                                                                                                                                                                                                                                                            |                                                                                                                                  | 3.807.180                                                                                                            | 1,050,000                                                                                                |                                                                                            |                                                              |
| e. Equipment - Lease Purchase                                                                                                                                                                                                                                                                                                                                                                                                    | 970,984                                                                                                                          | 3,807,180                                                                                                            | 1,030,000                                                                                                | (2,757,180)                                                                                | (72.42%)                                                     |
| f. Other Equipment                                                                                                                                                                                                                                                                                                                                                                                                               |                                                                                                                                  |                                                                                                                      |                                                                                                          |                                                                                            |                                                              |
|                                                                                                                                                                                                                                                                                                                                                                                                                                  | 980,911                                                                                                                          | 3,858,180                                                                                                            | 1,076,000                                                                                                | (2,782,180)                                                                                | (72.11%)                                                     |
| Total Equipment (Schedule D-2) 3. Vehicles (Schedule D-3)                                                                                                                                                                                                                                                                                                                                                                        | 44,690                                                                                                                           | 75,000                                                                                                               | 75,000                                                                                                   | (2,782,180)                                                                                | (/2.11/0)                                                    |
| 4. Wireless Comm. Devices (Schedule D-4)                                                                                                                                                                                                                                                                                                                                                                                         | 44,050                                                                                                                           | 75,000                                                                                                               | 75,000                                                                                                   |                                                                                            |                                                              |
| E. SUBSIDIES, LOANS & GRANTS (Schedule E)                                                                                                                                                                                                                                                                                                                                                                                        | 6,194,041,798                                                                                                                    | 6,282,572,992                                                                                                        | 6,152,101,625                                                                                            | (130,471,367)                                                                              | (2.08%)                                                      |
| TOTAL EXPENDITURES                                                                                                                                                                                                                                                                                                                                                                                                               | 6,383,760,255                                                                                                                    | 6,570,996,275                                                                                                        | 6,424,426,426                                                                                            | (146,569,849)                                                                              | (2.23%)                                                      |
| II. BUDGET TO BE FUNDED AS FOLLOWS:                                                                                                                                                                                                                                                                                                                                                                                              | 0,505,700,255                                                                                                                    | 0,270,270,272                                                                                                        | 0,121,120,120                                                                                            | (140,200,045)                                                                              | (2.23 /0)                                                    |
| Cash Balance-Unencumbered                                                                                                                                                                                                                                                                                                                                                                                                        | 10,678,229                                                                                                                       | 198,372,069                                                                                                          | 203,422,629                                                                                              | 5,050,560                                                                                  | 2.55%                                                        |
|                                                                                                                                                                                                                                                                                                                                                                                                                                  |                                                                                                                                  |                                                                                                                      |                                                                                                          |                                                                                            |                                                              |
| General Fund Appropriation (Enter General Fund Lapse Below)                                                                                                                                                                                                                                                                                                                                                                      | 868,013,306                                                                                                                      | 750,895,203                                                                                                          | 835,446,956                                                                                              | 84,551,753                                                                                 | 11.26%                                                       |
| General Fund Appropriation (Enter General Fund Lapse Below)  State Support Special Funds                                                                                                                                                                                                                                                                                                                                         | 868,013,306<br>63,230,003                                                                                                        | 750,895,203<br>148,278,130                                                                                           |                                                                                                          | 84,551,753<br>(85,048,127)                                                                 |                                                              |
| State Support Special Funds                                                                                                                                                                                                                                                                                                                                                                                                      |                                                                                                                                  |                                                                                                                      | 835,446,956                                                                                              |                                                                                            | (57.36%)<br>(5.59%)                                          |
| State Support Special Funds                                                                                                                                                                                                                                                                                                                                                                                                      | 63,230,003                                                                                                                       | 148,278,130                                                                                                          | 835,446,956<br>63,230,003                                                                                | (85,048,127)                                                                               | (57.36%)                                                     |
| State Support Special Funds Federal Funds Other Special Funds (Specify)                                                                                                                                                                                                                                                                                                                                                          | 63,230,003<br>5,204,246,180                                                                                                      | 148,278,130<br>5,244,577,802                                                                                         | 835,446,956<br>63,230,003<br>4,951,193,528                                                               | (85,048,127)<br>(293,384,274)                                                              | (57.36%)<br>(5.59%)                                          |
| State Support Special Funds Federal Funds Other Special Funds (Specify) Medical Care Fund                                                                                                                                                                                                                                                                                                                                        | 63,230,003<br>5,204,246,180<br>345,180,968                                                                                       | 148,278,130<br>5,244,577,802<br>342,443,709                                                                          | 835,446,956<br>63,230,003<br>4,951,193,528<br>366,702,314                                                | (85,048,127)<br>(293,384,274)<br>24,258,605                                                | (57.36%)<br>(5.59%)<br>7.08%                                 |
| State Support Special Funds Federal Funds Other Special Funds (Specify) Medical Care Fund                                                                                                                                                                                                                                                                                                                                        | 63,230,003<br>5,204,246,180<br>345,180,968                                                                                       | 148,278,130<br>5,244,577,802<br>342,443,709                                                                          | 835,446,956<br>63,230,003<br>4,951,193,528<br>366,702,314                                                | (85,048,127)<br>(293,384,274)<br>24,258,605                                                | (57.36%)<br>(5.59%)<br>7.08%                                 |
| State Support Special Funds Federal Funds Other Special Funds (Specify) Medical Care Fund                                                                                                                                                                                                                                                                                                                                        | 63,230,003<br>5,204,246,180<br>345,180,968                                                                                       | 148,278,130<br>5,244,577,802<br>342,443,709                                                                          | 835,446,956<br>63,230,003<br>4,951,193,528<br>366,702,314                                                | (85,048,127)<br>(293,384,274)<br>24,258,605                                                | (57.36%)<br>(5.59%)<br>7.08%                                 |
| State Support Special Funds Federal Funds Other Special Funds (Specify) Medical Care Fund Other Special Funds                                                                                                                                                                                                                                                                                                                    | 63,230,003<br>5,204,246,180<br>345,180,968<br>90,783,638                                                                         | 148,278,130<br>5,244,577,802<br>342,443,709<br>89,851,991                                                            | 835,446,956<br>63,230,003<br>4,951,193,528<br>366,702,314<br>92,213,549                                  | (85,048,127)<br>(293,384,274)<br>24,258,605<br>2,361,558                                   | (57.36%)<br>(5.59%)<br>7.08%<br>2.63%                        |
| State Support Special Funds Federal Funds Other Special Funds (Specify) Medical Care Fund Other Special Funds  Less: Estimated Cash Available Next Fiscal Period                                                                                                                                                                                                                                                                 | 63,230,003<br>5,204,246,180<br>345,180,968<br>90,783,638<br>(198,372,069)                                                        | 148,278,130<br>5,244,577,802<br>342,443,709<br>89,851,991<br>(203,422,629)                                           | 835,446,956<br>63,230,003<br>4,951,193,528<br>366,702,314<br>92,213,549<br>(87,782,553)                  | (85,048,127)<br>(293,384,274)<br>24,258,605<br>2,361,558<br>(115,640,076)                  | (57.36%)<br>(5.59%)<br>7.08%<br>2.63%<br>(56.85%)            |
| State Support Special Funds Federal Funds Other Special Funds (Specify) Medical Care Fund Other Special Funds  Less: Estimated Cash Available Next Fiscal Period  TOTAL FUNDS (equals Total Expenditures above)  GENERAL FUND LAPSE  III: PERSONNEL DATA                                                                                                                                                                         | 63,230,003<br>5,204,246,180<br>345,180,968<br>90,783,638<br>(198,372,069)<br><b>6,383,760,255</b>                                | 148,278,130<br>5,244,577,802<br>342,443,709<br>89,851,991<br>(203,422,629)<br><b>6,570,996,275</b>                   | 835,446,956<br>63,230,003<br>4,951,193,528<br>366,702,314<br>92,213,549<br>(87,782,553)<br>6,424,426,426 | (85,048,127)<br>(293,384,274)<br>24,258,605<br>2,361,558<br>(115,640,076)<br>(146,569,849) | (57.36%)<br>(5.59%)<br>7.08%<br>2.63%<br>(56.85%)<br>(2.23%) |
| State Support Special Funds Federal Funds Other Special Funds (Specify) Medical Care Fund Other Special Funds  Less: Estimated Cash Available Next Fiscal Period  TOTAL FUNDS (equals Total Expenditures above)  GENERAL FUND LAPSE  III: PERSONNEL DATA Number of Positions Authorized in Appropriation Bill a.) Perm Fu                                                                                                        | 63,230,003<br>5,204,246,180<br>345,180,968<br>90,783,638<br>(198,372,069)<br>6,383,760,255                                       | 148,278,130<br>5,244,577,802<br>342,443,709<br>89,851,991<br>(203,422,629)<br><b>6,570,996,275</b>                   | 835,446,956<br>63,230,003<br>4,951,193,528<br>366,702,314<br>92,213,549<br>(87,782,553)<br>6,424,426,426 | (85,048,127)<br>(293,384,274)<br>24,258,605<br>2,361,558<br>(115,640,076)                  | (57.36%)<br>(5.59%)<br>7.08%<br>2.63%<br>(56.85%)<br>(2.23%) |
| State Support Special Funds Federal Funds Other Special Funds (Specify) Medical Care Fund Other Special Funds  Less: Estimated Cash Available Next Fiscal Period  TOTAL FUNDS (equals Total Expenditures above)  GENERAL FUND LAPSE  III: PERSONNEL DATA Number of Positions Authorized in Appropriation Bill a.) Perm Fu b.) Perm Pa                                                                                            | 63,230,003<br>5,204,246,180<br>345,180,968<br>90,783,638<br>(198,372,069)<br>6,383,760,255<br>11 997<br>rt 2                     | 148,278,130<br>5,244,577,802<br>342,443,709<br>89,851,991<br>(203,422,629)<br><b>6,570,996,275</b>                   | 835,446,956<br>63,230,003<br>4,951,193,528<br>366,702,314<br>92,213,549<br>(87,782,553)<br>6,424,426,426 | (85,048,127)<br>(293,384,274)<br>24,258,605<br>2,361,558<br>(115,640,076)<br>(146,569,849) | (57.36%)<br>(5.59%)<br>7.08%<br>2.63%<br>(56.85%)<br>(2.23%) |
| State Support Special Funds Federal Funds Other Special Funds (Specify) Medical Care Fund Other Special Funds  Less: Estimated Cash Available Next Fiscal Period  TOTAL FUNDS (equals Total Expenditures above)  GENERAL FUND LAPSE  III: PERSONNEL DATA Number of Positions Authorized in Appropriation Bill a.) Perm Fu b.) Perm Pa c.) T-L Full                                                                               | 63,230,003<br>5,204,246,180<br>345,180,968<br>90,783,638<br>(198,372,069)<br>6,383,760,255<br>11 997<br>rt 2<br>33               | 148,278,130<br>5,244,577,802<br>342,443,709<br>89,851,991<br>(203,422,629)<br><b>6,570,996,275</b>                   | 835,446,956<br>63,230,003<br>4,951,193,528<br>366,702,314<br>92,213,549<br>(87,782,553)<br>6,424,426,426 | (85,048,127)<br>(293,384,274)<br>24,258,605<br>2,361,558<br>(115,640,076)<br>(146,569,849) | (57.36%)<br>(5.59%)<br>7.08%<br>2.63%<br>(56.85%)<br>(2.23%) |
| State Support Special Funds Federal Funds Other Special Funds (Specify) Medical Care Fund Other Special Funds  Less: Estimated Cash Available Next Fiscal Period  TOTAL FUNDS (equals Total Expenditures above)  GENERAL FUND LAPSE  III: PERSONNEL DATA Number of Positions Authorized in Appropriation Bill a.) Perm Fu b.) Perm Pa c.) T-L Full d.) T-L Part                                                                  | 63,230,003<br>5,204,246,180<br>345,180,968<br>90,783,638<br>(198,372,069)<br>6,383,760,255<br>11 997<br>rt 2<br>33               | 148,278,130<br>5,244,577,802<br>342,443,709<br>89,851,991<br>(203,422,629)<br><b>6,570,996,275</b><br>976<br>4<br>32 | 835,446,956<br>63,230,003<br>4,951,193,528<br>366,702,314<br>92,213,549<br>(87,782,553)<br>6,424,426,426 | (85,048,127)<br>(293,384,274)<br>24,258,605<br>2,361,558<br>(115,640,076)<br>(146,569,849) | (57.36%)<br>(5.59%)<br>7.08%<br>2.63%<br>(56.85%)            |
| State Support Special Funds Federal Funds Other Special Funds (Specify) Medical Care Fund Other Special Funds  Less: Estimated Cash Available Next Fiscal Period  TOTAL FUNDS (equals Total Expenditures above)  GENERAL FUND LAPSE  III: PERSONNEL DATA Number of Positions Authorized in Appropriation Bill b.) Perm Fu b.) Perm Pa c.) T-L Full d.) T-L Part Average Annual Vacancy Rate (Percentage) a.) Perm Fu             | 63,230,003<br>5,204,246,180<br>345,180,968<br>90,783,638<br>(198,372,069)<br>6,383,760,255<br>III 997<br>rt 2<br>33<br>III 14.50 | 148,278,130<br>5,244,577,802<br>342,443,709<br>89,851,991<br>(203,422,629)<br><b>6,570,996,275</b>                   | 835,446,956<br>63,230,003<br>4,951,193,528<br>366,702,314<br>92,213,549<br>(87,782,553)<br>6,424,426,426 | (85,048,127)<br>(293,384,274)<br>24,258,605<br>2,361,558<br>(115,640,076)<br>(146,569,849) | (57.36%)<br>(5.59%)<br>7.08%<br>2.63%<br>(56.85%)<br>(2.23%) |
| State Support Special Funds Federal Funds Other Special Funds (Specify) Medical Care Fund Other Special Funds  Less: Estimated Cash Available Next Fiscal Period  TOTAL FUNDS (equals Total Expenditures above)  GENERAL FUND LAPSE  III: PERSONNEL DATA Number of Positions Authorized in Appropriation Bill a.) Perm Fu b.) Perm Pa c.) T-L Full d.) T-L Part Average Annual Vacancy Rate (Percentage) a.) Perm Fu b.) Perm Fu | 63,230,003 5,204,246,180 345,180,968 90,783,638  (198,372,069) 6,383,760,255  III 997 rt 2 33 III 14.50                          | 148,278,130<br>5,244,577,802<br>342,443,709<br>89,851,991<br>(203,422,629)<br><b>6,570,996,275</b><br>976<br>4<br>32 | 835,446,956 63,230,003 4,951,193,528 366,702,314 92,213,549 (87,782,553) 6,424,426,426  986 4 32         | (85,048,127)<br>(293,384,274)<br>24,258,605<br>2,361,558<br>(115,640,076)<br>(146,569,849) | (57.36%)<br>(5.59%)<br>7.08%<br>2.63%<br>(56.85%)<br>(2.23%) |
| State Support Special Funds Federal Funds Other Special Funds (Specify) Medical Care Fund Other Special Funds (Specify)  Less: Estimated Cash Available Next Fiscal Period  TOTAL FUNDS (equals Total Expenditures above)  GENERAL FUND LAPSE  III: PERSONNEL DATA Number of Positions Authorized in Appropriation Bill b.) Perm Fu b.) Perm Pa c.) T-L Full d.) T-L Part Average Annual Vacancy Rate (Percentage) a.) Perm Fu   | 63,230,003 5,204,246,180 345,180,968 90,783,638  (198,372,069) 6,383,760,255  III 997 rt 2 33 III 14.50 rt 42.40                 | 148,278,130<br>5,244,577,802<br>342,443,709<br>89,851,991<br>(203,422,629)<br><b>6,570,996,275</b><br>976<br>4<br>32 | 835,446,956<br>63,230,003<br>4,951,193,528<br>366,702,314<br>92,213,549<br>(87,782,553)<br>6,424,426,426 | (85,048,127)<br>(293,384,274)<br>24,258,605<br>2,361,558<br>(115,640,076)<br>(146,569,849) | (57.36%)<br>(5.59%)<br>7.08%<br>2.63%<br>(56.85%)<br>(2.23%) |