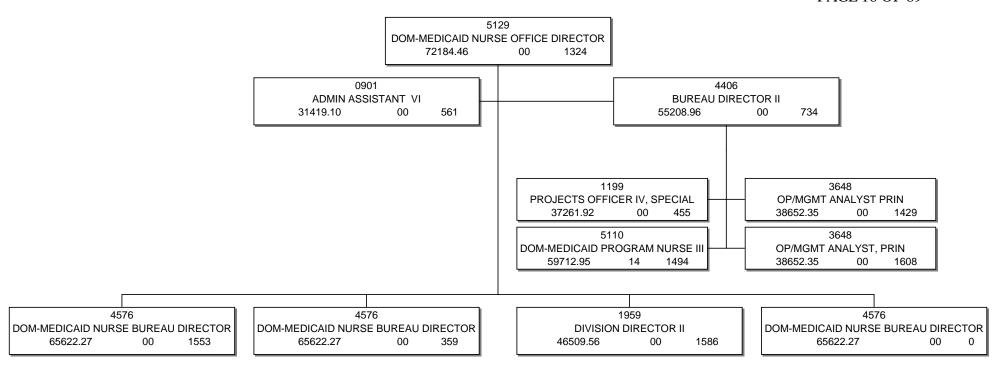

Budget Officer:

Jennifer Wentworth / jennifer.wentworth@medicaid.ms.gov

|                                                                                                                                                                                                                                                                                                                                                                                                                                  | alter Sillers Building  ODRESS                                                                                                   |                                                                                                                      |                                                                                                          | Drew Snyder CHIEF EXECUTIVE OF                                                             | FFICER                                                       |
|----------------------------------------------------------------------------------------------------------------------------------------------------------------------------------------------------------------------------------------------------------------------------------------------------------------------------------------------------------------------------------------------------------------------------------|----------------------------------------------------------------------------------------------------------------------------------|----------------------------------------------------------------------------------------------------------------------|----------------------------------------------------------------------------------------------------------|--------------------------------------------------------------------------------------------|--------------------------------------------------------------|
|                                                                                                                                                                                                                                                                                                                                                                                                                                  | Actual Expenses                                                                                                                  | Estimated Expenses                                                                                                   | Requested For                                                                                            | Requested Over/(Un                                                                         | nder) Estimated                                              |
| I. A. PERSONAL SERVICES                                                                                                                                                                                                                                                                                                                                                                                                          | June 30,2020                                                                                                                     | June 30,2021                                                                                                         | June 30,2022                                                                                             | AMOUNT                                                                                     | PERCENT                                                      |
| 1. Salaries, Wages & Fringe Benefits (Base)                                                                                                                                                                                                                                                                                                                                                                                      | 52,128,295                                                                                                                       | 54,103,715                                                                                                           | 56,547,945                                                                                               | AMOUNT                                                                                     | PERCENT                                                      |
|                                                                                                                                                                                                                                                                                                                                                                                                                                  | 32,120,293                                                                                                                       | 31,103,713                                                                                                           | 30,317,513                                                                                               |                                                                                            |                                                              |
| a. Additional Compensation                                                                                                                                                                                                                                                                                                                                                                                                       |                                                                                                                                  | -                                                                                                                    | 547.045                                                                                                  |                                                                                            |                                                              |
| b. Proposed Vacancy Rate (Dollar Amount)                                                                                                                                                                                                                                                                                                                                                                                         |                                                                                                                                  |                                                                                                                      | 547,945                                                                                                  |                                                                                            |                                                              |
| c. Per Diem                                                                                                                                                                                                                                                                                                                                                                                                                      | 52 129 205                                                                                                                       | 54 102 715                                                                                                           | 56,000,000                                                                                               | 1.007.205                                                                                  | 2.500/                                                       |
| Total Salaries, Wages & Fringe Benefits                                                                                                                                                                                                                                                                                                                                                                                          | 52,128,295                                                                                                                       | 54,103,715                                                                                                           | 56,000,000                                                                                               | 1,896,285                                                                                  | 3.50%                                                        |
| 2. Travel a. Travel & Subsistence (In-State)                                                                                                                                                                                                                                                                                                                                                                                     | 314,188                                                                                                                          | 562,759                                                                                                              | 542,337                                                                                                  | (20,422)                                                                                   | (3.63%)                                                      |
| b. Travel & Subsistence (Out-Of-State)                                                                                                                                                                                                                                                                                                                                                                                           | 44,241                                                                                                                           | 110,550                                                                                                              | 113,050                                                                                                  | 2,500                                                                                      | 2.26%                                                        |
| c. Travel & Subsistence (Out-Of-Country)                                                                                                                                                                                                                                                                                                                                                                                         | ,                                                                                                                                | .,,                                                                                                                  | -,                                                                                                       | ,,,,,,,,,,,,,,,,,,,,,,,,,,,,,,,,,,,,,,,                                                    |                                                              |
| Total Travel                                                                                                                                                                                                                                                                                                                                                                                                                     | 358,429                                                                                                                          | 673,309                                                                                                              | 655,387                                                                                                  | (17,922)                                                                                   | (2.66%)                                                      |
| B. CONTRACTUAL SERVICE S (Schedule B)                                                                                                                                                                                                                                                                                                                                                                                            |                                                                                                                                  |                                                                                                                      |                                                                                                          |                                                                                            |                                                              |
| a. Tuition, Rewards & Awards                                                                                                                                                                                                                                                                                                                                                                                                     | 3,615                                                                                                                            | 174,400                                                                                                              | 175,100                                                                                                  | 700                                                                                        | 0.40%                                                        |
| b. Communications, Transportation & Utilities                                                                                                                                                                                                                                                                                                                                                                                    | 690,707                                                                                                                          | 784,510                                                                                                              | 784,510                                                                                                  |                                                                                            |                                                              |
| c. Public Information                                                                                                                                                                                                                                                                                                                                                                                                            | 1,132                                                                                                                            | 2,800                                                                                                                | 3,300                                                                                                    | 500                                                                                        | 17.86%                                                       |
| d. Rents                                                                                                                                                                                                                                                                                                                                                                                                                         | 3,104,049                                                                                                                        | 3,570,762                                                                                                            | 3,570,762                                                                                                |                                                                                            |                                                              |
| e. Repairs & Service                                                                                                                                                                                                                                                                                                                                                                                                             | 430,060                                                                                                                          | 407,800                                                                                                              | 407,800                                                                                                  | /// 252                                                                                    | ,                                                            |
| f. Fees, Professional & Other Services                                                                                                                                                                                                                                                                                                                                                                                           | 125,525,165                                                                                                                      | 217,642,823                                                                                                          | 203,389,272                                                                                              | (14,253,551)                                                                               | (6.55%)                                                      |
| g. Other Contractual Services                                                                                                                                                                                                                                                                                                                                                                                                    | 174,066                                                                                                                          | 597,723                                                                                                              | 596,874                                                                                                  | (849)                                                                                      | (0.14%)                                                      |
| h. Data Processing                                                                                                                                                                                                                                                                                                                                                                                                               | 4,124,840                                                                                                                        | 5,725,681                                                                                                            | 4,915,281                                                                                                | (810,400)                                                                                  | (14.15%)                                                     |
| i. Other                                                                                                                                                                                                                                                                                                                                                                                                                         | 1,345,522<br>135,399,156                                                                                                         | 228,906,499                                                                                                          | 213,842,899                                                                                              | (15,063,600)                                                                               | (C 506/)                                                     |
| Total Contractual Services                                                                                                                                                                                                                                                                                                                                                                                                       | 135,399,150                                                                                                                      | 228,900,499                                                                                                          | 213,842,899                                                                                              | (15,065,600)                                                                               | (6.58%)                                                      |
| C. COMMODITIES (Schedule C)  a. Maintenance & Construction Materials & Supplies                                                                                                                                                                                                                                                                                                                                                  | 172                                                                                                                              | 200                                                                                                                  | 200                                                                                                      |                                                                                            |                                                              |
| b. Printing & Office Supplies & Materials                                                                                                                                                                                                                                                                                                                                                                                        | 323,609                                                                                                                          | 553,975                                                                                                              | 411,125                                                                                                  | (142,850)                                                                                  | (25.79%)                                                     |
| c. Equipment, Repair Parts, Supplies & Accessories                                                                                                                                                                                                                                                                                                                                                                               | 22,552                                                                                                                           | 58,000                                                                                                               | 58,000                                                                                                   | (142,030)                                                                                  | (23.1770)                                                    |
| d. Professional & Scientific Supplies & Materials                                                                                                                                                                                                                                                                                                                                                                                | 13,943                                                                                                                           | 20,000                                                                                                               | 20,000                                                                                                   |                                                                                            |                                                              |
| e. Other Supplies & Materials                                                                                                                                                                                                                                                                                                                                                                                                    | 446,700                                                                                                                          | 194,405                                                                                                              | 206,190                                                                                                  | 11,785                                                                                     | 6.06%                                                        |
| Total Commodities                                                                                                                                                                                                                                                                                                                                                                                                                | 806,976                                                                                                                          | 806,580                                                                                                              | 675,515                                                                                                  | (131,065)                                                                                  | (16.25%)                                                     |
| D. CAPITAL OUTLAY                                                                                                                                                                                                                                                                                                                                                                                                                |                                                                                                                                  |                                                                                                                      |                                                                                                          |                                                                                            |                                                              |
| 1. Total Other Than Equipment (Schedule D-1)                                                                                                                                                                                                                                                                                                                                                                                     |                                                                                                                                  |                                                                                                                      |                                                                                                          |                                                                                            |                                                              |
| 2. Equipment (Schedule D-2)                                                                                                                                                                                                                                                                                                                                                                                                      |                                                                                                                                  |                                                                                                                      |                                                                                                          |                                                                                            |                                                              |
| b. Road Machinery, Farm & Other Working Equipment<br>c. Office Machines, Furniture, Fixtures & Equipment                                                                                                                                                                                                                                                                                                                         | 3,927                                                                                                                            | 51,000                                                                                                               | 26,000                                                                                                   | (25,000)                                                                                   | (49.02%)                                                     |
| d. IS Equipment (Data Processing & Telecommunications                                                                                                                                                                                                                                                                                                                                                                            |                                                                                                                                  | 3.807.180                                                                                                            | 1,050,000                                                                                                |                                                                                            |                                                              |
| e. Equipment - Lease Purchase                                                                                                                                                                                                                                                                                                                                                                                                    | 970,984                                                                                                                          | 3,807,180                                                                                                            | 1,030,000                                                                                                | (2,757,180)                                                                                | (72.42%)                                                     |
| f. Other Equipment                                                                                                                                                                                                                                                                                                                                                                                                               |                                                                                                                                  |                                                                                                                      |                                                                                                          |                                                                                            |                                                              |
|                                                                                                                                                                                                                                                                                                                                                                                                                                  | 980,911                                                                                                                          | 3,858,180                                                                                                            | 1,076,000                                                                                                | (2,782,180)                                                                                | (72.11%)                                                     |
| Total Equipment (Schedule D-2) 3. Vehicles (Schedule D-3)                                                                                                                                                                                                                                                                                                                                                                        | 44,690                                                                                                                           | 75,000                                                                                                               | 75,000                                                                                                   | (2,782,180)                                                                                | (/2.11/0)                                                    |
| 4. Wireless Comm. Devices (Schedule D-4)                                                                                                                                                                                                                                                                                                                                                                                         | 44,050                                                                                                                           | 75,000                                                                                                               | 75,000                                                                                                   |                                                                                            |                                                              |
| E. SUBSIDIES, LOANS & GRANTS (Schedule E)                                                                                                                                                                                                                                                                                                                                                                                        | 6,194,041,798                                                                                                                    | 6,282,572,992                                                                                                        | 6,152,101,625                                                                                            | (130,471,367)                                                                              | (2.08%)                                                      |
| TOTAL EXPENDITURES                                                                                                                                                                                                                                                                                                                                                                                                               | 6,383,760,255                                                                                                                    | 6,570,996,275                                                                                                        | 6,424,426,426                                                                                            | (146,569,849)                                                                              | (2.23%)                                                      |
| II. BUDGET TO BE FUNDED AS FOLLOWS:                                                                                                                                                                                                                                                                                                                                                                                              | 0,505,700,255                                                                                                                    | 0,270,270,272                                                                                                        | 0,121,120,120                                                                                            | (140,200,045)                                                                              | (2.23 /0)                                                    |
| Cash Balance-Unencumbered                                                                                                                                                                                                                                                                                                                                                                                                        | 10,678,229                                                                                                                       | 198,372,069                                                                                                          | 203,422,629                                                                                              | 5,050,560                                                                                  | 2.55%                                                        |
|                                                                                                                                                                                                                                                                                                                                                                                                                                  |                                                                                                                                  |                                                                                                                      |                                                                                                          |                                                                                            |                                                              |
| General Fund Appropriation (Enter General Fund Lapse Below)                                                                                                                                                                                                                                                                                                                                                                      | 868,013,306                                                                                                                      | 750,895,203                                                                                                          | 835,446,956                                                                                              | 84,551,753                                                                                 | 11.26%                                                       |
| General Fund Appropriation (Enter General Fund Lapse Below)  State Support Special Funds                                                                                                                                                                                                                                                                                                                                         | 868,013,306<br>63,230,003                                                                                                        | 750,895,203<br>148,278,130                                                                                           |                                                                                                          | 84,551,753<br>(85,048,127)                                                                 |                                                              |
| State Support Special Funds                                                                                                                                                                                                                                                                                                                                                                                                      |                                                                                                                                  |                                                                                                                      | 835,446,956                                                                                              |                                                                                            | (57.36%)<br>(5.59%)                                          |
| State Support Special Funds                                                                                                                                                                                                                                                                                                                                                                                                      | 63,230,003                                                                                                                       | 148,278,130                                                                                                          | 835,446,956<br>63,230,003                                                                                | (85,048,127)                                                                               | (57.36%)                                                     |
| State Support Special Funds Federal Funds Other Special Funds (Specify)                                                                                                                                                                                                                                                                                                                                                          | 63,230,003<br>5,204,246,180                                                                                                      | 148,278,130<br>5,244,577,802                                                                                         | 835,446,956<br>63,230,003<br>4,951,193,528                                                               | (85,048,127)<br>(293,384,274)                                                              | (57.36%)<br>(5.59%)                                          |
| State Support Special Funds Federal Funds Other Special Funds (Specify) Medical Care Fund                                                                                                                                                                                                                                                                                                                                        | 63,230,003<br>5,204,246,180<br>345,180,968                                                                                       | 148,278,130<br>5,244,577,802<br>342,443,709                                                                          | 835,446,956<br>63,230,003<br>4,951,193,528<br>366,702,314                                                | (85,048,127)<br>(293,384,274)<br>24,258,605                                                | (57.36%)<br>(5.59%)<br>7.08%                                 |
| State Support Special Funds Federal Funds Other Special Funds (Specify) Medical Care Fund                                                                                                                                                                                                                                                                                                                                        | 63,230,003<br>5,204,246,180<br>345,180,968                                                                                       | 148,278,130<br>5,244,577,802<br>342,443,709                                                                          | 835,446,956<br>63,230,003<br>4,951,193,528<br>366,702,314                                                | (85,048,127)<br>(293,384,274)<br>24,258,605                                                | (57.36%)<br>(5.59%)<br>7.08%                                 |
| State Support Special Funds Federal Funds Other Special Funds (Specify) Medical Care Fund                                                                                                                                                                                                                                                                                                                                        | 63,230,003<br>5,204,246,180<br>345,180,968                                                                                       | 148,278,130<br>5,244,577,802<br>342,443,709                                                                          | 835,446,956<br>63,230,003<br>4,951,193,528<br>366,702,314                                                | (85,048,127)<br>(293,384,274)<br>24,258,605                                                | (57.36%)<br>(5.59%)<br>7.08%                                 |
| State Support Special Funds Federal Funds Other Special Funds (Specify) Medical Care Fund Other Special Funds                                                                                                                                                                                                                                                                                                                    | 63,230,003<br>5,204,246,180<br>345,180,968<br>90,783,638                                                                         | 148,278,130<br>5,244,577,802<br>342,443,709<br>89,851,991                                                            | 835,446,956<br>63,230,003<br>4,951,193,528<br>366,702,314<br>92,213,549                                  | (85,048,127)<br>(293,384,274)<br>24,258,605<br>2,361,558                                   | (57.36%)<br>(5.59%)<br>7.08%<br>2.63%                        |
| State Support Special Funds Federal Funds Other Special Funds (Specify) Medical Care Fund Other Special Funds  Less: Estimated Cash Available Next Fiscal Period                                                                                                                                                                                                                                                                 | 63,230,003<br>5,204,246,180<br>345,180,968<br>90,783,638<br>(198,372,069)                                                        | 148,278,130<br>5,244,577,802<br>342,443,709<br>89,851,991<br>(203,422,629)                                           | 835,446,956<br>63,230,003<br>4,951,193,528<br>366,702,314<br>92,213,549<br>(87,782,553)                  | (85,048,127)<br>(293,384,274)<br>24,258,605<br>2,361,558<br>(115,640,076)                  | (57.36%)<br>(5.59%)<br>7.08%<br>2.63%<br>(56.85%)            |
| State Support Special Funds Federal Funds Other Special Funds (Specify) Medical Care Fund Other Special Funds  Less: Estimated Cash Available Next Fiscal Period  TOTAL FUNDS (equals Total Expenditures above)  GENERAL FUND LAPSE  III: PERSONNEL DATA                                                                                                                                                                         | 63,230,003<br>5,204,246,180<br>345,180,968<br>90,783,638<br>(198,372,069)<br><b>6,383,760,255</b>                                | 148,278,130<br>5,244,577,802<br>342,443,709<br>89,851,991<br>(203,422,629)<br><b>6,570,996,275</b>                   | 835,446,956<br>63,230,003<br>4,951,193,528<br>366,702,314<br>92,213,549<br>(87,782,553)<br>6,424,426,426 | (85,048,127)<br>(293,384,274)<br>24,258,605<br>2,361,558<br>(115,640,076)<br>(146,569,849) | (57.36%)<br>(5.59%)<br>7.08%<br>2.63%<br>(56.85%)<br>(2.23%) |
| State Support Special Funds Federal Funds Other Special Funds (Specify) Medical Care Fund Other Special Funds  Less: Estimated Cash Available Next Fiscal Period  TOTAL FUNDS (equals Total Expenditures above)  GENERAL FUND LAPSE  III: PERSONNEL DATA Number of Positions Authorized in Appropriation Bill a.) Perm Fu                                                                                                        | 63,230,003<br>5,204,246,180<br>345,180,968<br>90,783,638<br>(198,372,069)<br>6,383,760,255                                       | 148,278,130<br>5,244,577,802<br>342,443,709<br>89,851,991<br>(203,422,629)<br><b>6,570,996,275</b>                   | 835,446,956<br>63,230,003<br>4,951,193,528<br>366,702,314<br>92,213,549<br>(87,782,553)<br>6,424,426,426 | (85,048,127)<br>(293,384,274)<br>24,258,605<br>2,361,558<br>(115,640,076)                  | (57.36%)<br>(5.59%)<br>7.08%<br>2.63%<br>(56.85%)<br>(2.23%) |
| State Support Special Funds Federal Funds Other Special Funds (Specify) Medical Care Fund Other Special Funds  Less: Estimated Cash Available Next Fiscal Period  TOTAL FUNDS (equals Total Expenditures above)  GENERAL FUND LAPSE  III: PERSONNEL DATA Number of Positions Authorized in Appropriation Bill a.) Perm Fu b.) Perm Pa                                                                                            | 63,230,003<br>5,204,246,180<br>345,180,968<br>90,783,638<br>(198,372,069)<br>6,383,760,255<br>11 997<br>rt 2                     | 148,278,130<br>5,244,577,802<br>342,443,709<br>89,851,991<br>(203,422,629)<br><b>6,570,996,275</b>                   | 835,446,956<br>63,230,003<br>4,951,193,528<br>366,702,314<br>92,213,549<br>(87,782,553)<br>6,424,426,426 | (85,048,127)<br>(293,384,274)<br>24,258,605<br>2,361,558<br>(115,640,076)<br>(146,569,849) | (57.36%)<br>(5.59%)<br>7.08%<br>2.63%<br>(56.85%)<br>(2.23%) |
| State Support Special Funds Federal Funds Other Special Funds (Specify) Medical Care Fund Other Special Funds  Less: Estimated Cash Available Next Fiscal Period  TOTAL FUNDS (equals Total Expenditures above)  GENERAL FUND LAPSE  III: PERSONNEL DATA Number of Positions Authorized in Appropriation Bill a.) Perm Fu b.) Perm Pa c.) T-L Full                                                                               | 63,230,003<br>5,204,246,180<br>345,180,968<br>90,783,638<br>(198,372,069)<br>6,383,760,255<br>11 997<br>rt 2<br>33               | 148,278,130<br>5,244,577,802<br>342,443,709<br>89,851,991<br>(203,422,629)<br><b>6,570,996,275</b>                   | 835,446,956<br>63,230,003<br>4,951,193,528<br>366,702,314<br>92,213,549<br>(87,782,553)<br>6,424,426,426 | (85,048,127)<br>(293,384,274)<br>24,258,605<br>2,361,558<br>(115,640,076)<br>(146,569,849) | (57.36%)<br>(5.59%)<br>7.08%<br>2.63%<br>(56.85%)<br>(2.23%) |
| State Support Special Funds Federal Funds Other Special Funds (Specify) Medical Care Fund Other Special Funds  Less: Estimated Cash Available Next Fiscal Period  TOTAL FUNDS (equals Total Expenditures above)  GENERAL FUND LAPSE  III: PERSONNEL DATA Number of Positions Authorized in Appropriation Bill a.) Perm Fu b.) Perm Pa c.) T-L Full d.) T-L Part                                                                  | 63,230,003<br>5,204,246,180<br>345,180,968<br>90,783,638<br>(198,372,069)<br>6,383,760,255<br>11 997<br>rt 2<br>33               | 148,278,130<br>5,244,577,802<br>342,443,709<br>89,851,991<br>(203,422,629)<br><b>6,570,996,275</b><br>976<br>4<br>32 | 835,446,956<br>63,230,003<br>4,951,193,528<br>366,702,314<br>92,213,549<br>(87,782,553)<br>6,424,426,426 | (85,048,127)<br>(293,384,274)<br>24,258,605<br>2,361,558<br>(115,640,076)<br>(146,569,849) | (57.36%)<br>(5.59%)<br>7.08%<br>2.63%<br>(56.85%)            |
| State Support Special Funds Federal Funds Other Special Funds (Specify) Medical Care Fund Other Special Funds  Less: Estimated Cash Available Next Fiscal Period  TOTAL FUNDS (equals Total Expenditures above)  GENERAL FUND LAPSE  III: PERSONNEL DATA Number of Positions Authorized in Appropriation Bill b.) Perm Fu b.) Perm Pa c.) T-L Full d.) T-L Part Average Annual Vacancy Rate (Percentage) a.) Perm Fu             | 63,230,003<br>5,204,246,180<br>345,180,968<br>90,783,638<br>(198,372,069)<br>6,383,760,255<br>III 997<br>rt 2<br>33<br>III 14.50 | 148,278,130<br>5,244,577,802<br>342,443,709<br>89,851,991<br>(203,422,629)<br><b>6,570,996,275</b>                   | 835,446,956<br>63,230,003<br>4,951,193,528<br>366,702,314<br>92,213,549<br>(87,782,553)<br>6,424,426,426 | (85,048,127)<br>(293,384,274)<br>24,258,605<br>2,361,558<br>(115,640,076)<br>(146,569,849) | (57.36%)<br>(5.59%)<br>7.08%<br>2.63%<br>(56.85%)<br>(2.23%) |
| State Support Special Funds Federal Funds Other Special Funds (Specify) Medical Care Fund Other Special Funds  Less: Estimated Cash Available Next Fiscal Period  TOTAL FUNDS (equals Total Expenditures above)  GENERAL FUND LAPSE  III: PERSONNEL DATA Number of Positions Authorized in Appropriation Bill a.) Perm Fu b.) Perm Pa c.) T-L Full d.) T-L Part Average Annual Vacancy Rate (Percentage) a.) Perm Fu b.) Perm Fu | 63,230,003 5,204,246,180 345,180,968 90,783,638  (198,372,069) 6,383,760,255  III 997 rt 2 33 III 14.50                          | 148,278,130<br>5,244,577,802<br>342,443,709<br>89,851,991<br>(203,422,629)<br><b>6,570,996,275</b><br>976<br>4<br>32 | 835,446,956 63,230,003 4,951,193,528 366,702,314 92,213,549 (87,782,553) 6,424,426,426  986 4 32         | (85,048,127)<br>(293,384,274)<br>24,258,605<br>2,361,558<br>(115,640,076)<br>(146,569,849) | (57.36%)<br>(5.59%)<br>7.08%<br>2.63%<br>(56.85%)<br>(2.23%) |
| State Support Special Funds Federal Funds Other Special Funds (Specify) Medical Care Fund Other Special Funds (Specify)  Less: Estimated Cash Available Next Fiscal Period  TOTAL FUNDS (equals Total Expenditures above)  GENERAL FUND LAPSE  III: PERSONNEL DATA Number of Positions Authorized in Appropriation Bill b.) Perm Fu b.) Perm Pa c.) T-L Full d.) T-L Part Average Annual Vacancy Rate (Percentage) a.) Perm Fu   | 63,230,003 5,204,246,180 345,180,968 90,783,638  (198,372,069) 6,383,760,255  III 997 rt 2 33 III 14.50 rt 42.40                 | 148,278,130<br>5,244,577,802<br>342,443,709<br>89,851,991<br>(203,422,629)<br><b>6,570,996,275</b><br>976<br>4<br>32 | 835,446,956<br>63,230,003<br>4,951,193,528<br>366,702,314<br>92,213,549<br>(87,782,553)<br>6,424,426,426 | (85,048,127)<br>(293,384,274)<br>24,258,605<br>2,361,558<br>(115,640,076)<br>(146,569,849) | (57.36%)<br>(5.59%)<br>7.08%<br>2.63%<br>(56.85%)<br>(2.23%) |