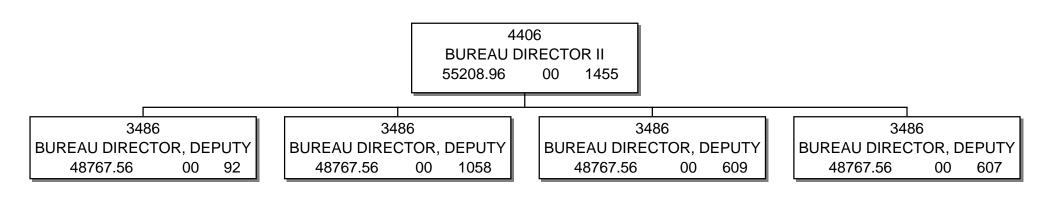

Budget Officer:

Jennifer Wentworth / jennifer.wentworth@medicaid.ms.gov

|                                                                                                                                                                                                                                                                                                                                                                                                                                  | alter Sillers Building  ODRESS                                                                                                   |                                                                                                                      |                                                                                                          | Drew Snyder CHIEF EXECUTIVE OF                                                             | FFICER                                                       |
|----------------------------------------------------------------------------------------------------------------------------------------------------------------------------------------------------------------------------------------------------------------------------------------------------------------------------------------------------------------------------------------------------------------------------------|----------------------------------------------------------------------------------------------------------------------------------|----------------------------------------------------------------------------------------------------------------------|----------------------------------------------------------------------------------------------------------|--------------------------------------------------------------------------------------------|--------------------------------------------------------------|
|                                                                                                                                                                                                                                                                                                                                                                                                                                  | Actual Expenses                                                                                                                  | Estimated Expenses                                                                                                   | Requested For                                                                                            | Requested Over/(Un                                                                         | nder) Estimated                                              |
| I. A. PERSONAL SERVICES                                                                                                                                                                                                                                                                                                                                                                                                          | June 30,2020                                                                                                                     | June 30,2021                                                                                                         | June 30,2022                                                                                             | AMOUNT                                                                                     | PERCENT                                                      |
| 1. Salaries, Wages & Fringe Benefits (Base)                                                                                                                                                                                                                                                                                                                                                                                      | 52,128,295                                                                                                                       | 54,103,715                                                                                                           | 56,547,945                                                                                               | AMOUNT                                                                                     | PERCENT                                                      |
|                                                                                                                                                                                                                                                                                                                                                                                                                                  | 32,120,293                                                                                                                       | 31,103,713                                                                                                           | 30,317,513                                                                                               |                                                                                            |                                                              |
| a. Additional Compensation                                                                                                                                                                                                                                                                                                                                                                                                       |                                                                                                                                  | -                                                                                                                    | 547.045                                                                                                  |                                                                                            |                                                              |
| b. Proposed Vacancy Rate (Dollar Amount)                                                                                                                                                                                                                                                                                                                                                                                         |                                                                                                                                  |                                                                                                                      | 547,945                                                                                                  |                                                                                            |                                                              |
| c. Per Diem                                                                                                                                                                                                                                                                                                                                                                                                                      | 52 129 205                                                                                                                       | 54 102 715                                                                                                           | 56,000,000                                                                                               | 1.007.205                                                                                  | 2.500/                                                       |
| Total Salaries, Wages & Fringe Benefits                                                                                                                                                                                                                                                                                                                                                                                          | 52,128,295                                                                                                                       | 54,103,715                                                                                                           | 56,000,000                                                                                               | 1,896,285                                                                                  | 3.50%                                                        |
| 2. Travel a. Travel & Subsistence (In-State)                                                                                                                                                                                                                                                                                                                                                                                     | 314,188                                                                                                                          | 562,759                                                                                                              | 542,337                                                                                                  | (20,422)                                                                                   | (3.63%)                                                      |
| b. Travel & Subsistence (Out-Of-State)                                                                                                                                                                                                                                                                                                                                                                                           | 44,241                                                                                                                           | 110,550                                                                                                              | 113,050                                                                                                  | 2,500                                                                                      | 2.26%                                                        |
| c. Travel & Subsistence (Out-Of-Country)                                                                                                                                                                                                                                                                                                                                                                                         | ,                                                                                                                                | .,,                                                                                                                  | -,                                                                                                       | ,,,,,,,,,,,,,,,,,,,,,,,,,,,,,,,,,,,,,,,                                                    |                                                              |
| Total Travel                                                                                                                                                                                                                                                                                                                                                                                                                     | 358,429                                                                                                                          | 673,309                                                                                                              | 655,387                                                                                                  | (17,922)                                                                                   | (2.66%)                                                      |
| B. CONTRACTUAL SERVICE S (Schedule B)                                                                                                                                                                                                                                                                                                                                                                                            |                                                                                                                                  |                                                                                                                      |                                                                                                          |                                                                                            |                                                              |
| a. Tuition, Rewards & Awards                                                                                                                                                                                                                                                                                                                                                                                                     | 3,615                                                                                                                            | 174,400                                                                                                              | 175,100                                                                                                  | 700                                                                                        | 0.40%                                                        |
| b. Communications, Transportation & Utilities                                                                                                                                                                                                                                                                                                                                                                                    | 690,707                                                                                                                          | 784,510                                                                                                              | 784,510                                                                                                  |                                                                                            |                                                              |
| c. Public Information                                                                                                                                                                                                                                                                                                                                                                                                            | 1,132                                                                                                                            | 2,800                                                                                                                | 3,300                                                                                                    | 500                                                                                        | 17.86%                                                       |
| d. Rents                                                                                                                                                                                                                                                                                                                                                                                                                         | 3,104,049                                                                                                                        | 3,570,762                                                                                                            | 3,570,762                                                                                                |                                                                                            |                                                              |
| e. Repairs & Service                                                                                                                                                                                                                                                                                                                                                                                                             | 430,060                                                                                                                          | 407,800                                                                                                              | 407,800                                                                                                  | /// 252                                                                                    | ,                                                            |
| f. Fees, Professional & Other Services                                                                                                                                                                                                                                                                                                                                                                                           | 125,525,165                                                                                                                      | 217,642,823                                                                                                          | 203,389,272                                                                                              | (14,253,551)                                                                               | (6.55%)                                                      |
| g. Other Contractual Services                                                                                                                                                                                                                                                                                                                                                                                                    | 174,066                                                                                                                          | 597,723                                                                                                              | 596,874                                                                                                  | (849)                                                                                      | (0.14%)                                                      |
| h. Data Processing                                                                                                                                                                                                                                                                                                                                                                                                               | 4,124,840                                                                                                                        | 5,725,681                                                                                                            | 4,915,281                                                                                                | (810,400)                                                                                  | (14.15%)                                                     |
| i. Other                                                                                                                                                                                                                                                                                                                                                                                                                         | 1,345,522<br>135,399,156                                                                                                         | 228,906,499                                                                                                          | 213,842,899                                                                                              | (15,063,600)                                                                               | (C 506/)                                                     |
| Total Contractual Services                                                                                                                                                                                                                                                                                                                                                                                                       | 135,399,150                                                                                                                      | 228,900,499                                                                                                          | 213,842,899                                                                                              | (15,065,600)                                                                               | (6.58%)                                                      |
| C. COMMODITIES (Schedule C)  a. Maintenance & Construction Materials & Supplies                                                                                                                                                                                                                                                                                                                                                  | 172                                                                                                                              | 200                                                                                                                  | 200                                                                                                      |                                                                                            |                                                              |
| b. Printing & Office Supplies & Materials                                                                                                                                                                                                                                                                                                                                                                                        | 323,609                                                                                                                          | 553,975                                                                                                              | 411,125                                                                                                  | (142,850)                                                                                  | (25.79%)                                                     |
| c. Equipment, Repair Parts, Supplies & Accessories                                                                                                                                                                                                                                                                                                                                                                               | 22,552                                                                                                                           | 58,000                                                                                                               | 58,000                                                                                                   | (142,030)                                                                                  | (23.1770)                                                    |
| d. Professional & Scientific Supplies & Materials                                                                                                                                                                                                                                                                                                                                                                                | 13,943                                                                                                                           | 20,000                                                                                                               | 20,000                                                                                                   |                                                                                            |                                                              |
| e. Other Supplies & Materials                                                                                                                                                                                                                                                                                                                                                                                                    | 446,700                                                                                                                          | 194,405                                                                                                              | 206,190                                                                                                  | 11,785                                                                                     | 6.06%                                                        |
| Total Commodities                                                                                                                                                                                                                                                                                                                                                                                                                | 806,976                                                                                                                          | 806,580                                                                                                              | 675,515                                                                                                  | (131,065)                                                                                  | (16.25%)                                                     |
| D. CAPITAL OUTLAY                                                                                                                                                                                                                                                                                                                                                                                                                |                                                                                                                                  |                                                                                                                      |                                                                                                          |                                                                                            |                                                              |
| 1. Total Other Than Equipment (Schedule D-1)                                                                                                                                                                                                                                                                                                                                                                                     |                                                                                                                                  |                                                                                                                      |                                                                                                          |                                                                                            |                                                              |
| 2. Equipment (Schedule D-2)                                                                                                                                                                                                                                                                                                                                                                                                      |                                                                                                                                  |                                                                                                                      |                                                                                                          |                                                                                            |                                                              |
| b. Road Machinery, Farm & Other Working Equipment<br>c. Office Machines, Furniture, Fixtures & Equipment                                                                                                                                                                                                                                                                                                                         | 3,927                                                                                                                            | 51,000                                                                                                               | 26,000                                                                                                   | (25,000)                                                                                   | (49.02%)                                                     |
| d. IS Equipment (Data Processing & Telecommunications                                                                                                                                                                                                                                                                                                                                                                            |                                                                                                                                  | 3.807.180                                                                                                            | 1,050,000                                                                                                |                                                                                            |                                                              |
| e. Equipment - Lease Purchase                                                                                                                                                                                                                                                                                                                                                                                                    | 970,984                                                                                                                          | 3,807,180                                                                                                            | 1,030,000                                                                                                | (2,757,180)                                                                                | (72.42%)                                                     |
| f. Other Equipment                                                                                                                                                                                                                                                                                                                                                                                                               |                                                                                                                                  |                                                                                                                      |                                                                                                          |                                                                                            |                                                              |
|                                                                                                                                                                                                                                                                                                                                                                                                                                  | 980,911                                                                                                                          | 3,858,180                                                                                                            | 1,076,000                                                                                                | (2,782,180)                                                                                | (72.11%)                                                     |
| Total Equipment (Schedule D-2) 3. Vehicles (Schedule D-3)                                                                                                                                                                                                                                                                                                                                                                        | 44,690                                                                                                                           | 75,000                                                                                                               | 75,000                                                                                                   | (2,782,180)                                                                                | (/2.11/0)                                                    |
| 4. Wireless Comm. Devices (Schedule D-4)                                                                                                                                                                                                                                                                                                                                                                                         | 44,050                                                                                                                           | 75,000                                                                                                               | 75,000                                                                                                   |                                                                                            |                                                              |
| E. SUBSIDIES, LOANS & GRANTS (Schedule E)                                                                                                                                                                                                                                                                                                                                                                                        | 6,194,041,798                                                                                                                    | 6,282,572,992                                                                                                        | 6,152,101,625                                                                                            | (130,471,367)                                                                              | (2.08%)                                                      |
| TOTAL EXPENDITURES                                                                                                                                                                                                                                                                                                                                                                                                               | 6,383,760,255                                                                                                                    | 6,570,996,275                                                                                                        | 6,424,426,426                                                                                            | (146,569,849)                                                                              | (2.23%)                                                      |
| II. BUDGET TO BE FUNDED AS FOLLOWS:                                                                                                                                                                                                                                                                                                                                                                                              | 0,505,700,255                                                                                                                    | 0,270,270,272                                                                                                        | 0,121,120,120                                                                                            | (140,200,045)                                                                              | (2.23 /0)                                                    |
| Cash Balance-Unencumbered                                                                                                                                                                                                                                                                                                                                                                                                        | 10,678,229                                                                                                                       | 198,372,069                                                                                                          | 203,422,629                                                                                              | 5,050,560                                                                                  | 2.55%                                                        |
|                                                                                                                                                                                                                                                                                                                                                                                                                                  |                                                                                                                                  |                                                                                                                      |                                                                                                          |                                                                                            |                                                              |
| General Fund Appropriation (Enter General Fund Lapse Below)                                                                                                                                                                                                                                                                                                                                                                      | 868,013,306                                                                                                                      | 750,895,203                                                                                                          | 835,446,956                                                                                              | 84,551,753                                                                                 | 11.26%                                                       |
| General Fund Appropriation (Enter General Fund Lapse Below)  State Support Special Funds                                                                                                                                                                                                                                                                                                                                         | 868,013,306<br>63,230,003                                                                                                        | 750,895,203<br>148,278,130                                                                                           |                                                                                                          | 84,551,753<br>(85,048,127)                                                                 |                                                              |
| State Support Special Funds                                                                                                                                                                                                                                                                                                                                                                                                      |                                                                                                                                  |                                                                                                                      | 835,446,956                                                                                              |                                                                                            | (57.36%)<br>(5.59%)                                          |
| State Support Special Funds                                                                                                                                                                                                                                                                                                                                                                                                      | 63,230,003                                                                                                                       | 148,278,130                                                                                                          | 835,446,956<br>63,230,003                                                                                | (85,048,127)                                                                               | (57.36%)                                                     |
| State Support Special Funds Federal Funds Other Special Funds (Specify)                                                                                                                                                                                                                                                                                                                                                          | 63,230,003<br>5,204,246,180                                                                                                      | 148,278,130<br>5,244,577,802                                                                                         | 835,446,956<br>63,230,003<br>4,951,193,528                                                               | (85,048,127)<br>(293,384,274)                                                              | (57.36%)<br>(5.59%)                                          |
| State Support Special Funds Federal Funds Other Special Funds (Specify) Medical Care Fund                                                                                                                                                                                                                                                                                                                                        | 63,230,003<br>5,204,246,180<br>345,180,968                                                                                       | 148,278,130<br>5,244,577,802<br>342,443,709                                                                          | 835,446,956<br>63,230,003<br>4,951,193,528<br>366,702,314                                                | (85,048,127)<br>(293,384,274)<br>24,258,605                                                | (57.36%)<br>(5.59%)<br>7.08%                                 |
| State Support Special Funds Federal Funds Other Special Funds (Specify) Medical Care Fund                                                                                                                                                                                                                                                                                                                                        | 63,230,003<br>5,204,246,180<br>345,180,968                                                                                       | 148,278,130<br>5,244,577,802<br>342,443,709                                                                          | 835,446,956<br>63,230,003<br>4,951,193,528<br>366,702,314                                                | (85,048,127)<br>(293,384,274)<br>24,258,605                                                | (57.36%)<br>(5.59%)<br>7.08%                                 |
| State Support Special Funds Federal Funds Other Special Funds (Specify) Medical Care Fund                                                                                                                                                                                                                                                                                                                                        | 63,230,003<br>5,204,246,180<br>345,180,968                                                                                       | 148,278,130<br>5,244,577,802<br>342,443,709                                                                          | 835,446,956<br>63,230,003<br>4,951,193,528<br>366,702,314                                                | (85,048,127)<br>(293,384,274)<br>24,258,605                                                | (57.36%)<br>(5.59%)<br>7.08%                                 |
| State Support Special Funds Federal Funds Other Special Funds (Specify) Medical Care Fund Other Special Funds                                                                                                                                                                                                                                                                                                                    | 63,230,003<br>5,204,246,180<br>345,180,968<br>90,783,638                                                                         | 148,278,130<br>5,244,577,802<br>342,443,709<br>89,851,991                                                            | 835,446,956<br>63,230,003<br>4,951,193,528<br>366,702,314<br>92,213,549                                  | (85,048,127)<br>(293,384,274)<br>24,258,605<br>2,361,558                                   | (57.36%)<br>(5.59%)<br>7.08%<br>2.63%                        |
| State Support Special Funds Federal Funds Other Special Funds (Specify) Medical Care Fund Other Special Funds  Less: Estimated Cash Available Next Fiscal Period                                                                                                                                                                                                                                                                 | 63,230,003<br>5,204,246,180<br>345,180,968<br>90,783,638<br>(198,372,069)                                                        | 148,278,130<br>5,244,577,802<br>342,443,709<br>89,851,991<br>(203,422,629)                                           | 835,446,956<br>63,230,003<br>4,951,193,528<br>366,702,314<br>92,213,549<br>(87,782,553)                  | (85,048,127)<br>(293,384,274)<br>24,258,605<br>2,361,558<br>(115,640,076)                  | (57.36%)<br>(5.59%)<br>7.08%<br>2.63%<br>(56.85%)            |
| State Support Special Funds Federal Funds Other Special Funds (Specify) Medical Care Fund Other Special Funds  Less: Estimated Cash Available Next Fiscal Period  TOTAL FUNDS (equals Total Expenditures above)  GENERAL FUND LAPSE  III: PERSONNEL DATA                                                                                                                                                                         | 63,230,003<br>5,204,246,180<br>345,180,968<br>90,783,638<br>(198,372,069)<br><b>6,383,760,255</b>                                | 148,278,130<br>5,244,577,802<br>342,443,709<br>89,851,991<br>(203,422,629)<br><b>6,570,996,275</b>                   | 835,446,956<br>63,230,003<br>4,951,193,528<br>366,702,314<br>92,213,549<br>(87,782,553)<br>6,424,426,426 | (85,048,127)<br>(293,384,274)<br>24,258,605<br>2,361,558<br>(115,640,076)<br>(146,569,849) | (57.36%)<br>(5.59%)<br>7.08%<br>2.63%<br>(56.85%)<br>(2.23%) |
| State Support Special Funds Federal Funds Other Special Funds (Specify) Medical Care Fund Other Special Funds  Less: Estimated Cash Available Next Fiscal Period  TOTAL FUNDS (equals Total Expenditures above)  GENERAL FUND LAPSE  III: PERSONNEL DATA Number of Positions Authorized in Appropriation Bill a.) Perm Fu                                                                                                        | 63,230,003<br>5,204,246,180<br>345,180,968<br>90,783,638<br>(198,372,069)<br>6,383,760,255                                       | 148,278,130<br>5,244,577,802<br>342,443,709<br>89,851,991<br>(203,422,629)<br><b>6,570,996,275</b>                   | 835,446,956<br>63,230,003<br>4,951,193,528<br>366,702,314<br>92,213,549<br>(87,782,553)<br>6,424,426,426 | (85,048,127)<br>(293,384,274)<br>24,258,605<br>2,361,558<br>(115,640,076)                  | (57.36%)<br>(5.59%)<br>7.08%<br>2.63%<br>(56.85%)<br>(2.23%) |
| State Support Special Funds Federal Funds Other Special Funds (Specify) Medical Care Fund Other Special Funds  Less: Estimated Cash Available Next Fiscal Period  TOTAL FUNDS (equals Total Expenditures above)  GENERAL FUND LAPSE  III: PERSONNEL DATA Number of Positions Authorized in Appropriation Bill a.) Perm Fu b.) Perm Pa                                                                                            | 63,230,003<br>5,204,246,180<br>345,180,968<br>90,783,638<br>(198,372,069)<br>6,383,760,255<br>11 997<br>rt 2                     | 148,278,130<br>5,244,577,802<br>342,443,709<br>89,851,991<br>(203,422,629)<br><b>6,570,996,275</b>                   | 835,446,956<br>63,230,003<br>4,951,193,528<br>366,702,314<br>92,213,549<br>(87,782,553)<br>6,424,426,426 | (85,048,127)<br>(293,384,274)<br>24,258,605<br>2,361,558<br>(115,640,076)<br>(146,569,849) | (57.36%)<br>(5.59%)<br>7.08%<br>2.63%<br>(56.85%)<br>(2.23%) |
| State Support Special Funds Federal Funds Other Special Funds (Specify) Medical Care Fund Other Special Funds  Less: Estimated Cash Available Next Fiscal Period  TOTAL FUNDS (equals Total Expenditures above)  GENERAL FUND LAPSE  III: PERSONNEL DATA Number of Positions Authorized in Appropriation Bill a.) Perm Fu b.) Perm Pa c.) T-L Full                                                                               | 63,230,003<br>5,204,246,180<br>345,180,968<br>90,783,638<br>(198,372,069)<br>6,383,760,255<br>11 997<br>rt 2<br>33               | 148,278,130<br>5,244,577,802<br>342,443,709<br>89,851,991<br>(203,422,629)<br><b>6,570,996,275</b>                   | 835,446,956<br>63,230,003<br>4,951,193,528<br>366,702,314<br>92,213,549<br>(87,782,553)<br>6,424,426,426 | (85,048,127)<br>(293,384,274)<br>24,258,605<br>2,361,558<br>(115,640,076)<br>(146,569,849) | (57.36%)<br>(5.59%)<br>7.08%<br>2.63%<br>(56.85%)<br>(2.23%) |
| State Support Special Funds Federal Funds Other Special Funds (Specify) Medical Care Fund Other Special Funds  Less: Estimated Cash Available Next Fiscal Period  TOTAL FUNDS (equals Total Expenditures above)  GENERAL FUND LAPSE  III: PERSONNEL DATA Number of Positions Authorized in Appropriation Bill a.) Perm Fu b.) Perm Pa c.) T-L Full d.) T-L Part                                                                  | 63,230,003<br>5,204,246,180<br>345,180,968<br>90,783,638<br>(198,372,069)<br>6,383,760,255<br>11 997<br>rt 2<br>33               | 148,278,130<br>5,244,577,802<br>342,443,709<br>89,851,991<br>(203,422,629)<br><b>6,570,996,275</b><br>976<br>4<br>32 | 835,446,956<br>63,230,003<br>4,951,193,528<br>366,702,314<br>92,213,549<br>(87,782,553)<br>6,424,426,426 | (85,048,127)<br>(293,384,274)<br>24,258,605<br>2,361,558<br>(115,640,076)<br>(146,569,849) | (57.36%)<br>(5.59%)<br>7.08%<br>2.63%<br>(56.85%)            |
| State Support Special Funds Federal Funds Other Special Funds (Specify) Medical Care Fund Other Special Funds  Less: Estimated Cash Available Next Fiscal Period  TOTAL FUNDS (equals Total Expenditures above)  GENERAL FUND LAPSE  III: PERSONNEL DATA Number of Positions Authorized in Appropriation Bill b.) Perm Fu b.) Perm Pa c.) T-L Full d.) T-L Part Average Annual Vacancy Rate (Percentage) a.) Perm Fu             | 63,230,003<br>5,204,246,180<br>345,180,968<br>90,783,638<br>(198,372,069)<br>6,383,760,255<br>III 997<br>rt 2<br>33<br>III 14.50 | 148,278,130<br>5,244,577,802<br>342,443,709<br>89,851,991<br>(203,422,629)<br><b>6,570,996,275</b>                   | 835,446,956<br>63,230,003<br>4,951,193,528<br>366,702,314<br>92,213,549<br>(87,782,553)<br>6,424,426,426 | (85,048,127)<br>(293,384,274)<br>24,258,605<br>2,361,558<br>(115,640,076)<br>(146,569,849) | (57.36%)<br>(5.59%)<br>7.08%<br>2.63%<br>(56.85%)<br>(2.23%) |
| State Support Special Funds Federal Funds Other Special Funds (Specify) Medical Care Fund Other Special Funds  Less: Estimated Cash Available Next Fiscal Period  TOTAL FUNDS (equals Total Expenditures above)  GENERAL FUND LAPSE  III: PERSONNEL DATA Number of Positions Authorized in Appropriation Bill a.) Perm Fu b.) Perm Pa c.) T-L Full d.) T-L Part Average Annual Vacancy Rate (Percentage) a.) Perm Fu b.) Perm Fu | 63,230,003 5,204,246,180 345,180,968 90,783,638  (198,372,069) 6,383,760,255  III 997 rt 2 33 III 14.50                          | 148,278,130<br>5,244,577,802<br>342,443,709<br>89,851,991<br>(203,422,629)<br><b>6,570,996,275</b><br>976<br>4<br>32 | 835,446,956 63,230,003 4,951,193,528 366,702,314 92,213,549 (87,782,553) 6,424,426,426  986 4 32         | (85,048,127)<br>(293,384,274)<br>24,258,605<br>2,361,558<br>(115,640,076)<br>(146,569,849) | (57.36%)<br>(5.59%)<br>7.08%<br>2.63%<br>(56.85%)<br>(2.23%) |
| State Support Special Funds Federal Funds Other Special Funds (Specify) Medical Care Fund Other Special Funds (Specify)  Less: Estimated Cash Available Next Fiscal Period  TOTAL FUNDS (equals Total Expenditures above)  GENERAL FUND LAPSE  III: PERSONNEL DATA Number of Positions Authorized in Appropriation Bill b.) Perm Fu b.) Perm Pa c.) T-L Full d.) T-L Part Average Annual Vacancy Rate (Percentage) a.) Perm Fu   | 63,230,003 5,204,246,180 345,180,968 90,783,638  (198,372,069) 6,383,760,255  III 997 rt 2 33 III 14.50 rt 42.40                 | 148,278,130<br>5,244,577,802<br>342,443,709<br>89,851,991<br>(203,422,629)<br><b>6,570,996,275</b><br>976<br>4<br>32 | 835,446,956<br>63,230,003<br>4,951,193,528<br>366,702,314<br>92,213,549<br>(87,782,553)<br>6,424,426,426 | (85,048,127)<br>(293,384,274)<br>24,258,605<br>2,361,558<br>(115,640,076)<br>(146,569,849) | (57.36%)<br>(5.59%)<br>7.08%<br>2.63%<br>(56.85%)<br>(2.23%) |