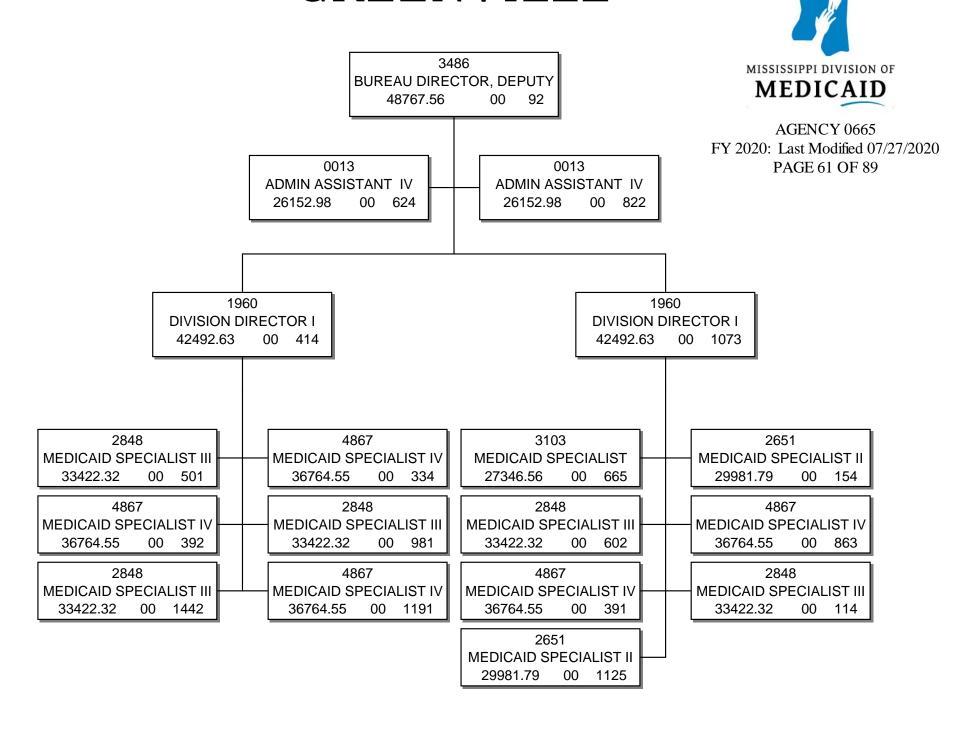

Budget Officer:

Jennifer Wentworth / jennifer.wentworth@medicaid.ms.gov

|                                                                                                                                                                                                                                                                                                                                                                                                                                  | alter Sillers Building  ODRESS                                                                                                   |                                                                                                                      |                                                                                                          | Drew Snyder CHIEF EXECUTIVE OF                                                             | FFICER                                                       |
|----------------------------------------------------------------------------------------------------------------------------------------------------------------------------------------------------------------------------------------------------------------------------------------------------------------------------------------------------------------------------------------------------------------------------------|----------------------------------------------------------------------------------------------------------------------------------|----------------------------------------------------------------------------------------------------------------------|----------------------------------------------------------------------------------------------------------|--------------------------------------------------------------------------------------------|--------------------------------------------------------------|
|                                                                                                                                                                                                                                                                                                                                                                                                                                  | Actual Expenses                                                                                                                  | Estimated Expenses                                                                                                   | Requested For                                                                                            | Requested Over/(Un                                                                         | nder) Estimated                                              |
| I. A. PERSONAL SERVICES                                                                                                                                                                                                                                                                                                                                                                                                          | June 30,2020                                                                                                                     | June 30,2021                                                                                                         | June 30,2022                                                                                             | AMOUNT                                                                                     | PERCENT                                                      |
| 1. Salaries, Wages & Fringe Benefits (Base)                                                                                                                                                                                                                                                                                                                                                                                      | 52,128,295                                                                                                                       | 54,103,715                                                                                                           | 56,547,945                                                                                               | AMOUNT                                                                                     | PERCENT                                                      |
|                                                                                                                                                                                                                                                                                                                                                                                                                                  | 32,120,293                                                                                                                       | 31,103,713                                                                                                           | 30,317,513                                                                                               |                                                                                            |                                                              |
| a. Additional Compensation                                                                                                                                                                                                                                                                                                                                                                                                       |                                                                                                                                  | -                                                                                                                    | 547.045                                                                                                  |                                                                                            |                                                              |
| b. Proposed Vacancy Rate (Dollar Amount)                                                                                                                                                                                                                                                                                                                                                                                         |                                                                                                                                  |                                                                                                                      | 547,945                                                                                                  |                                                                                            |                                                              |
| c. Per Diem                                                                                                                                                                                                                                                                                                                                                                                                                      | 52 129 205                                                                                                                       | 54 102 715                                                                                                           | 56,000,000                                                                                               | 1.007.205                                                                                  | 2.500/                                                       |
| Total Salaries, Wages & Fringe Benefits                                                                                                                                                                                                                                                                                                                                                                                          | 52,128,295                                                                                                                       | 54,103,715                                                                                                           | 56,000,000                                                                                               | 1,896,285                                                                                  | 3.50%                                                        |
| 2. Travel a. Travel & Subsistence (In-State)                                                                                                                                                                                                                                                                                                                                                                                     | 314,188                                                                                                                          | 562,759                                                                                                              | 542,337                                                                                                  | (20,422)                                                                                   | (3.63%)                                                      |
| b. Travel & Subsistence (Out-Of-State)                                                                                                                                                                                                                                                                                                                                                                                           | 44,241                                                                                                                           | 110,550                                                                                                              | 113,050                                                                                                  | 2,500                                                                                      | 2.26%                                                        |
| c. Travel & Subsistence (Out-Of-Country)                                                                                                                                                                                                                                                                                                                                                                                         | ,                                                                                                                                | .,,                                                                                                                  | -,                                                                                                       | ,,,,,,,,,,,,,,,,,,,,,,,,,,,,,,,,,,,,,,,                                                    |                                                              |
| Total Travel                                                                                                                                                                                                                                                                                                                                                                                                                     | 358,429                                                                                                                          | 673,309                                                                                                              | 655,387                                                                                                  | (17,922)                                                                                   | (2.66%)                                                      |
| B. CONTRACTUAL SERVICE S (Schedule B)                                                                                                                                                                                                                                                                                                                                                                                            |                                                                                                                                  |                                                                                                                      |                                                                                                          |                                                                                            |                                                              |
| a. Tuition, Rewards & Awards                                                                                                                                                                                                                                                                                                                                                                                                     | 3,615                                                                                                                            | 174,400                                                                                                              | 175,100                                                                                                  | 700                                                                                        | 0.40%                                                        |
| b. Communications, Transportation & Utilities                                                                                                                                                                                                                                                                                                                                                                                    | 690,707                                                                                                                          | 784,510                                                                                                              | 784,510                                                                                                  |                                                                                            |                                                              |
| c. Public Information                                                                                                                                                                                                                                                                                                                                                                                                            | 1,132                                                                                                                            | 2,800                                                                                                                | 3,300                                                                                                    | 500                                                                                        | 17.86%                                                       |
| d. Rents                                                                                                                                                                                                                                                                                                                                                                                                                         | 3,104,049                                                                                                                        | 3,570,762                                                                                                            | 3,570,762                                                                                                |                                                                                            |                                                              |
| e. Repairs & Service                                                                                                                                                                                                                                                                                                                                                                                                             | 430,060                                                                                                                          | 407,800                                                                                                              | 407,800                                                                                                  | /// 252                                                                                    | ,                                                            |
| f. Fees, Professional & Other Services                                                                                                                                                                                                                                                                                                                                                                                           | 125,525,165                                                                                                                      | 217,642,823                                                                                                          | 203,389,272                                                                                              | (14,253,551)                                                                               | (6.55%)                                                      |
| g. Other Contractual Services                                                                                                                                                                                                                                                                                                                                                                                                    | 174,066                                                                                                                          | 597,723                                                                                                              | 596,874                                                                                                  | (849)                                                                                      | (0.14%)                                                      |
| h. Data Processing                                                                                                                                                                                                                                                                                                                                                                                                               | 4,124,840                                                                                                                        | 5,725,681                                                                                                            | 4,915,281                                                                                                | (810,400)                                                                                  | (14.15%)                                                     |
| i. Other                                                                                                                                                                                                                                                                                                                                                                                                                         | 1,345,522<br>135,399,156                                                                                                         | 228,906,499                                                                                                          | 213,842,899                                                                                              | (15,063,600)                                                                               | (C 506/)                                                     |
| Total Contractual Services                                                                                                                                                                                                                                                                                                                                                                                                       | 135,399,150                                                                                                                      | 228,900,499                                                                                                          | 213,842,899                                                                                              | (15,065,600)                                                                               | (6.58%)                                                      |
| C. COMMODITIES (Schedule C)  a. Maintenance & Construction Materials & Supplies                                                                                                                                                                                                                                                                                                                                                  | 172                                                                                                                              | 200                                                                                                                  | 200                                                                                                      |                                                                                            |                                                              |
| b. Printing & Office Supplies & Materials                                                                                                                                                                                                                                                                                                                                                                                        | 323,609                                                                                                                          | 553,975                                                                                                              | 411,125                                                                                                  | (142,850)                                                                                  | (25.79%)                                                     |
| c. Equipment, Repair Parts, Supplies & Accessories                                                                                                                                                                                                                                                                                                                                                                               | 22,552                                                                                                                           | 58,000                                                                                                               | 58,000                                                                                                   | (142,030)                                                                                  | (23.1770)                                                    |
| d. Professional & Scientific Supplies & Materials                                                                                                                                                                                                                                                                                                                                                                                | 13,943                                                                                                                           | 20,000                                                                                                               | 20,000                                                                                                   |                                                                                            |                                                              |
| e. Other Supplies & Materials                                                                                                                                                                                                                                                                                                                                                                                                    | 446,700                                                                                                                          | 194,405                                                                                                              | 206,190                                                                                                  | 11,785                                                                                     | 6.06%                                                        |
| Total Commodities                                                                                                                                                                                                                                                                                                                                                                                                                | 806,976                                                                                                                          | 806,580                                                                                                              | 675,515                                                                                                  | (131,065)                                                                                  | (16.25%)                                                     |
| D. CAPITAL OUTLAY                                                                                                                                                                                                                                                                                                                                                                                                                |                                                                                                                                  |                                                                                                                      |                                                                                                          |                                                                                            |                                                              |
| 1. Total Other Than Equipment (Schedule D-1)                                                                                                                                                                                                                                                                                                                                                                                     |                                                                                                                                  |                                                                                                                      |                                                                                                          |                                                                                            |                                                              |
| 2. Equipment (Schedule D-2)                                                                                                                                                                                                                                                                                                                                                                                                      |                                                                                                                                  |                                                                                                                      |                                                                                                          |                                                                                            |                                                              |
| b. Road Machinery, Farm & Other Working Equipment<br>c. Office Machines, Furniture, Fixtures & Equipment                                                                                                                                                                                                                                                                                                                         | 3,927                                                                                                                            | 51,000                                                                                                               | 26,000                                                                                                   | (25,000)                                                                                   | (49.02%)                                                     |
| d. IS Equipment (Data Processing & Telecommunications                                                                                                                                                                                                                                                                                                                                                                            |                                                                                                                                  | 3.807.180                                                                                                            | 1,050,000                                                                                                |                                                                                            |                                                              |
| e. Equipment - Lease Purchase                                                                                                                                                                                                                                                                                                                                                                                                    | 970,984                                                                                                                          | 3,807,180                                                                                                            | 1,030,000                                                                                                | (2,757,180)                                                                                | (72.42%)                                                     |
| f. Other Equipment                                                                                                                                                                                                                                                                                                                                                                                                               |                                                                                                                                  |                                                                                                                      |                                                                                                          |                                                                                            |                                                              |
|                                                                                                                                                                                                                                                                                                                                                                                                                                  | 980,911                                                                                                                          | 3,858,180                                                                                                            | 1,076,000                                                                                                | (2,782,180)                                                                                | (72.11%)                                                     |
| Total Equipment (Schedule D-2) 3. Vehicles (Schedule D-3)                                                                                                                                                                                                                                                                                                                                                                        | 44,690                                                                                                                           | 75,000                                                                                                               | 75,000                                                                                                   | (2,782,180)                                                                                | (/2.11/0)                                                    |
| 4. Wireless Comm. Devices (Schedule D-4)                                                                                                                                                                                                                                                                                                                                                                                         | 44,050                                                                                                                           | 75,000                                                                                                               | 75,000                                                                                                   |                                                                                            |                                                              |
| E. SUBSIDIES, LOANS & GRANTS (Schedule E)                                                                                                                                                                                                                                                                                                                                                                                        | 6,194,041,798                                                                                                                    | 6,282,572,992                                                                                                        | 6,152,101,625                                                                                            | (130,471,367)                                                                              | (2.08%)                                                      |
| TOTAL EXPENDITURES                                                                                                                                                                                                                                                                                                                                                                                                               | 6,383,760,255                                                                                                                    | 6,570,996,275                                                                                                        | 6,424,426,426                                                                                            | (146,569,849)                                                                              | (2.23%)                                                      |
| II. BUDGET TO BE FUNDED AS FOLLOWS:                                                                                                                                                                                                                                                                                                                                                                                              | 0,505,700,255                                                                                                                    | 0,270,270,272                                                                                                        | 0,121,120,120                                                                                            | (140,200,045)                                                                              | (2.23 /0)                                                    |
| Cash Balance-Unencumbered                                                                                                                                                                                                                                                                                                                                                                                                        | 10,678,229                                                                                                                       | 198,372,069                                                                                                          | 203,422,629                                                                                              | 5,050,560                                                                                  | 2.55%                                                        |
|                                                                                                                                                                                                                                                                                                                                                                                                                                  |                                                                                                                                  |                                                                                                                      |                                                                                                          |                                                                                            |                                                              |
| General Fund Appropriation (Enter General Fund Lapse Below)                                                                                                                                                                                                                                                                                                                                                                      | 868,013,306                                                                                                                      | 750,895,203                                                                                                          | 835,446,956                                                                                              | 84,551,753                                                                                 | 11.26%                                                       |
| General Fund Appropriation (Enter General Fund Lapse Below)  State Support Special Funds                                                                                                                                                                                                                                                                                                                                         | 868,013,306<br>63,230,003                                                                                                        | 750,895,203<br>148,278,130                                                                                           |                                                                                                          | 84,551,753<br>(85,048,127)                                                                 |                                                              |
| State Support Special Funds                                                                                                                                                                                                                                                                                                                                                                                                      |                                                                                                                                  |                                                                                                                      | 835,446,956                                                                                              |                                                                                            | (57.36%)<br>(5.59%)                                          |
| State Support Special Funds                                                                                                                                                                                                                                                                                                                                                                                                      | 63,230,003                                                                                                                       | 148,278,130                                                                                                          | 835,446,956<br>63,230,003                                                                                | (85,048,127)                                                                               | (57.36%)                                                     |
| State Support Special Funds Federal Funds Other Special Funds (Specify)                                                                                                                                                                                                                                                                                                                                                          | 63,230,003<br>5,204,246,180                                                                                                      | 148,278,130<br>5,244,577,802                                                                                         | 835,446,956<br>63,230,003<br>4,951,193,528                                                               | (85,048,127)<br>(293,384,274)                                                              | (57.36%)<br>(5.59%)                                          |
| State Support Special Funds Federal Funds Other Special Funds (Specify) Medical Care Fund                                                                                                                                                                                                                                                                                                                                        | 63,230,003<br>5,204,246,180<br>345,180,968                                                                                       | 148,278,130<br>5,244,577,802<br>342,443,709                                                                          | 835,446,956<br>63,230,003<br>4,951,193,528<br>366,702,314                                                | (85,048,127)<br>(293,384,274)<br>24,258,605                                                | (57.36%)<br>(5.59%)<br>7.08%                                 |
| State Support Special Funds Federal Funds Other Special Funds (Specify) Medical Care Fund                                                                                                                                                                                                                                                                                                                                        | 63,230,003<br>5,204,246,180<br>345,180,968                                                                                       | 148,278,130<br>5,244,577,802<br>342,443,709                                                                          | 835,446,956<br>63,230,003<br>4,951,193,528<br>366,702,314                                                | (85,048,127)<br>(293,384,274)<br>24,258,605                                                | (57.36%)<br>(5.59%)<br>7.08%                                 |
| State Support Special Funds Federal Funds Other Special Funds (Specify) Medical Care Fund                                                                                                                                                                                                                                                                                                                                        | 63,230,003<br>5,204,246,180<br>345,180,968                                                                                       | 148,278,130<br>5,244,577,802<br>342,443,709                                                                          | 835,446,956<br>63,230,003<br>4,951,193,528<br>366,702,314                                                | (85,048,127)<br>(293,384,274)<br>24,258,605                                                | (57.36%)<br>(5.59%)<br>7.08%                                 |
| State Support Special Funds Federal Funds Other Special Funds (Specify) Medical Care Fund Other Special Funds                                                                                                                                                                                                                                                                                                                    | 63,230,003<br>5,204,246,180<br>345,180,968<br>90,783,638                                                                         | 148,278,130<br>5,244,577,802<br>342,443,709<br>89,851,991                                                            | 835,446,956<br>63,230,003<br>4,951,193,528<br>366,702,314<br>92,213,549                                  | (85,048,127)<br>(293,384,274)<br>24,258,605<br>2,361,558                                   | (57.36%)<br>(5.59%)<br>7.08%<br>2.63%                        |
| State Support Special Funds Federal Funds Other Special Funds (Specify) Medical Care Fund Other Special Funds  Less: Estimated Cash Available Next Fiscal Period                                                                                                                                                                                                                                                                 | 63,230,003<br>5,204,246,180<br>345,180,968<br>90,783,638<br>(198,372,069)                                                        | 148,278,130<br>5,244,577,802<br>342,443,709<br>89,851,991<br>(203,422,629)                                           | 835,446,956<br>63,230,003<br>4,951,193,528<br>366,702,314<br>92,213,549<br>(87,782,553)                  | (85,048,127)<br>(293,384,274)<br>24,258,605<br>2,361,558<br>(115,640,076)                  | (57.36%)<br>(5.59%)<br>7.08%<br>2.63%<br>(56.85%)            |
| State Support Special Funds Federal Funds Other Special Funds (Specify) Medical Care Fund Other Special Funds  Less: Estimated Cash Available Next Fiscal Period  TOTAL FUNDS (equals Total Expenditures above)  GENERAL FUND LAPSE  III: PERSONNEL DATA                                                                                                                                                                         | 63,230,003<br>5,204,246,180<br>345,180,968<br>90,783,638<br>(198,372,069)<br><b>6,383,760,255</b>                                | 148,278,130<br>5,244,577,802<br>342,443,709<br>89,851,991<br>(203,422,629)<br><b>6,570,996,275</b>                   | 835,446,956<br>63,230,003<br>4,951,193,528<br>366,702,314<br>92,213,549<br>(87,782,553)<br>6,424,426,426 | (85,048,127)<br>(293,384,274)<br>24,258,605<br>2,361,558<br>(115,640,076)<br>(146,569,849) | (57.36%)<br>(5.59%)<br>7.08%<br>2.63%<br>(56.85%)<br>(2.23%) |
| State Support Special Funds Federal Funds Other Special Funds (Specify) Medical Care Fund Other Special Funds  Less: Estimated Cash Available Next Fiscal Period  TOTAL FUNDS (equals Total Expenditures above)  GENERAL FUND LAPSE  III: PERSONNEL DATA Number of Positions Authorized in Appropriation Bill a.) Perm Fu                                                                                                        | 63,230,003<br>5,204,246,180<br>345,180,968<br>90,783,638<br>(198,372,069)<br>6,383,760,255                                       | 148,278,130<br>5,244,577,802<br>342,443,709<br>89,851,991<br>(203,422,629)<br><b>6,570,996,275</b>                   | 835,446,956<br>63,230,003<br>4,951,193,528<br>366,702,314<br>92,213,549<br>(87,782,553)<br>6,424,426,426 | (85,048,127)<br>(293,384,274)<br>24,258,605<br>2,361,558<br>(115,640,076)                  | (57.36%)<br>(5.59%)<br>7.08%<br>2.63%<br>(56.85%)<br>(2.23%) |
| State Support Special Funds Federal Funds Other Special Funds (Specify) Medical Care Fund Other Special Funds  Less: Estimated Cash Available Next Fiscal Period  TOTAL FUNDS (equals Total Expenditures above)  GENERAL FUND LAPSE  III: PERSONNEL DATA Number of Positions Authorized in Appropriation Bill a.) Perm Fu b.) Perm Pa                                                                                            | 63,230,003<br>5,204,246,180<br>345,180,968<br>90,783,638<br>(198,372,069)<br>6,383,760,255<br>11 997<br>rt 2                     | 148,278,130<br>5,244,577,802<br>342,443,709<br>89,851,991<br>(203,422,629)<br><b>6,570,996,275</b>                   | 835,446,956<br>63,230,003<br>4,951,193,528<br>366,702,314<br>92,213,549<br>(87,782,553)<br>6,424,426,426 | (85,048,127)<br>(293,384,274)<br>24,258,605<br>2,361,558<br>(115,640,076)<br>(146,569,849) | (57.36%)<br>(5.59%)<br>7.08%<br>2.63%<br>(56.85%)<br>(2.23%) |
| State Support Special Funds Federal Funds Other Special Funds (Specify) Medical Care Fund Other Special Funds  Less: Estimated Cash Available Next Fiscal Period  TOTAL FUNDS (equals Total Expenditures above)  GENERAL FUND LAPSE  III: PERSONNEL DATA Number of Positions Authorized in Appropriation Bill a.) Perm Fu b.) Perm Pa c.) T-L Full                                                                               | 63,230,003<br>5,204,246,180<br>345,180,968<br>90,783,638<br>(198,372,069)<br>6,383,760,255<br>11 997<br>rt 2<br>33               | 148,278,130<br>5,244,577,802<br>342,443,709<br>89,851,991<br>(203,422,629)<br><b>6,570,996,275</b>                   | 835,446,956<br>63,230,003<br>4,951,193,528<br>366,702,314<br>92,213,549<br>(87,782,553)<br>6,424,426,426 | (85,048,127)<br>(293,384,274)<br>24,258,605<br>2,361,558<br>(115,640,076)<br>(146,569,849) | (57.36%)<br>(5.59%)<br>7.08%<br>2.63%<br>(56.85%)<br>(2.23%) |
| State Support Special Funds Federal Funds Other Special Funds (Specify) Medical Care Fund Other Special Funds  Less: Estimated Cash Available Next Fiscal Period  TOTAL FUNDS (equals Total Expenditures above)  GENERAL FUND LAPSE  III: PERSONNEL DATA Number of Positions Authorized in Appropriation Bill a.) Perm Fu b.) Perm Pa c.) T-L Full d.) T-L Part                                                                  | 63,230,003<br>5,204,246,180<br>345,180,968<br>90,783,638<br>(198,372,069)<br>6,383,760,255<br>11 997<br>rt 2<br>33               | 148,278,130<br>5,244,577,802<br>342,443,709<br>89,851,991<br>(203,422,629)<br><b>6,570,996,275</b><br>976<br>4<br>32 | 835,446,956<br>63,230,003<br>4,951,193,528<br>366,702,314<br>92,213,549<br>(87,782,553)<br>6,424,426,426 | (85,048,127)<br>(293,384,274)<br>24,258,605<br>2,361,558<br>(115,640,076)<br>(146,569,849) | (57.36%)<br>(5.59%)<br>7.08%<br>2.63%<br>(56.85%)            |
| State Support Special Funds Federal Funds Other Special Funds (Specify) Medical Care Fund Other Special Funds  Less: Estimated Cash Available Next Fiscal Period  TOTAL FUNDS (equals Total Expenditures above)  GENERAL FUND LAPSE  III: PERSONNEL DATA Number of Positions Authorized in Appropriation Bill b.) Perm Fu b.) Perm Pa c.) T-L Full d.) T-L Part Average Annual Vacancy Rate (Percentage) a.) Perm Fu             | 63,230,003<br>5,204,246,180<br>345,180,968<br>90,783,638<br>(198,372,069)<br>6,383,760,255<br>III 997<br>rt 2<br>33<br>III 14.50 | 148,278,130<br>5,244,577,802<br>342,443,709<br>89,851,991<br>(203,422,629)<br><b>6,570,996,275</b>                   | 835,446,956<br>63,230,003<br>4,951,193,528<br>366,702,314<br>92,213,549<br>(87,782,553)<br>6,424,426,426 | (85,048,127)<br>(293,384,274)<br>24,258,605<br>2,361,558<br>(115,640,076)<br>(146,569,849) | (57.36%)<br>(5.59%)<br>7.08%<br>2.63%<br>(56.85%)<br>(2.23%) |
| State Support Special Funds Federal Funds Other Special Funds (Specify) Medical Care Fund Other Special Funds  Less: Estimated Cash Available Next Fiscal Period  TOTAL FUNDS (equals Total Expenditures above)  GENERAL FUND LAPSE  III: PERSONNEL DATA Number of Positions Authorized in Appropriation Bill a.) Perm Fu b.) Perm Pa c.) T-L Full d.) T-L Part Average Annual Vacancy Rate (Percentage) a.) Perm Fu b.) Perm Fu | 63,230,003 5,204,246,180 345,180,968 90,783,638  (198,372,069) 6,383,760,255  III 997 rt 2 33 III 14.50                          | 148,278,130<br>5,244,577,802<br>342,443,709<br>89,851,991<br>(203,422,629)<br><b>6,570,996,275</b><br>976<br>4<br>32 | 835,446,956 63,230,003 4,951,193,528 366,702,314 92,213,549 (87,782,553) 6,424,426,426  986 4 32         | (85,048,127)<br>(293,384,274)<br>24,258,605<br>2,361,558<br>(115,640,076)<br>(146,569,849) | (57.36%)<br>(5.59%)<br>7.08%<br>2.63%<br>(56.85%)<br>(2.23%) |
| State Support Special Funds Federal Funds Other Special Funds (Specify) Medical Care Fund Other Special Funds (Specify)  Less: Estimated Cash Available Next Fiscal Period  TOTAL FUNDS (equals Total Expenditures above)  GENERAL FUND LAPSE  III: PERSONNEL DATA Number of Positions Authorized in Appropriation Bill b.) Perm Fu b.) Perm Pa c.) T-L Full d.) T-L Part Average Annual Vacancy Rate (Percentage) a.) Perm Fu   | 63,230,003 5,204,246,180 345,180,968 90,783,638  (198,372,069) 6,383,760,255  III 997 rt 2 33 III 14.50 rt 42.40                 | 148,278,130<br>5,244,577,802<br>342,443,709<br>89,851,991<br>(203,422,629)<br><b>6,570,996,275</b><br>976<br>4<br>32 | 835,446,956<br>63,230,003<br>4,951,193,528<br>366,702,314<br>92,213,549<br>(87,782,553)<br>6,424,426,426 | (85,048,127)<br>(293,384,274)<br>24,258,605<br>2,361,558<br>(115,640,076)<br>(146,569,849) | (57.36%)<br>(5.59%)<br>7.08%<br>2.63%<br>(56.85%)<br>(2.23%) |