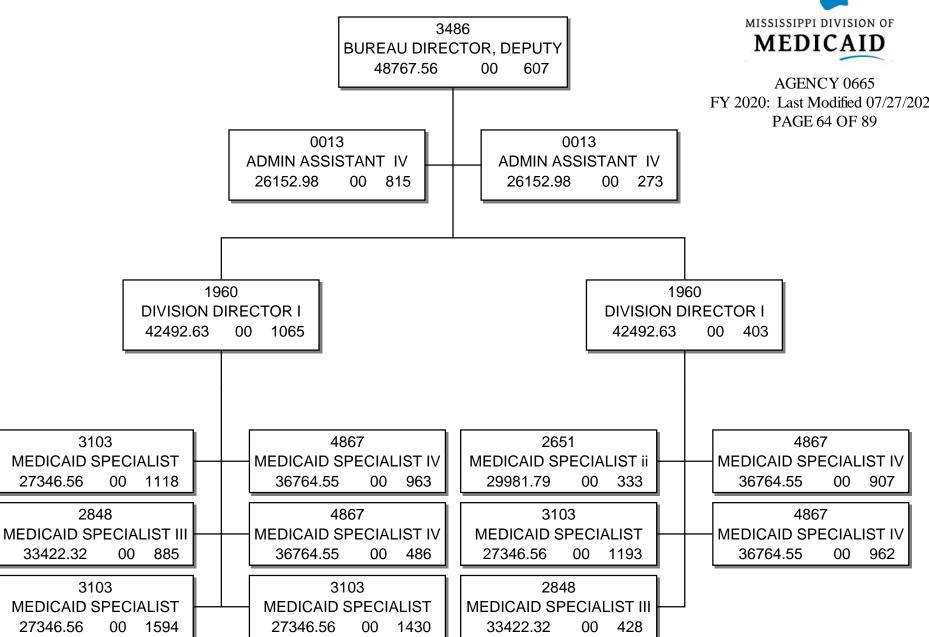

Budget Officer:

Jennifer Wentworth / jennifer.wentworth@medicaid.ms.gov

|                                                                                                                                                                                                                                                                                                                                                                                                                                  | alter Sillers Building  ODRESS                                                                                                   |                                                                                                                      |                                                                                                          | Drew Snyder CHIEF EXECUTIVE OF                                                             | FFICER                                                       |
|----------------------------------------------------------------------------------------------------------------------------------------------------------------------------------------------------------------------------------------------------------------------------------------------------------------------------------------------------------------------------------------------------------------------------------|----------------------------------------------------------------------------------------------------------------------------------|----------------------------------------------------------------------------------------------------------------------|----------------------------------------------------------------------------------------------------------|--------------------------------------------------------------------------------------------|--------------------------------------------------------------|
|                                                                                                                                                                                                                                                                                                                                                                                                                                  | Actual Expenses                                                                                                                  | Estimated Expenses                                                                                                   | Requested For                                                                                            | Requested Over/(Un                                                                         | nder) Estimated                                              |
| I. A. PERSONAL SERVICES                                                                                                                                                                                                                                                                                                                                                                                                          | June 30,2020                                                                                                                     | June 30,2021                                                                                                         | June 30,2022                                                                                             | AMOUNT                                                                                     | PERCENT                                                      |
| 1. Salaries, Wages & Fringe Benefits (Base)                                                                                                                                                                                                                                                                                                                                                                                      | 52,128,295                                                                                                                       | 54,103,715                                                                                                           | 56,547,945                                                                                               | AMOUNT                                                                                     | PERCENT                                                      |
|                                                                                                                                                                                                                                                                                                                                                                                                                                  | 32,120,293                                                                                                                       | 31,103,713                                                                                                           | 30,317,513                                                                                               |                                                                                            |                                                              |
| a. Additional Compensation                                                                                                                                                                                                                                                                                                                                                                                                       |                                                                                                                                  | -                                                                                                                    | 547.045                                                                                                  |                                                                                            |                                                              |
| b. Proposed Vacancy Rate (Dollar Amount)                                                                                                                                                                                                                                                                                                                                                                                         |                                                                                                                                  |                                                                                                                      | 547,945                                                                                                  |                                                                                            |                                                              |
| c. Per Diem                                                                                                                                                                                                                                                                                                                                                                                                                      | 52 129 205                                                                                                                       | 54 102 715                                                                                                           | 56,000,000                                                                                               | 1.007.205                                                                                  | 2.500/                                                       |
| Total Salaries, Wages & Fringe Benefits                                                                                                                                                                                                                                                                                                                                                                                          | 52,128,295                                                                                                                       | 54,103,715                                                                                                           | 56,000,000                                                                                               | 1,896,285                                                                                  | 3.50%                                                        |
| 2. Travel a. Travel & Subsistence (In-State)                                                                                                                                                                                                                                                                                                                                                                                     | 314,188                                                                                                                          | 562,759                                                                                                              | 542,337                                                                                                  | (20,422)                                                                                   | (3.63%)                                                      |
| b. Travel & Subsistence (Out-Of-State)                                                                                                                                                                                                                                                                                                                                                                                           | 44,241                                                                                                                           | 110,550                                                                                                              | 113,050                                                                                                  | 2,500                                                                                      | 2.26%                                                        |
| c. Travel & Subsistence (Out-Of-Country)                                                                                                                                                                                                                                                                                                                                                                                         | ,                                                                                                                                | .,,                                                                                                                  | -,                                                                                                       | ,,,,,,,,,,,,,,,,,,,,,,,,,,,,,,,,,,,,,,,                                                    |                                                              |
| Total Travel                                                                                                                                                                                                                                                                                                                                                                                                                     | 358,429                                                                                                                          | 673,309                                                                                                              | 655,387                                                                                                  | (17,922)                                                                                   | (2.66%)                                                      |
| B. CONTRACTUAL SERVICE S (Schedule B)                                                                                                                                                                                                                                                                                                                                                                                            |                                                                                                                                  |                                                                                                                      |                                                                                                          |                                                                                            |                                                              |
| a. Tuition, Rewards & Awards                                                                                                                                                                                                                                                                                                                                                                                                     | 3,615                                                                                                                            | 174,400                                                                                                              | 175,100                                                                                                  | 700                                                                                        | 0.40%                                                        |
| b. Communications, Transportation & Utilities                                                                                                                                                                                                                                                                                                                                                                                    | 690,707                                                                                                                          | 784,510                                                                                                              | 784,510                                                                                                  |                                                                                            |                                                              |
| c. Public Information                                                                                                                                                                                                                                                                                                                                                                                                            | 1,132                                                                                                                            | 2,800                                                                                                                | 3,300                                                                                                    | 500                                                                                        | 17.86%                                                       |
| d. Rents                                                                                                                                                                                                                                                                                                                                                                                                                         | 3,104,049                                                                                                                        | 3,570,762                                                                                                            | 3,570,762                                                                                                |                                                                                            |                                                              |
| e. Repairs & Service                                                                                                                                                                                                                                                                                                                                                                                                             | 430,060                                                                                                                          | 407,800                                                                                                              | 407,800                                                                                                  | /// 252                                                                                    | ,                                                            |
| f. Fees, Professional & Other Services                                                                                                                                                                                                                                                                                                                                                                                           | 125,525,165                                                                                                                      | 217,642,823                                                                                                          | 203,389,272                                                                                              | (14,253,551)                                                                               | (6.55%)                                                      |
| g. Other Contractual Services                                                                                                                                                                                                                                                                                                                                                                                                    | 174,066                                                                                                                          | 597,723                                                                                                              | 596,874                                                                                                  | (849)                                                                                      | (0.14%)                                                      |
| h. Data Processing                                                                                                                                                                                                                                                                                                                                                                                                               | 4,124,840                                                                                                                        | 5,725,681                                                                                                            | 4,915,281                                                                                                | (810,400)                                                                                  | (14.15%)                                                     |
| i. Other                                                                                                                                                                                                                                                                                                                                                                                                                         | 1,345,522<br>135,399,156                                                                                                         | 228,906,499                                                                                                          | 213,842,899                                                                                              | (15,063,600)                                                                               | (C 506/)                                                     |
| Total Contractual Services                                                                                                                                                                                                                                                                                                                                                                                                       | 135,399,150                                                                                                                      | 228,900,499                                                                                                          | 213,842,899                                                                                              | (15,065,600)                                                                               | (6.58%)                                                      |
| C. COMMODITIES (Schedule C)  a. Maintenance & Construction Materials & Supplies                                                                                                                                                                                                                                                                                                                                                  | 172                                                                                                                              | 200                                                                                                                  | 200                                                                                                      |                                                                                            |                                                              |
| b. Printing & Office Supplies & Materials                                                                                                                                                                                                                                                                                                                                                                                        | 323,609                                                                                                                          | 553,975                                                                                                              | 411,125                                                                                                  | (142,850)                                                                                  | (25.79%)                                                     |
| c. Equipment, Repair Parts, Supplies & Accessories                                                                                                                                                                                                                                                                                                                                                                               | 22,552                                                                                                                           | 58,000                                                                                                               | 58,000                                                                                                   | (142,030)                                                                                  | (23.1770)                                                    |
| d. Professional & Scientific Supplies & Materials                                                                                                                                                                                                                                                                                                                                                                                | 13,943                                                                                                                           | 20,000                                                                                                               | 20,000                                                                                                   |                                                                                            |                                                              |
| e. Other Supplies & Materials                                                                                                                                                                                                                                                                                                                                                                                                    | 446,700                                                                                                                          | 194,405                                                                                                              | 206,190                                                                                                  | 11,785                                                                                     | 6.06%                                                        |
| Total Commodities                                                                                                                                                                                                                                                                                                                                                                                                                | 806,976                                                                                                                          | 806,580                                                                                                              | 675,515                                                                                                  | (131,065)                                                                                  | (16.25%)                                                     |
| D. CAPITAL OUTLAY                                                                                                                                                                                                                                                                                                                                                                                                                |                                                                                                                                  |                                                                                                                      |                                                                                                          |                                                                                            |                                                              |
| 1. Total Other Than Equipment (Schedule D-1)                                                                                                                                                                                                                                                                                                                                                                                     |                                                                                                                                  |                                                                                                                      |                                                                                                          |                                                                                            |                                                              |
| 2. Equipment (Schedule D-2)                                                                                                                                                                                                                                                                                                                                                                                                      |                                                                                                                                  |                                                                                                                      |                                                                                                          |                                                                                            |                                                              |
| b. Road Machinery, Farm & Other Working Equipment<br>c. Office Machines, Furniture, Fixtures & Equipment                                                                                                                                                                                                                                                                                                                         | 3,927                                                                                                                            | 51,000                                                                                                               | 26,000                                                                                                   | (25,000)                                                                                   | (49.02%)                                                     |
| d. IS Equipment (Data Processing & Telecommunications                                                                                                                                                                                                                                                                                                                                                                            |                                                                                                                                  | 3.807.180                                                                                                            | 1,050,000                                                                                                |                                                                                            |                                                              |
| e. Equipment - Lease Purchase                                                                                                                                                                                                                                                                                                                                                                                                    | 970,984                                                                                                                          | 3,807,180                                                                                                            | 1,030,000                                                                                                | (2,757,180)                                                                                | (72.42%)                                                     |
| f. Other Equipment                                                                                                                                                                                                                                                                                                                                                                                                               |                                                                                                                                  |                                                                                                                      |                                                                                                          |                                                                                            |                                                              |
|                                                                                                                                                                                                                                                                                                                                                                                                                                  | 980,911                                                                                                                          | 3,858,180                                                                                                            | 1,076,000                                                                                                | (2,782,180)                                                                                | (72.11%)                                                     |
| Total Equipment (Schedule D-2) 3. Vehicles (Schedule D-3)                                                                                                                                                                                                                                                                                                                                                                        | 44,690                                                                                                                           | 75,000                                                                                                               | 75,000                                                                                                   | (2,782,180)                                                                                | (/2.11/0)                                                    |
| 4. Wireless Comm. Devices (Schedule D-4)                                                                                                                                                                                                                                                                                                                                                                                         | 44,050                                                                                                                           | 75,000                                                                                                               | 75,000                                                                                                   |                                                                                            |                                                              |
| E. SUBSIDIES, LOANS & GRANTS (Schedule E)                                                                                                                                                                                                                                                                                                                                                                                        | 6,194,041,798                                                                                                                    | 6,282,572,992                                                                                                        | 6,152,101,625                                                                                            | (130,471,367)                                                                              | (2.08%)                                                      |
| TOTAL EXPENDITURES                                                                                                                                                                                                                                                                                                                                                                                                               | 6,383,760,255                                                                                                                    | 6,570,996,275                                                                                                        | 6,424,426,426                                                                                            | (146,569,849)                                                                              | (2.23%)                                                      |
| II. BUDGET TO BE FUNDED AS FOLLOWS:                                                                                                                                                                                                                                                                                                                                                                                              | 0,505,700,255                                                                                                                    | 0,270,270,272                                                                                                        | 0,121,120,120                                                                                            | (140,200,045)                                                                              | (2.23 /0)                                                    |
| Cash Balance-Unencumbered                                                                                                                                                                                                                                                                                                                                                                                                        | 10,678,229                                                                                                                       | 198,372,069                                                                                                          | 203,422,629                                                                                              | 5,050,560                                                                                  | 2.55%                                                        |
|                                                                                                                                                                                                                                                                                                                                                                                                                                  |                                                                                                                                  |                                                                                                                      |                                                                                                          |                                                                                            |                                                              |
| General Fund Appropriation (Enter General Fund Lapse Below)                                                                                                                                                                                                                                                                                                                                                                      | 868,013,306                                                                                                                      | 750,895,203                                                                                                          | 835,446,956                                                                                              | 84,551,753                                                                                 | 11.26%                                                       |
| General Fund Appropriation (Enter General Fund Lapse Below)  State Support Special Funds                                                                                                                                                                                                                                                                                                                                         | 868,013,306<br>63,230,003                                                                                                        | 750,895,203<br>148,278,130                                                                                           |                                                                                                          | 84,551,753<br>(85,048,127)                                                                 |                                                              |
| State Support Special Funds                                                                                                                                                                                                                                                                                                                                                                                                      |                                                                                                                                  |                                                                                                                      | 835,446,956                                                                                              |                                                                                            | (57.36%)<br>(5.59%)                                          |
| State Support Special Funds                                                                                                                                                                                                                                                                                                                                                                                                      | 63,230,003                                                                                                                       | 148,278,130                                                                                                          | 835,446,956<br>63,230,003                                                                                | (85,048,127)                                                                               | (57.36%)                                                     |
| State Support Special Funds Federal Funds Other Special Funds (Specify)                                                                                                                                                                                                                                                                                                                                                          | 63,230,003<br>5,204,246,180                                                                                                      | 148,278,130<br>5,244,577,802                                                                                         | 835,446,956<br>63,230,003<br>4,951,193,528                                                               | (85,048,127)<br>(293,384,274)                                                              | (57.36%)<br>(5.59%)                                          |
| State Support Special Funds Federal Funds Other Special Funds (Specify) Medical Care Fund                                                                                                                                                                                                                                                                                                                                        | 63,230,003<br>5,204,246,180<br>345,180,968                                                                                       | 148,278,130<br>5,244,577,802<br>342,443,709                                                                          | 835,446,956<br>63,230,003<br>4,951,193,528<br>366,702,314                                                | (85,048,127)<br>(293,384,274)<br>24,258,605                                                | (57.36%)<br>(5.59%)<br>7.08%                                 |
| State Support Special Funds Federal Funds Other Special Funds (Specify) Medical Care Fund                                                                                                                                                                                                                                                                                                                                        | 63,230,003<br>5,204,246,180<br>345,180,968                                                                                       | 148,278,130<br>5,244,577,802<br>342,443,709                                                                          | 835,446,956<br>63,230,003<br>4,951,193,528<br>366,702,314                                                | (85,048,127)<br>(293,384,274)<br>24,258,605                                                | (57.36%)<br>(5.59%)<br>7.08%                                 |
| State Support Special Funds Federal Funds Other Special Funds (Specify) Medical Care Fund                                                                                                                                                                                                                                                                                                                                        | 63,230,003<br>5,204,246,180<br>345,180,968                                                                                       | 148,278,130<br>5,244,577,802<br>342,443,709                                                                          | 835,446,956<br>63,230,003<br>4,951,193,528<br>366,702,314                                                | (85,048,127)<br>(293,384,274)<br>24,258,605                                                | (57.36%)<br>(5.59%)<br>7.08%                                 |
| State Support Special Funds Federal Funds Other Special Funds (Specify) Medical Care Fund Other Special Funds                                                                                                                                                                                                                                                                                                                    | 63,230,003<br>5,204,246,180<br>345,180,968<br>90,783,638                                                                         | 148,278,130<br>5,244,577,802<br>342,443,709<br>89,851,991                                                            | 835,446,956<br>63,230,003<br>4,951,193,528<br>366,702,314<br>92,213,549                                  | (85,048,127)<br>(293,384,274)<br>24,258,605<br>2,361,558                                   | (57.36%)<br>(5.59%)<br>7.08%<br>2.63%                        |
| State Support Special Funds Federal Funds Other Special Funds (Specify) Medical Care Fund Other Special Funds  Less: Estimated Cash Available Next Fiscal Period                                                                                                                                                                                                                                                                 | 63,230,003<br>5,204,246,180<br>345,180,968<br>90,783,638<br>(198,372,069)                                                        | 148,278,130<br>5,244,577,802<br>342,443,709<br>89,851,991<br>(203,422,629)                                           | 835,446,956<br>63,230,003<br>4,951,193,528<br>366,702,314<br>92,213,549<br>(87,782,553)                  | (85,048,127)<br>(293,384,274)<br>24,258,605<br>2,361,558<br>(115,640,076)                  | (57.36%)<br>(5.59%)<br>7.08%<br>2.63%<br>(56.85%)            |
| State Support Special Funds Federal Funds Other Special Funds (Specify) Medical Care Fund Other Special Funds  Less: Estimated Cash Available Next Fiscal Period  TOTAL FUNDS (equals Total Expenditures above)  GENERAL FUND LAPSE  III: PERSONNEL DATA                                                                                                                                                                         | 63,230,003<br>5,204,246,180<br>345,180,968<br>90,783,638<br>(198,372,069)<br><b>6,383,760,255</b>                                | 148,278,130<br>5,244,577,802<br>342,443,709<br>89,851,991<br>(203,422,629)<br><b>6,570,996,275</b>                   | 835,446,956<br>63,230,003<br>4,951,193,528<br>366,702,314<br>92,213,549<br>(87,782,553)<br>6,424,426,426 | (85,048,127)<br>(293,384,274)<br>24,258,605<br>2,361,558<br>(115,640,076)<br>(146,569,849) | (57.36%)<br>(5.59%)<br>7.08%<br>2.63%<br>(56.85%)<br>(2.23%) |
| State Support Special Funds Federal Funds Other Special Funds (Specify) Medical Care Fund Other Special Funds  Less: Estimated Cash Available Next Fiscal Period  TOTAL FUNDS (equals Total Expenditures above)  GENERAL FUND LAPSE  III: PERSONNEL DATA Number of Positions Authorized in Appropriation Bill a.) Perm Fu                                                                                                        | 63,230,003<br>5,204,246,180<br>345,180,968<br>90,783,638<br>(198,372,069)<br>6,383,760,255                                       | 148,278,130<br>5,244,577,802<br>342,443,709<br>89,851,991<br>(203,422,629)<br><b>6,570,996,275</b>                   | 835,446,956<br>63,230,003<br>4,951,193,528<br>366,702,314<br>92,213,549<br>(87,782,553)<br>6,424,426,426 | (85,048,127)<br>(293,384,274)<br>24,258,605<br>2,361,558<br>(115,640,076)                  | (57.36%)<br>(5.59%)<br>7.08%<br>2.63%<br>(56.85%)<br>(2.23%) |
| State Support Special Funds Federal Funds Other Special Funds (Specify) Medical Care Fund Other Special Funds  Less: Estimated Cash Available Next Fiscal Period  TOTAL FUNDS (equals Total Expenditures above)  GENERAL FUND LAPSE  III: PERSONNEL DATA Number of Positions Authorized in Appropriation Bill a.) Perm Fu b.) Perm Pa                                                                                            | 63,230,003<br>5,204,246,180<br>345,180,968<br>90,783,638<br>(198,372,069)<br>6,383,760,255<br>11 997<br>rt 2                     | 148,278,130<br>5,244,577,802<br>342,443,709<br>89,851,991<br>(203,422,629)<br><b>6,570,996,275</b>                   | 835,446,956<br>63,230,003<br>4,951,193,528<br>366,702,314<br>92,213,549<br>(87,782,553)<br>6,424,426,426 | (85,048,127)<br>(293,384,274)<br>24,258,605<br>2,361,558<br>(115,640,076)<br>(146,569,849) | (57.36%)<br>(5.59%)<br>7.08%<br>2.63%<br>(56.85%)<br>(2.23%) |
| State Support Special Funds Federal Funds Other Special Funds (Specify) Medical Care Fund Other Special Funds  Less: Estimated Cash Available Next Fiscal Period  TOTAL FUNDS (equals Total Expenditures above)  GENERAL FUND LAPSE  III: PERSONNEL DATA Number of Positions Authorized in Appropriation Bill a.) Perm Fu b.) Perm Pa c.) T-L Full                                                                               | 63,230,003<br>5,204,246,180<br>345,180,968<br>90,783,638<br>(198,372,069)<br>6,383,760,255<br>11 997<br>rt 2<br>33               | 148,278,130<br>5,244,577,802<br>342,443,709<br>89,851,991<br>(203,422,629)<br><b>6,570,996,275</b>                   | 835,446,956<br>63,230,003<br>4,951,193,528<br>366,702,314<br>92,213,549<br>(87,782,553)<br>6,424,426,426 | (85,048,127)<br>(293,384,274)<br>24,258,605<br>2,361,558<br>(115,640,076)<br>(146,569,849) | (57.36%)<br>(5.59%)<br>7.08%<br>2.63%<br>(56.85%)<br>(2.23%) |
| State Support Special Funds Federal Funds Other Special Funds (Specify) Medical Care Fund Other Special Funds  Less: Estimated Cash Available Next Fiscal Period  TOTAL FUNDS (equals Total Expenditures above)  GENERAL FUND LAPSE  III: PERSONNEL DATA Number of Positions Authorized in Appropriation Bill a.) Perm Fu b.) Perm Pa c.) T-L Full d.) T-L Part                                                                  | 63,230,003<br>5,204,246,180<br>345,180,968<br>90,783,638<br>(198,372,069)<br>6,383,760,255<br>11 997<br>rt 2<br>33               | 148,278,130<br>5,244,577,802<br>342,443,709<br>89,851,991<br>(203,422,629)<br><b>6,570,996,275</b><br>976<br>4<br>32 | 835,446,956<br>63,230,003<br>4,951,193,528<br>366,702,314<br>92,213,549<br>(87,782,553)<br>6,424,426,426 | (85,048,127)<br>(293,384,274)<br>24,258,605<br>2,361,558<br>(115,640,076)<br>(146,569,849) | (57.36%)<br>(5.59%)<br>7.08%<br>2.63%<br>(56.85%)            |
| State Support Special Funds Federal Funds Other Special Funds (Specify) Medical Care Fund Other Special Funds  Less: Estimated Cash Available Next Fiscal Period  TOTAL FUNDS (equals Total Expenditures above)  GENERAL FUND LAPSE  III: PERSONNEL DATA Number of Positions Authorized in Appropriation Bill b.) Perm Fu b.) Perm Pa c.) T-L Full d.) T-L Part Average Annual Vacancy Rate (Percentage) a.) Perm Fu             | 63,230,003<br>5,204,246,180<br>345,180,968<br>90,783,638<br>(198,372,069)<br>6,383,760,255<br>III 997<br>rt 2<br>33<br>III 14.50 | 148,278,130<br>5,244,577,802<br>342,443,709<br>89,851,991<br>(203,422,629)<br><b>6,570,996,275</b>                   | 835,446,956<br>63,230,003<br>4,951,193,528<br>366,702,314<br>92,213,549<br>(87,782,553)<br>6,424,426,426 | (85,048,127)<br>(293,384,274)<br>24,258,605<br>2,361,558<br>(115,640,076)<br>(146,569,849) | (57.36%)<br>(5.59%)<br>7.08%<br>2.63%<br>(56.85%)<br>(2.23%) |
| State Support Special Funds Federal Funds Other Special Funds (Specify) Medical Care Fund Other Special Funds  Less: Estimated Cash Available Next Fiscal Period  TOTAL FUNDS (equals Total Expenditures above)  GENERAL FUND LAPSE  III: PERSONNEL DATA Number of Positions Authorized in Appropriation Bill a.) Perm Fu b.) Perm Pa c.) T-L Full d.) T-L Part Average Annual Vacancy Rate (Percentage) a.) Perm Fu b.) Perm Fu | 63,230,003 5,204,246,180 345,180,968 90,783,638  (198,372,069) 6,383,760,255  III 997 rt 2 33 III 14.50                          | 148,278,130<br>5,244,577,802<br>342,443,709<br>89,851,991<br>(203,422,629)<br><b>6,570,996,275</b><br>976<br>4<br>32 | 835,446,956 63,230,003 4,951,193,528 366,702,314 92,213,549 (87,782,553) 6,424,426,426  986 4 32         | (85,048,127)<br>(293,384,274)<br>24,258,605<br>2,361,558<br>(115,640,076)<br>(146,569,849) | (57.36%)<br>(5.59%)<br>7.08%<br>2.63%<br>(56.85%)<br>(2.23%) |
| State Support Special Funds Federal Funds Other Special Funds (Specify) Medical Care Fund Other Special Funds (Specify)  Less: Estimated Cash Available Next Fiscal Period  TOTAL FUNDS (equals Total Expenditures above)  GENERAL FUND LAPSE  III: PERSONNEL DATA Number of Positions Authorized in Appropriation Bill b.) Perm Fu b.) Perm Pa c.) T-L Full d.) T-L Part Average Annual Vacancy Rate (Percentage) a.) Perm Fu   | 63,230,003 5,204,246,180 345,180,968 90,783,638  (198,372,069) 6,383,760,255  III 997 rt 2 33 III 14.50 rt 42.40                 | 148,278,130<br>5,244,577,802<br>342,443,709<br>89,851,991<br>(203,422,629)<br><b>6,570,996,275</b><br>976<br>4<br>32 | 835,446,956<br>63,230,003<br>4,951,193,528<br>366,702,314<br>92,213,549<br>(87,782,553)<br>6,424,426,426 | (85,048,127)<br>(293,384,274)<br>24,258,605<br>2,361,558<br>(115,640,076)<br>(146,569,849) | (57.36%)<br>(5.59%)<br>7.08%<br>2.63%<br>(56.85%)<br>(2.23%) |