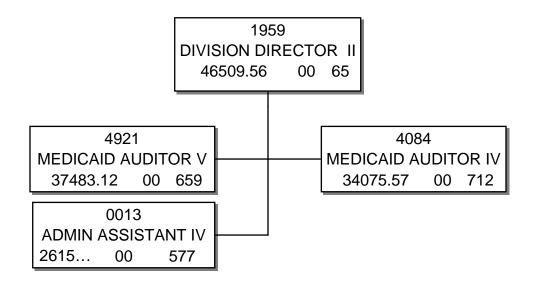

Budget Officer:

Jennifer Wentworth / jennifer.wentworth@medicaid.ms.gov

|                                                                                                                                                                                                                                                                                                                                                                                                                                  | alter Sillers Building  ODRESS                                                                                                   |                                                                                                                      |                                                                                                          | Drew Snyder CHIEF EXECUTIVE OF                                                             | FFICER                                                       |
|----------------------------------------------------------------------------------------------------------------------------------------------------------------------------------------------------------------------------------------------------------------------------------------------------------------------------------------------------------------------------------------------------------------------------------|----------------------------------------------------------------------------------------------------------------------------------|----------------------------------------------------------------------------------------------------------------------|----------------------------------------------------------------------------------------------------------|--------------------------------------------------------------------------------------------|--------------------------------------------------------------|
|                                                                                                                                                                                                                                                                                                                                                                                                                                  | Actual Expenses                                                                                                                  | Estimated Expenses                                                                                                   | Requested For                                                                                            | Requested Over/(Un                                                                         | nder) Estimated                                              |
| I. A. PERSONAL SERVICES                                                                                                                                                                                                                                                                                                                                                                                                          | June 30,2020                                                                                                                     | June 30,2021                                                                                                         | June 30,2022                                                                                             | AMOUNT                                                                                     | PERCENT                                                      |
| 1. Salaries, Wages & Fringe Benefits (Base)                                                                                                                                                                                                                                                                                                                                                                                      | 52,128,295                                                                                                                       | 54,103,715                                                                                                           | 56,547,945                                                                                               | AMOUNT                                                                                     | PERCENT                                                      |
|                                                                                                                                                                                                                                                                                                                                                                                                                                  | 32,120,293                                                                                                                       | 31,103,713                                                                                                           | 30,317,513                                                                                               |                                                                                            |                                                              |
| a. Additional Compensation                                                                                                                                                                                                                                                                                                                                                                                                       |                                                                                                                                  | -                                                                                                                    | 547.045                                                                                                  |                                                                                            |                                                              |
| b. Proposed Vacancy Rate (Dollar Amount)                                                                                                                                                                                                                                                                                                                                                                                         |                                                                                                                                  |                                                                                                                      | 547,945                                                                                                  |                                                                                            |                                                              |
| c. Per Diem                                                                                                                                                                                                                                                                                                                                                                                                                      | 52 129 205                                                                                                                       | 54 102 715                                                                                                           | 56,000,000                                                                                               | 1.007.205                                                                                  | 2.500/                                                       |
| Total Salaries, Wages & Fringe Benefits                                                                                                                                                                                                                                                                                                                                                                                          | 52,128,295                                                                                                                       | 54,103,715                                                                                                           | 56,000,000                                                                                               | 1,896,285                                                                                  | 3.50%                                                        |
| 2. Travel a. Travel & Subsistence (In-State)                                                                                                                                                                                                                                                                                                                                                                                     | 314,188                                                                                                                          | 562,759                                                                                                              | 542,337                                                                                                  | (20,422)                                                                                   | (3.63%)                                                      |
| b. Travel & Subsistence (Out-Of-State)                                                                                                                                                                                                                                                                                                                                                                                           | 44,241                                                                                                                           | 110,550                                                                                                              | 113,050                                                                                                  | 2,500                                                                                      | 2.26%                                                        |
| c. Travel & Subsistence (Out-Of-Country)                                                                                                                                                                                                                                                                                                                                                                                         | ,                                                                                                                                | .,,                                                                                                                  | -,                                                                                                       | ,,,,,,,,,,,,,,,,,,,,,,,,,,,,,,,,,,,,,,,                                                    |                                                              |
| Total Travel                                                                                                                                                                                                                                                                                                                                                                                                                     | 358,429                                                                                                                          | 673,309                                                                                                              | 655,387                                                                                                  | (17,922)                                                                                   | (2.66%)                                                      |
| B. CONTRACTUAL SERVICE S (Schedule B)                                                                                                                                                                                                                                                                                                                                                                                            |                                                                                                                                  |                                                                                                                      |                                                                                                          |                                                                                            |                                                              |
| a. Tuition, Rewards & Awards                                                                                                                                                                                                                                                                                                                                                                                                     | 3,615                                                                                                                            | 174,400                                                                                                              | 175,100                                                                                                  | 700                                                                                        | 0.40%                                                        |
| b. Communications, Transportation & Utilities                                                                                                                                                                                                                                                                                                                                                                                    | 690,707                                                                                                                          | 784,510                                                                                                              | 784,510                                                                                                  |                                                                                            |                                                              |
| c. Public Information                                                                                                                                                                                                                                                                                                                                                                                                            | 1,132                                                                                                                            | 2,800                                                                                                                | 3,300                                                                                                    | 500                                                                                        | 17.86%                                                       |
| d. Rents                                                                                                                                                                                                                                                                                                                                                                                                                         | 3,104,049                                                                                                                        | 3,570,762                                                                                                            | 3,570,762                                                                                                |                                                                                            |                                                              |
| e. Repairs & Service                                                                                                                                                                                                                                                                                                                                                                                                             | 430,060                                                                                                                          | 407,800                                                                                                              | 407,800                                                                                                  | /// 252                                                                                    | ,                                                            |
| f. Fees, Professional & Other Services                                                                                                                                                                                                                                                                                                                                                                                           | 125,525,165                                                                                                                      | 217,642,823                                                                                                          | 203,389,272                                                                                              | (14,253,551)                                                                               | (6.55%)                                                      |
| g. Other Contractual Services                                                                                                                                                                                                                                                                                                                                                                                                    | 174,066                                                                                                                          | 597,723                                                                                                              | 596,874                                                                                                  | (849)                                                                                      | (0.14%)                                                      |
| h. Data Processing                                                                                                                                                                                                                                                                                                                                                                                                               | 4,124,840                                                                                                                        | 5,725,681                                                                                                            | 4,915,281                                                                                                | (810,400)                                                                                  | (14.15%)                                                     |
| i. Other                                                                                                                                                                                                                                                                                                                                                                                                                         | 1,345,522<br>135,399,156                                                                                                         | 228,906,499                                                                                                          | 213,842,899                                                                                              | (15,063,600)                                                                               | (C 506/)                                                     |
| Total Contractual Services                                                                                                                                                                                                                                                                                                                                                                                                       | 135,399,150                                                                                                                      | 228,900,499                                                                                                          | 213,842,899                                                                                              | (15,065,600)                                                                               | (6.58%)                                                      |
| C. COMMODITIES (Schedule C)  a. Maintenance & Construction Materials & Supplies                                                                                                                                                                                                                                                                                                                                                  | 172                                                                                                                              | 200                                                                                                                  | 200                                                                                                      |                                                                                            |                                                              |
| b. Printing & Office Supplies & Materials                                                                                                                                                                                                                                                                                                                                                                                        | 323,609                                                                                                                          | 553,975                                                                                                              | 411,125                                                                                                  | (142,850)                                                                                  | (25.79%)                                                     |
| c. Equipment, Repair Parts, Supplies & Accessories                                                                                                                                                                                                                                                                                                                                                                               | 22,552                                                                                                                           | 58,000                                                                                                               | 58,000                                                                                                   | (142,030)                                                                                  | (23.1770)                                                    |
| d. Professional & Scientific Supplies & Materials                                                                                                                                                                                                                                                                                                                                                                                | 13,943                                                                                                                           | 20,000                                                                                                               | 20,000                                                                                                   |                                                                                            |                                                              |
| e. Other Supplies & Materials                                                                                                                                                                                                                                                                                                                                                                                                    | 446,700                                                                                                                          | 194,405                                                                                                              | 206,190                                                                                                  | 11,785                                                                                     | 6.06%                                                        |
| Total Commodities                                                                                                                                                                                                                                                                                                                                                                                                                | 806,976                                                                                                                          | 806,580                                                                                                              | 675,515                                                                                                  | (131,065)                                                                                  | (16.25%)                                                     |
| D. CAPITAL OUTLAY                                                                                                                                                                                                                                                                                                                                                                                                                |                                                                                                                                  |                                                                                                                      |                                                                                                          |                                                                                            |                                                              |
| 1. Total Other Than Equipment (Schedule D-1)                                                                                                                                                                                                                                                                                                                                                                                     |                                                                                                                                  |                                                                                                                      |                                                                                                          |                                                                                            |                                                              |
| 2. Equipment (Schedule D-2)                                                                                                                                                                                                                                                                                                                                                                                                      |                                                                                                                                  |                                                                                                                      |                                                                                                          |                                                                                            |                                                              |
| b. Road Machinery, Farm & Other Working Equipment<br>c. Office Machines, Furniture, Fixtures & Equipment                                                                                                                                                                                                                                                                                                                         | 3,927                                                                                                                            | 51,000                                                                                                               | 26,000                                                                                                   | (25,000)                                                                                   | (49.02%)                                                     |
| d. IS Equipment (Data Processing & Telecommunications                                                                                                                                                                                                                                                                                                                                                                            |                                                                                                                                  | 3.807.180                                                                                                            | 1,050,000                                                                                                |                                                                                            |                                                              |
| e. Equipment - Lease Purchase                                                                                                                                                                                                                                                                                                                                                                                                    | 970,984                                                                                                                          | 3,807,180                                                                                                            | 1,030,000                                                                                                | (2,757,180)                                                                                | (72.42%)                                                     |
| f. Other Equipment                                                                                                                                                                                                                                                                                                                                                                                                               |                                                                                                                                  |                                                                                                                      |                                                                                                          |                                                                                            |                                                              |
|                                                                                                                                                                                                                                                                                                                                                                                                                                  | 980,911                                                                                                                          | 3,858,180                                                                                                            | 1,076,000                                                                                                | (2,782,180)                                                                                | (72.11%)                                                     |
| Total Equipment (Schedule D-2) 3. Vehicles (Schedule D-3)                                                                                                                                                                                                                                                                                                                                                                        | 44,690                                                                                                                           | 75,000                                                                                                               | 75,000                                                                                                   | (2,782,180)                                                                                | (/2.11/0)                                                    |
| 4. Wireless Comm. Devices (Schedule D-4)                                                                                                                                                                                                                                                                                                                                                                                         | 44,050                                                                                                                           | 75,000                                                                                                               | 75,000                                                                                                   |                                                                                            |                                                              |
| E. SUBSIDIES, LOANS & GRANTS (Schedule E)                                                                                                                                                                                                                                                                                                                                                                                        | 6,194,041,798                                                                                                                    | 6,282,572,992                                                                                                        | 6,152,101,625                                                                                            | (130,471,367)                                                                              | (2.08%)                                                      |
| TOTAL EXPENDITURES                                                                                                                                                                                                                                                                                                                                                                                                               | 6,383,760,255                                                                                                                    | 6,570,996,275                                                                                                        | 6,424,426,426                                                                                            | (146,569,849)                                                                              | (2.23%)                                                      |
| II. BUDGET TO BE FUNDED AS FOLLOWS:                                                                                                                                                                                                                                                                                                                                                                                              | 0,505,700,255                                                                                                                    | 0,270,270,272                                                                                                        | 0,121,120,120                                                                                            | (140,200,045)                                                                              | (2.23 /0)                                                    |
| Cash Balance-Unencumbered                                                                                                                                                                                                                                                                                                                                                                                                        | 10,678,229                                                                                                                       | 198,372,069                                                                                                          | 203,422,629                                                                                              | 5,050,560                                                                                  | 2.55%                                                        |
|                                                                                                                                                                                                                                                                                                                                                                                                                                  |                                                                                                                                  |                                                                                                                      |                                                                                                          |                                                                                            |                                                              |
| General Fund Appropriation (Enter General Fund Lapse Below)                                                                                                                                                                                                                                                                                                                                                                      | 868,013,306                                                                                                                      | 750,895,203                                                                                                          | 835,446,956                                                                                              | 84,551,753                                                                                 | 11.26%                                                       |
| General Fund Appropriation (Enter General Fund Lapse Below)  State Support Special Funds                                                                                                                                                                                                                                                                                                                                         | 868,013,306<br>63,230,003                                                                                                        | 750,895,203<br>148,278,130                                                                                           |                                                                                                          | 84,551,753<br>(85,048,127)                                                                 |                                                              |
| State Support Special Funds                                                                                                                                                                                                                                                                                                                                                                                                      |                                                                                                                                  |                                                                                                                      | 835,446,956                                                                                              |                                                                                            | (57.36%)<br>(5.59%)                                          |
| State Support Special Funds                                                                                                                                                                                                                                                                                                                                                                                                      | 63,230,003                                                                                                                       | 148,278,130                                                                                                          | 835,446,956<br>63,230,003                                                                                | (85,048,127)                                                                               | (57.36%)                                                     |
| State Support Special Funds Federal Funds Other Special Funds (Specify)                                                                                                                                                                                                                                                                                                                                                          | 63,230,003<br>5,204,246,180                                                                                                      | 148,278,130<br>5,244,577,802                                                                                         | 835,446,956<br>63,230,003<br>4,951,193,528                                                               | (85,048,127)<br>(293,384,274)                                                              | (57.36%)<br>(5.59%)                                          |
| State Support Special Funds Federal Funds Other Special Funds (Specify) Medical Care Fund                                                                                                                                                                                                                                                                                                                                        | 63,230,003<br>5,204,246,180<br>345,180,968                                                                                       | 148,278,130<br>5,244,577,802<br>342,443,709                                                                          | 835,446,956<br>63,230,003<br>4,951,193,528<br>366,702,314                                                | (85,048,127)<br>(293,384,274)<br>24,258,605                                                | (57.36%)<br>(5.59%)<br>7.08%                                 |
| State Support Special Funds Federal Funds Other Special Funds (Specify) Medical Care Fund                                                                                                                                                                                                                                                                                                                                        | 63,230,003<br>5,204,246,180<br>345,180,968                                                                                       | 148,278,130<br>5,244,577,802<br>342,443,709                                                                          | 835,446,956<br>63,230,003<br>4,951,193,528<br>366,702,314                                                | (85,048,127)<br>(293,384,274)<br>24,258,605                                                | (57.36%)<br>(5.59%)<br>7.08%                                 |
| State Support Special Funds Federal Funds Other Special Funds (Specify) Medical Care Fund                                                                                                                                                                                                                                                                                                                                        | 63,230,003<br>5,204,246,180<br>345,180,968                                                                                       | 148,278,130<br>5,244,577,802<br>342,443,709                                                                          | 835,446,956<br>63,230,003<br>4,951,193,528<br>366,702,314                                                | (85,048,127)<br>(293,384,274)<br>24,258,605                                                | (57.36%)<br>(5.59%)<br>7.08%                                 |
| State Support Special Funds Federal Funds Other Special Funds (Specify) Medical Care Fund Other Special Funds                                                                                                                                                                                                                                                                                                                    | 63,230,003<br>5,204,246,180<br>345,180,968<br>90,783,638                                                                         | 148,278,130<br>5,244,577,802<br>342,443,709<br>89,851,991                                                            | 835,446,956<br>63,230,003<br>4,951,193,528<br>366,702,314<br>92,213,549                                  | (85,048,127)<br>(293,384,274)<br>24,258,605<br>2,361,558                                   | (57.36%)<br>(5.59%)<br>7.08%<br>2.63%                        |
| State Support Special Funds Federal Funds Other Special Funds (Specify) Medical Care Fund Other Special Funds  Less: Estimated Cash Available Next Fiscal Period                                                                                                                                                                                                                                                                 | 63,230,003<br>5,204,246,180<br>345,180,968<br>90,783,638<br>(198,372,069)                                                        | 148,278,130<br>5,244,577,802<br>342,443,709<br>89,851,991<br>(203,422,629)                                           | 835,446,956<br>63,230,003<br>4,951,193,528<br>366,702,314<br>92,213,549<br>(87,782,553)                  | (85,048,127)<br>(293,384,274)<br>24,258,605<br>2,361,558<br>(115,640,076)                  | (57.36%)<br>(5.59%)<br>7.08%<br>2.63%<br>(56.85%)            |
| State Support Special Funds Federal Funds Other Special Funds (Specify) Medical Care Fund Other Special Funds  Less: Estimated Cash Available Next Fiscal Period  TOTAL FUNDS (equals Total Expenditures above)  GENERAL FUND LAPSE  III: PERSONNEL DATA                                                                                                                                                                         | 63,230,003<br>5,204,246,180<br>345,180,968<br>90,783,638<br>(198,372,069)<br><b>6,383,760,255</b>                                | 148,278,130<br>5,244,577,802<br>342,443,709<br>89,851,991<br>(203,422,629)<br><b>6,570,996,275</b>                   | 835,446,956<br>63,230,003<br>4,951,193,528<br>366,702,314<br>92,213,549<br>(87,782,553)<br>6,424,426,426 | (85,048,127)<br>(293,384,274)<br>24,258,605<br>2,361,558<br>(115,640,076)<br>(146,569,849) | (57.36%)<br>(5.59%)<br>7.08%<br>2.63%<br>(56.85%)<br>(2.23%) |
| State Support Special Funds Federal Funds Other Special Funds (Specify) Medical Care Fund Other Special Funds  Less: Estimated Cash Available Next Fiscal Period  TOTAL FUNDS (equals Total Expenditures above)  GENERAL FUND LAPSE  III: PERSONNEL DATA Number of Positions Authorized in Appropriation Bill a.) Perm Fu                                                                                                        | 63,230,003<br>5,204,246,180<br>345,180,968<br>90,783,638<br>(198,372,069)<br>6,383,760,255                                       | 148,278,130<br>5,244,577,802<br>342,443,709<br>89,851,991<br>(203,422,629)<br><b>6,570,996,275</b>                   | 835,446,956<br>63,230,003<br>4,951,193,528<br>366,702,314<br>92,213,549<br>(87,782,553)<br>6,424,426,426 | (85,048,127)<br>(293,384,274)<br>24,258,605<br>2,361,558<br>(115,640,076)                  | (57.36%)<br>(5.59%)<br>7.08%<br>2.63%<br>(56.85%)<br>(2.23%) |
| State Support Special Funds Federal Funds Other Special Funds (Specify) Medical Care Fund Other Special Funds  Less: Estimated Cash Available Next Fiscal Period  TOTAL FUNDS (equals Total Expenditures above)  GENERAL FUND LAPSE  III: PERSONNEL DATA Number of Positions Authorized in Appropriation Bill a.) Perm Fu b.) Perm Pa                                                                                            | 63,230,003<br>5,204,246,180<br>345,180,968<br>90,783,638<br>(198,372,069)<br>6,383,760,255<br>11 997<br>rt 2                     | 148,278,130<br>5,244,577,802<br>342,443,709<br>89,851,991<br>(203,422,629)<br><b>6,570,996,275</b>                   | 835,446,956<br>63,230,003<br>4,951,193,528<br>366,702,314<br>92,213,549<br>(87,782,553)<br>6,424,426,426 | (85,048,127)<br>(293,384,274)<br>24,258,605<br>2,361,558<br>(115,640,076)<br>(146,569,849) | (57.36%)<br>(5.59%)<br>7.08%<br>2.63%<br>(56.85%)<br>(2.23%) |
| State Support Special Funds Federal Funds Other Special Funds (Specify) Medical Care Fund Other Special Funds  Less: Estimated Cash Available Next Fiscal Period  TOTAL FUNDS (equals Total Expenditures above)  GENERAL FUND LAPSE  III: PERSONNEL DATA Number of Positions Authorized in Appropriation Bill a.) Perm Fu b.) Perm Pa c.) T-L Full                                                                               | 63,230,003<br>5,204,246,180<br>345,180,968<br>90,783,638<br>(198,372,069)<br>6,383,760,255<br>11 997<br>rt 2<br>33               | 148,278,130<br>5,244,577,802<br>342,443,709<br>89,851,991<br>(203,422,629)<br><b>6,570,996,275</b>                   | 835,446,956<br>63,230,003<br>4,951,193,528<br>366,702,314<br>92,213,549<br>(87,782,553)<br>6,424,426,426 | (85,048,127)<br>(293,384,274)<br>24,258,605<br>2,361,558<br>(115,640,076)<br>(146,569,849) | (57.36%)<br>(5.59%)<br>7.08%<br>2.63%<br>(56.85%)<br>(2.23%) |
| State Support Special Funds Federal Funds Other Special Funds (Specify) Medical Care Fund Other Special Funds  Less: Estimated Cash Available Next Fiscal Period  TOTAL FUNDS (equals Total Expenditures above)  GENERAL FUND LAPSE  III: PERSONNEL DATA Number of Positions Authorized in Appropriation Bill a.) Perm Fu b.) Perm Pa c.) T-L Full d.) T-L Part                                                                  | 63,230,003<br>5,204,246,180<br>345,180,968<br>90,783,638<br>(198,372,069)<br>6,383,760,255<br>11 997<br>rt 2<br>33               | 148,278,130<br>5,244,577,802<br>342,443,709<br>89,851,991<br>(203,422,629)<br><b>6,570,996,275</b><br>976<br>4<br>32 | 835,446,956<br>63,230,003<br>4,951,193,528<br>366,702,314<br>92,213,549<br>(87,782,553)<br>6,424,426,426 | (85,048,127)<br>(293,384,274)<br>24,258,605<br>2,361,558<br>(115,640,076)<br>(146,569,849) | (57.36%)<br>(5.59%)<br>7.08%<br>2.63%<br>(56.85%)            |
| State Support Special Funds Federal Funds Other Special Funds (Specify) Medical Care Fund Other Special Funds  Less: Estimated Cash Available Next Fiscal Period  TOTAL FUNDS (equals Total Expenditures above)  GENERAL FUND LAPSE  III: PERSONNEL DATA Number of Positions Authorized in Appropriation Bill b.) Perm Fu b.) Perm Pa c.) T-L Full d.) T-L Part Average Annual Vacancy Rate (Percentage) a.) Perm Fu             | 63,230,003<br>5,204,246,180<br>345,180,968<br>90,783,638<br>(198,372,069)<br>6,383,760,255<br>III 997<br>rt 2<br>33<br>III 14.50 | 148,278,130<br>5,244,577,802<br>342,443,709<br>89,851,991<br>(203,422,629)<br><b>6,570,996,275</b>                   | 835,446,956<br>63,230,003<br>4,951,193,528<br>366,702,314<br>92,213,549<br>(87,782,553)<br>6,424,426,426 | (85,048,127)<br>(293,384,274)<br>24,258,605<br>2,361,558<br>(115,640,076)<br>(146,569,849) | (57.36%)<br>(5.59%)<br>7.08%<br>2.63%<br>(56.85%)<br>(2.23%) |
| State Support Special Funds Federal Funds Other Special Funds (Specify) Medical Care Fund Other Special Funds  Less: Estimated Cash Available Next Fiscal Period  TOTAL FUNDS (equals Total Expenditures above)  GENERAL FUND LAPSE  III: PERSONNEL DATA Number of Positions Authorized in Appropriation Bill a.) Perm Fu b.) Perm Pa c.) T-L Full d.) T-L Part Average Annual Vacancy Rate (Percentage) a.) Perm Fu b.) Perm Fu | 63,230,003 5,204,246,180 345,180,968 90,783,638  (198,372,069) 6,383,760,255  III 997 rt 2 33 III 14.50                          | 148,278,130<br>5,244,577,802<br>342,443,709<br>89,851,991<br>(203,422,629)<br><b>6,570,996,275</b><br>976<br>4<br>32 | 835,446,956 63,230,003 4,951,193,528 366,702,314 92,213,549 (87,782,553) 6,424,426,426  986 4 32         | (85,048,127)<br>(293,384,274)<br>24,258,605<br>2,361,558<br>(115,640,076)<br>(146,569,849) | (57.36%)<br>(5.59%)<br>7.08%<br>2.63%<br>(56.85%)<br>(2.23%) |
| State Support Special Funds Federal Funds Other Special Funds (Specify) Medical Care Fund Other Special Funds (Specify)  Less: Estimated Cash Available Next Fiscal Period  TOTAL FUNDS (equals Total Expenditures above)  GENERAL FUND LAPSE  III: PERSONNEL DATA Number of Positions Authorized in Appropriation Bill b.) Perm Fu b.) Perm Pa c.) T-L Full d.) T-L Part Average Annual Vacancy Rate (Percentage) a.) Perm Fu   | 63,230,003 5,204,246,180 345,180,968 90,783,638  (198,372,069) 6,383,760,255  III 997 rt 2 33 III 14.50 rt 42.40                 | 148,278,130<br>5,244,577,802<br>342,443,709<br>89,851,991<br>(203,422,629)<br><b>6,570,996,275</b><br>976<br>4<br>32 | 835,446,956<br>63,230,003<br>4,951,193,528<br>366,702,314<br>92,213,549<br>(87,782,553)<br>6,424,426,426 | (85,048,127)<br>(293,384,274)<br>24,258,605<br>2,361,558<br>(115,640,076)<br>(146,569,849) | (57.36%)<br>(5.59%)<br>7.08%<br>2.63%<br>(56.85%)<br>(2.23%) |