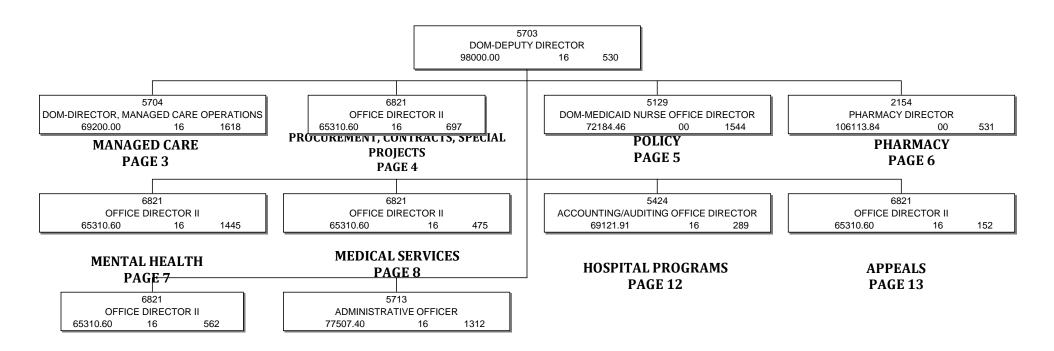

|                                      |                                            |                        |
| SUBSIDIES, LOANS, ETC   | (20,351,370)                     | (1,896,900)                                        | (150,708,603)                        | (13,078,938)                               | (186,035,811)          |
| TOTALS                  | (22,526,856)                     | (1,896,900)                                        | (157,185,818)                        | (13,078,938)                               | (194,688,512)          |

## **EXECUTIVE SERVICES**



= New Positions



= Reallocations



AGENCY 0665 FY 2020: Last Modified 07/27/2020 PAGE 1 OF 89



# DEPUTY EXECUTIVE DIRECTOR



AGENCY 0665 FY 2020: Last Modified 07/27/2020 PAGE 2 OF 89



COMPLIANCE PAGE 14

# MANAGED CARE



AGENCY 0665 FY 2020: Last Modified 07/27/2020 PAGE 3 OF 89



# PROCUREMENT, CONTRACTS, SPECIAL PROJECTS



AGENCY 0665 FY 2020: Last Modified 07/27/2020 PAGE 4 OF 89



# **POLICY**



AGENCY 0665 FY 2020: Last Modified 07/27/2020 PAGE 5 OF 89



## **PHARMACY**



AGENCY 0665 FY 2020: Last Modified 07/27/2020 PAGE 6 OF 89



# MENTAL HEALTH





## MEDICAL SERVICES



AGENCY 0665 FY 2020: Last Modified 07/27/2020 PAGE 8 OF 89



PREVENTATIVE HEALTH SERVICES PAGE 9 MEDICAL AND OPERATIONAL SERVICES PAGE 10 TRANSPORTATION AND DURABLE
MEDICAL EQUIPMENT
PAGE 11

#### PREVENTATIVE HEALTH SERVICES



AGENCY 0665 FY 2020: Last Modified 07/27/2020 PAGE 9 OF 89



### MEDICAL AND OPERATIONAL SERVICES



AGENCY 0665 FY 2020: Last Modified 07/27/2020



# TRAN