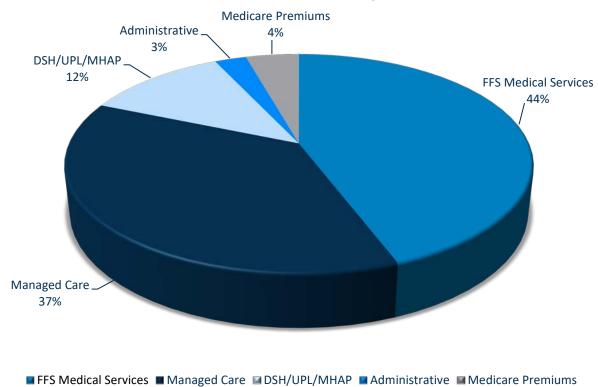

Budget Officer:

Jennifer Wentworth / jennifer.wentworth@medicaid.ms.gov

|                                                                                                                                                                                                                                                                                                                                                                                                                                  | alter Sillers Building  ODRESS                                                                                                   |                                                                                                                      |                                                                                                          | Drew Snyder CHIEF EXECUTIVE OF                                                             | FFICER                                                       |
|----------------------------------------------------------------------------------------------------------------------------------------------------------------------------------------------------------------------------------------------------------------------------------------------------------------------------------------------------------------------------------------------------------------------------------|----------------------------------------------------------------------------------------------------------------------------------|----------------------------------------------------------------------------------------------------------------------|----------------------------------------------------------------------------------------------------------|--------------------------------------------------------------------------------------------|--------------------------------------------------------------|
|                                                                                                                                                                                                                                                                                                                                                                                                                                  | Actual Expenses                                                                                                                  | Estimated Expenses                                                                                                   | Requested For                                                                                            | Requested Over/(Un                                                                         | nder) Estimated                                              |
| I. A. PERSONAL SERVICES                                                                                                                                                                                                                                                                                                                                                                                                          | June 30,2020                                                                                                                     | June 30,2021                                                                                                         | June 30,2022                                                                                             | AMOUNT                                                                                     | PERCENT                                                      |
| 1. Salaries, Wages & Fringe Benefits (Base)                                                                                                                                                                                                                                                                                                                                                                                      | 52,128,295                                                                                                                       | 54,103,715                                                                                                           | 56,547,945                                                                                               | AMOUNT                                                                                     | PERCENT                                                      |
|                                                                                                                                                                                                                                                                                                                                                                                                                                  | 32,120,293                                                                                                                       | 31,103,713                                                                                                           | 30,317,513                                                                                               |                                                                                            |                                                              |
| a. Additional Compensation                                                                                                                                                                                                                                                                                                                                                                                                       |                                                                                                                                  | -                                                                                                                    | 547.045                                                                                                  |                                                                                            |                                                              |
| b. Proposed Vacancy Rate (Dollar Amount)                                                                                                                                                                                                                                                                                                                                                                                         |                                                                                                                                  |                                                                                                                      | 547,945                                                                                                  |                                                                                            |                                                              |
| c. Per Diem                                                                                                                                                                                                                                                                                                                                                                                                                      | 52 129 205                                                                                                                       | 54 102 715                                                                                                           | 56,000,000                                                                                               | 1.007.205                                                                                  | 2.500/                                                       |
| Total Salaries, Wages & Fringe Benefits                                                                                                                                                                                                                                                                                                                                                                                          | 52,128,295                                                                                                                       | 54,103,715                                                                                                           | 56,000,000                                                                                               | 1,896,285                                                                                  | 3.50%                                                        |
| 2. Travel a. Travel & Subsistence (In-State)                                                                                                                                                                                                                                                                                                                                                                                     | 314,188                                                                                                                          | 562,759                                                                                                              | 542,337                                                                                                  | (20,422)                                                                                   | (3.63%)                                                      |
| b. Travel & Subsistence (Out-Of-State)                                                                                                                                                                                                                                                                                                                                                                                           | 44,241                                                                                                                           | 110,550                                                                                                              | 113,050                                                                                                  | 2,500                                                                                      | 2.26%                                                        |
| c. Travel & Subsistence (Out-Of-Country)                                                                                                                                                                                                                                                                                                                                                                                         | ,                                                                                                                                | .,,                                                                                                                  | -,                                                                                                       | ,,,,,,,,,,,,,,,,,,,,,,,,,,,,,,,,,,,,,,,                                                    |                                                              |
| Total Travel                                                                                                                                                                                                                                                                                                                                                                                                                     | 358,429                                                                                                                          | 673,309                                                                                                              | 655,387                                                                                                  | (17,922)                                                                                   | (2.66%)                                                      |
| B. CONTRACTUAL SERVICE S (Schedule B)                                                                                                                                                                                                                                                                                                                                                                                            |                                                                                                                                  |                                                                                                                      |                                                                                                          |                                                                                            |                                                              |
| a. Tuition, Rewards & Awards                                                                                                                                                                                                                                                                                                                                                                                                     | 3,615                                                                                                                            | 174,400                                                                                                              | 175,100                                                                                                  | 700                                                                                        | 0.40%                                                        |
| b. Communications, Transportation & Utilities                                                                                                                                                                                                                                                                                                                                                                                    | 690,707                                                                                                                          | 784,510                                                                                                              | 784,510                                                                                                  |                                                                                            |                                                              |
| c. Public Information                                                                                                                                                                                                                                                                                                                                                                                                            | 1,132                                                                                                                            | 2,800                                                                                                                | 3,300                                                                                                    | 500                                                                                        | 17.86%                                                       |
| d. Rents                                                                                                                                                                                                                                                                                                                                                                                                                         | 3,104,049                                                                                                                        | 3,570,762                                                                                                            | 3,570,762                                                                                                |                                                                                            |                                                              |
| e. Repairs & Service                                                                                                                                                                                                                                                                                                                                                                                                             | 430,060                                                                                                                          | 407,800                                                                                                              | 407,800                                                                                                  | /// 252                                                                                    | ,                                                            |
| f. Fees, Professional & Other Services                                                                                                                                                                                                                                                                                                                                                                                           | 125,525,165                                                                                                                      | 217,642,823                                                                                                          | 203,389,272                                                                                              | (14,253,551)                                                                               | (6.55%)                                                      |
| g. Other Contractual Services                                                                                                                                                                                                                                                                                                                                                                                                    | 174,066                                                                                                                          | 597,723                                                                                                              | 596,874                                                                                                  | (849)                                                                                      | (0.14%)                                                      |
| h. Data Processing                                                                                                                                                                                                                                                                                                                                                                                                               | 4,124,840                                                                                                                        | 5,725,681                                                                                                            | 4,915,281                                                                                                | (810,400)                                                                                  | (14.15%)                                                     |
| i. Other                                                                                                                                                                                                                                                                                                                                                                                                                         | 1,345,522<br>135,399,156                                                                                                         | 228,906,499                                                                                                          | 213,842,899                                                                                              | (15,063,600)                                                                               | (C 506/)                                                     |
| Total Contractual Services                                                                                                                                                                                                                                                                                                                                                                                                       | 135,399,150                                                                                                                      | 228,900,499                                                                                                          | 213,842,899                                                                                              | (15,065,600)                                                                               | (6.58%)                                                      |
| C. COMMODITIES (Schedule C)  a. Maintenance & Construction Materials & Supplies                                                                                                                                                                                                                                                                                                                                                  | 172                                                                                                                              | 200                                                                                                                  | 200                                                                                                      |                                                                                            |                                                              |
| b. Printing & Office Supplies & Materials                                                                                                                                                                                                                                                                                                                                                                                        | 323,609                                                                                                                          | 553,975                                                                                                              | 411,125                                                                                                  | (142,850)                                                                                  | (25.79%)                                                     |
| c. Equipment, Repair Parts, Supplies & Accessories                                                                                                                                                                                                                                                                                                                                                                               | 22,552                                                                                                                           | 58,000                                                                                                               | 58,000                                                                                                   | (142,030)                                                                                  | (23.1770)                                                    |
| d. Professional & Scientific Supplies & Materials                                                                                                                                                                                                                                                                                                                                                                                | 13,943                                                                                                                           | 20,000                                                                                                               | 20,000                                                                                                   |                                                                                            |                                                              |
| e. Other Supplies & Materials                                                                                                                                                                                                                                                                                                                                                                                                    | 446,700                                                                                                                          | 194,405                                                                                                              | 206,190                                                                                                  | 11,785                                                                                     | 6.06%                                                        |
| Total Commodities                                                                                                                                                                                                                                                                                                                                                                                                                | 806,976                                                                                                                          | 806,580                                                                                                              | 675,515                                                                                                  | (131,065)                                                                                  | (16.25%)                                                     |
| D. CAPITAL OUTLAY                                                                                                                                                                                                                                                                                                                                                                                                                |                                                                                                                                  |                                                                                                                      |                                                                                                          |                                                                                            |                                                              |
| 1. Total Other Than Equipment (Schedule D-1)                                                                                                                                                                                                                                                                                                                                                                                     |                                                                                                                                  |                                                                                                                      |                                                                                                          |                                                                                            |                                                              |
| 2. Equipment (Schedule D-2)                                                                                                                                                                                                                                                                                                                                                                                                      |                                                                                                                                  |                                                                                                                      |                                                                                                          |                                                                                            |                                                              |
| b. Road Machinery, Farm & Other Working Equipment<br>c. Office Machines, Furniture, Fixtures & Equipment                                                                                                                                                                                                                                                                                                                         | 3,927                                                                                                                            | 51,000                                                                                                               | 26,000                                                                                                   | (25,000)                                                                                   | (49.02%)                                                     |
| d. IS Equipment (Data Processing & Telecommunications                                                                                                                                                                                                                                                                                                                                                                            |                                                                                                                                  | 3.807.180                                                                                                            | 1,050,000                                                                                                |                                                                                            |                                                              |
| e. Equipment - Lease Purchase                                                                                                                                                                                                                                                                                                                                                                                                    | 970,984                                                                                                                          | 3,807,180                                                                                                            | 1,030,000                                                                                                | (2,757,180)                                                                                | (72.42%)                                                     |
| f. Other Equipment                                                                                                                                                                                                                                                                                                                                                                                                               |                                                                                                                                  |                                                                                                                      |                                                                                                          |                                                                                            |                                                              |
|                                                                                                                                                                                                                                                                                                                                                                                                                                  | 980,911                                                                                                                          | 3,858,180                                                                                                            | 1,076,000                                                                                                | (2,782,180)                                                                                | (72.11%)                                                     |
| Total Equipment (Schedule D-2) 3. Vehicles (Schedule D-3)                                                                                                                                                                                                                                                                                                                                                                        | 44,690                                                                                                                           | 75,000                                                                                                               | 75,000                                                                                                   | (2,782,180)                                                                                | (/2.11/0)                                                    |
| 4. Wireless Comm. Devices (Schedule D-4)                                                                                                                                                                                                                                                                                                                                                                                         | 44,050                                                                                                                           | 75,000                                                                                                               | 75,000                                                                                                   |                                                                                            |                                                              |
| E. SUBSIDIES, LOANS & GRANTS (Schedule E)                                                                                                                                                                                                                                                                                                                                                                                        | 6,194,041,798                                                                                                                    | 6,282,572,992                                                                                                        | 6,152,101,625                                                                                            | (130,471,367)                                                                              | (2.08%)                                                      |
| TOTAL EXPENDITURES                                                                                                                                                                                                                                                                                                                                                                                                               | 6,383,760,255                                                                                                                    | 6,570,996,275                                                                                                        | 6,424,426,426                                                                                            | (146,569,849)                                                                              | (2.23%)                                                      |
| II. BUDGET TO BE FUNDED AS FOLLOWS:                                                                                                                                                                                                                                                                                                                                                                                              | 0,505,700,255                                                                                                                    | 0,270,270,272                                                                                                        | 0,121,120,120                                                                                            | (140,200,045)                                                                              | (2.23 /0)                                                    |
| Cash Balance-Unencumbered                                                                                                                                                                                                                                                                                                                                                                                                        | 10,678,229                                                                                                                       | 198,372,069                                                                                                          | 203,422,629                                                                                              | 5,050,560                                                                                  | 2.55%                                                        |
|                                                                                                                                                                                                                                                                                                                                                                                                                                  |                                                                                                                                  |                                                                                                                      |                                                                                                          |                                                                                            |                                                              |
| General Fund Appropriation (Enter General Fund Lapse Below)                                                                                                                                                                                                                                                                                                                                                                      | 868,013,306                                                                                                                      | 750,895,203                                                                                                          | 835,446,956                                                                                              | 84,551,753                                                                                 | 11.26%                                                       |
| General Fund Appropriation (Enter General Fund Lapse Below)  State Support Special Funds                                                                                                                                                                                                                                                                                                                                         | 868,013,306<br>63,230,003                                                                                                        | 750,895,203<br>148,278,130                                                                                           |                                                                                                          | 84,551,753<br>(85,048,127)                                                                 |                                                              |
| State Support Special Funds                                                                                                                                                                                                                                                                                                                                                                                                      |                                                                                                                                  |                                                                                                                      | 835,446,956                                                                                              |                                                                                            | (57.36%)<br>(5.59%)                                          |
| State Support Special Funds                                                                                                                                                                                                                                                                                                                                                                                                      | 63,230,003                                                                                                                       | 148,278,130                                                                                                          | 835,446,956<br>63,230,003                                                                                | (85,048,127)                                                                               | (57.36%)                                                     |
| State Support Special Funds Federal Funds Other Special Funds (Specify)                                                                                                                                                                                                                                                                                                                                                          | 63,230,003<br>5,204,246,180                                                                                                      | 148,278,130<br>5,244,577,802                                                                                         | 835,446,956<br>63,230,003<br>4,951,193,528                                                               | (85,048,127)<br>(293,384,274)                                                              | (57.36%)<br>(5.59%)                                          |
| State Support Special Funds Federal Funds Other Special Funds (Specify) Medical Care Fund                                                                                                                                                                                                                                                                                                                                        | 63,230,003<br>5,204,246,180<br>345,180,968                                                                                       | 148,278,130<br>5,244,577,802<br>342,443,709                                                                          | 835,446,956<br>63,230,003<br>4,951,193,528<br>366,702,314                                                | (85,048,127)<br>(293,384,274)<br>24,258,605                                                | (57.36%)<br>(5.59%)<br>7.08%                                 |
| State Support Special Funds Federal Funds Other Special Funds (Specify) Medical Care Fund                                                                                                                                                                                                                                                                                                                                        | 63,230,003<br>5,204,246,180<br>345,180,968                                                                                       | 148,278,130<br>5,244,577,802<br>342,443,709                                                                          | 835,446,956<br>63,230,003<br>4,951,193,528<br>366,702,314                                                | (85,048,127)<br>(293,384,274)<br>24,258,605                                                | (57.36%)<br>(5.59%)<br>7.08%                                 |
| State Support Special Funds Federal Funds Other Special Funds (Specify) Medical Care Fund                                                                                                                                                                                                                                                                                                                                        | 63,230,003<br>5,204,246,180<br>345,180,968                                                                                       | 148,278,130<br>5,244,577,802<br>342,443,709                                                                          | 835,446,956<br>63,230,003<br>4,951,193,528<br>366,702,314                                                | (85,048,127)<br>(293,384,274)<br>24,258,605                                                | (57.36%)<br>(5.59%)<br>7.08%                                 |
| State Support Special Funds Federal Funds Other Special Funds (Specify) Medical Care Fund Other Special Funds                                                                                                                                                                                                                                                                                                                    | 63,230,003<br>5,204,246,180<br>345,180,968<br>90,783,638                                                                         | 148,278,130<br>5,244,577,802<br>342,443,709<br>89,851,991                                                            | 835,446,956<br>63,230,003<br>4,951,193,528<br>366,702,314<br>92,213,549                                  | (85,048,127)<br>(293,384,274)<br>24,258,605<br>2,361,558                                   | (57.36%)<br>(5.59%)<br>7.08%<br>2.63%                        |
| State Support Special Funds Federal Funds Other Special Funds (Specify) Medical Care Fund Other Special Funds  Less: Estimated Cash Available Next Fiscal Period                                                                                                                                                                                                                                                                 | 63,230,003<br>5,204,246,180<br>345,180,968<br>90,783,638<br>(198,372,069)                                                        | 148,278,130<br>5,244,577,802<br>342,443,709<br>89,851,991<br>(203,422,629)                                           | 835,446,956<br>63,230,003<br>4,951,193,528<br>366,702,314<br>92,213,549<br>(87,782,553)                  | (85,048,127)<br>(293,384,274)<br>24,258,605<br>2,361,558<br>(115,640,076)                  | (57.36%)<br>(5.59%)<br>7.08%<br>2.63%<br>(56.85%)            |
| State Support Special Funds Federal Funds Other Special Funds (Specify) Medical Care Fund Other Special Funds  Less: Estimated Cash Available Next Fiscal Period  TOTAL FUNDS (equals Total Expenditures above)  GENERAL FUND LAPSE  III: PERSONNEL DATA                                                                                                                                                                         | 63,230,003<br>5,204,246,180<br>345,180,968<br>90,783,638<br>(198,372,069)<br><b>6,383,760,255</b>                                | 148,278,130<br>5,244,577,802<br>342,443,709<br>89,851,991<br>(203,422,629)<br><b>6,570,996,275</b>                   | 835,446,956<br>63,230,003<br>4,951,193,528<br>366,702,314<br>92,213,549<br>(87,782,553)<br>6,424,426,426 | (85,048,127)<br>(293,384,274)<br>24,258,605<br>2,361,558<br>(115,640,076)<br>(146,569,849) | (57.36%)<br>(5.59%)<br>7.08%<br>2.63%<br>(56.85%)<br>(2.23%) |
| State Support Special Funds Federal Funds Other Special Funds (Specify) Medical Care Fund Other Special Funds  Less: Estimated Cash Available Next Fiscal Period  TOTAL FUNDS (equals Total Expenditures above)  GENERAL FUND LAPSE  III: PERSONNEL DATA Number of Positions Authorized in Appropriation Bill a.) Perm Fu                                                                                                        | 63,230,003<br>5,204,246,180<br>345,180,968<br>90,783,638<br>(198,372,069)<br>6,383,760,255                                       | 148,278,130<br>5,244,577,802<br>342,443,709<br>89,851,991<br>(203,422,629)<br><b>6,570,996,275</b>                   | 835,446,956<br>63,230,003<br>4,951,193,528<br>366,702,314<br>92,213,549<br>(87,782,553)<br>6,424,426,426 | (85,048,127)<br>(293,384,274)<br>24,258,605<br>2,361,558<br>(115,640,076)                  | (57.36%)<br>(5.59%)<br>7.08%<br>2.63%<br>(56.85%)<br>(2.23%) |
| State Support Special Funds Federal Funds Other Special Funds (Specify) Medical Care Fund Other Special Funds  Less: Estimated Cash Available Next Fiscal Period  TOTAL FUNDS (equals Total Expenditures above)  GENERAL FUND LAPSE  III: PERSONNEL DATA Number of Positions Authorized in Appropriation Bill a.) Perm Fu b.) Perm Pa                                                                                            | 63,230,003<br>5,204,246,180<br>345,180,968<br>90,783,638<br>(198,372,069)<br>6,383,760,255<br>11 997<br>rt 2                     | 148,278,130<br>5,244,577,802<br>342,443,709<br>89,851,991<br>(203,422,629)<br><b>6,570,996,275</b>                   | 835,446,956<br>63,230,003<br>4,951,193,528<br>366,702,314<br>92,213,549<br>(87,782,553)<br>6,424,426,426 | (85,048,127)<br>(293,384,274)<br>24,258,605<br>2,361,558<br>(115,640,076)<br>(146,569,849) | (57.36%)<br>(5.59%)<br>7.08%<br>2.63%<br>(56.85%)<br>(2.23%) |
| State Support Special Funds Federal Funds Other Special Funds (Specify) Medical Care Fund Other Special Funds  Less: Estimated Cash Available Next Fiscal Period  TOTAL FUNDS (equals Total Expenditures above)  GENERAL FUND LAPSE  III: PERSONNEL DATA Number of Positions Authorized in Appropriation Bill a.) Perm Fu b.) Perm Pa c.) T-L Full                                                                               | 63,230,003<br>5,204,246,180<br>345,180,968<br>90,783,638<br>(198,372,069)<br>6,383,760,255<br>11 997<br>rt 2<br>33               | 148,278,130<br>5,244,577,802<br>342,443,709<br>89,851,991<br>(203,422,629)<br><b>6,570,996,275</b>                   | 835,446,956<br>63,230,003<br>4,951,193,528<br>366,702,314<br>92,213,549<br>(87,782,553)<br>6,424,426,426 | (85,048,127)<br>(293,384,274)<br>24,258,605<br>2,361,558<br>(115,640,076)<br>(146,569,849) | (57.36%)<br>(5.59%)<br>7.08%<br>2.63%<br>(56.85%)<br>(2.23%) |
| State Support Special Funds Federal Funds Other Special Funds (Specify) Medical Care Fund Other Special Funds  Less: Estimated Cash Available Next Fiscal Period  TOTAL FUNDS (equals Total Expenditures above)  GENERAL FUND LAPSE  III: PERSONNEL DATA Number of Positions Authorized in Appropriation Bill a.) Perm Fu b.) Perm Pa c.) T-L Full d.) T-L Part                                                                  | 63,230,003<br>5,204,246,180<br>345,180,968<br>90,783,638<br>(198,372,069)<br>6,383,760,255<br>11 997<br>rt 2<br>33               | 148,278,130<br>5,244,577,802<br>342,443,709<br>89,851,991<br>(203,422,629)<br><b>6,570,996,275</b><br>976<br>4<br>32 | 835,446,956<br>63,230,003<br>4,951,193,528<br>366,702,314<br>92,213,549<br>(87,782,553)<br>6,424,426,426 | (85,048,127)<br>(293,384,274)<br>24,258,605<br>2,361,558<br>(115,640,076)<br>(146,569,849) | (57.36%)<br>(5.59%)<br>7.08%<br>2.63%<br>(56.85%)            |
| State Support Special Funds Federal Funds Other Special Funds (Specify) Medical Care Fund Other Special Funds  Less: Estimated Cash Available Next Fiscal Period  TOTAL FUNDS (equals Total Expenditures above)  GENERAL FUND LAPSE  III: PERSONNEL DATA Number of Positions Authorized in Appropriation Bill b.) Perm Fu b.) Perm Pa c.) T-L Full d.) T-L Part Average Annual Vacancy Rate (Percentage) a.) Perm Fu             | 63,230,003<br>5,204,246,180<br>345,180,968<br>90,783,638<br>(198,372,069)<br>6,383,760,255<br>III 997<br>rt 2<br>33<br>III 14.50 | 148,278,130<br>5,244,577,802<br>342,443,709<br>89,851,991<br>(203,422,629)<br><b>6,570,996,275</b>                   | 835,446,956<br>63,230,003<br>4,951,193,528<br>366,702,314<br>92,213,549<br>(87,782,553)<br>6,424,426,426 | (85,048,127)<br>(293,384,274)<br>24,258,605<br>2,361,558<br>(115,640,076)<br>(146,569,849) | (57.36%)<br>(5.59%)<br>7.08%<br>2.63%<br>(56.85%)<br>(2.23%) |
| State Support Special Funds Federal Funds Other Special Funds (Specify) Medical Care Fund Other Special Funds  Less: Estimated Cash Available Next Fiscal Period  TOTAL FUNDS (equals Total Expenditures above)  GENERAL FUND LAPSE  III: PERSONNEL DATA Number of Positions Authorized in Appropriation Bill a.) Perm Fu b.) Perm Pa c.) T-L Full d.) T-L Part Average Annual Vacancy Rate (Percentage) a.) Perm Fu b.) Perm Fu | 63,230,003 5,204,246,180 345,180,968 90,783,638  (198,372,069) 6,383,760,255  III 997 rt 2 33 III 14.50                          | 148,278,130<br>5,244,577,802<br>342,443,709<br>89,851,991<br>(203,422,629)<br><b>6,570,996,275</b><br>976<br>4<br>32 | 835,446,956 63,230,003 4,951,193,528 366,702,314 92,213,549 (87,782,553) 6,424,426,426  986 4 32         | (85,048,127)<br>(293,384,274)<br>24,258,605<br>2,361,558<br>(115,640,076)<br>(146,569,849) | (57.36%)<br>(5.59%)<br>7.08%<br>2.63%<br>(56.85%)<br>(2.23%) |
| State Support Special Funds Federal Funds Other Special Funds (Specify) Medical Care Fund Other Special Funds (Specify)  Less: Estimated Cash Available Next Fiscal Period  TOTAL FUNDS (equals Total Expenditures above)  GENERAL FUND LAPSE  III: PERSONNEL DATA Number of Positions Authorized in Appropriation Bill b.) Perm Fu b.) Perm Pa c.) T-L Full d.) T-L Part Average Annual Vacancy Rate (Percentage) a.) Perm Fu   | 63,230,003 5,204,246,180 345,180,968 90,783,638  (198,372,069) 6,383,760,255  III 997 rt 2 33 III 14.50 rt 42.40                 | 148,278,130<br>5,244,577,802<br>342,443,709<br>89,851,991<br>(203,422,629)<br><b>6,570,996,275</b><br>976<br>4<br>32 | 835,446,956<br>63,230,003<br>4,951,193,528<br>366,702,314<br>92,213,549<br>(87,782,553)<br>6,424,426,426 | (85,048,127)<br>(293,384,274)<br>24,258,605<br>2,361,558<br>(115,640,076)<br>(146,569,849) | (57.36%)<br>(5.59%)<br>7.08%<br>2.63%<br>(56.85%)<br>(2.23%) |