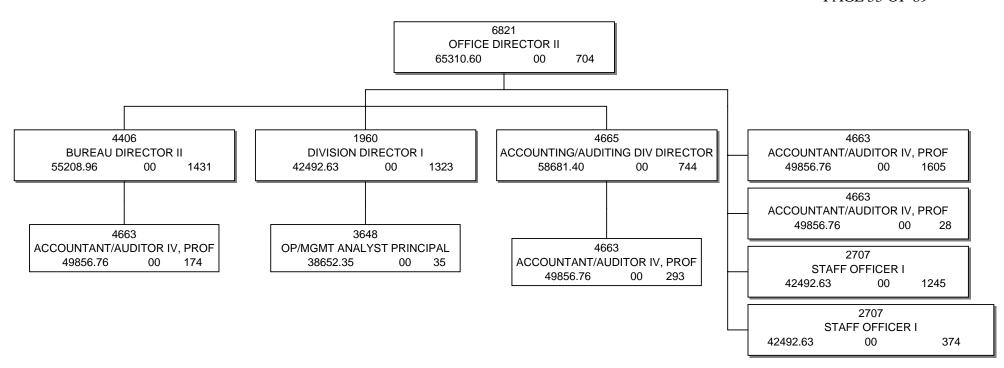

Budget Officer:

Jennifer Wentworth / jennifer.wentworth@medicaid.ms.gov

|                                                                                                                                                                                                                                                                                                                                                                                                                                  | alter Sillers Building  ODRESS                                                                                                   |                                                                                                                      |                                                                                                          | Drew Snyder CHIEF EXECUTIVE OF                                                             | FFICER                                                       |
|----------------------------------------------------------------------------------------------------------------------------------------------------------------------------------------------------------------------------------------------------------------------------------------------------------------------------------------------------------------------------------------------------------------------------------|----------------------------------------------------------------------------------------------------------------------------------|----------------------------------------------------------------------------------------------------------------------|----------------------------------------------------------------------------------------------------------|--------------------------------------------------------------------------------------------|--------------------------------------------------------------|
|                                                                                                                                                                                                                                                                                                                                                                                                                                  | Actual Expenses                                                                                                                  | Estimated Expenses                                                                                                   | Requested For                                                                                            | Requested Over/(Un                                                                         | nder) Estimated                                              |
| I. A. PERSONAL SERVICES                                                                                                                                                                                                                                                                                                                                                                                                          | June 30,2020                                                                                                                     | June 30,2021                                                                                                         | June 30,2022                                                                                             | AMOUNT                                                                                     | PERCENT                                                      |
| 1. Salaries, Wages & Fringe Benefits (Base)                                                                                                                                                                                                                                                                                                                                                                                      | 52,128,295                                                                                                                       | 54,103,715                                                                                                           | 56,547,945                                                                                               | AMOUNT                                                                                     | PERCENT                                                      |
|                                                                                                                                                                                                                                                                                                                                                                                                                                  | 32,120,293                                                                                                                       | 31,103,713                                                                                                           | 30,317,513                                                                                               |                                                                                            |                                                              |
| a. Additional Compensation                                                                                                                                                                                                                                                                                                                                                                                                       |                                                                                                                                  | -                                                                                                                    | 547.045                                                                                                  |                                                                                            |                                                              |
| b. Proposed Vacancy Rate (Dollar Amount)                                                                                                                                                                                                                                                                                                                                                                                         |                                                                                                                                  |                                                                                                                      | 547,945                                                                                                  |                                                                                            |                                                              |
| c. Per Diem                                                                                                                                                                                                                                                                                                                                                                                                                      | 52 129 205                                                                                                                       | 54 102 715                                                                                                           | 56,000,000                                                                                               | 1.007.205                                                                                  | 2.500/                                                       |
| Total Salaries, Wages & Fringe Benefits                                                                                                                                                                                                                                                                                                                                                                                          | 52,128,295                                                                                                                       | 54,103,715                                                                                                           | 56,000,000                                                                                               | 1,896,285                                                                                  | 3.50%                                                        |
| 2. Travel a. Travel & Subsistence (In-State)                                                                                                                                                                                                                                                                                                                                                                                     | 314,188                                                                                                                          | 562,759                                                                                                              | 542,337                                                                                                  | (20,422)                                                                                   | (3.63%)                                                      |
| b. Travel & Subsistence (Out-Of-State)                                                                                                                                                                                                                                                                                                                                                                                           | 44,241                                                                                                                           | 110,550                                                                                                              | 113,050                                                                                                  | 2,500                                                                                      | 2.26%                                                        |
| c. Travel & Subsistence (Out-Of-Country)                                                                                                                                                                                                                                                                                                                                                                                         | ,                                                                                                                                | .,,                                                                                                                  | -,                                                                                                       | ,,,,,,,,,,,,,,,,,,,,,,,,,,,,,,,,,,,,,,,                                                    |                                                              |
| Total Travel                                                                                                                                                                                                                                                                                                                                                                                                                     | 358,429                                                                                                                          | 673,309                                                                                                              | 655,387                                                                                                  | (17,922)                                                                                   | (2.66%)                                                      |
| B. CONTRACTUAL SERVICE S (Schedule B)                                                                                                                                                                                                                                                                                                                                                                                            |                                                                                                                                  |                                                                                                                      |                                                                                                          |                                                                                            |                                                              |
| a. Tuition, Rewards & Awards                                                                                                                                                                                                                                                                                                                                                                                                     | 3,615                                                                                                                            | 174,400                                                                                                              | 175,100                                                                                                  | 700                                                                                        | 0.40%                                                        |
| b. Communications, Transportation & Utilities                                                                                                                                                                                                                                                                                                                                                                                    | 690,707                                                                                                                          | 784,510                                                                                                              | 784,510                                                                                                  |                                                                                            |                                                              |
| c. Public Information                                                                                                                                                                                                                                                                                                                                                                                                            | 1,132                                                                                                                            | 2,800                                                                                                                | 3,300                                                                                                    | 500                                                                                        | 17.86%                                                       |
| d. Rents                                                                                                                                                                                                                                                                                                                                                                                                                         | 3,104,049                                                                                                                        | 3,570,762                                                                                                            | 3,570,762                                                                                                |                                                                                            |                                                              |
| e. Repairs & Service                                                                                                                                                                                                                                                                                                                                                                                                             | 430,060                                                                                                                          | 407,800                                                                                                              | 407,800                                                                                                  | /// 252                                                                                    | ,                                                            |
| f. Fees, Professional & Other Services                                                                                                                                                                                                                                                                                                                                                                                           | 125,525,165                                                                                                                      | 217,642,823                                                                                                          | 203,389,272                                                                                              | (14,253,551)                                                                               | (6.55%)                                                      |
| g. Other Contractual Services                                                                                                                                                                                                                                                                                                                                                                                                    | 174,066                                                                                                                          | 597,723                                                                                                              | 596,874                                                                                                  | (849)                                                                                      | (0.14%)                                                      |
| h. Data Processing                                                                                                                                                                                                                                                                                                                                                                                                               | 4,124,840                                                                                                                        | 5,725,681                                                                                                            | 4,915,281                                                                                                | (810,400)                                                                                  | (14.15%)                                                     |
| i. Other                                                                                                                                                                                                                                                                                                                                                                                                                         | 1,345,522<br>135,399,156                                                                                                         | 228,906,499                                                                                                          | 213,842,899                                                                                              | (15,063,600)                                                                               | (C 506/)                                                     |
| Total Contractual Services                                                                                                                                                                                                                                                                                                                                                                                                       | 135,399,150                                                                                                                      | 228,900,499                                                                                                          | 213,842,899                                                                                              | (15,065,600)                                                                               | (6.58%)                                                      |
| C. COMMODITIES (Schedule C)  a. Maintenance & Construction Materials & Supplies                                                                                                                                                                                                                                                                                                                                                  | 172                                                                                                                              | 200                                                                                                                  | 200                                                                                                      |                                                                                            |                                                              |
| b. Printing & Office Supplies & Materials                                                                                                                                                                                                                                                                                                                                                                                        | 323,609                                                                                                                          | 553,975                                                                                                              | 411,125                                                                                                  | (142,850)                                                                                  | (25.79%)                                                     |
| c. Equipment, Repair Parts, Supplies & Accessories                                                                                                                                                                                                                                                                                                                                                                               | 22,552                                                                                                                           | 58,000                                                                                                               | 58,000                                                                                                   | (142,030)                                                                                  | (23.1770)                                                    |
| d. Professional & Scientific Supplies & Materials                                                                                                                                                                                                                                                                                                                                                                                | 13,943                                                                                                                           | 20,000                                                                                                               | 20,000                                                                                                   |                                                                                            |                                                              |
| e. Other Supplies & Materials                                                                                                                                                                                                                                                                                                                                                                                                    | 446,700                                                                                                                          | 194,405                                                                                                              | 206,190                                                                                                  | 11,785                                                                                     | 6.06%                                                        |
| Total Commodities                                                                                                                                                                                                                                                                                                                                                                                                                | 806,976                                                                                                                          | 806,580                                                                                                              | 675,515                                                                                                  | (131,065)                                                                                  | (16.25%)                                                     |
| D. CAPITAL OUTLAY                                                                                                                                                                                                                                                                                                                                                                                                                |                                                                                                                                  |                                                                                                                      |                                                                                                          |                                                                                            |                                                              |
| 1. Total Other Than Equipment (Schedule D-1)                                                                                                                                                                                                                                                                                                                                                                                     |                                                                                                                                  |                                                                                                                      |                                                                                                          |                                                                                            |                                                              |
| 2. Equipment (Schedule D-2)                                                                                                                                                                                                                                                                                                                                                                                                      |                                                                                                                                  |                                                                                                                      |                                                                                                          |                                                                                            |                                                              |
| b. Road Machinery, Farm & Other Working Equipment<br>c. Office Machines, Furniture, Fixtures & Equipment                                                                                                                                                                                                                                                                                                                         | 3,927                                                                                                                            | 51,000                                                                                                               | 26,000                                                                                                   | (25,000)                                                                                   | (49.02%)                                                     |
| d. IS Equipment (Data Processing & Telecommunications                                                                                                                                                                                                                                                                                                                                                                            |                                                                                                                                  | 3.807.180                                                                                                            | 1,050,000                                                                                                |                                                                                            |                                                              |
| e. Equipment - Lease Purchase                                                                                                                                                                                                                                                                                                                                                                                                    | 970,984                                                                                                                          | 3,807,180                                                                                                            | 1,030,000                                                                                                | (2,757,180)                                                                                | (72.42%)                                                     |
| f. Other Equipment                                                                                                                                                                                                                                                                                                                                                                                                               |                                                                                                                                  |                                                                                                                      |                                                                                                          |                                                                                            |                                                              |
|                                                                                                                                                                                                                                                                                                                                                                                                                                  | 980,911                                                                                                                          | 3,858,180                                                                                                            | 1,076,000                                                                                                | (2,782,180)                                                                                | (72.11%)                                                     |
| Total Equipment (Schedule D-2) 3. Vehicles (Schedule D-3)                                                                                                                                                                                                                                                                                                                                                                        | 44,690                                                                                                                           | 75,000                                                                                                               | 75,000                                                                                                   | (2,782,180)                                                                                | (/2.11/0)                                                    |
| 4. Wireless Comm. Devices (Schedule D-4)                                                                                                                                                                                                                                                                                                                                                                                         | 44,050                                                                                                                           | 75,000                                                                                                               | 75,000                                                                                                   |                                                                                            |                                                              |
| E. SUBSIDIES, LOANS & GRANTS (Schedule E)                                                                                                                                                                                                                                                                                                                                                                                        | 6,194,041,798                                                                                                                    | 6,282,572,992                                                                                                        | 6,152,101,625                                                                                            | (130,471,367)                                                                              | (2.08%)                                                      |
| TOTAL EXPENDITURES                                                                                                                                                                                                                                                                                                                                                                                                               | 6,383,760,255                                                                                                                    | 6,570,996,275                                                                                                        | 6,424,426,426                                                                                            | (146,569,849)                                                                              | (2.23%)                                                      |
| II. BUDGET TO BE FUNDED AS FOLLOWS:                                                                                                                                                                                                                                                                                                                                                                                              | 0,505,700,255                                                                                                                    | 0,270,270,272                                                                                                        | 0,121,120,120                                                                                            | (140,200,045)                                                                              | (2.23 /0)                                                    |
| Cash Balance-Unencumbered                                                                                                                                                                                                                                                                                                                                                                                                        | 10,678,229                                                                                                                       | 198,372,069                                                                                                          | 203,422,629                                                                                              | 5,050,560                                                                                  | 2.55%                                                        |
|                                                                                                                                                                                                                                                                                                                                                                                                                                  |                                                                                                                                  |                                                                                                                      |                                                                                                          |                                                                                            |                                                              |
| General Fund Appropriation (Enter General Fund Lapse Below)                                                                                                                                                                                                                                                                                                                                                                      | 868,013,306                                                                                                                      | 750,895,203                                                                                                          | 835,446,956                                                                                              | 84,551,753                                                                                 | 11.26%                                                       |
| General Fund Appropriation (Enter General Fund Lapse Below)  State Support Special Funds                                                                                                                                                                                                                                                                                                                                         | 868,013,306<br>63,230,003                                                                                                        | 750,895,203<br>148,278,130                                                                                           |                                                                                                          | 84,551,753<br>(85,048,127)                                                                 |                                                              |
| State Support Special Funds                                                                                                                                                                                                                                                                                                                                                                                                      |                                                                                                                                  |                                                                                                                      | 835,446,956                                                                                              |                                                                                            | (57.36%)<br>(5.59%)                                          |
| State Support Special Funds                                                                                                                                                                                                                                                                                                                                                                                                      | 63,230,003                                                                                                                       | 148,278,130                                                                                                          | 835,446,956<br>63,230,003                                                                                | (85,048,127)                                                                               | (57.36%)                                                     |
| State Support Special Funds Federal Funds Other Special Funds (Specify)                                                                                                                                                                                                                                                                                                                                                          | 63,230,003<br>5,204,246,180                                                                                                      | 148,278,130<br>5,244,577,802                                                                                         | 835,446,956<br>63,230,003<br>4,951,193,528                                                               | (85,048,127)<br>(293,384,274)                                                              | (57.36%)<br>(5.59%)                                          |
| State Support Special Funds Federal Funds Other Special Funds (Specify) Medical Care Fund                                                                                                                                                                                                                                                                                                                                        | 63,230,003<br>5,204,246,180<br>345,180,968                                                                                       | 148,278,130<br>5,244,577,802<br>342,443,709                                                                          | 835,446,956<br>63,230,003<br>4,951,193,528<br>366,702,314                                                | (85,048,127)<br>(293,384,274)<br>24,258,605                                                | (57.36%)<br>(5.59%)<br>7.08%                                 |
| State Support Special Funds Federal Funds Other Special Funds (Specify) Medical Care Fund                                                                                                                                                                                                                                                                                                                                        | 63,230,003<br>5,204,246,180<br>345,180,968                                                                                       | 148,278,130<br>5,244,577,802<br>342,443,709                                                                          | 835,446,956<br>63,230,003<br>4,951,193,528<br>366,702,314                                                | (85,048,127)<br>(293,384,274)<br>24,258,605                                                | (57.36%)<br>(5.59%)<br>7.08%                                 |
| State Support Special Funds Federal Funds Other Special Funds (Specify) Medical Care Fund                                                                                                                                                                                                                                                                                                                                        | 63,230,003<br>5,204,246,180<br>345,180,968                                                                                       | 148,278,130<br>5,244,577,802<br>342,443,709                                                                          | 835,446,956<br>63,230,003<br>4,951,193,528<br>366,702,314                                                | (85,048,127)<br>(293,384,274)<br>24,258,605                                                | (57.36%)<br>(5.59%)<br>7.08%                                 |
| State Support Special Funds Federal Funds Other Special Funds (Specify) Medical Care Fund Other Special Funds                                                                                                                                                                                                                                                                                                                    | 63,230,003<br>5,204,246,180<br>345,180,968<br>90,783,638                                                                         | 148,278,130<br>5,244,577,802<br>342,443,709<br>89,851,991                                                            | 835,446,956<br>63,230,003<br>4,951,193,528<br>366,702,314<br>92,213,549                                  | (85,048,127)<br>(293,384,274)<br>24,258,605<br>2,361,558                                   | (57.36%)<br>(5.59%)<br>7.08%<br>2.63%                        |
| State Support Special Funds Federal Funds Other Special Funds (Specify) Medical Care Fund Other Special Funds  Less: Estimated Cash Available Next Fiscal Period                                                                                                                                                                                                                                                                 | 63,230,003<br>5,204,246,180<br>345,180,968<br>90,783,638<br>(198,372,069)                                                        | 148,278,130<br>5,244,577,802<br>342,443,709<br>89,851,991<br>(203,422,629)                                           | 835,446,956<br>63,230,003<br>4,951,193,528<br>366,702,314<br>92,213,549<br>(87,782,553)                  | (85,048,127)<br>(293,384,274)<br>24,258,605<br>2,361,558<br>(115,640,076)                  | (57.36%)<br>(5.59%)<br>7.08%<br>2.63%<br>(56.85%)            |
| State Support Special Funds Federal Funds Other Special Funds (Specify) Medical Care Fund Other Special Funds  Less: Estimated Cash Available Next Fiscal Period  TOTAL FUNDS (equals Total Expenditures above)  GENERAL FUND LAPSE  III: PERSONNEL DATA                                                                                                                                                                         | 63,230,003<br>5,204,246,180<br>345,180,968<br>90,783,638<br>(198,372,069)<br><b>6,383,760,255</b>                                | 148,278,130<br>5,244,577,802<br>342,443,709<br>89,851,991<br>(203,422,629)<br><b>6,570,996,275</b>                   | 835,446,956<br>63,230,003<br>4,951,193,528<br>366,702,314<br>92,213,549<br>(87,782,553)<br>6,424,426,426 | (85,048,127)<br>(293,384,274)<br>24,258,605<br>2,361,558<br>(115,640,076)<br>(146,569,849) | (57.36%)<br>(5.59%)<br>7.08%<br>2.63%<br>(56.85%)<br>(2.23%) |
| State Support Special Funds Federal Funds Other Special Funds (Specify) Medical Care Fund Other Special Funds  Less: Estimated Cash Available Next Fiscal Period  TOTAL FUNDS (equals Total Expenditures above)  GENERAL FUND LAPSE  III: PERSONNEL DATA Number of Positions Authorized in Appropriation Bill a.) Perm Fu                                                                                                        | 63,230,003<br>5,204,246,180<br>345,180,968<br>90,783,638<br>(198,372,069)<br>6,383,760,255                                       | 148,278,130<br>5,244,577,802<br>342,443,709<br>89,851,991<br>(203,422,629)<br><b>6,570,996,275</b>                   | 835,446,956<br>63,230,003<br>4,951,193,528<br>366,702,314<br>92,213,549<br>(87,782,553)<br>6,424,426,426 | (85,048,127)<br>(293,384,274)<br>24,258,605<br>2,361,558<br>(115,640,076)                  | (57.36%)<br>(5.59%)<br>7.08%<br>2.63%<br>(56.85%)<br>(2.23%) |
| State Support Special Funds Federal Funds Other Special Funds (Specify) Medical Care Fund Other Special Funds  Less: Estimated Cash Available Next Fiscal Period  TOTAL FUNDS (equals Total Expenditures above)  GENERAL FUND LAPSE  III: PERSONNEL DATA Number of Positions Authorized in Appropriation Bill a.) Perm Fu b.) Perm Pa                                                                                            | 63,230,003<br>5,204,246,180<br>345,180,968<br>90,783,638<br>(198,372,069)<br>6,383,760,255<br>11 997<br>rt 2                     | 148,278,130<br>5,244,577,802<br>342,443,709<br>89,851,991<br>(203,422,629)<br><b>6,570,996,275</b>                   | 835,446,956<br>63,230,003<br>4,951,193,528<br>366,702,314<br>92,213,549<br>(87,782,553)<br>6,424,426,426 | (85,048,127)<br>(293,384,274)<br>24,258,605<br>2,361,558<br>(115,640,076)<br>(146,569,849) | (57.36%)<br>(5.59%)<br>7.08%<br>2.63%<br>(56.85%)<br>(2.23%) |
| State Support Special Funds Federal Funds Other Special Funds (Specify) Medical Care Fund Other Special Funds  Less: Estimated Cash Available Next Fiscal Period  TOTAL FUNDS (equals Total Expenditures above)  GENERAL FUND LAPSE  III: PERSONNEL DATA Number of Positions Authorized in Appropriation Bill a.) Perm Fu b.) Perm Pa c.) T-L Full                                                                               | 63,230,003<br>5,204,246,180<br>345,180,968<br>90,783,638<br>(198,372,069)<br>6,383,760,255<br>11 997<br>rt 2<br>33               | 148,278,130<br>5,244,577,802<br>342,443,709<br>89,851,991<br>(203,422,629)<br><b>6,570,996,275</b>                   | 835,446,956<br>63,230,003<br>4,951,193,528<br>366,702,314<br>92,213,549<br>(87,782,553)<br>6,424,426,426 | (85,048,127)<br>(293,384,274)<br>24,258,605<br>2,361,558<br>(115,640,076)<br>(146,569,849) | (57.36%)<br>(5.59%)<br>7.08%<br>2.63%<br>(56.85%)<br>(2.23%) |
| State Support Special Funds Federal Funds Other Special Funds (Specify) Medical Care Fund Other Special Funds  Less: Estimated Cash Available Next Fiscal Period  TOTAL FUNDS (equals Total Expenditures above)  GENERAL FUND LAPSE  III: PERSONNEL DATA Number of Positions Authorized in Appropriation Bill a.) Perm Fu b.) Perm Pa c.) T-L Full d.) T-L Part                                                                  | 63,230,003<br>5,204,246,180<br>345,180,968<br>90,783,638<br>(198,372,069)<br>6,383,760,255<br>11 997<br>rt 2<br>33               | 148,278,130<br>5,244,577,802<br>342,443,709<br>89,851,991<br>(203,422,629)<br><b>6,570,996,275</b><br>976<br>4<br>32 | 835,446,956<br>63,230,003<br>4,951,193,528<br>366,702,314<br>92,213,549<br>(87,782,553)<br>6,424,426,426 | (85,048,127)<br>(293,384,274)<br>24,258,605<br>2,361,558<br>(115,640,076)<br>(146,569,849) | (57.36%)<br>(5.59%)<br>7.08%<br>2.63%<br>(56.85%)            |
| State Support Special Funds Federal Funds Other Special Funds (Specify) Medical Care Fund Other Special Funds  Less: Estimated Cash Available Next Fiscal Period  TOTAL FUNDS (equals Total Expenditures above)  GENERAL FUND LAPSE  III: PERSONNEL DATA Number of Positions Authorized in Appropriation Bill b.) Perm Fu b.) Perm Pa c.) T-L Full d.) T-L Part Average Annual Vacancy Rate (Percentage) a.) Perm Fu             | 63,230,003<br>5,204,246,180<br>345,180,968<br>90,783,638<br>(198,372,069)<br>6,383,760,255<br>III 997<br>rt 2<br>33<br>III 14.50 | 148,278,130<br>5,244,577,802<br>342,443,709<br>89,851,991<br>(203,422,629)<br><b>6,570,996,275</b>                   | 835,446,956<br>63,230,003<br>4,951,193,528<br>366,702,314<br>92,213,549<br>(87,782,553)<br>6,424,426,426 | (85,048,127)<br>(293,384,274)<br>24,258,605<br>2,361,558<br>(115,640,076)<br>(146,569,849) | (57.36%)<br>(5.59%)<br>7.08%<br>2.63%<br>(56.85%)<br>(2.23%) |
| State Support Special Funds Federal Funds Other Special Funds (Specify) Medical Care Fund Other Special Funds  Less: Estimated Cash Available Next Fiscal Period  TOTAL FUNDS (equals Total Expenditures above)  GENERAL FUND LAPSE  III: PERSONNEL DATA Number of Positions Authorized in Appropriation Bill a.) Perm Fu b.) Perm Pa c.) T-L Full d.) T-L Part Average Annual Vacancy Rate (Percentage) a.) Perm Fu b.) Perm Fu | 63,230,003 5,204,246,180 345,180,968 90,783,638  (198,372,069) 6,383,760,255  III 997 rt 2 33 III 14.50                          | 148,278,130<br>5,244,577,802<br>342,443,709<br>89,851,991<br>(203,422,629)<br><b>6,570,996,275</b><br>976<br>4<br>32 | 835,446,956 63,230,003 4,951,193,528 366,702,314 92,213,549 (87,782,553) 6,424,426,426  986 4 32         | (85,048,127)<br>(293,384,274)<br>24,258,605<br>2,361,558<br>(115,640,076)<br>(146,569,849) | (57.36%)<br>(5.59%)<br>7.08%<br>2.63%<br>(56.85%)<br>(2.23%) |
| State Support Special Funds Federal Funds Other Special Funds (Specify) Medical Care Fund Other Special Funds (Specify)  Less: Estimated Cash Available Next Fiscal Period  TOTAL FUNDS (equals Total Expenditures above)  GENERAL FUND LAPSE  III: PERSONNEL DATA Number of Positions Authorized in Appropriation Bill b.) Perm Fu b.) Perm Pa c.) T-L Full d.) T-L Part Average Annual Vacancy Rate (Percentage) a.) Perm Fu   | 63,230,003 5,204,246,180 345,180,968 90,783,638  (198,372,069) 6,383,760,255  III 997 rt 2 33 III 14.50 rt 42.40                 | 148,278,130<br>5,244,577,802<br>342,443,709<br>89,851,991<br>(203,422,629)<br><b>6,570,996,275</b><br>976<br>4<br>32 | 835,446,956<br>63,230,003<br>4,951,193,528<br>366,702,314<br>92,213,549<br>(87,782,553)<br>6,424,426,426 | (85,048,127)<br>(293,384,274)<br>24,258,605<br>2,361,558<br>(115,640,076)<br>(146,569,849) | (57.36%)<br>(5.59%)<br>7.08%<br>2.63%<br>(56.85%)<br>(2.23%) |