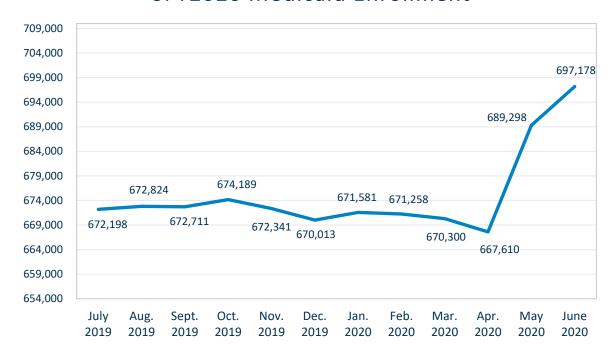

Budget Officer:

Jennifer Wentworth / jennifer.wentworth@medicaid.ms.gov

|                                                                                                                                                                                                                                                                                                                                                                                                                                  | alter Sillers Building  ODRESS                                                                                                   |                                                                                                                      |                                                                                                          | Drew Snyder CHIEF EXECUTIVE OF                                                             | FFICER                                                       |
|----------------------------------------------------------------------------------------------------------------------------------------------------------------------------------------------------------------------------------------------------------------------------------------------------------------------------------------------------------------------------------------------------------------------------------|----------------------------------------------------------------------------------------------------------------------------------|----------------------------------------------------------------------------------------------------------------------|----------------------------------------------------------------------------------------------------------|--------------------------------------------------------------------------------------------|--------------------------------------------------------------|
|                                                                                                                                                                                                                                                                                                                                                                                                                                  | Actual Expenses                                                                                                                  | Estimated Expenses                                                                                                   | Requested For                                                                                            | Requested Over/(Un                                                                         | nder) Estimated                                              |
| I. A. PERSONAL SERVICES                                                                                                                                                                                                                                                                                                                                                                                                          | June 30,2020                                                                                                                     | June 30,2021                                                                                                         | June 30,2022                                                                                             | AMOUNT                                                                                     | PERCENT                                                      |
| 1. Salaries, Wages & Fringe Benefits (Base)                                                                                                                                                                                                                                                                                                                                                                                      | 52,128,295                                                                                                                       | 54,103,715                                                                                                           | 56,547,945                                                                                               | AMOUNT                                                                                     | PERCENT                                                      |
|                                                                                                                                                                                                                                                                                                                                                                                                                                  | 32,120,293                                                                                                                       | 31,103,713                                                                                                           | 30,317,513                                                                                               |                                                                                            |                                                              |
| a. Additional Compensation                                                                                                                                                                                                                                                                                                                                                                                                       |                                                                                                                                  | -                                                                                                                    | 547.045                                                                                                  |                                                                                            |                                                              |
| b. Proposed Vacancy Rate (Dollar Amount)                                                                                                                                                                                                                                                                                                                                                                                         |                                                                                                                                  |                                                                                                                      | 547,945                                                                                                  |                                                                                            |                                                              |
| c. Per Diem                                                                                                                                                                                                                                                                                                                                                                                                                      | 52 129 205                                                                                                                       | 54 102 715                                                                                                           | 56,000,000                                                                                               | 1.007.205                                                                                  | 2.500/                                                       |
| Total Salaries, Wages & Fringe Benefits                                                                                                                                                                                                                                                                                                                                                                                          | 52,128,295                                                                                                                       | 54,103,715                                                                                                           | 56,000,000                                                                                               | 1,896,285                                                                                  | 3.50%                                                        |
| 2. Travel a. Travel & Subsistence (In-State)                                                                                                                                                                                                                                                                                                                                                                                     | 314,188                                                                                                                          | 562,759                                                                                                              | 542,337                                                                                                  | (20,422)                                                                                   | (3.63%)                                                      |
| b. Travel & Subsistence (Out-Of-State)                                                                                                                                                                                                                                                                                                                                                                                           | 44,241                                                                                                                           | 110,550                                                                                                              | 113,050                                                                                                  | 2,500                                                                                      | 2.26%                                                        |
| c. Travel & Subsistence (Out-Of-Country)                                                                                                                                                                                                                                                                                                                                                                                         | ,                                                                                                                                | .,,                                                                                                                  | -,                                                                                                       | ,,,,,,,,,,,,,,,,,,,,,,,,,,,,,,,,,,,,,,,                                                    |                                                              |
| Total Travel                                                                                                                                                                                                                                                                                                                                                                                                                     | 358,429                                                                                                                          | 673,309                                                                                                              | 655,387                                                                                                  | (17,922)                                                                                   | (2.66%)                                                      |
| B. CONTRACTUAL SERVICE S (Schedule B)                                                                                                                                                                                                                                                                                                                                                                                            |                                                                                                                                  |                                                                                                                      |                                                                                                          |                                                                                            |                                                              |
| a. Tuition, Rewards & Awards                                                                                                                                                                                                                                                                                                                                                                                                     | 3,615                                                                                                                            | 174,400                                                                                                              | 175,100                                                                                                  | 700                                                                                        | 0.40%                                                        |
| b. Communications, Transportation & Utilities                                                                                                                                                                                                                                                                                                                                                                                    | 690,707                                                                                                                          | 784,510                                                                                                              | 784,510                                                                                                  |                                                                                            |                                                              |
| c. Public Information                                                                                                                                                                                                                                                                                                                                                                                                            | 1,132                                                                                                                            | 2,800                                                                                                                | 3,300                                                                                                    | 500                                                                                        | 17.86%                                                       |
| d. Rents                                                                                                                                                                                                                                                                                                                                                                                                                         | 3,104,049                                                                                                                        | 3,570,762                                                                                                            | 3,570,762                                                                                                |                                                                                            |                                                              |
| e. Repairs & Service                                                                                                                                                                                                                                                                                                                                                                                                             | 430,060                                                                                                                          | 407,800                                                                                                              | 407,800                                                                                                  | /// 252                                                                                    | ,                                                            |
| f. Fees, Professional & Other Services                                                                                                                                                                                                                                                                                                                                                                                           | 125,525,165                                                                                                                      | 217,642,823                                                                                                          | 203,389,272                                                                                              | (14,253,551)                                                                               | (6.55%)                                                      |
| g. Other Contractual Services                                                                                                                                                                                                                                                                                                                                                                                                    | 174,066                                                                                                                          | 597,723                                                                                                              | 596,874                                                                                                  | (849)                                                                                      | (0.14%)                                                      |
| h. Data Processing                                                                                                                                                                                                                                                                                                                                                                                                               | 4,124,840                                                                                                                        | 5,725,681                                                                                                            | 4,915,281                                                                                                | (810,400)                                                                                  | (14.15%)                                                     |
| i. Other                                                                                                                                                                                                                                                                                                                                                                                                                         | 1,345,522<br>135,399,156                                                                                                         | 228,906,499                                                                                                          | 213,842,899                                                                                              | (15,063,600)                                                                               | (C 506/)                                                     |
| Total Contractual Services                                                                                                                                                                                                                                                                                                                                                                                                       | 135,399,150                                                                                                                      | 228,900,499                                                                                                          | 213,842,899                                                                                              | (15,065,600)                                                                               | (6.58%)                                                      |
| C. COMMODITIES (Schedule C)  a. Maintenance & Construction Materials & Supplies                                                                                                                                                                                                                                                                                                                                                  | 172                                                                                                                              | 200                                                                                                                  | 200                                                                                                      |                                                                                            |                                                              |
| b. Printing & Office Supplies & Materials                                                                                                                                                                                                                                                                                                                                                                                        | 323,609                                                                                                                          | 553,975                                                                                                              | 411,125                                                                                                  | (142,850)                                                                                  | (25.79%)                                                     |
| c. Equipment, Repair Parts, Supplies & Accessories                                                                                                                                                                                                                                                                                                                                                                               | 22,552                                                                                                                           | 58,000                                                                                                               | 58,000                                                                                                   | (142,030)                                                                                  | (23.1770)                                                    |
| d. Professional & Scientific Supplies & Materials                                                                                                                                                                                                                                                                                                                                                                                | 13,943                                                                                                                           | 20,000                                                                                                               | 20,000                                                                                                   |                                                                                            |                                                              |
| e. Other Supplies & Materials                                                                                                                                                                                                                                                                                                                                                                                                    | 446,700                                                                                                                          | 194,405                                                                                                              | 206,190                                                                                                  | 11,785                                                                                     | 6.06%                                                        |
| Total Commodities                                                                                                                                                                                                                                                                                                                                                                                                                | 806,976                                                                                                                          | 806,580                                                                                                              | 675,515                                                                                                  | (131,065)                                                                                  | (16.25%)                                                     |
| D. CAPITAL OUTLAY                                                                                                                                                                                                                                                                                                                                                                                                                |                                                                                                                                  |                                                                                                                      |                                                                                                          |                                                                                            |                                                              |
| 1. Total Other Than Equipment (Schedule D-1)                                                                                                                                                                                                                                                                                                                                                                                     |                                                                                                                                  |                                                                                                                      |                                                                                                          |                                                                                            |                                                              |
| 2. Equipment (Schedule D-2)                                                                                                                                                                                                                                                                                                                                                                                                      |                                                                                                                                  |                                                                                                                      |                                                                                                          |                                                                                            |                                                              |
| b. Road Machinery, Farm & Other Working Equipment<br>c. Office Machines, Furniture, Fixtures & Equipment                                                                                                                                                                                                                                                                                                                         | 3,927                                                                                                                            | 51,000                                                                                                               | 26,000                                                                                                   | (25,000)                                                                                   | (49.02%)                                                     |
| d. IS Equipment (Data Processing & Telecommunications                                                                                                                                                                                                                                                                                                                                                                            |                                                                                                                                  | 3.807.180                                                                                                            | 1,050,000                                                                                                |                                                                                            |                                                              |
| e. Equipment - Lease Purchase                                                                                                                                                                                                                                                                                                                                                                                                    | 970,984                                                                                                                          | 3,807,180                                                                                                            | 1,030,000                                                                                                | (2,757,180)                                                                                | (72.42%)                                                     |
| f. Other Equipment                                                                                                                                                                                                                                                                                                                                                                                                               |                                                                                                                                  |                                                                                                                      |                                                                                                          |                                                                                            |                                                              |
|                                                                                                                                                                                                                                                                                                                                                                                                                                  | 980,911                                                                                                                          | 3,858,180                                                                                                            | 1,076,000                                                                                                | (2,782,180)                                                                                | (72.11%)                                                     |
| Total Equipment (Schedule D-2) 3. Vehicles (Schedule D-3)                                                                                                                                                                                                                                                                                                                                                                        | 44,690                                                                                                                           | 75,000                                                                                                               | 75,000                                                                                                   | (2,782,180)                                                                                | (/2.11/0)                                                    |
| 4. Wireless Comm. Devices (Schedule D-4)                                                                                                                                                                                                                                                                                                                                                                                         | 44,050                                                                                                                           | 75,000                                                                                                               | 75,000                                                                                                   |                                                                                            |                                                              |
| E. SUBSIDIES, LOANS & GRANTS (Schedule E)                                                                                                                                                                                                                                                                                                                                                                                        | 6,194,041,798                                                                                                                    | 6,282,572,992                                                                                                        | 6,152,101,625                                                                                            | (130,471,367)                                                                              | (2.08%)                                                      |
| TOTAL EXPENDITURES                                                                                                                                                                                                                                                                                                                                                                                                               | 6,383,760,255                                                                                                                    | 6,570,996,275                                                                                                        | 6,424,426,426                                                                                            | (146,569,849)                                                                              | (2.23%)                                                      |
| II. BUDGET TO BE FUNDED AS FOLLOWS:                                                                                                                                                                                                                                                                                                                                                                                              | 0,505,700,255                                                                                                                    | 0,270,270,272                                                                                                        | 0,121,120,120                                                                                            | (140,200,045)                                                                              | (2.23 /0)                                                    |
| Cash Balance-Unencumbered                                                                                                                                                                                                                                                                                                                                                                                                        | 10,678,229                                                                                                                       | 198,372,069                                                                                                          | 203,422,629                                                                                              | 5,050,560                                                                                  | 2.55%                                                        |
|                                                                                                                                                                                                                                                                                                                                                                                                                                  |                                                                                                                                  |                                                                                                                      |                                                                                                          |                                                                                            |                                                              |
| General Fund Appropriation (Enter General Fund Lapse Below)                                                                                                                                                                                                                                                                                                                                                                      | 868,013,306                                                                                                                      | 750,895,203                                                                                                          | 835,446,956                                                                                              | 84,551,753                                                                                 | 11.26%                                                       |
| General Fund Appropriation (Enter General Fund Lapse Below)  State Support Special Funds                                                                                                                                                                                                                                                                                                                                         | 868,013,306<br>63,230,003                                                                                                        | 750,895,203<br>148,278,130                                                                                           |                                                                                                          | 84,551,753<br>(85,048,127)                                                                 |                                                              |
| State Support Special Funds                                                                                                                                                                                                                                                                                                                                                                                                      |                                                                                                                                  |                                                                                                                      | 835,446,956                                                                                              |                                                                                            | (57.36%)<br>(5.59%)                                          |
| State Support Special Funds                                                                                                                                                                                                                                                                                                                                                                                                      | 63,230,003                                                                                                                       | 148,278,130                                                                                                          | 835,446,956<br>63,230,003                                                                                | (85,048,127)                                                                               | (57.36%)                                                     |
| State Support Special Funds Federal Funds Other Special Funds (Specify)                                                                                                                                                                                                                                                                                                                                                          | 63,230,003<br>5,204,246,180                                                                                                      | 148,278,130<br>5,244,577,802                                                                                         | 835,446,956<br>63,230,003<br>4,951,193,528                                                               | (85,048,127)<br>(293,384,274)                                                              | (57.36%)<br>(5.59%)                                          |
| State Support Special Funds Federal Funds Other Special Funds (Specify) Medical Care Fund                                                                                                                                                                                                                                                                                                                                        | 63,230,003<br>5,204,246,180<br>345,180,968                                                                                       | 148,278,130<br>5,244,577,802<br>342,443,709                                                                          | 835,446,956<br>63,230,003<br>4,951,193,528<br>366,702,314                                                | (85,048,127)<br>(293,384,274)<br>24,258,605                                                | (57.36%)<br>(5.59%)<br>7.08%                                 |
| State Support Special Funds Federal Funds Other Special Funds (Specify) Medical Care Fund                                                                                                                                                                                                                                                                                                                                        | 63,230,003<br>5,204,246,180<br>345,180,968                                                                                       | 148,278,130<br>5,244,577,802<br>342,443,709                                                                          | 835,446,956<br>63,230,003<br>4,951,193,528<br>366,702,314                                                | (85,048,127)<br>(293,384,274)<br>24,258,605                                                | (57.36%)<br>(5.59%)<br>7.08%                                 |
| State Support Special Funds Federal Funds Other Special Funds (Specify) Medical Care Fund                                                                                                                                                                                                                                                                                                                                        | 63,230,003<br>5,204,246,180<br>345,180,968                                                                                       | 148,278,130<br>5,244,577,802<br>342,443,709                                                                          | 835,446,956<br>63,230,003<br>4,951,193,528<br>366,702,314                                                | (85,048,127)<br>(293,384,274)<br>24,258,605                                                | (57.36%)<br>(5.59%)<br>7.08%                                 |
| State Support Special Funds Federal Funds Other Special Funds (Specify) Medical Care Fund Other Special Funds                                                                                                                                                                                                                                                                                                                    | 63,230,003<br>5,204,246,180<br>345,180,968<br>90,783,638                                                                         | 148,278,130<br>5,244,577,802<br>342,443,709<br>89,851,991                                                            | 835,446,956<br>63,230,003<br>4,951,193,528<br>366,702,314<br>92,213,549                                  | (85,048,127)<br>(293,384,274)<br>24,258,605<br>2,361,558                                   | (57.36%)<br>(5.59%)<br>7.08%<br>2.63%                        |
| State Support Special Funds Federal Funds Other Special Funds (Specify) Medical Care Fund Other Special Funds  Less: Estimated Cash Available Next Fiscal Period                                                                                                                                                                                                                                                                 | 63,230,003<br>5,204,246,180<br>345,180,968<br>90,783,638<br>(198,372,069)                                                        | 148,278,130<br>5,244,577,802<br>342,443,709<br>89,851,991<br>(203,422,629)                                           | 835,446,956<br>63,230,003<br>4,951,193,528<br>366,702,314<br>92,213,549<br>(87,782,553)                  | (85,048,127)<br>(293,384,274)<br>24,258,605<br>2,361,558<br>(115,640,076)                  | (57.36%)<br>(5.59%)<br>7.08%<br>2.63%<br>(56.85%)            |
| State Support Special Funds Federal Funds Other Special Funds (Specify) Medical Care Fund Other Special Funds  Less: Estimated Cash Available Next Fiscal Period  TOTAL FUNDS (equals Total Expenditures above)  GENERAL FUND LAPSE  III: PERSONNEL DATA                                                                                                                                                                         | 63,230,003<br>5,204,246,180<br>345,180,968<br>90,783,638<br>(198,372,069)<br><b>6,383,760,255</b>                                | 148,278,130<br>5,244,577,802<br>342,443,709<br>89,851,991<br>(203,422,629)<br><b>6,570,996,275</b>                   | 835,446,956<br>63,230,003<br>4,951,193,528<br>366,702,314<br>92,213,549<br>(87,782,553)<br>6,424,426,426 | (85,048,127)<br>(293,384,274)<br>24,258,605<br>2,361,558<br>(115,640,076)<br>(146,569,849) | (57.36%)<br>(5.59%)<br>7.08%<br>2.63%<br>(56.85%)<br>(2.23%) |
| State Support Special Funds Federal Funds Other Special Funds (Specify) Medical Care Fund Other Special Funds  Less: Estimated Cash Available Next Fiscal Period  TOTAL FUNDS (equals Total Expenditures above)  GENERAL FUND LAPSE  III: PERSONNEL DATA Number of Positions Authorized in Appropriation Bill a.) Perm Fu                                                                                                        | 63,230,003<br>5,204,246,180<br>345,180,968<br>90,783,638<br>(198,372,069)<br>6,383,760,255                                       | 148,278,130<br>5,244,577,802<br>342,443,709<br>89,851,991<br>(203,422,629)<br><b>6,570,996,275</b>                   | 835,446,956<br>63,230,003<br>4,951,193,528<br>366,702,314<br>92,213,549<br>(87,782,553)<br>6,424,426,426 | (85,048,127)<br>(293,384,274)<br>24,258,605<br>2,361,558<br>(115,640,076)                  | (57.36%)<br>(5.59%)<br>7.08%<br>2.63%<br>(56.85%)<br>(2.23%) |
| State Support Special Funds Federal Funds Other Special Funds (Specify) Medical Care Fund Other Special Funds  Less: Estimated Cash Available Next Fiscal Period  TOTAL FUNDS (equals Total Expenditures above)  GENERAL FUND LAPSE  III: PERSONNEL DATA Number of Positions Authorized in Appropriation Bill a.) Perm Fu b.) Perm Pa                                                                                            | 63,230,003<br>5,204,246,180<br>345,180,968<br>90,783,638<br>(198,372,069)<br>6,383,760,255<br>11 997<br>rt 2                     | 148,278,130<br>5,244,577,802<br>342,443,709<br>89,851,991<br>(203,422,629)<br><b>6,570,996,275</b>                   | 835,446,956<br>63,230,003<br>4,951,193,528<br>366,702,314<br>92,213,549<br>(87,782,553)<br>6,424,426,426 | (85,048,127)<br>(293,384,274)<br>24,258,605<br>2,361,558<br>(115,640,076)<br>(146,569,849) | (57.36%)<br>(5.59%)<br>7.08%<br>2.63%<br>(56.85%)<br>(2.23%) |
| State Support Special Funds Federal Funds Other Special Funds (Specify) Medical Care Fund Other Special Funds  Less: Estimated Cash Available Next Fiscal Period  TOTAL FUNDS (equals Total Expenditures above)  GENERAL FUND LAPSE  III: PERSONNEL DATA Number of Positions Authorized in Appropriation Bill a.) Perm Fu b.) Perm Pa c.) T-L Full                                                                               | 63,230,003<br>5,204,246,180<br>345,180,968<br>90,783,638<br>(198,372,069)<br>6,383,760,255<br>11 997<br>rt 2<br>33               | 148,278,130<br>5,244,577,802<br>342,443,709<br>89,851,991<br>(203,422,629)<br><b>6,570,996,275</b>                   | 835,446,956<br>63,230,003<br>4,951,193,528<br>366,702,314<br>92,213,549<br>(87,782,553)<br>6,424,426,426 | (85,048,127)<br>(293,384,274)<br>24,258,605<br>2,361,558<br>(115,640,076)<br>(146,569,849) | (57.36%)<br>(5.59%)<br>7.08%<br>2.63%<br>(56.85%)<br>(2.23%) |
| State Support Special Funds Federal Funds Other Special Funds (Specify) Medical Care Fund Other Special Funds  Less: Estimated Cash Available Next Fiscal Period  TOTAL FUNDS (equals Total Expenditures above)  GENERAL FUND LAPSE  III: PERSONNEL DATA Number of Positions Authorized in Appropriation Bill a.) Perm Fu b.) Perm Pa c.) T-L Full d.) T-L Part                                                                  | 63,230,003<br>5,204,246,180<br>345,180,968<br>90,783,638<br>(198,372,069)<br>6,383,760,255<br>11 997<br>rt 2<br>33               | 148,278,130<br>5,244,577,802<br>342,443,709<br>89,851,991<br>(203,422,629)<br><b>6,570,996,275</b><br>976<br>4<br>32 | 835,446,956<br>63,230,003<br>4,951,193,528<br>366,702,314<br>92,213,549<br>(87,782,553)<br>6,424,426,426 | (85,048,127)<br>(293,384,274)<br>24,258,605<br>2,361,558<br>(115,640,076)<br>(146,569,849) | (57.36%)<br>(5.59%)<br>7.08%<br>2.63%<br>(56.85%)            |
| State Support Special Funds Federal Funds Other Special Funds (Specify) Medical Care Fund Other Special Funds  Less: Estimated Cash Available Next Fiscal Period  TOTAL FUNDS (equals Total Expenditures above)  GENERAL FUND LAPSE  III: PERSONNEL DATA Number of Positions Authorized in Appropriation Bill b.) Perm Fu b.) Perm Pa c.) T-L Full d.) T-L Part Average Annual Vacancy Rate (Percentage) a.) Perm Fu             | 63,230,003<br>5,204,246,180<br>345,180,968<br>90,783,638<br>(198,372,069)<br>6,383,760,255<br>III 997<br>rt 2<br>33<br>III 14.50 | 148,278,130<br>5,244,577,802<br>342,443,709<br>89,851,991<br>(203,422,629)<br><b>6,570,996,275</b>                   | 835,446,956<br>63,230,003<br>4,951,193,528<br>366,702,314<br>92,213,549<br>(87,782,553)<br>6,424,426,426 | (85,048,127)<br>(293,384,274)<br>24,258,605<br>2,361,558<br>(115,640,076)<br>(146,569,849) | (57.36%)<br>(5.59%)<br>7.08%<br>2.63%<br>(56.85%)<br>(2.23%) |
| State Support Special Funds Federal Funds Other Special Funds (Specify) Medical Care Fund Other Special Funds  Less: Estimated Cash Available Next Fiscal Period  TOTAL FUNDS (equals Total Expenditures above)  GENERAL FUND LAPSE  III: PERSONNEL DATA Number of Positions Authorized in Appropriation Bill a.) Perm Fu b.) Perm Pa c.) T-L Full d.) T-L Part Average Annual Vacancy Rate (Percentage) a.) Perm Fu b.) Perm Fu | 63,230,003 5,204,246,180 345,180,968 90,783,638  (198,372,069) 6,383,760,255  III 997 rt 2 33 III 14.50                          | 148,278,130<br>5,244,577,802<br>342,443,709<br>89,851,991<br>(203,422,629)<br><b>6,570,996,275</b><br>976<br>4<br>32 | 835,446,956 63,230,003 4,951,193,528 366,702,314 92,213,549 (87,782,553) 6,424,426,426  986 4 32         | (85,048,127)<br>(293,384,274)<br>24,258,605<br>2,361,558<br>(115,640,076)<br>(146,569,849) | (57.36%)<br>(5.59%)<br>7.08%<br>2.63%<br>(56.85%)<br>(2.23%) |
| State Support Special Funds Federal Funds Other Special Funds (Specify) Medical Care Fund Other Special Funds (Specify)  Less: Estimated Cash Available Next Fiscal Period  TOTAL FUNDS (equals Total Expenditures above)  GENERAL FUND LAPSE  III: PERSONNEL DATA Number of Positions Authorized in Appropriation Bill b.) Perm Fu b.) Perm Pa c.) T-L Full d.) T-L Part Average Annual Vacancy Rate (Percentage) a.) Perm Fu   | 63,230,003 5,204,246,180 345,180,968 90,783,638  (198,372,069) 6,383,760,255  III 997 rt 2 33 III 14.50 rt 42.40                 | 148,278,130<br>5,244,577,802<br>342,443,709<br>89,851,991<br>(203,422,629)<br><b>6,570,996,275</b><br>976<br>4<br>32 | 835,446,956<br>63,230,003<br>4,951,193,528<br>366,702,314<br>92,213,549<br>(87,782,553)<br>6,424,426,426 | (85,048,127)<br>(293,384,274)<br>24,258,605<br>2,361,558<br>(115,640,076)<br>(146,569,849) | (57.36%)<br>(5.59%)<br>7.08%<br>2.63%<br>(56.85%)<br>(2.23%) |