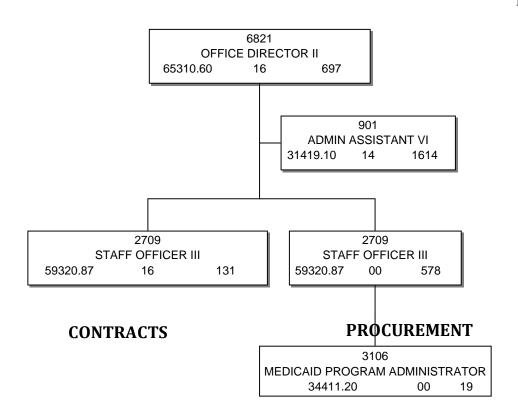

| (150,708,603)                        | (13,078,938)                               | (186,035,811)          |
| TOTALS                  | (22,526,856)                     | (1,896,900)                                        | (157,185,818)                        | (13,078,938)                               | (194,688,512)          |

## **EXECUTIVE SERVICES**



= New Positions



= Reallocations



AGENCY 0665 FY 2020: Last Modified 07/27/2020 PAGE 1 OF 89



# DEPUTY EXECUTIVE DIRECTOR



AGENCY 0665 FY 2020: Last Modified 07/27/2020 PAGE 2 OF 89



COMPLIANCE PAGE 14

# MANAGED CARE



AGENCY 0665 FY 2020: Last Modified 07/27/2020 PAGE 3 OF 89



# PROCUREMENT, CONTRACTS, SPECIAL PROJECTS



AGENCY 0665 FY 2020: Last Modified 07/27/2020 PAGE 4 OF 89



# **POLICY**



AGENCY 0665 FY 2020: Last Modified 07/27/2020 PAGE 5 OF 89



## **PHARMACY**



AGENCY 0665 FY 2020: Last Modified 07/27/2020 PAGE 6 OF 89



# MENTAL HEALTH





## MEDICAL SERVICES



AGENCY 0665 FY 2020: Last Modified 07/27/2020 PAGE 8 OF 89



PREVENTATIVE HEALTH SERVICES PAGE 9 MEDICAL AND OPERATIONAL SERVICES PAGE 10 TRANSPORTATION AND DURABLE
MEDICAL EQUIPMENT
PAGE 11

#### PREVENTATIVE HEALTH SERVICES



AGENCY 0665 FY 2020: Last Modified 07/27/2020 PAGE 9 OF 89



### MEDICAL AND OPERATIONAL SERVICES



AGENCY 0665 FY 2020: Last Modified 07/27/2020



# TRANSPORTATION AND DURABLE MEDICAL EQUIPMENT



AGENCY 0665 FY 2020: Last Modified 07/27/2020 PAGE 11 OF 89



#### **HOSPITAL PROGRAMS**



AGENCY 0665 FY 2020: Last Modified 07/27/2020 PAGE 12 OF 89



#### **A