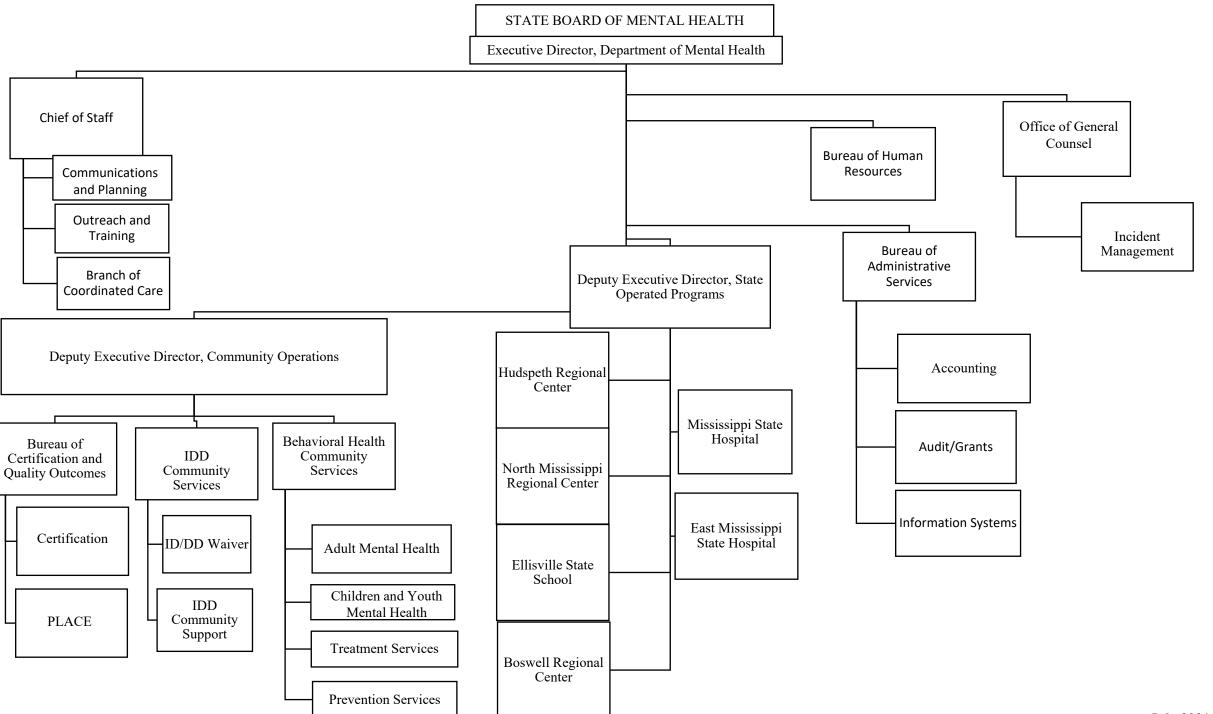

|                                            |                        |
| WIRELESS COMM. DEVS.    |                                  |                                                    |                                      |                                            |                        |
| SUBSIDIES, LOANS, ETC   | (2,759,971)                      |                                                    |                                      |                                            | (2,759,971)            |
| TOTALS                  | (6,422,471)                      |                                                    |                                      | (1,941,044)                                | (8,363,515)            |

### MISSISSIPPI DEPARTMENT OF MENTAL HEALTH