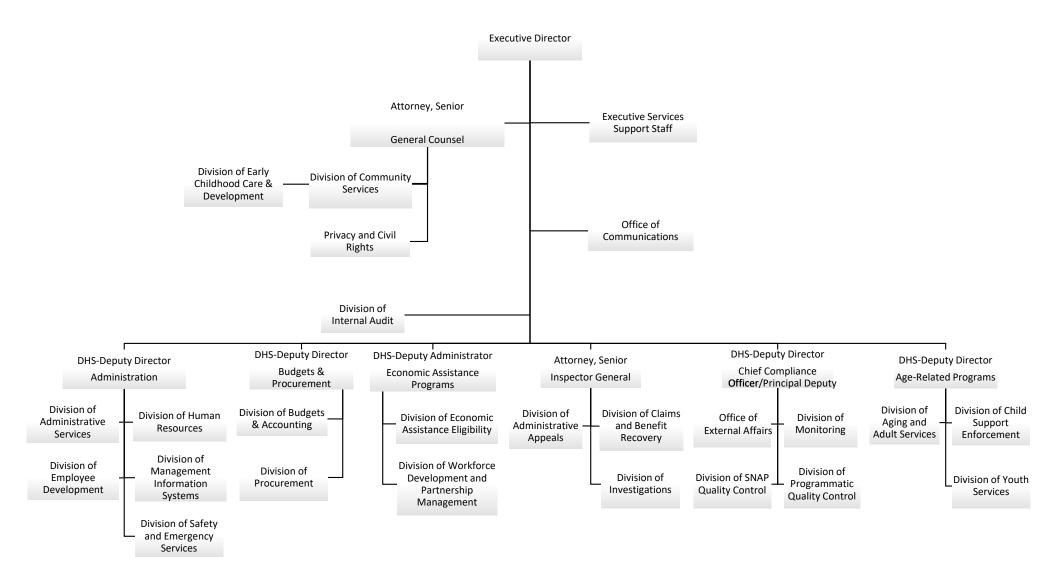

|                                      |                                            |                        |
| SUBSIDIES, LOANS, ETC   | (983,098)                        |                                                    | (31,838,836)                         | (295,519)                                  | (33,117,453)           |
| TOTALS                  | (2,049,857)                      |                                                    | (36,709,401)                         | (459,429)                                  | (39,218,687)           |

## **MISSISSIPPI DEPARTMENT OF HUMAN SERVICES**

Department of Human Services Agency 90650/0649 FY 2022 July 1, 2021 Cover Page 1

Robert G. Underson Robert G. MtFdeps 6446 4B Recutive Director



| Agency Revenue Source Report - FY21 Data<br>As Required by HB 831, 2015 Legislative Session<br>Ad 58 2387, 2016 Legislative Session                                                                                                              |                                          |                                                                                                                                                 |
|--------------------------------------------------------------------------------------------------------------------------------------------------------------------------------------------------------------------------------------------------|------------------------------------------|-----------------------------------------------------------------------------