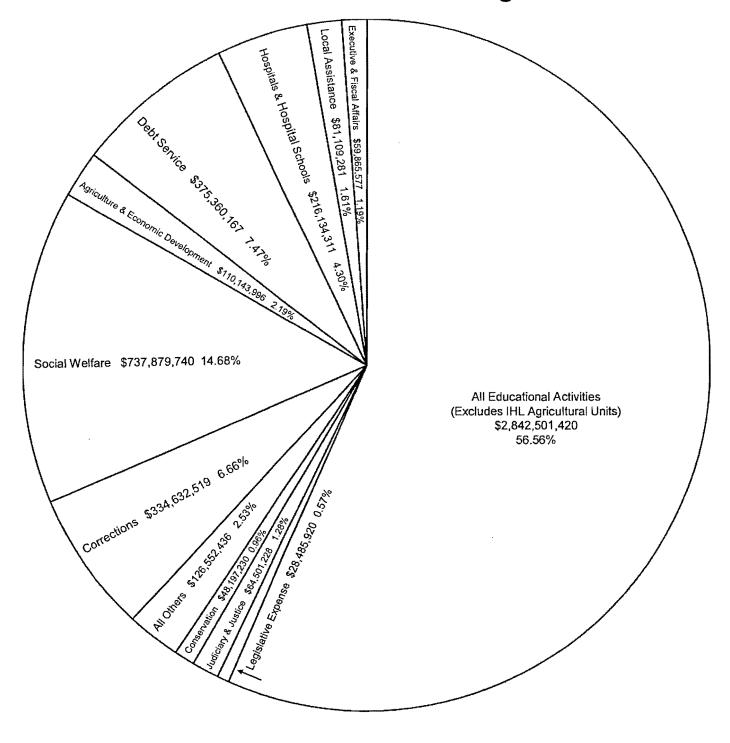

# Regular General Fund Appropriations For Fiscal Year 2014 Budget

Total Regular General Fund Appropriations (Chart Total) \$ 5,025,363,825

General Fund Reappropriations from FY 2013 7,130,000

General Fund Transfers 17,588,141

The General Fund budget increases and decreases in the Fiscal Year 2014 appropriations are summarized below:

|                                       | INCREASE<br>OR DECREASE |
|---------------------------------------|-------------------------|
| Public Education                      | \$46,467,853            |
| IHL - General Support                 | 20,406,005              |
| Other Higher Education Programs       | 15,522,405              |
| Community & Junior Colleges - Support | 4,594,824               |
| Hospitals & Hospital Schools          | 5,702,632               |
| Agriculture & Economic Development    | 6,789,273               |
| Conservation                          | 2,777,801               |
| Corrections                           | 22,848,066              |
| Social Welfare                        | 194,975,107             |
| Debt Service                          | (1,007,500)             |
| Net Other Increases & Decreases       | 11,766,910              |
| NET (INCREASE)                        | <u>\$330,843,376</u>    |