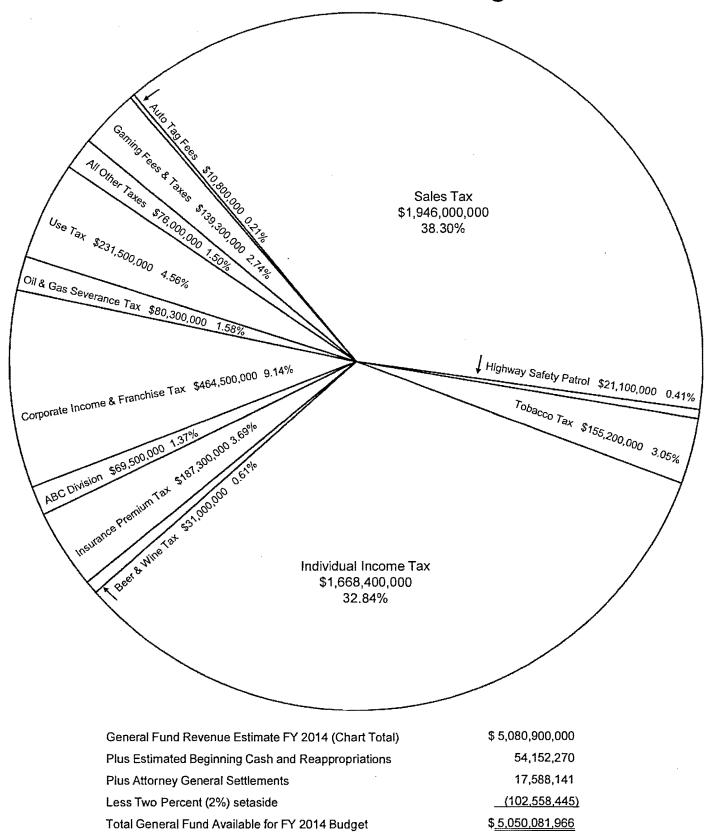

# General Fund Revenues Estimated For Fiscal Year 2014 Budget

#### GENERAL FUNDS AVAILABLE FOR FUNDING FISCAL YEAR 2014 BUDGET

| Estimated General Fund Balance July 1, 2013 (Unencumbered)             | \$ 47,022,270    |                  |
|------------------------------------------------------------------------|------------------|------------------|
| Estimated Reappropriation Lapse from FY 2013 (Encumbered)              | 7,130,000        |                  |
| TOTAL ESTIMATED GENERAL FUND BALANCE JULY 1, 2013                      |                  | \$ 54,152,270    |
| Projected Revenue FY 2014                                              |                  |                  |
| Department of Revenue Collections                                      | \$ 4,997,700,000 |                  |
| Other than Department of Revenue Collections                           | 83,200,000       |                  |
| TOTAL PROJECTED GENERAL FUND REVENUE FROM REVENUE SOURCES FY 2014 (Est | timated)         | 5,080,900,000    |
| Plus: Attorney General Settlements to General Fund                     |                  | 17,588,141       |
| Less: Two Percent (2%) Setaside                                        |                  | (102,558,445)    |
| TOTAL FUNDS AVAILABLE FY 2014                                          |                  | \$ 5,050,081,966 |
| Less: General Fund Appropriations, 2013 Regular Session                | \$ 5,025,363,825 |                  |
| General Fund Reappropriations from FY 2013                             | 7,130,000        |                  |
| General Fund Transfers                                                 | 17,588,141       |                  |
| TOTAL APPROPRIATIONS, REAPPROPRIATIONS & TRANSFERS FY 2014             |                  | (5,050,081,966)  |
| Estimated General Fund Budget Balance June 30, 2014 (Unencumbered)     |                  | \$ 0             |