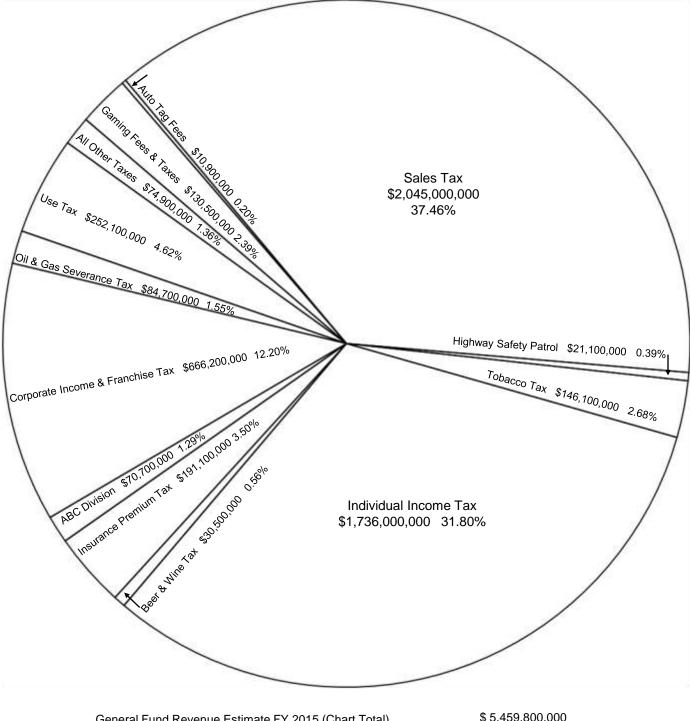

# General Fund Revenues Estimated For Fiscal Year 2015 Budget

| General Fund Revenue Estimate FY 2015 (Chart Total)        | \$ 5,459,800,000        |
|------------------------------------------------------------|-------------------------|
| Plus Estimated Reappropriations                            | 9,380,000               |
| Plus General Funds Over Estimate (SB 2001 1st Ext Session) | 32,000,000              |
| Total General Fund Available for FY 2015 Budget            | \$ <u>5,501,180,000</u> |