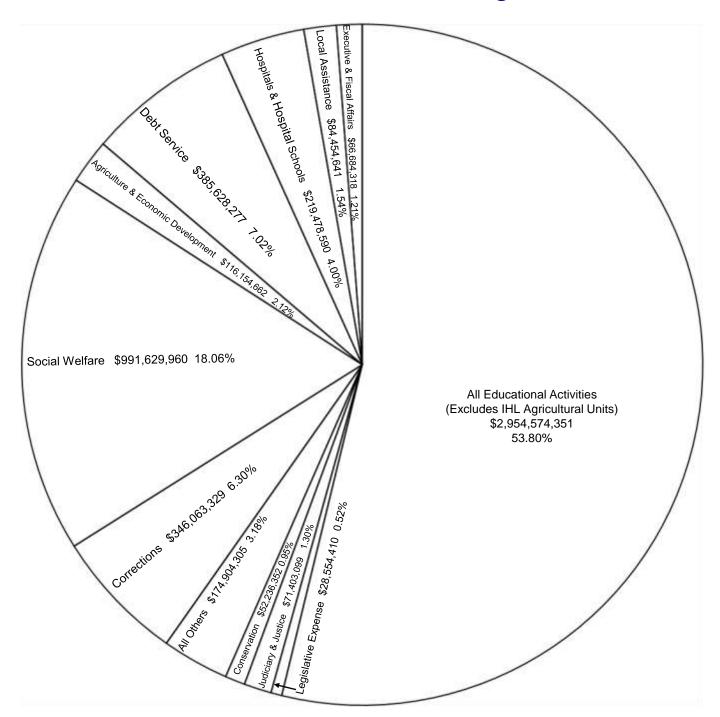

# Regular General Fund Appropriations For Fiscal Year 2015 Budget

| Total Regular General Fund Appropriations (Chart Total)                   | \$ 5,491,766,294        |
|---------------------------------------------------------------------------|-------------------------|
| General Fund Reappropriations from FY 2014                                | 9,380,000               |
| General Fund Transfers                                                    | 0                       |
| Total Regular General Fund Appropriations, Reappropriations and Transfers | \$ <u>5,501,146,294</u> |