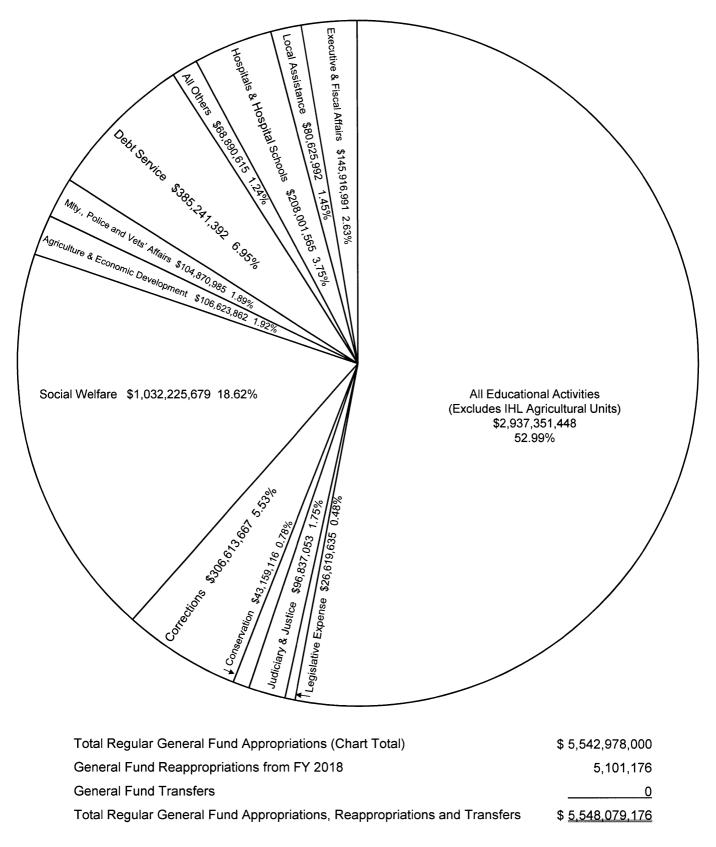

Total current General Fund appropriations and reappropriations made by the 2018 Legislature for Fiscal Year 2019 amounted to \$5,548,079,176. The Legislature also appropriated or authorized \$15,307,365,972 from Special Fund sources and reappropriations including Federal Funds, Budget Contingency Funds, Capital Expense Funds, Educational Enhancement Funds, Health Care Expendable Funds, Tobacco Control Funds, and Working Cash Stabilization Reserve Funds for operation of all agencies and functions during Fiscal Year 2019. The Fiscal Year 2019 General Fund budget is \$33,988,702 or 0.61% less than the Fiscal Year 2018 appropriated budget.

The General Fund budget increases and decreases in the Fiscal Year 2019 appropriations are summarized below:

|                                       | INCREASE<br>OR DECREASE |
|---------------------------------------|-------------------------|
| Social Welfare                        | (\$20,390,804)          |
| Fiscal Affairs                        | (11,148,344)            |
| Public Education                      | (5,390,829)             |
| Institutions of Higher Learning       | (4,926,054)             |
| Corrections                           | (3,321,778)             |
| Community & Junior Colleges - Support | (2,725,263)             |
| Debt Service                          | 0                       |
| Hospitals & Hospital Schools          | 238,433                 |
| Conservation                          | 1,302,779               |
| Net Other Increases & Decreases       | <u>12,373,158</u>       |
| NET (DECREASE)                        | <u>(\$33,988,702)</u>   |