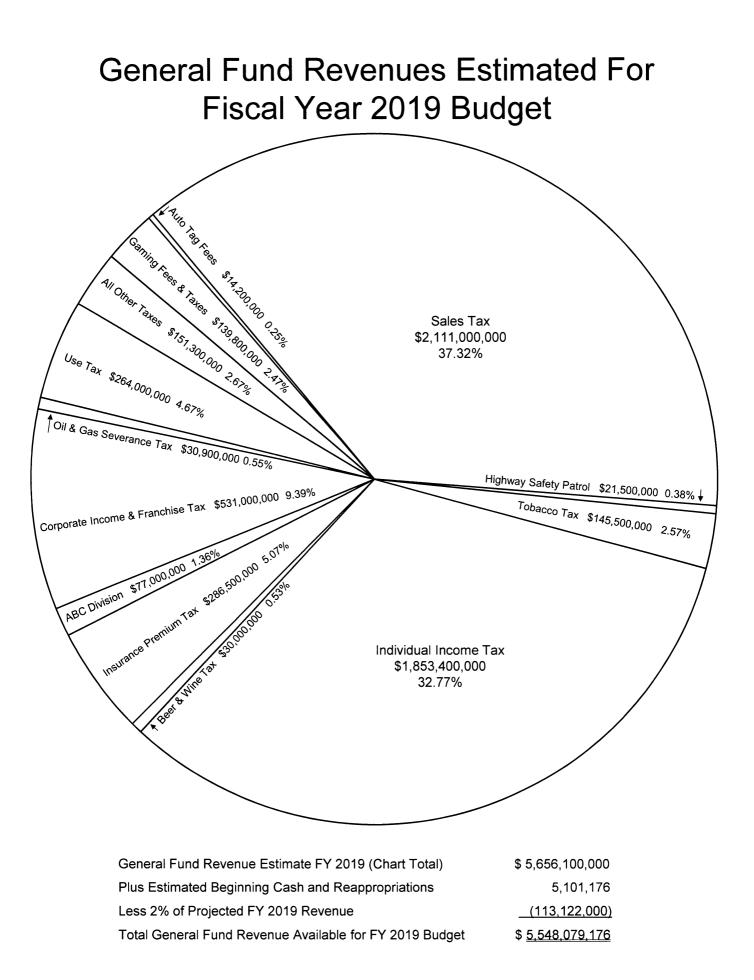

Total current General Fund appropriations and reappropriations made by the 2018 Legislature for Fiscal Year 2019 amounted to \$5,548,079,176. The Legislature also appropriated or authorized \$15,307,365,972 from Special Fund sources and reappropriations including Federal Funds, Budget Contingency Funds, Capital Expense Funds, Educational Enhancement Funds, Health Care Expendable Funds, Tobacco Control Funds, and Working Cash Stabilization Reserve Funds for operation of all agencies and functions during Fiscal Year 2019. The Fiscal Year 2019 General Fund budget is \$33,988,702 or 0.61% less than the Fiscal Year 2018 appropriated budget.

#### GENERAL FUNDS AVAILABLE FOR FUNDING FISCAL YEAR 2019 BUDGET

| Estimated General Fund Balance July 1, 2018 (Unencumbered)         | \$        | 0          |              |              |
|--------------------------------------------------------------------|-----------|------------|--------------|--------------|
| Estimated Reappropriation Lapse from FY 2018 (Encumbered)          | 5         | 5,101,176  |              |              |
| TOTAL ESTIMATED GENERAL FUND BALANCE JULY 1, 2018                  |           |            | \$           | 5,101,176    |
| Projected Revenue FY 2019                                          |           |            |              |              |
| Department of Revenue Collections                                  | \$ 5,498  | 3,600,000  |              |              |
| Other than Department of Revenue Collections                       | 157       | 7,500,000  |              |              |
| TOTAL PROJECTED GENERAL FUND REVENUE FY 2019                       |           |            | 5,           | 656,100,000  |
| Less: Two Percent (2%) Set-aside                                   |           |            | (            | 113,122,000) |
| TOTAL FUNDS AVAILABLE FY 2019                                      |           |            | <b>\$</b> 5, | 548,079,176  |
| Less: General Fund Appropriations, 2018 Regular Session            | \$ (5,542 | 2,978,000) |              |              |
| General Fund Reappropriations from FY 2018                         | (5        | 5,101,176) |              |              |
| TOTAL APPROPRIATIONS, REAPPROPRIATIONS & TRANSFERS FY 2019         |           |            | _(5,         | 548,079,176) |
| Estimated General Fund Budget Balance June 30, 2019 (Unencumbered) |           |            | \$           | 0            |