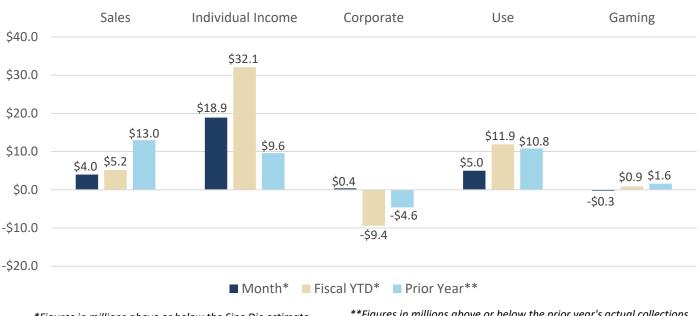

Please see the attached Revenue Report as of September 30, 2018.

| Source of Revenue Collections | Month* | FYTD*  | Prior<br>Year** |
|-------------------------------|--------|--------|-----------------|
| Sales Tax                     | \$4.0  | \$5.2  | \$13.0          |
| Individual Income Tax         | 18.9   | 32.1   | 9.6             |
| Corporate Tax                 | 0.4    | -9.4   | -4.6            |
| Use Tax                       | 5.0    | 11.9   | 10.8            |
| Gaming Tax                    | -0.3   | 0.9    | 1.6             |
| Total Collections             | \$27.6 | \$45.4 | \$22.1          |

## **Comparison of Actual Revenue Collections by Tax Type**

\*Figures in millions above or below the Sine Die estimate

\*\*Figures in millions above or below the prior year's actual collections

The graph above compares the actual revenue collections to the sine die revenue estimate for each of the main tax revenue sources. The figures reflect the amount the actual collections for Sales, Individual, Corporate, Use and Gaming taxes were above or below the estimate for the month and fiscal year-to-date. The graph also compares fiscal year-todate actual collections to prior year actual collections, as of September 30, 2018.