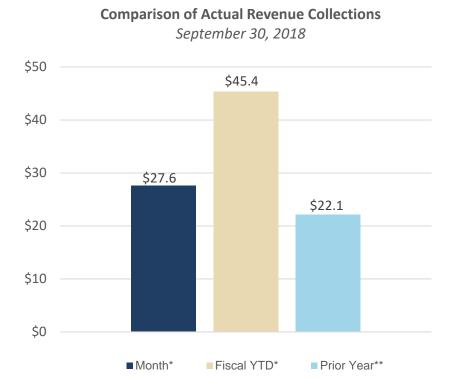

Please see the attached Revenue Report as of September 30, 2018.

| Source of Revenue Collections | Month* | FYTD*  | Prior<br>Year** |
|-------------------------------|--------|--------|-----------------|
| Sales Tax                     | \$4.0  | \$5.2  | \$13.0          |
| Individual Income Tax         | 18.9   | 32.1   | 9.6             |
| Corporate Tax                 | 0.4    | -9.4   | -4.6            |
| Use Tax                       | 5.0    | 11.9   | 10.8            |
| Gaming Tax                    | -0.3   | 0.9    | 1.6             |
| Total Collections             | \$27.6 | \$45.4 | \$22.1          |

#### FY 2019

Total revenue collections for the month of September FY 2019 are \$27,598,696 or 5.63% above the sine die revenue estimate. Fiscal YTD revenue collections through September are \$45,445,015 or 3.83% above the sine die estimate. Fiscal YTD total revenue collections through September 2018 are \$22,103,782 or 1.83% above the prior year's collections.