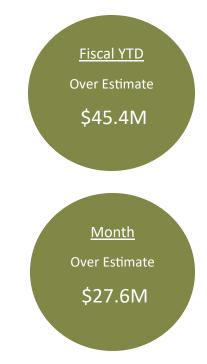

#### FY 2019

Total revenue collections for the month of September FY 2019 are \$27,598,696 or 5.63% above the sine die revenue estimate. Fiscal YTD revenue collections through September are \$45,445,015 or 3.83% above the sine die estimate. Fiscal YTD total revenue collections through September 2018 are \$22,103,782 or 1.83% above the prior year's collections.