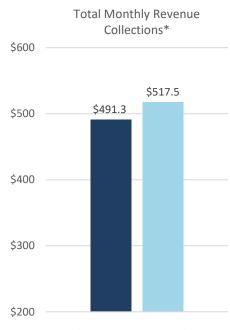

#### September 2017 September 2018

\*Figures in millions.

September FY 2019 General Fund collections were \$26,194,856 or 5.33% above September FY 2018 actual collections. Sales tax collections for the month of September were above the prior year by \$6.4M. Individual income tax collections for the month of September were above the prior year by \$6.9M. Corporate income tax collections for the month of September were above the prior year by \$6.9M.

### GENERAL FUND REVENUE FY 2019 - THROUGH 09-30-18 COMPARISON TO PRIOR YEAR COLLECTIONS

Page 2

| 1 450 2                           |       | September      | September      | 07-01-17<br>TO   | 07-01-18<br>TO | INCREASE OR D<br>OVER OR UNDER PRIC |          |
|-----------------------------------|-------|----------------|----------------|------------------|----------------|-------------------------------------|----------|
| SOURCE                            |       | 2017           | 2018           | 09-30-17         | 09-30-18       | AMOUNT                              | PERCENT  |
| DEPT. OF REVENUE COLLECTIONS:     |       | 2017           | 2010           | 07-30-17         | 07-30-18       | AMOUNT                              | TERCENT  |
| SALES TAX (NET)                   | \$    | 170,772,661 \$ | 177,217,104 \$ | 407,484,100 \$   | 420,515,521    | \$ 13,031,422                       | 3.20%    |
| INDIVIDUAL INCOME TAX             | Ψ     | 181,305,626    | 188,213,696    | 453,393,173      | 463,017,140    | 9,623,966                           | 2.12%    |
| CORPORATE INCOME TAX              |       | 70,428,669     | 77,202,183     | 95,259,143       | 90.693.961     | (4,565,183)                         | -4.79%   |
| USE TAX                           |       | 20,933,322     | 26,614,883     | 57,596,782       | 68,438,808     | 10,842,026                          | 18.82%   |
| INSURANCE PREMIUM TAX             |       | 0              | 285,299        | 41,348,908       | 31,209,016     | (10,139,892)                        | -24.52%  |
| TOBACCO TAX                       |       | 11,451,008     | 11,383,332     | 35,896,821       | 35,894,295     | (2,526)                             | -0.01%   |
| ABC DIVISION                      |       | 6,615,215      | 6,651,119      | 18,551,426       | 18,835,725     | 284,299                             | 1.53%    |
| BEER AND WINE TAX                 |       | 2,561,094      | 2,582,670      | 7,655,172        | 8,064,224      | 409,053                             | 5.34%    |
| OIL SEVERANCE TAX                 |       | 2,049,311      | 3,208,131      | 5,843,023        | 9,127,623      | 3,284,599                           | 56.21%   |
| NATURAL GAS SEVERANCE TAX         |       | 269,518        | 293,716        | 884,875          | 913,218        | 28,343                              | 3.20%    |
| ESTATE TAX                        |       | 0              | 0              | 0                | 0              | 0                                   | 0.00%    |
| AUTO TAG FEES                     |       | 973,180        | 1,039,439      | 5,234,723        | 3,229,302      | (2,005,421)                         | -38.31%  |
| INSTALLMENT LOAN TAX              |       | 199            | 0              | 2,735,395        | 2,900,120      | 164,725                             | 6.02%    |
| PAYMENT IN LIEU OF TAX            |       | 0              | 0              | 0                | 0              | 0                                   | 0.00%    |
| MISCELLANEOUS                     |       | 477,762        | 273,196        | 7,321,069        | 7,445,675      | 124,607                             | 1.70%    |
| GAMING FEES & TAXES               |       | 10,112,715     | 10,182,700     | 32,800,054       | 34,412,420     | 1,612,366                           | 4.92%    |
| TOTAL DEPT. OF REVENUE:           | _     | 477,950,280    | 505,147,468    | 1,172,004,665    | 1,194,697,048  | 22,692,383                          | 1.94%    |
|                                   |       |                |                |                  |                |                                     |          |
| OTHER THAN DEPT. OF REVENUE COLL  | ECTIC |                |                |                  |                |                                     |          |
| INTEREST ON INVESTMENTS           |       | 765,476        | 970,118        | 2,627,312        | 4,038,386      | 1,411,074                           | 53.71%   |
| HIGHWAY SAFETY PATROL             |       | 1,541,733      | 1,435,833      | 4,640,062        | 4,486,093      | (153,969)                           | -3.32%   |
| INSURANCE TAX                     |       | 2,101,057      | 1,657,123      | 8,381,131        | 7,379,511      | (1,001,620)                         | -11.95%  |
| LICENSES, FEES, PERMITS           |       | 3,354,000      | 3,718,398      | 9,271,633        | 9,242,107      | (29,527)                            | -0.32%   |
| CRIME TAX/ASSESSMENT              |       | 4,528,576      | 3,134,572      | 10,708,560       | 9,805,639      | (902,921)                           | -8.43%   |
| MISCELLANEOUS                     |       | 138,827        | 374,658        | 544,344          | 556,306        | 11,962                              | 2.20%    |
| GAMING FEES & TAXES               |       | 858,448        | 1,031,668      | 2,297,080        | 2,410,064      | 112,984                             | 4.92%    |
| TOTAL OTHER THAN:                 |       | 13,288,117     | 12,322,370     | 38,470,122       | 37,918,106     | (552,016)                           | -1.43%   |
| TOTAL GF - (Sine Die) COLLECTIONS |       | 491,238,398    | 517,469,838    | 1,210,474,787    | 1,232,615,153  | 22,140,367                          | 1.83%    |
| SETTLEMENTS/OTHER                 |       | 0              | 0              | 0                | 0              | 0                                   | 0.00%    |
| WCSR TRANSFER IN                  |       | 0              | 0              | 0                | 0              | 0                                   | 0.00%    |
| OTHER NON BUDGET TRANSFER IN      |       | 36,584         | 0              | 36,584           | 0              | (36,584)                            | -100.00% |
| TRANSFER IN (BUD RED)             |       | 0              | 0              | 0                | 0              | 0                                   | 0.00%    |
| OTHER BUDGETED GF COLLECTIONS     | _     | 0              | 0              | 0                | 0              | 0                                   | 0.00%    |
| TOTAL GENERAL FUND:               | \$ _  | 491,274,982 \$ | 517,469,838 \$ | 1,210,511,371 \$ | 1,232,615,153  | \$ 22,103,782                       | 1.83%    |