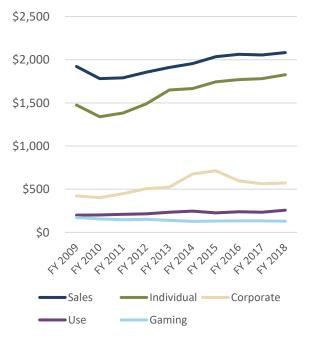

**10-Year Historical Total Revenue** 

\*Figures do not include budget reductions or other transfers used to balance the budget. Figures include Attorney General Settlements for FY 2010 - FY 2018.