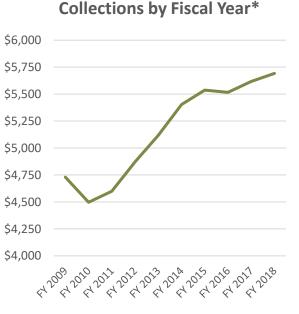

**10-Year Historical Total Revenue** 

\*Figures do not include budget reductions or other transfers used to balance the budget. Figures include Attorney General Settlements for FY 2010 - FY 2018.