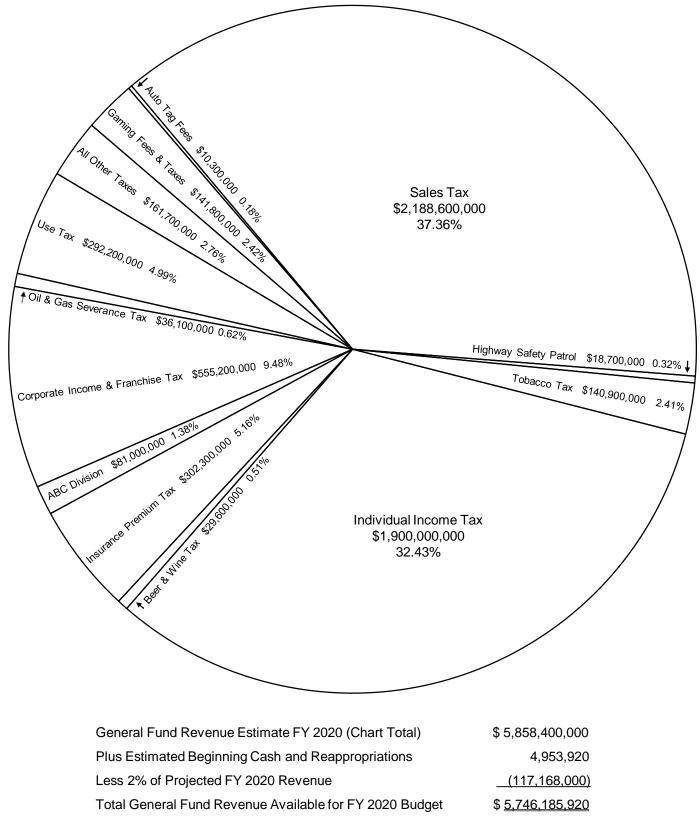

# General Fund Revenues Estimated For Fiscal Year 2020 Budget

#### GENERAL FUNDS AVAILABLE FOR FUNDING FISCAL YEAR 2020 BUDGET

| Estimated General Fund Balance July 1, 2019 (Unencumbered)         | \$       | 0          |      |              |
|--------------------------------------------------------------------|----------|------------|------|--------------|
| Estimated Reappropriation Lapse from FY 2019 (Encumbered)          |          | 4,953,920  |      |              |
| TOTAL ESTIMATED GENERAL FUND BALANCE JULY 1, 2019                  |          |            | \$   | 4,953,920    |
| Projected Revenue FY 2020                                          |          |            |      |              |
| Department of Revenue Collections                                  | \$ 5,69  | 4,300,000  |      |              |
| Other than Department of Revenue Collections                       | 164      | 4,100,000  |      |              |
| TOTAL PROJECTED GENERAL FUND REVENUE FY 2020                       |          |            | 5,   | 858,400,000  |
| Less: Two Percent (2%) Set-aside                                   |          |            | (    | 117,168,000) |
| TOTAL FUNDS AVAILABLE FY 2020                                      |          |            | \$5, | 746,185,920  |
| Less: General Fund Appropriations, 2019 Regular Session            | \$ (5,74 | 1,232,000) |      |              |
| General Fund Reappropriations from FY 2019                         | (        | 4,953,920) |      |              |
| TOTAL APPROPRIATIONS, REAPPROPRIATIONS & TRANSFERS FY 2020         |          |            | (5,  | 746,185,920) |
| Estimated General Fund Budget Balance June 30, 2020 (Unencumbered) |          |            | \$   | 0            |