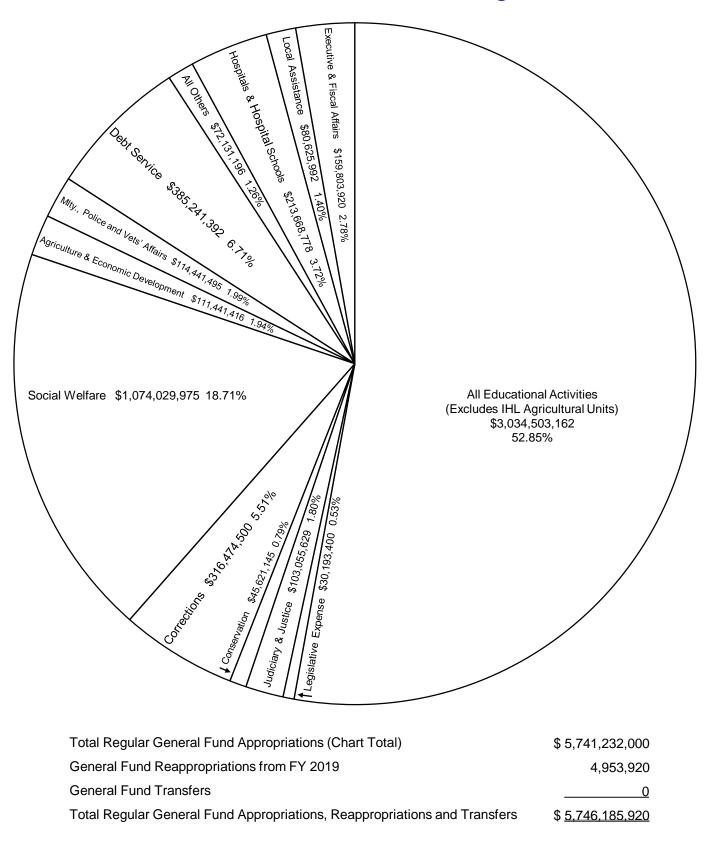

# Regular General Fund Appropriations For Fiscal Year 2020 Budget

|                     | Fiscal fear 2                              | uzu compared with         | FISCAL YEAR 2019          |                         | Dorcont of                            | Dorcont of                                   |
|---------------------|--------------------------------------------|---------------------------|---------------------------|-------------------------|---------------------------------------|----------------------------------------------|
| FY 2020<br>Bill No. | Agency Name                                | Appropriations<br>FY 2019 | Appropriations<br>FY 2020 | Increase Or<br>Decrease | Percent of<br>Increase or<br>Decrease | Percent of<br>Total FY 2020<br>Appropriation |
|                     | LEGISLATIVE                                |                           |                           |                         |                                       |                                              |
| H1633               | Legislative Expense - Monthly Allowance    | 3,679,497                 | 3,294,305                 | -385,192                | -10.47                                |                                              |
| H1633               | Legislative Expense - Regular              | 18,498,476                | 20,373,219                | 1,874,743               | 10.13                                 |                                              |
| H1633               | Legislative Budget Committee, Joint        | 3,146,855                 | 3,460,368                 | 313,513                 | 9.96                                  |                                              |
| H1633               | Legislative PEER Committe, Joint           | 2,299,120                 | 2,385,226                 | 86,106                  | 3.75                                  |                                              |
| H1633               | Legislative Reapportionment Com, Joint     | 131,817                   | 237,093                   | 105,276                 | 79.87                                 |                                              |
| H1633               | Energy Council, The                        | 38,400                    | 38,400                    | 0                       | 0.00                                  |                                              |
| H1633               | Interstate Cooperation, Commission on      | 328,319                   | 338,462                   | 10,143                  | 3.09                                  |                                              |
| H1633               | Southern States Energy Board               | 29,077                    | 29,077                    | 0                       | 0.00                                  |                                              |
| H1633               | Uniform State Laws, Commission on          | 36,205                    | 37,250                    | 1,045                   | 2.89                                  |                                              |
|                     | TOTAL LEGISLATIVE                          | 28,187,766                | 30,193,400                | 2,005,634               | 7.12                                  | 0.53                                         |
|                     | JUDICIARY AND JUSTICE                      |                           |                           |                         |                                       |                                              |
| H1635               | Attorney General, Office of                | 22,976,084                | 23,629,754                | 653,670                 | 2.85                                  |                                              |
| H1638               | Capital Post-Conviction Counsel, Office of | 1,758,441                 | 1,683,742                 | -74,699                 | -4.25                                 |                                              |
| H1636               | District Attorneys & Staff                 | 24,872,365                | 25,179,231                | 306,866                 | 1.23                                  |                                              |
| S3021               | Judicial Performance, Commission on        | 568,100                   | 580,235                   | 12,135                  | 2.14                                  |                                              |
| H1637               | State Public Defender, Office of           | 3,096,489                 | 3,271,486                 | 174,997                 | 5.65                                  |                                              |
|                     | Supreme Court                              |                           |                           |                         |                                       |                                              |
| H1634               | Supreme Court Services, Office of          | 6,605,116                 | 6,741,513                 | 136,397                 | 2.07                                  |                                              |
| H1634               | Administrative Office of Courts            | 11,343,903                | 11,384,532                | 40,629                  | 0.36                                  |                                              |
| H1634               | Court of Appeals                           | 4,314,088                 | 4,424,396                 | 110,308                 | 2.56                                  |                                              |
| H1634               | Trial Judges                               | 21,402,467                | 26,160,740                | 4,758,273               | 22.23                                 |                                              |
|                     | TOTAL JUDICIARY AND JUSTICE                | 96,937,053                | 103,055,629               | 6,118,576               | 6.31                                  | 1.80                                         |
|                     | EXECUTIVE AND ADMINISTRATIVE               |                           |                           |                         |                                       |                                              |
| S3022               | Ethics Commission, Mississippi             | 605,993                   | 627,471                   | 21,478                  | 3.54                                  |                                              |
| S3050               | Governor's Office - Support & Mansion      | 2,369,391                 | 2,719,105                 | 349,714                 | 14.76                                 |                                              |
| S3054               | Secretary of State                         | 13,398,769                | 13,462,659                | 63,890                  | 0.48                                  |                                              |
|                     | TOTAL EXECUTIVE AND ADMINISTRATIVE         | 16,374,153                | 16,809,235                | 435,082                 | 2.66                                  | 0.29                                         |
|                     | FISCAL AFFAIRS                             |                           |                           |                         |                                       |                                              |
| S3051               | Audit, Department of                       | 8,544,257                 | 8,831,457                 | 287,200                 | 3.36                                  |                                              |
| S3049               | Finance & Administration, Department of    | 37,761,385                | 40,272,111                | 2,510,726               | 6.65                                  |                                              |
| S3049               | Mississippi Home Corporation               | 1,484,450                 | 1,484,450                 | 0                       | 0.00                                  |                                              |
| S3049               | State Property Insurance                   | 0                         | 4,257,386                 | 4,257,386               | 100.00                                |                                              |
| S3049               | Status of Women, Commission on the         | 42,100                    | 42,100                    | 0                       | 0.00                                  |                                              |
| S3052               | Information Technology Services, Dept of   | 27,508,514                | 27,834,177                | 325,663                 | 1.18                                  |                                              |
| S3052               | Wireless Communication Commission          | 8,001,721                 | 10,639,874                | 2,638,153               | 32.97                                 |                                              |
| S3053               | Personnel Board, State                     | 4,141,221                 | 4,260,238                 | 119,017                 | 2.87                                  |                                              |
| S3024               | Revenue, Mississippi Department of         | 38,322,599                | 41,602,025                | 3,279,426               | 8.56                                  |                                              |
| S3024               | License Tag Commission                     | 3,247,190                 | 3,247,190                 | 0                       | 0.00                                  |                                              |
| S3025               | Tax Appeals, Board of                      | 489,401                   | 523,677                   | 34,276                  | 7.00                                  |                                              |
|                     | TOTAL FISCAL AFFAIRS                       | 129,542,838               | 142,994,685               | 13,451,847              | 10.38                                 | 2.49                                         |
|                     | PUBLIC EDUCATION                           |                           |                           |                         |                                       |                                              |
|                     | Education, Department of                   |                           | 404 - 44 - 4-             |                         |                                       |                                              |
| H1643               | General Education Programs                 | 122,146,899               | 181,761,535               | 59,614,636              | 48.81                                 |                                              |
| H1643               | Chickasaw Interest                         | 20,535,504                | 18,866,383                | -1,669,121              | -8.13                                 |                                              |
| H1643               | Mississippi Adequate Education Prg         | 1,990,058,574             | 1,994,714,811             | 4,656,237               | 0.23                                  |                                              |
| H1643               | Schools for the Blind & Deaf               | 9,627,395                 | 9,887,066                 | 259,671                 | 2.70                                  |                                              |
| H1643               | Vocational & Technical Education           | 76,195,672                | 76,610,418                | 414,746                 | 0.54                                  |                                              |

The General Fund budget increases and decreases in the Fiscal Year 2020 appropriations are summarized below:

|                                         | INCREASE<br>OR DECREASE |
|-----------------------------------------|-------------------------|
| Public Education                        | \$63,535,351            |
| Social Welfare                          | 41,804,296              |
| Other Higher Education Programs         | 17,099,141              |
| Fiscal Affairs                          | 13,451,847              |
| Corrections                             | 9,860,833               |
| IHL - Universities - Gen Support - Cons | 9,001,350               |
| Hospitals & Hospital Schools            | 5,667,213               |
| Conservation                            | 2,336,086               |
| Community & Junior Colleges             | 4,515,872               |
| Debt Service                            | 0                       |
| Net Other Increases & Decreases         | <u>31,141,857</u>       |
| NET INCREASE                            | <u>\$198,413,846</u>    |