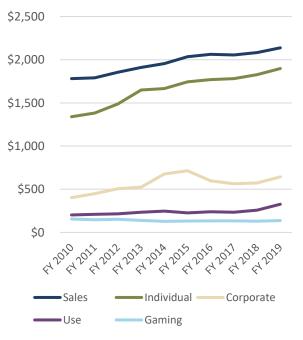

## 10-Year Historical Total Revenue Collections by Fiscal Year\*

<sup>\*</sup>Figures do not include budget reductions or other transfers used to balance the budget. Figures include Attorney General Settlements for FY 2010 – FY 2019.

## 10-Year Historical Revenue Collections by Tax Type

<sup>\*\*</sup>Figures in millions above or below the prior year's actual collections