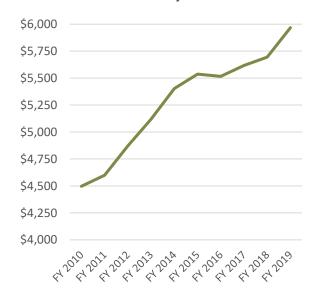

## 10-Year Historical Total Revenue Collections by Fiscal Year\*

<sup>\*</sup>Figures do not include budget reductions or other transfers used to balance the budget. Figures include Attorney General Settlements for FY 2010 – FY 2019.