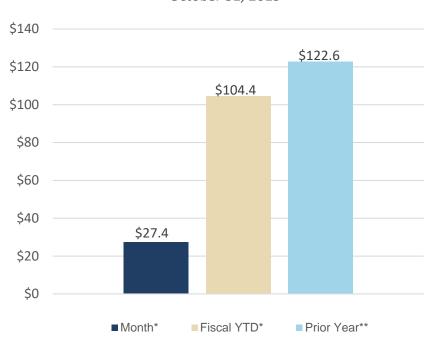

## Comparison of Actual Revenue Collections October 31, 2019

| Source of Revenue Collections | Month* | FYTD*   | Prior<br>Year** |
|-------------------------------|--------|---------|-----------------|
| Sales Tax                     | \$2.2  | \$3.9   | \$18.4          |
| Individual Income Tax         | -22.4  | 17.7    | 33.5            |
| Corporate Tax                 | 5.8    | 25.5    | 23.1            |
| Use Tax                       | 3.7    | 5.3     | -4.4            |
| Gaming Tax                    | 0.8    | 1.1     | 1.1             |
| Total Collections             | \$27.4 | \$104.4 | \$122.6         |

### FY 2020

Total revenue collections for the month of October FY 2020 are \$27,388,741 or 5.18% above the sine die revenue estimate. Fiscal YTD revenue collections through October are \$104,402,539 or 6.02% above the sine die estimate. Fiscal YTD total revenue collections through October 2019 are \$122,636,113 or 7.14% above the prior year's collections.

<sup>\*</sup>Figures in millions above or below the Sine Die estimate

<sup>\*\*</sup>Figures in millions above or below the prior year's actual collections

<sup>\*</sup>Figures in millions above or below the Sine Die estimate

The graph above compares the actual revenue collections to the sine die revenue estimate for each of the main tax revenue sources. The figures reflect the amount the actual collections for Sales, Individual, Corporate, Use and Gaming taxes were above or below the estimate for the month and fiscal year-to-date. The graph also compares fiscal year-to-date actual collections to prior year actual collections, as of October 31, 2019.