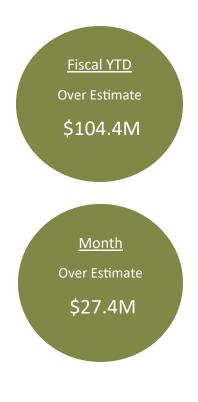

### FY 2020

Total revenue collections for the month of October FY 2020 are \$27,388,741 or 5.18% above the sine die revenue estimate. Fiscal YTD revenue collections through October are \$104,402,539 or 6.02% above the sine die estimate. Fiscal YTD total revenue collections through October 2019 are \$122,636,113 or 7.14% above the prior year's collections.