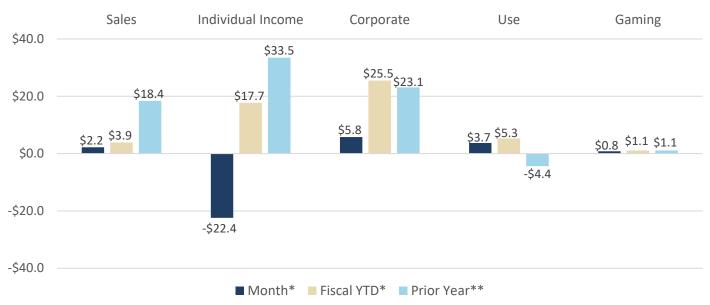

## Comparison of Actual Revenue Collections October 31, 2019

| Source of Revenue Collections | Month* | FYTD*   | Prior<br>Year** |
|-------------------------------|--------|---------|-----------------|
| Sales Tax                     | \$2.2  | \$3.9   | \$18.4          |
| Individual Income Tax         | -22.4  | 17.7    | 33.5            |
| Corporate Tax                 | 5.8    | 25.5    | 23.1            |
| Use Tax                       | 3.7    | 5.3     | -4.4            |
| Gaming Tax                    | 0.8    | 1.1     | 1.1             |
| Total Collections             | \$27.4 | \$104.4 | \$122.6         |

The graph above compares the actual revenue collections to the sine die revenue estimate for each of the main tax revenue sources. The figures reflect the amount the actual collections for Sales, Individual, Corporate, Use and Gaming taxes were above or below the estimate for the month and fiscal year-to-date. The graph also compares fiscal year-to-date actual collections to prior year actual collections, as of October 31, 2019.

### Mississippi Revenue Report

Below is a chart showing FY 2020 year-to-date collections compared to prior year-to-date collections.

|                                 |                        |                        | Over/(Under) Prior Yea |          |  |
|---------------------------------|------------------------|------------------------|------------------------|----------|--|
| Source of Revenue Collections   | FY 2019 July - October | FY 2020 July - October | Amount (\$)            | % Change |  |
| Sales Tax                       | \$591,069,980          | \$609,482,763          | \$18,412,783           | 3.12%    |  |
| Individual Income Tax           | 622,642,277            | 656,174,209            | 33,531,932             | 5.39%    |  |
| Corporate Income Tax            | 94,803,822             | 117,884,725            | 23,080,903             | 24.35%   |  |
| Use Tax                         | 95,216,533             | 90,784,619             | (4,431,914)            | -4.65%   |  |
| Insurance Premium Tax           | 103,500,638            | 114,283,568            | 10,782,930             | 10.42%   |  |
| Tobacco, ABC & Beer             | 82,307,092             | 82,230,088             | (77,004)               | -0.09%   |  |
| Oil & Gas Severance             | 13,275,632             | 9,654,098              | (3,621,534)            | -27.28%  |  |
| Gaming Tax                      | 45,197,109             | 46,266,557             | 1,069,448              | 2.37%    |  |
| Other Dept. of Revenue          | 18,146,573             | 19,502,925             | 1,356,353              | 7.47%    |  |
| Other Than Dept. of Revenue     | 50,764,149             | 55,629,927             | 4,865,778              | 9.59%    |  |
| Sub-Total                       | 1,716,923,805          | 1,801,893,479          | 84,969,674             | 4.95%    |  |
| All Other Transfers/Collections | 0                      | 37,666,438             | 37,666,438             | 100.00%  |  |
| Total                           | \$1,716,923,805        | \$1,839,559,917        | \$122,636,113          | 7.14%    |  |

#### \*Figures in millions.

October FY 2020 General Fund collections were \$71,572,407 or 14.78% above October FY 2019 actual collections. Sales tax collections for the month of October were above the prior year by \$8.8M. Individual income tax collections for the month of October were above the prior year by \$13.7M. Corporate income tax collections for the month of October were above the prior year by \$5.7M.