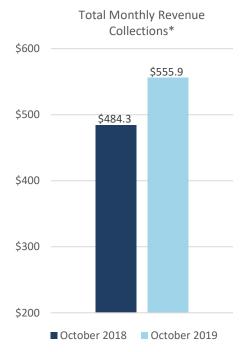

#### \*Figures in millions.

October FY 2020 General Fund collections were \$71,572,407 or 14.78% above October FY 2019 actual collections. Sales tax collections for the month of October were above the prior year by \$8.8M. Individual income tax collections for the month of October were above the prior year by \$13.7M. Corporate income tax collections for the month of October were above the prior year by \$5.7M.