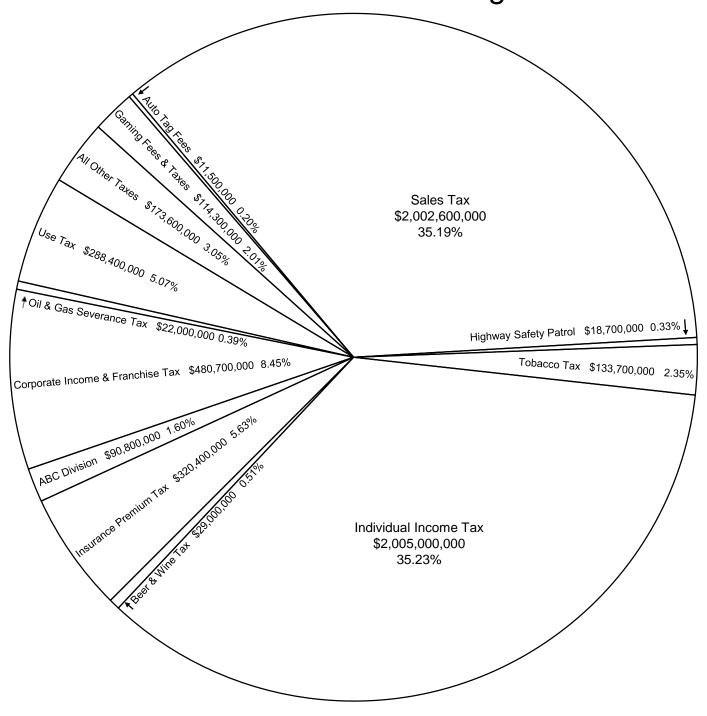

# General Fund Revenues Estimated For Fiscal Year 2021 Budget

General Fund Revenue Estimate FY 2021 (Chart Total) \$ 5,690,700,000

Plus Estimated Beginning Cash and Reappropriations 8,722,337

Less 2% of Projected FY 2021 Revenue (113,814,000)

Total General Fund Revenue Available for FY 2021 Budget \$ 5,585,608,337