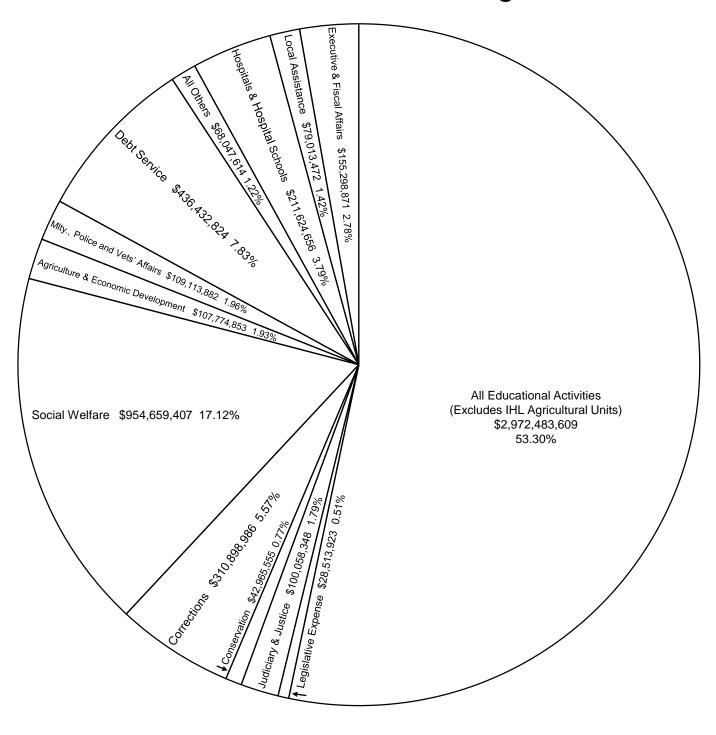

# Regular General Fund Appropriations For Fiscal Year 2021 Budget

| Total Regular General Fund Appropriations (Chart Total)                   | \$ 5,576,886,000 |
|---------------------------------------------------------------------------|------------------|
| General Fund Reappropriations from FY 2020                                | 8,722,337        |
| General Fund Transfers                                                    | 0                |
| Total Regular General Fund Appropriations, Reappropriations and Transfers | \$ 5,585,608,337 |