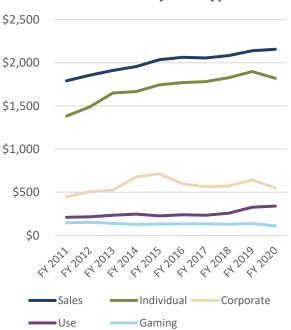

## 10-Year Historical Revenue Collections by Tax Type

<sup>\*\*</sup>Figures in millions above or below the prior year's actual collections

Below is a chart showing FY 2021 year-to-date collections compared to prior year-to-date collections.