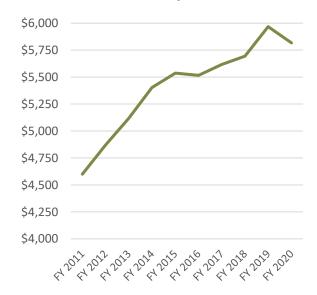

### 10-Year Historical Total Revenue Collections by Fiscal Year\*

<sup>\*</sup>Figures do not include budget reductions or other transfers used to balance the budget. Figures include Attorney General Settlements for FY 2011 – FY 2020.