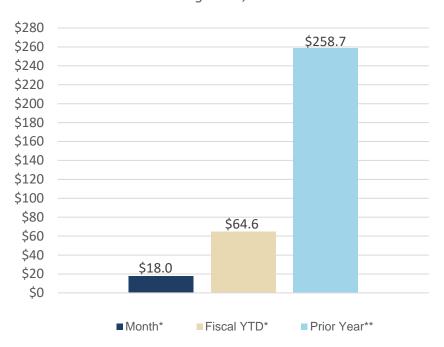

#### FY 2021

Total revenue collections for the month of August FY 2021 are \$18,019,004 or 4.05% above the sine die revenue estimate. Fiscal YTD revenue collections through August 2020 are \$64,627,246 or 6.89% above the sine die estimate. Fiscal YTD total revenue collections through August 2020 are \$258,718,083 or 34.79% above the prior year's collections. The FY 2021 Sine Die Revenue Estimate is \$5,690,700,000.