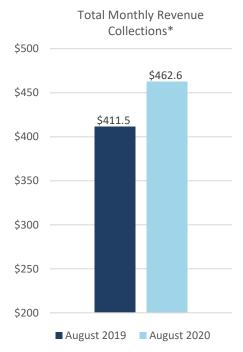

<sup>\*</sup>Figures in millions.

August FY 2021 General Fund collections were \$51,187,498 or 12.44% above August FY 2020 actual collections. Sales tax collections for the month of August were above the prior year by \$20.5M. Individual income tax collections for the month of August were above the prior year by \$16.7M. Corporate income tax collections for the month of August were below the prior year by \$1.2M.