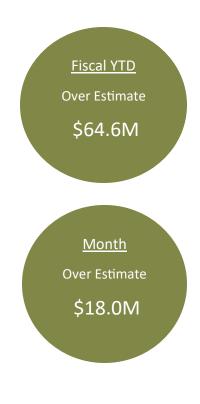

### Revenue Report – FY 2021

August 2020

| Source of Revenue Collections | Month* | FYTD*  | Prior<br>Year** |
|-------------------------------|--------|--------|-----------------|
| Sales Tax                     | \$30.8 | \$49.6 | \$28.4          |
| Individual Income Tax         | -12.3  | -8.5   | 136.3           |
| Corporate Tax                 | -21.6  | -11.5  | 75.3            |
| Use Tax                       | 13.7   | 15.8   | 15.3            |
| Gaming Tax                    | 2.0    | 4.6    | 1.1             |
| Total Collections             | \$18.0 | \$64.6 | \$258.7         |

<sup>\*\*</sup>Figures in millions above or below the prior year's actual collections

<sup>\*</sup>Figures in millions above or below the Sine Die estimate

The graph above compares the actual revenue collections to the sine die revenue estimate for each of the main tax revenue sources. The figures reflect the amount the actual collections for Sales, Individual, Corporate, Use and Gaming taxes were above or below the estimate for the month and fiscal year-to-date. The graph also compares fiscal year-to-date actual collections to prior year actual collections, as of August 31, 2020.