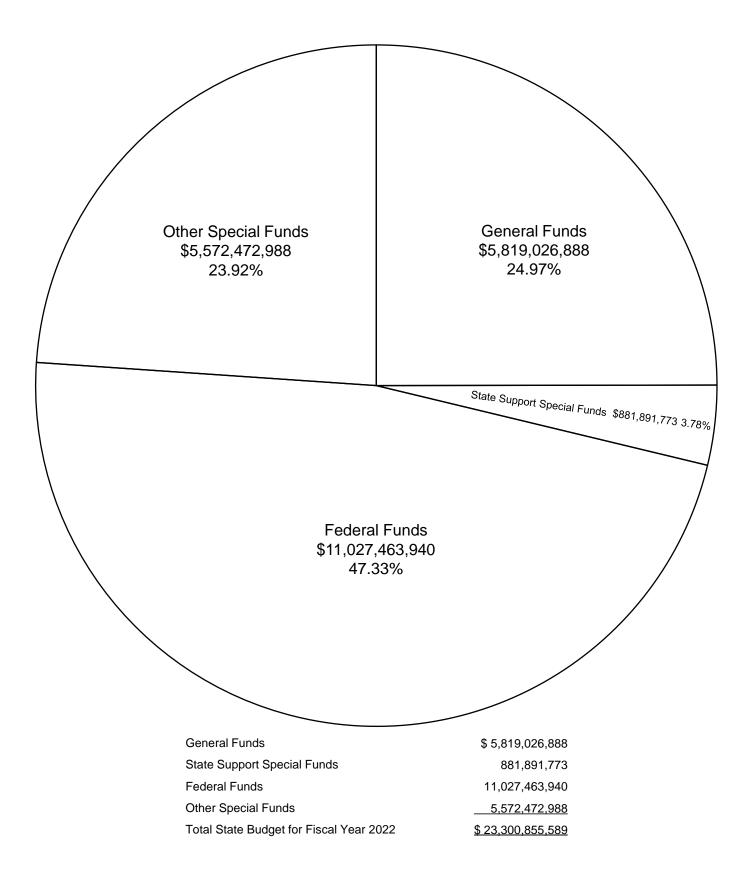

# Funding Sources For Appropriations Fiscal Year 2022 Budget

| FY 2022<br>Bill No. | Agency Name                                       | Appropriations<br>FY 2021 | Appropriations<br>FY 2022 | Increase or<br>Decrease | Percent of<br>Increase or<br>Decrease | Percent of<br>Total FY 2022<br>Appropriation |
|---------------------|---------------------------------------------------|---------------------------|---------------------------|-------------------------|---------------------------------------|----------------------------------------------|
|                     | LEGISLATIVE                                       |                           |                           |                         |                                       |                                              |
| H1381               | Legislative Expense - Regular                     | 19,252,759                | 19,682,115                | 429,356                 | 2.23                                  |                                              |
| H1381               | Legislative Expense - Monthly Allowance           | 3,723,122                 | 3,752,018                 | 28,896                  | 0.78                                  |                                              |
| H1381               | Legislative Budget Committee, Joint               | 4,154,774                 | 4,051,322                 | -103,452                | -2.49                                 |                                              |
| H1381               | Legislative PEER Committee, Joint                 | 2,343,669                 | 2,451,611                 | 107,942                 | 4.61                                  |                                              |
| H1381               | Legislative Reapportionment Com, Joint            | 410,093                   | 441,869                   | 31,776                  | 7.75                                  |                                              |
| H1381               | Energy Council, The                               | 38,400                    | 38,400                    | 0                       | 0.00                                  |                                              |
| H1381               | Interstate Cooperation, Commission on             | 314,079                   | 324,873                   | 10,794                  | 3.44                                  |                                              |
| H1381               | Southern States Energy Board                      | 29,077                    | 29,077                    | 0                       | 0.00                                  |                                              |
| H1381               | Uniform State Laws, Commission on                 | 37,950                    | 37,950                    | 0                       | 0.00                                  |                                              |
|                     | TOTAL LEGISLATIVE                                 | 30,303,923                | 30,809,235                | 505,312                 | 1.67                                  | 0.53                                         |
|                     | JUDICIARY AND JUSTICE                             |                           |                           |                         |                                       |                                              |
| H1385               | Attorney General, Office of the                   | 22,177,767                | 26,728,540                | 4,550,773               | 20.52                                 |                                              |
| H1382               | Capital Post-Conviction Counsel, Office of        | 1,527,284                 | 1,545,238                 | 17,954                  | 1.18                                  |                                              |
| H1378               | District Attorneys & Staff                        | 25,051,231                | 25,196,499                | 145,268                 | 0.58                                  |                                              |
| S2921               | Judicial Performance, MS Commission on            | 551,223                   | 614,855                   | 63,632                  | 11.54                                 |                                              |
| H1383               | State Public Defender, Office of<br>Supreme Court | 3,074,662                 | 3,315,298                 | 240,636                 | 7.83                                  |                                              |
| H1384               | Supreme Court Services, Office of                 | 6,707,883                 | 6,836,882                 | 128,999                 | 1.92                                  |                                              |
| H1384               | Administrative Office of Courts                   | 10,535,965                | 11,203,352                | 667,387                 | 6.33                                  |                                              |
| H1384               | Court of Appeals                                  | 4,402,396                 | 4,493,141                 | 90,745                  | 2.06                                  |                                              |
| H1384               | Trial Judges                                      | 26,029,937                | 26,322,941                | 293,004                 | 1.13                                  |                                              |
|                     | TOTAL JUDICIARY AND JUSTICE                       | 100,058,348               | 106,256,746               | 6,198,398               | 6.19                                  | 1.83                                         |
|                     | EXECUTIVE AND ADMINISTRATIVE                      |                           |                           |                         |                                       |                                              |
| S2920               | Ethics Commission, Mississippi                    | 596,097                   | 614,890                   | 18,793                  | 3.15                                  |                                              |
| S2949               | Governor's Office - Support & Mansion             | 2,583,150                 | 2,657,214                 | 74,064                  | 2.87                                  |                                              |
| S2953               | Secretary of State                                | 13,260,003                | 12,137,258                | -1,122,745              | -8.47                                 |                                              |
|                     | TOTAL EXECUTIVE AND ADMINISTRATIVE                | 16,439,250                | 15,409,362                | -1,029,888              | -6.26                                 | 0.27                                         |
|                     | FISCAL AFFAIRS                                    |                           |                           |                         |                                       |                                              |
| S2946               | Audit, Department of                              | 7,957,978                 | 8,363,577                 | 405,599                 | 5.10                                  |                                              |
| S2948               | Finance & Administration, Department of           | 38,717,552                | 34,347,303                | -4,370,249              | -11.29                                |                                              |
| S2948               | Mississippi Home Corporation                      | 1,410,227                 | 1,810,227                 | 400,000                 | 28.36                                 |                                              |
| S2948               | State Property Insurance                          | 9,398,958                 | 11,010,438                | 1,611,480               | 17.15                                 |                                              |
| S2948               | Status of Women, MS Comm on the                   | 39,995                    | 39,995                    | 0                       | 0.00                                  |                                              |
| S2950               | Information Technology Services, Dept of          | 26,250,693                | 28,241,471                | 1,990,778               | 7.58                                  |                                              |
| S2950               | Wireless Communication Comm, MS                   | 10,107,880                | 10,446,099                | 338,219                 | 3.35                                  |                                              |
| S2952               | Personnel Board, Mississippi State                | 4,119,700                 | 4,195,168                 | 75,468                  | 1.83                                  |                                              |
| S2923               | Revenue, Department of                            | 38,585,054                | 42,095,644                | 3,510,590               | 9.10                                  |                                              |
| S2923               | License Tag Commission                            | 3,074,091                 | 0                         | -3,074,091              | -100.00                               |                                              |
| S2924               | Tax Appeals, Board of                             | 497,493                   | 522,777                   | 25,284                  | 5.08                                  |                                              |
|                     | TOTAL FISCAL AFFAIRS                              | 140,159,621               | 141,072,699               | 913,078                 | 0.65                                  | 2.43                                         |
|                     | PUBLIC EDUCATION                                  |                           |                           |                         |                                       |                                              |
|                     | Education, Department of                          |                           |                           |                         |                                       |                                              |
| H1387               | General Education Programs                        | 96,673,176                | 153,453,928               | 56,780,752              | 58.73                                 |                                              |
| H1387               | Chickasaw Interest                                | 15,961,151                | 19,576,109                | 3,614,958               | 22.65                                 |                                              |
| H1387               | Mississippi Adequate Education Program            | 2,047,736,695             | 2,053,829,447             | 6,092,752               | 0.30                                  |                                              |
|                     | Schools for the Blind & Deaf                      | 9,590,454                 | 0                         | -9,590,454              | -100.00                               |                                              |

Total current General Fund appropriations and reappropriations made by the 2021 Legislature for Fiscal Year 2022 amounted to \$5,819,026,888. The Legislature also appropriated or authorized \$17,481,828,701 from Special Fund sources and reappropriations including Federal Funds, Capital Expense Funds, Educational Enhancement Funds, Gulf Coast Restoration Funds, Health Care Expendable Funds and Tobacco Control Funds for operation of all agencies and functions during Fiscal Year 2022. The Fiscal Year 2022 General Fund budget is \$233,418,551 or 4.18% more than the Fiscal Year 2021 appropriated budget.

In addition to the General Funds noted above, the Legislature appropriated \$881,891,773 from State Support Special Funds for Fiscal Year 2022.