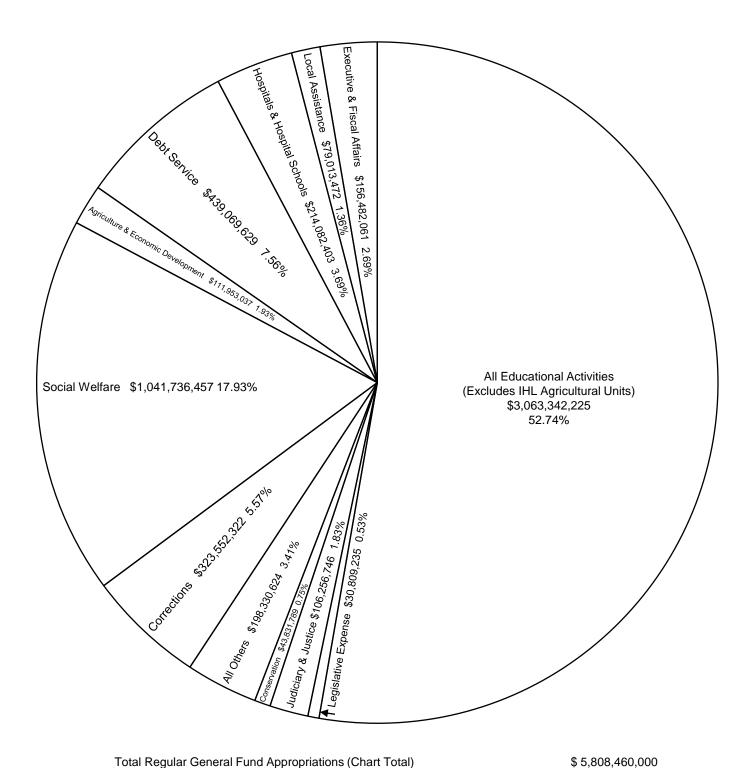

# Regular General Fund Appropriations For Fiscal Year 2022 Budget

10,566,888

\$5,819,026,888

General Fund Reappropriations from FY 2021

Total Regular General Fund Appropriations and Reappropriations

NOTE: Beginning and ending cash balances are subject to change based on actual revenue collections and actual lapses.

SCHEDULE I appearing in this report reflects the amount of General Funds appropriated to operate each General Fund agency or program during FY 2022 as compared to the funds appropriated for FY 2021.