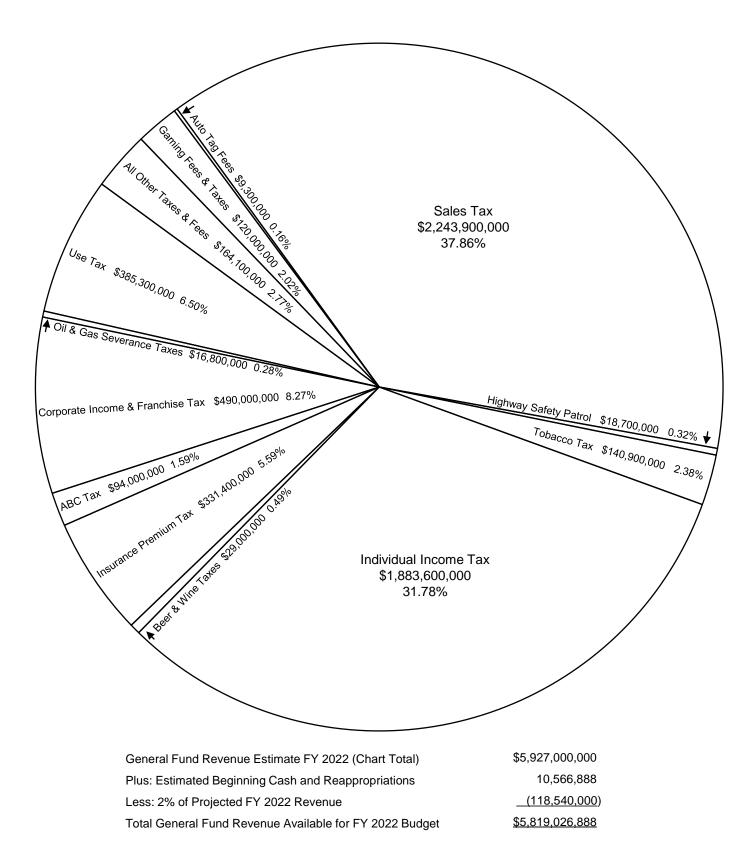

# General Fund Revenues Estimated For Fiscal Year 2022 Budget

#### GENERAL FUNDS AVAILABLE FOR FUNDING FISCAL YEAR 2022 BUDGET

| Estimated General Fund Balance July 1, 2021 (Unencumbered)         | \$<br>0               |                     |
|--------------------------------------------------------------------|-----------------------|---------------------|
| Estimated Reappropriation Lapse from FY 2021 (Encumbered)          | <br>10,566,888        |                     |
| TOTAL ESTIMATED GENERAL FUND BALANCE JULY 1, 2021                  |                       | \$<br>10,566,888    |
| Projected Revenue FY 2022                                          |                       |                     |
| Department of Revenue Collections                                  | \$<br>5,769,200,000   |                     |
| Other than Department of Revenue Collections                       | <br>157,800,000       |                     |
| TOTAL PROJECTED GENERAL FUND REVENUE FY 2022                       |                       | 5,927,000,000       |
| Less: Two Percent (2%) Set-aside                                   |                       | <br>(118,540,000)   |
| TOTAL FUNDS AVAILABLE FY 2022                                      |                       | \$<br>5,819,026,888 |
| Less: General Fund Appropriations, 2021 Regular Session            | \$<br>(5,808,460,000) |                     |
| General Fund Reappropriations from FY 2021                         | <br>(10,566,888)      |                     |
| TOTAL APPROPRIATIONS, REAPPROPRIATIONS & TRANSFERS FY 2022         |                       | <br>(5,819,026,888) |
| Estimated General Fund Budget Balance June 30, 2022 (Unencumbered) |                       | \$<br>0             |