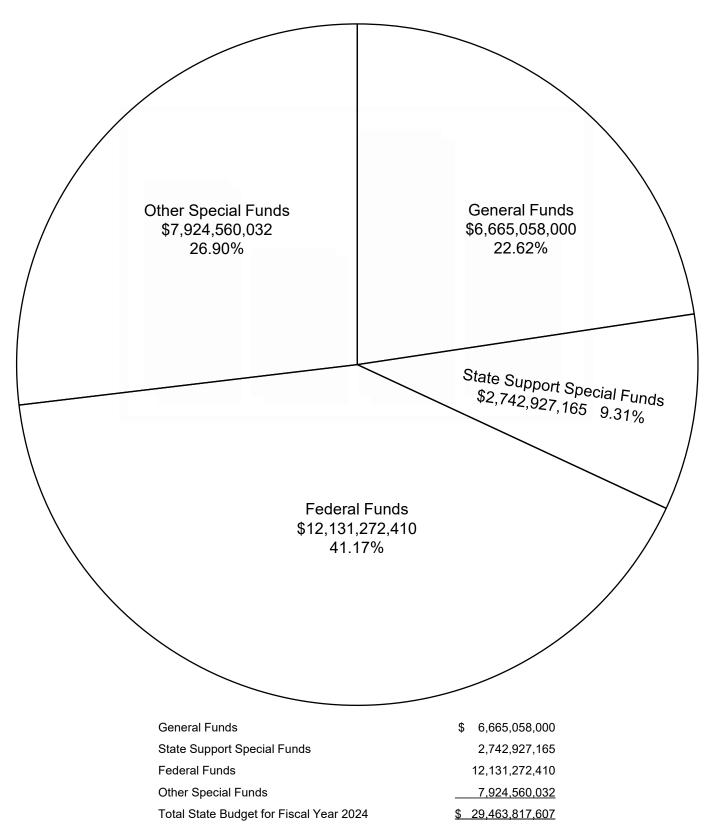

# Funding Sources For Appropriations Fiscal Year 2024 Budget

| FY 2024<br>Bill No. | Agency Name                                 | Appropriations FY 2023 | Appropriations<br>FY 2024 | Increase or<br>Decrease | Percent of<br>Increase or<br>Decrease | Percent of<br>Total FY 2024<br>Appropriation |
|---------------------|---------------------------------------------|------------------------|---------------------------|-------------------------|---------------------------------------|----------------------------------------------|
|                     | LEGISLATIVE                                 |                        |                           |                         |                                       |                                              |
| H1610               | Legislative Expense - Regular               | 22,596,413             | 23,643,110                | 1,046,697               | 4.63                                  |                                              |
| H1610               | Legislative Expense - Monthly Allowance     | 3,784,374              | 3,431,972                 | -352,402                | -9.31                                 |                                              |
| H1610               | Legislative Budget Committee, Joint         | 4,690,134              | 4,765,732                 | 75,598                  | 1.61                                  |                                              |
| H1610               | Legislative PEER Committee, Joint           | 2,633,984              | 2,615,599                 | -18,385                 | -0.70                                 |                                              |
| H1610               | Legislative Reapportionment Com, Joint      | 889,207                | 280,212                   | -608,995                | -68.49                                |                                              |
| H1610               | Energy Council, The                         | 38,400                 | 38,400                    | 0                       | 0.00                                  |                                              |
| H1610               | Interstate Cooperation, Commission on       | 324,453                | 341,556                   | 17,103                  | 5.27                                  |                                              |
| H1610               | Southern States Energy Board                | 29,077                 | 29,077                    | 0                       | 0.00                                  |                                              |
| H1610               | Uniform State Laws, Commission on           | 37,950                 | 39,845                    | 1,895                   | 4.99                                  |                                              |
|                     | TOTAL LEGISLATIVE                           | 35,023,992             | 35,185,503                | 161,511                 | 0.46                                  | 0.53                                         |
|                     | JUDICIARY AND JUSTICE                       |                        |                           |                         |                                       |                                              |
| H1641               | Attorney General, Office of the             | 29,857,765             | 30,596,135                | 738,370                 | 2.47                                  |                                              |
| H1641               | No-Call Telephone Solicitation              | 66,372                 | 240,627                   | 174,255                 | 262.54                                |                                              |
| H1644               | Judgments & Settlements                     | 1,329,394              | 0                         | -1,329,394              | -100.00                               |                                              |
| H1638               | Capital Post-Conviction Counsel, Office of  | 1,948,045              | 2,015,303                 | 67,258                  | 3.45                                  |                                              |
| H1637               | District Attorneys & Staff                  | 27,393,643             | 30,168,704                | 2,775,061               | 10.13                                 |                                              |
| S3020               | Judicial Performance, Commission on         | 680,165                | 704,263                   | 24,098                  | 3.54                                  |                                              |
| H1639               | State Public Defender, Office of            | 3,894,799              | 3,661,718                 | -233,081                | -5.98                                 |                                              |
|                     | Supreme Court                               |                        |                           |                         |                                       |                                              |
| H1640               | Supreme Court Services, Office of           | 7,252,217              | 7,400,165                 | 147,948                 | 2.04                                  |                                              |
| H1640               | Administrative Office of Courts             | 15,985,193             | 16,072,101                | 86,908                  | 0.54                                  |                                              |
| H1640               | Court of Appeals                            | 5,097,224              | 5,225,711                 | 128,487                 | 2.52                                  |                                              |
| H1640               | Trial Judges                                | 28,763,335             | 31,034,839                | 2,271,504               | 7.90                                  |                                              |
|                     | TOTAL JUDICIARY AND JUSTICE                 | 122,268,152            | 127,119,566               | 4,851,414               | 3.97                                  | 1.91                                         |
|                     | EXECUTIVE AND ADMINISTRATIVE                |                        |                           |                         |                                       |                                              |
| S3019               | Ethics Commission                           | 700,641                | 715,151                   | 14,510                  | 2.07                                  |                                              |
| S3044               | Governor's Office - Support & Mansion       | 2,730,696              | 3,111,321                 | 380,625                 | 13.94                                 |                                              |
| S3049               | Secretary of State                          | 12,251,043             | 13,253,565                | 1,002,522               | 8.18                                  |                                              |
|                     | TOTAL EXECUTIVE AND ADMINISTRATIVE          | 15,682,380             | 17,080,037                | 1,397,657               | 8.91                                  | 0.26                                         |
|                     | FISCAL AFFAIRS                              |                        |                           |                         |                                       |                                              |
| S3041               | Audit, Department of                        | 8,848,242              | 8,889,918                 | 41,676                  | 0.47                                  |                                              |
| S3043               | Finance & Administration, Department of     | 36,996,312             | 38,573,425                | 1,577,113               | 4.26                                  |                                              |
| S3043               | Broadband Expan/Accessibility of MS, Ofc of | 0                      | 425,000                   | 425,000                 | 100.00                                |                                              |
| S3043               | Mississippi Home Corporation                | 1,810,227              | 1,810,227                 | 0                       | 0.00                                  |                                              |
| S3043               | State Property Insurance                    | 12,603,897             | 13,865,258                | 1,261,361               | 10.01                                 |                                              |
| S3043               | Status of Women, Commission on the          | 39,995                 | 44,125                    | 4,130                   | 10.33                                 |                                              |
| S3045               | Information Technology Services, Dept of    | 26,695,501             | 26,440,476                | -255,025                | -0.96                                 |                                              |
| S3045               | Wireless Communication Commission           | 11,134,207             | 11,352,814                | 218,607                 | 1.96                                  |                                              |
| S3048               | Personnel Board, State                      | 4,647,880              | 4,911,468                 | 263,588                 | 5.67                                  |                                              |
| S3022               | Revenue, Department of                      | 47,316,431             | 55,210,731                | 7,894,300               | 16.68                                 |                                              |
| S3023               | Tax Appeals, Board of                       | 638,699                | 647,571                   | 8,872                   | 1.39                                  |                                              |
|                     | TOTAL FISCAL AFFAIRS                        | 150,731,391            | 162,171,013               | 11,439,622              | 7.59                                  | 2.43                                         |

Total current General Fund appropriations and reappropriations made by the 2023 Legislature for Fiscal Year 2024 amounted to \$6,665,058,000. The Legislature also appropriated or authorized \$22,798,759,607 from Special Fund sources and reappropriations, including Federal Funds, Capital Expense Funds, Coronavirus State Fiscal Recovery and Lost Revenue Funds, Educational Enhancement Funds, Gulf Coast Restoration Funds, Health Care Expendable Funds and Tobacco Control Funds for operation of all agencies and functions during Fiscal Year 2024. The Fiscal Year 2024 General Fund budget is \$311,735,193 or 4.91% more than the Fiscal Year 2023 appropriated budget.

In addition to the General Funds noted above, the Legislature appropriated \$2,742,927,165 from State Support Special Funds for Fiscal Year 2024.