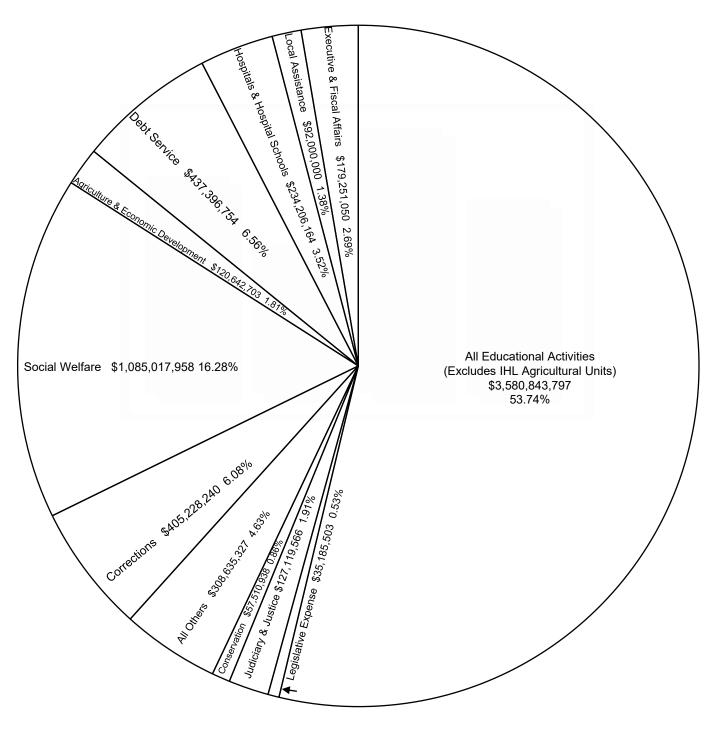

# Regular General Fund Appropriations For Fiscal Year 2024 Budget

Total Regular General Fund Appropriations (Chart Total)
General Fund Reappropriations from FY 2023

Total Regular General Fund Appropriations and Reappropriations

\$6,663,038,000

2,020,000

\$6,665,058,000