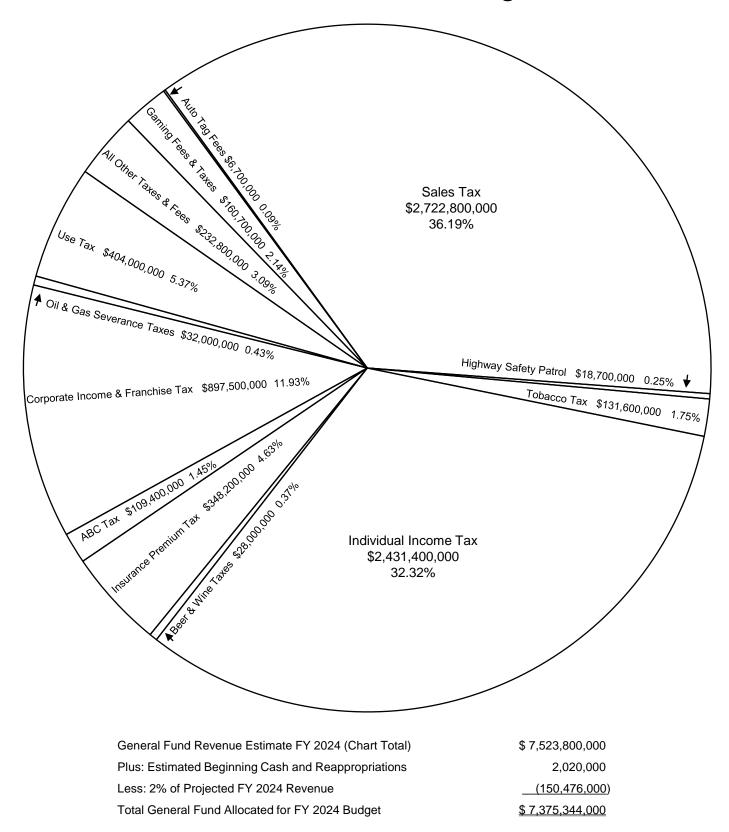

# General Fund Revenues Estimated For Fiscal Year 2024 Budget

#### GENERAL FUNDS AVAILABLE FOR FUNDING FISCAL YEAR 2024 BUDGET

| Estimated General Fund Balance July 1, 2023 (Unencumbered)           | \$ | 0               |                     |
|----------------------------------------------------------------------|----|-----------------|---------------------|
| Estimated Reappropriation Lapse from FY 2023 (Encumbered)            |    | 2,020,000       |                     |
| TOTAL ESTIMATED GENERAL FUND BALANCE JULY 1, 2023                    |    |                 | \$<br>2,020,000     |
| Projected Revenue FY 2024                                            |    |                 |                     |
| Department of Revenue Collections                                    | \$ | 7,319,600,000   |                     |
| Other than Department of Revenue Collections                         | _  | 204,200,000     |                     |
| TOTAL PROJECTED GENERAL FUND REVENUE FY 2024                         |    |                 | 7,523,800,000       |
| Less: Two Percent (2%) Set-aside                                     |    |                 | <br>(150,476,000)   |
| TOTAL FUNDS AVAILABLE FY 2024                                        |    |                 | \$<br>7,375,344,000 |
| Less: General Fund Appropriations, 2023 Regular Session              | \$ | (6,663,038,000) |                     |
| General Fund Reappropriations from FY 2023                           |    | (2,020,000)     |                     |
| Attorney General - Human Trafficking Fund Transfer (SB 2454 2023 RS) |    | (2,500,000)     |                     |
| MS Outdoor Stewardship Trust Fund Transfer (SB 2454 2023 RS)         | _  | (15,000,000)    |                     |
| TOTAL APPROPRIATIONS, REAPPROPRIATIONS & TRANSFERS FY 2024           |    |                 | <br>(6,682,558,000) |
| Estimated General Fund Budget Balance June 30, 2024 (Unencumbered)   |    |                 | \$<br>692,786,000   |