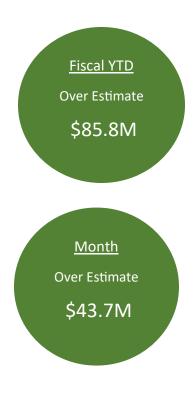

### FY 2024

Total revenue collections for the month of September FY 2024 are \$43,700,240 or 6.63% above the sine die revenue estimate. Fiscal YTD revenue collections through September 2023 are \$85,802,005 or 4.93% above the sine die revenue estimate. Fiscal YTD total revenue collection through September 2023 are -\$18,869,970 or -1.02% below the prior year's collections. The FY 2024 Sine Die Revenue Estimate is \$7,523,800,000.