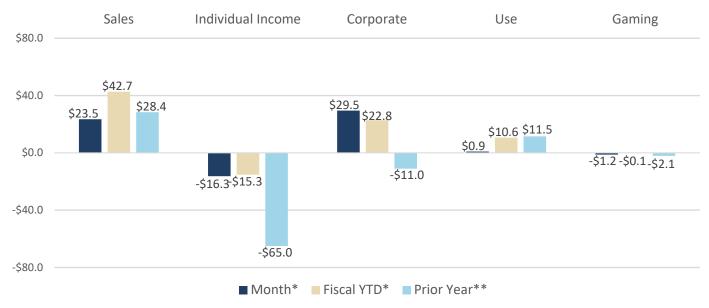

## Comparison of Actual Revenue Collections September 30, 2023

| Source of Revenue Collections | Month* | FYTD*  | Prior<br>Year** |
|-------------------------------|--------|--------|-----------------|
| Sales Tax                     | \$23.5 | \$42.7 | \$28.4          |
| Individual Income Tax         | -16.3  | -15.3  | -65.0           |
| Corporate Tax                 | 29.5   | 22.8   | -11.0           |
| Use Tax                       | 0.9    | 10.6   | 11.5            |
| Gaming Tax                    | -1.2   | -0.1   | -2.1            |
| Total Collections             | \$43.7 | \$85.8 | -\$18.9         |

The graph above compares the actual revenue collections to the sine die revenue estimate for each of the main tax revenue sources. The figures reflect the amount the actual collections for Sales, Individual, Corporate, Use and Gaming taxes were above or below the estimate for the month and fiscal year-to-date. The graph also compares fiscal year-to-date actual collections to prior year actual collections, as of September 30, 2023.

| Source of Revenue       |                        |                          | Over/(Under) Prior Year |          |  |
|-------------------------|------------------------|--------------------------|-------------------------|----------|--|
| Collections             | FY 2023 July-September | FY 2024 July - September | Amount (\$)             | % Change |  |
| Sales Tax               | \$684,453,371          | \$712,871,669            | \$28,418,297            | 4.15%    |  |
|                         |                        |                          |                         |          |  |
| Individual Income Tax   | 634,068,939            | 569,052,241              | (65,016,698)            | -10.25%  |  |
| Corporate Income Tax    | 209,061,125            | 198,049,752              | (11,011,374)            | -5.27%   |  |
| Use Tax                 | 91,370,123             | 102,837,207              | 11,467,083              | 12.55%   |  |
| Insurance Premium Tax   | 41,239,586             | 43,896,278               | 2,656,693               | 6.44%    |  |
| Tobacco, ABC & Beer     | 66,023,313             | 67,933,118               | 1,909,805               | 2.89%    |  |
| Oil & Gas Severance     | 11,460,596             | 7,324,384                | (4,136,212)             | -36.09%  |  |
| Medical Cannabis Excise |                        |                          |                         |          |  |
| Tax/Dispensary          | 5,000,000              | 3,447,261                | (1,552,739)             | -31.05%  |  |
| Gaming Tax              | 41,575,965             | 39,456,556               | (2,119,409)             | -5.10%   |  |
| Other Dept. of Revenue  | 15,157,318             | 14,085,702               | (1,071,616)             | -7.07%   |  |
| Other Than Dept. of     |                        |                          |                         |          |  |
| Revenue                 | 47,393,637             | 68,979,838               | 21,586,201              | 45.55%   |  |
| Sub-Total               | 1,846,803,975          | 1,827,934,005            | (18,869,970)            | -1.02%   |  |
| All Other               |                        |                          |                         |          |  |
| Transfers/Collections   | 0                      | 0                        | 0                       | 0.00%    |  |
| Total                   | \$1,846,803,975        | \$1,827,934,005          | (\$18,869,970)          | -1.02%   |  |

<sup>\*</sup>Figures in millions.

September FY 2024 General Fund collections were -\$17,954,050 or -2.49% below September FY 2023 actual collections. Sales tax collections for the month of September were above the prior year by \$11.6M. Individual income tax collections for the month of September were below the prior year by -\$37.6M. Corporate income tax collections for the month of September were above the prior year by \$2.3M.