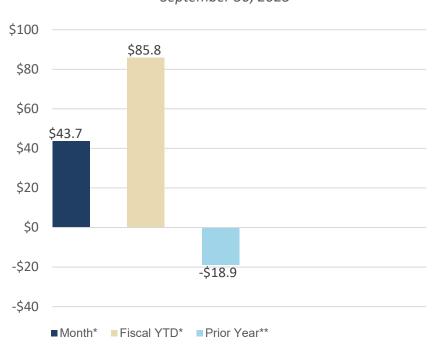

## Comparison of Actual Revenue Collections September 30, 2023

| Source of Revenue Collections | Month* | FYTD*  | Prior<br>Year** |
|-------------------------------|--------|--------|-----------------|
| Sales Tax                     | \$23.5 | \$42.7 | \$28.4          |
| Individual Income Tax         | -16.3  | -15.3  | -65.0           |
| Corporate Tax                 | 29.5   | 22.8   | -11.0           |
| Use Tax                       | 0.9    | 10.6   | 11.5            |
| Gaming Tax                    | -1.2   | -0.1   | -2.1            |
| Total Collections             | \$43.7 | \$85.8 | -\$18.9         |

### FY 2024

Total revenue collections for the month of September FY 2024 are \$43,700,240 or 6.63% above the sine die revenue estimate. Fiscal YTD revenue collections through September 2023 are \$85,802,005 or 4.93% above the sine die revenue estimate. Fiscal YTD total revenue collection through September 2023 are -\$18,869,970 or -1.02% below the prior year's collections. The FY 2024 Sine Die Revenue Estimate is \$7,523,800,000.

<sup>\*</sup>Figures in millions above or below the Sine Die estimate

<sup>\*\*</sup>Figures in millions above or below the prior year's actual collections

Mississippi Revenue Report

<sup>\*</sup>Figures in millions above or below the Sine Die estimate

The graph above compares the actual revenue collections to the sine die revenue estimate for each of the main tax revenue sources. The figures reflect the amount the actual collections for Sales, Individual, Corporate, Use and Gaming taxes were above or below the estimate for the month and fiscal year-to-date. The graph also compares fiscal year-to-date actual collections to prior year actual collections, as of September 30, 2023.