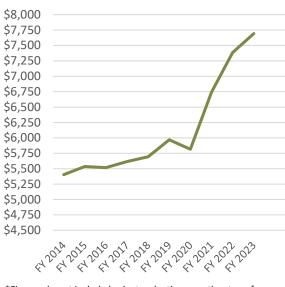

# 10-Year Historical Total Revenue Collections by Fiscal Year\*

\*Figures do not include budget reductions or other transfers used to balance the budget. Figures include Attorney General Settlements for FY 2014 – FY 2023.