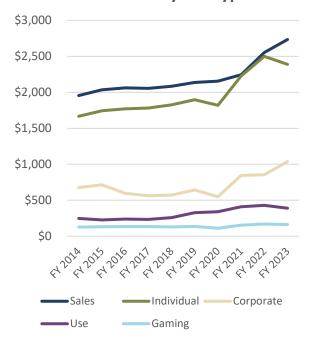

# 10-Year Historical Total Revenue Collections by Fiscal Year\*

\*Figures do not include budget reductions or other transfers used to balance the budget. Figures include Attorney General Settlements for FY 2014 – FY 2023.

# 10-Year Historical Revenue Collections by Tax Type

<sup>\*\*</sup>Figures in millions above or below the prior year's actual collections

Below is a chart showing FY 2024 year-to-date collections compared to prior year-to-date collections.