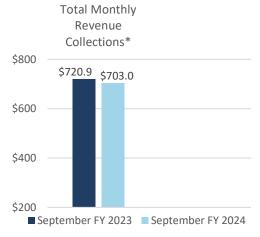

# 10-Year Historical Revenue Collections by Tax Type

<sup>\*\*</sup>Figures in millions above or below the prior year's actual collections

Below is a chart showing FY 2024 year-to-date collections compared to prior year-to-date collections.

<sup>\*</sup>Figures in millions.

September FY 2024 General Fund collections were -\$17,954,050 or -2.49% below September FY 2023 actual collections. Sales tax collections for the month of September were above the prior year by \$11.6M. Individual income tax collections for the month of September were below the prior year by -\$37.6M. Corporate income tax collections for the month of September were above the prior year by \$2.3M.