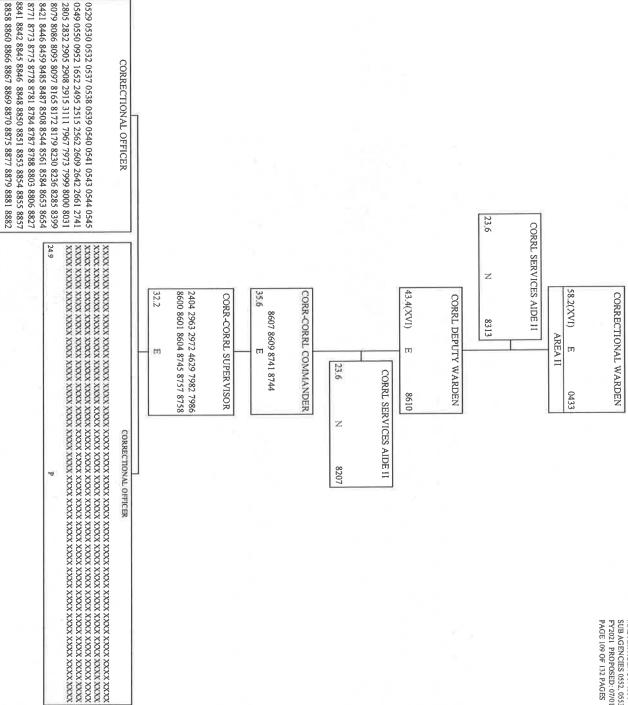

ic Sa \*OCCU: 2021 Proposed: N | 2021 \*Proposed: N Title: CORRECTIONAL OFFICER IV | CORRECTIONAL OFFICER IV (SGT) Start/End Sal: 31567.82 - 55243.69 | 31567.82 - 55243.69 \*Exec Service: 0 Not Exec Comp Positi | 0 Not Exec Comp Positi \*Service Type: 00 State Service | 00 State Service | 07 01 2020 Service Date: 07/01/2020
Part/Full: F FTE: 1.000 F **FTE**: 1.000 Months: 12 Hours: 40.00 | 12 Hours: 40.00 \*Auth: AUT AUT Direct Command: Enter-PF1---PF3---PF4---PF5---PF6---PF7---PF8---PF9---PF10--PF11--PF12---Help Main End Note Bkwd Fwd Left Right Quit

New Position A-C-2021-0554-1 displayed successfully



MASSISUPPI DEPARTMENT OF CORRECTIONS
MASTER AGENCY: 0551
SUB AGENCIES 0552, 0553, 0554, 0555, 0556, 0557, 0558, 0559
FY2021 PROPOSED: 0701/2020
PAGE 108 OF 132 PAGES

24.9

8977 8982 P



MISSISSIPPI DEPARTMENT OF CORRECTIONS
MASTIER AGENCY: 0551
SUB AGENCIES 0552, 0553, 0554, 0556, 0557, 0558, 0559
FYZ021 PODFOSED: 07/01/2020
PAGE 109 OF 132 PAGES

FROM PAGE 103

MASTER AGENCY: 0551 SUB AGENCIES 0552, 0553, 0554, 0555, 0556, 0557, 0558, 0559 FY2021 PROPOSED: 07/01/2020 PAGE 110 OF 132 PAGES MISSISSIPPI DEPARTMENT OF CORRECTIONS

Revision Date: January 15, 2013

# Mississippi State Personnel Board Performance Development Assessment

Non-management

# A. Demographics/Signatures

# **Section 1. Employee Demographics**

| ACE Id:                 |                                         |                        |               |              | Number of Pe         | ople Supervised:       |  |
|-------------------------|-----------------------------------------|-------------