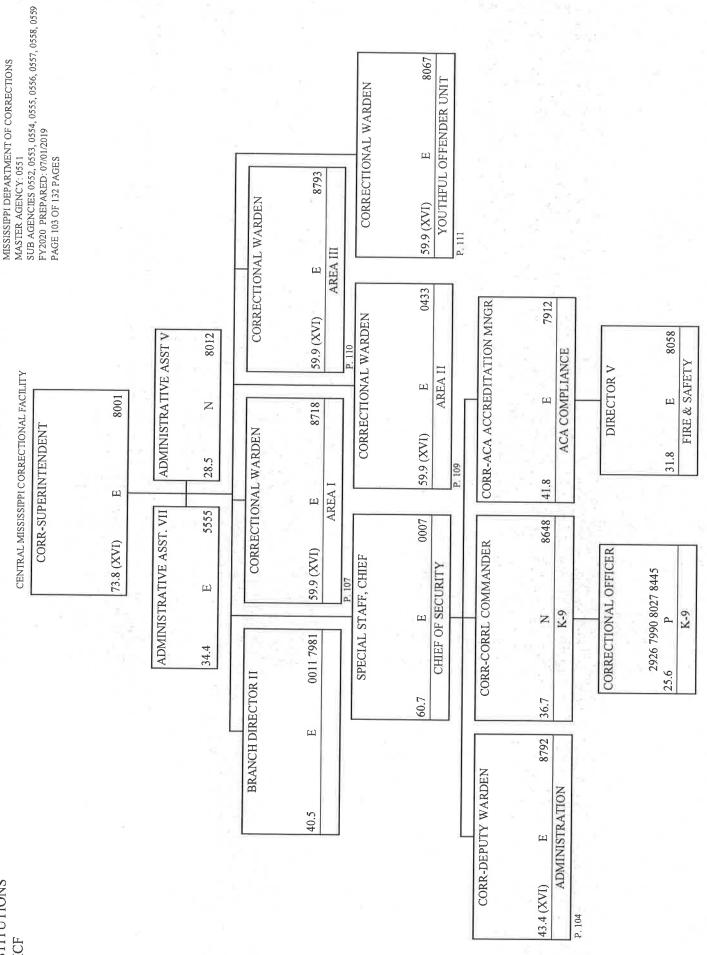

ANCE ADMINISTRATION/FINANCE 81.7 (XVI) P. 12

MASTER AGENCY: 0551 SUB AGENCIES 0552, 0553, 0554, 0555, 0556, 0557, 0558, 0559 FY2020 PREPARED: 07/01/2019 PAGE 95 OF 132 PAGES 8709 OPERATIONS MGMT. ANALYST PRINCIPAL 0000 CORR-WARDEN MISSISSIPPI DEPARTMENT OF CORRECTIONS **JCSWP** ш Ш 8314 CORR-DEPUTY ADMINISTRATOR 38.6 (XVI) 59.9 (XVI) MAINTENANCE ш 0006 76.0 (XVI) CORRECTIONAL SUPT. P. 129 1381 OPERATIONS MGMT ANALYST PRINCIPAL SMCI Щ 0001 73.8 (XVI) CORRECTIONAL SUPT. Щ MSP Ш 0634 CORR DEPUTY COMMISSIONER INSTITUTIONS 8001 73.8 (XVI) CORRECTIONAL SUPT. 38.6 INSTITUTIONS ·П CMCF ш 0563 81.7 (XVI) 73.8 (XVI) OFFICE DIRECTOR II CLASSIFICATION щ 65.3 (XVI) 9843 BRANCH DIRECTOR II POLICY 8709 Ш REGIONAL/PRIVATE FAC. 40.5 CORR-WARDEN ш 3200 59.9 (XVI) OFFICE DIRECTOR II TRAINING H

65.3 (XVI)



# Mississippi Department of Corrections FY 2021 New Positions Requests - Schedule A

Central MS Correctional Facility - Sub Agency 0554

| Count | Classification          | Occu | Current Start Salary | <b>Projected Fringe</b> | Total Proj Cost  |
|-------|-------------------------|------|----------------------|-------------------------|------------------|
| 300   | Correctional Officer IV | 2021 | \$ 31,567.82         | \$ 12,606.79            | \$ 13,252,383.60 |
| 300   | Total                   |      |                      |                         |                  |

PHOWCA2D PHOWCAAM

# DCPH066 DCBF STATEWIDE PAYROLL AND HUMAN RESOURCE SYSTEM

New Positions (Budget)

07/22/2019 04:03 PM

6 more >

\*Act: (B,C,D)

FY: 2021 \*Agency Nbr: 0554 CORR-CENTRAL MS CORRECTIONAL

**Seq:**