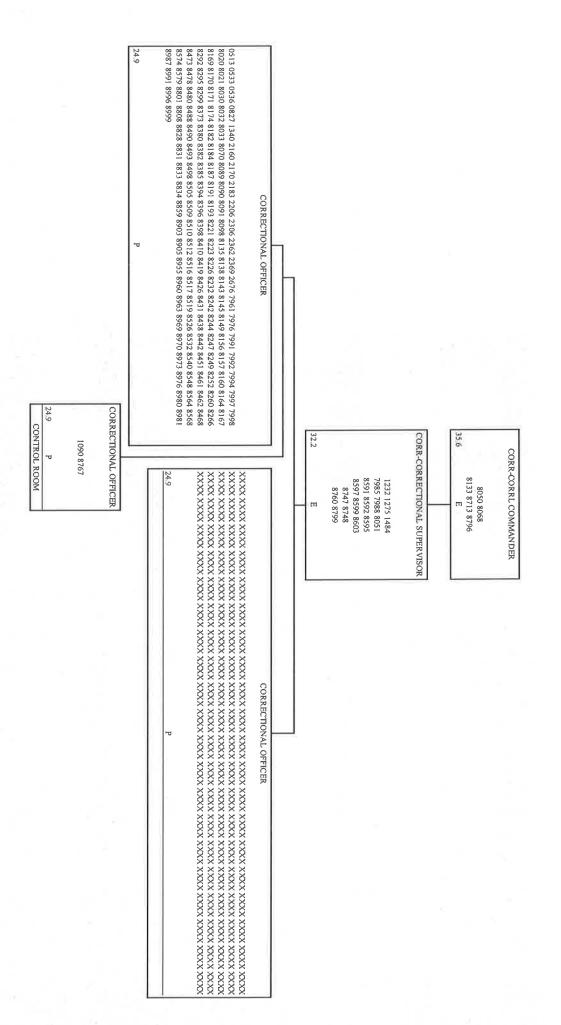

eq:** 0001

Group:

\*Transaction Type: N View: N \*Approval Ind:

# Requested

# Recommended

Qty of PINs: 300 Funded: Grp: | 300 \*FLSA Status: P Non-Exempt/Public Sa | P Non-Exempt/Public Sa \*OCCU: 2021 Proposed: N | 2021 \*Proposed: N Title: CORRECTIONAL OFFICER IV | CORRECTIONAL OFFICER IV (SGT) Start/End Sal: 31567.82 - 55243.69 | 31567.82 - 55243.69 \*Exec Service: 0 Not Exec Comp Positi | 0 Not Exec Comp Positi \*Service Type: 00 State Service | 00 State Service | 07 01 2020 Service Date: 07/01/2020
Part/Full: F FTE: 1.000 F **FTE**: 1.000 Months: 12 Hours: 40.00 | 12 Hours: 40.00 \*Auth: AUT AUT Direct Command: Enter-PF1---PF3---PF4---PF5---PF6---PF7---PF8---PF9---PF10--PF11--PF12---Help Main End Note Bkwd Fwd Left Right Quit

New Position A-C-2021-0554-1 displayed successfully



MASSISUPPI DEPARTMENT OF CORRECTIONS
MASTER AGENCY: 0551
SUB AGENCIES 0552, 0553, 0554, 0555, 0556, 0557, 0558, 0559
FY2021 PROPOSED: 0701/2020
PAGE 108 OF 132 PAGES

24.9

8977 8982 P



MISSISSIPPI DEPARTMENT OF CORRECTIONS
MASTIER AGENCY: 0551
SUB AGENCIES 0552, 0553, 0554, 0556, 0557, 0558, 0559
FYZ021 PODFOSED: 07/01/2020
PAGE 109 OF 132 PAGES

FROM PAGE 103

MASTER AGENCY: 0551 SUB AGENCIES 0552, 0553, 0554, 0555, 0556, 0557, 0558, 0559 FY2021 PROPOSED: 07/01/2020 PAGE 110 OF 132 PAGES MISSISSIPPI DEPARTMENT OF CORRECTIONS

Revision Date: January 15, 2013

# Mississippi State Personnel Board Performance Development Assessment

Non-management

# A. Demographics/Signatures

# **Section 1. Employee Demographics**

| ACE Id:                 |                                         |