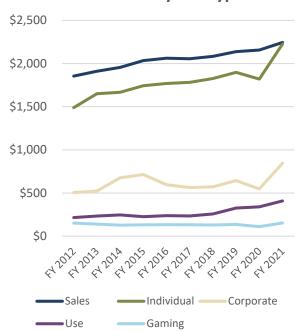

# \*Figures do not include budget reductions or other transfers used to balance the budget. Figures include Attorney General Settlements for FY 2012 – FY 2021.

## 10-Year Historical Revenue Collections by Tax Type

<sup>\*\*</sup>Figures in millions above or below the prior year's actual collections