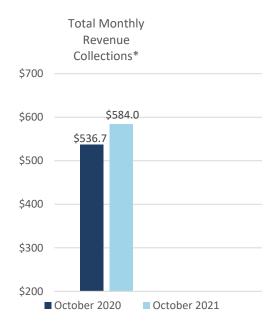

## GENERAL FUND REVENUE FY 2022 - THROUGH 10-31-21 COMPARISON TO PRIOR YEAR COLLECTIONS

| P | age | 2 |
|---|-----|---|
|   |     |   |

| 1 1160 2                                 |       | October        | October        | 07-01-20<br>TO   | 07-01-21<br>TO   | INCREASE OR<br>OVER OR UNDER |                |
|------------------------------------------|-------|----------------|----------------|------------------|------------------|------------------------------|----------------|
| SOURCE                                   |       | <u>2020</u>    | <u>2021</u>    | 10-31-20         | <u>10-31-21</u>  | <u>AMOUNT</u>                | <u>PERCENT</u> |
| <b>DEPT. OF REVENUE COLLECTIONS:</b>     |       |                |                | <u> </u>         |                  |                              |                |
| SALES TAX (NET)                          | \$    | 195,663,978 \$ | 211,619,909 \$ | 636,181,549 \$   | 801,609,034 \$   | 165,427,485                  | 26.00%         |
| INDIVIDUAL INCOME TAX                    |       | 162,341,730    | 196,019,288    | 756,726,920      | 763,354,392      | 6,627,472                    | 0.88%          |
| CORPORATE INCOME TAX                     |       | 11,249,082     | 7,062,515      | 191,073,963      | 158,264,058      | (32,809,905)                 | -17.17%        |
| USE TAX                                  |       | 24,692,537     | 30,617,127     | 134,806,483      | 145,120,999      | 10,314,516                   | 7.65%          |
| INSURANCE PREMIUM TAX                    |       | 86,281,497     | 83,478,862     | 125,533,550      | 124,617,490      | (916,060)                    | -0.73%         |
| TOBACCO TAX                              |       | 12,545,977     | 11,735,386     | 50,571,592       | 47,729,089       | (2,842,503)                  | -5.62%         |
| ABC DIVISION                             |       | 9,450,821      | 8,632,958      | 35,079,123       | 33,335,414       | (1,743,709)                  | -4.97%         |
| BEER AND WINE TAX                        |       | 2,476,767      | 2,368,370      | 10,343,331       | 9,819,468        | (523,863)                    | -5.06%         |
| OIL SEVERANCE TAX                        |       | 1,242,515      | 2,014,212      | 5,058,223        | 8,510,745        | 3,452,522                    | 68.26%         |
| NATURAL GAS SEVERANCE TAX                |       | 148,086        | 243,315        | 532,498          | 878,910          | 346,412                      | 65.05%         |
| AUTO TAG FEES                            |       | 1,049,719      | 793,219        | 4,746,615        | 2,829,474        | (1,917,141)                  | -40.39%        |
| INSTALLMENT LOAN TAX                     |       | 2,912,291      | 3,192,844      | 5,707,295        | 6,977,305        | 1,270,009                    | 22.25%         |
| PAYMENT IN LIEU OF TAX                   |       | 0              | 0              | 0                | 0                | 0                            | 0.00%          |
| MISCELLANEOUS                            |       | 431,885        | 425,127        | 7,756,408        | 7,768,318        | 11,910                       | 0.15%          |
| GAMING FEES & TAXES                      |       | 12,184,065     | 12,709,654     | 46,533,914       | 56,287,819       | 9,753,905                    | 20.96%         |
| TOTAL DEPT. OF REVENUE:                  |       | 522,670,949    | 570,912,784    | 2,010,651,464    | 2,167,102,515    | 156,451,051                  | 7.78%          |
| OTHER THAN DEPT. OF REVENUE COLLE        | ECTIO | NS:            |                |                  |                  |                              |                |
| INTEREST ON INVESTMENTS                  |       | 1,349,153      | 1,297,346      | 5,205,215        | 5,375,800        | 170,585                      | 3.28%          |
| HIGHWAY SAFETY PATROL                    |       | 1,758,228      | 1,605,512      | 6,806,935        | 6,498,754        | (308,182)                    | -4.53%         |
| INSURANCE TAX                            |       | 2,063,785      | 3,431,037      | 12,803,070       | 15,770,461       | 2,967,391                    | 23.18%         |
| LICENSES, FEES, PERMITS                  |       | 4,550,842      | 3,108,247      | 17,835,132       | 17,248,911       | (586,221)                    | -3.29%         |
| CRIME TAX/ASSESSMENT                     |       | 3,038,287      | 2,896,789      | 11,539,050       | 12,096,532       | 557,482                      | 4.83%          |
| MISCELLANEOUS                            |       | 264,547        | 304,310        | 611,468          | 1,603,684        | 992,216                      | 162.27%        |
| GAMING FEES & TAXES                      |       | 1,021,625      | 473,725        | 1,904,927        | 1,813,350        | (91,577)                     | -4.81%         |
| TOTAL OTHER THAN:                        |       | 14,046,467     | 13,116,967     | 56,705,798       | 60,407,491       | 3,701,693                    | 6.53%          |
| <b>TOTAL GF - (Sine Die) COLLECTIONS</b> |       | 536,717,416    | 584,029,751    | 2,067,357,262    | 2,227,510,006    | 160,152,744                  | 7.75%          |
| SETTLEMENTS/OTHER                        |       | 0              | 0              | 0                | 1,423            | 1,423                        | 100.00%        |
| WCSR TRANSFER IN                         |       | 0              | 0              | 0                | 0                | 0                            | 0.00%          |
| OTHER NON BUDGET TRANSFER IN             |       | 0              | 0              | 0                | 0                | 0                            | 0.00%          |
| TRANSFER IN (BUD RED)                    |       | 0              | 0              | 0                | 0                | 0                            | 0.00%          |
| OTHER BUDGETED GF COLLECTIONS            |       | 0              | 0              | 0                | 0                | 0                            | 0.00%          |
| TOTAL GENERAL FUND:                      | \$    | 536,717,416 \$ | 584,029,751 \$ | 2,067,357,262 \$ | 2,227,511,429 \$ | 160,154,166                  | 7.75%          |