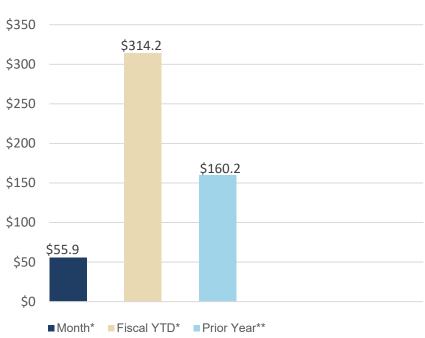

### FY 2022

Total revenue collections for the month of October FY 2022 are \$55,889,751 or 10.58% above the sine die revenue estimate. Fiscal YTD revenue collections through October 2021 are \$314,213,329 or 16.42% above the sine die estimate. Fiscal YTD total revenue collections through October 2021 are \$160,154,166 or 7.75% above the prior year's collections. The FY 2022 Sine Die Revenue Estimate is \$5,927,000,000.