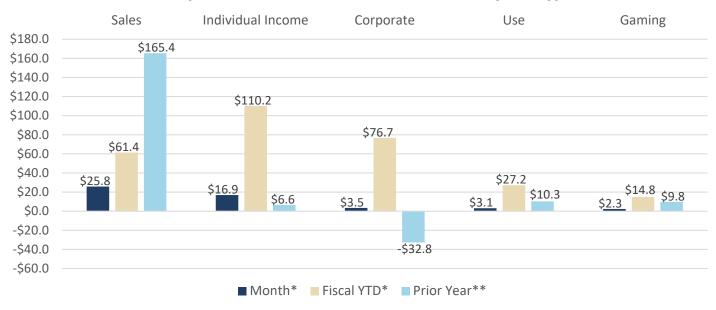

The graph above compares the actual revenue collections to the sine die revenue estimate for each of the main tax revenue sources. The figures reflect the amount the actual collections for Sales, Individual, Corporate, Use and Gaming taxes were above or below the estimate for the month and fiscal year-to-date. The graph also compares fiscal year-to-date actual collections to prior year actual collections, as of October 31, 2021.