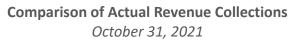

### Revenue Report – FY 2022

October 2021

| Source of Revenue Collections | Month* | FYTD*   | Prior<br>Year** |
|-------------------------------|--------|---------|-----------------|
| Sales Tax                     | \$25.8 | \$61.4  | \$165.4         |
| Individual Income Tax         | 16.9   | 110.2   | 6.6             |
| Corporate Tax                 | 3.5    | 76.7    | -32.8           |
| Use Tax                       | 3.1    | 27.2    | 10.3            |
| Gaming Tax                    | 2.3    | 14.8    | 9.8             |
| Total Collections             | \$55.9 | \$314.2 | \$160.2         |

### FY 2022

Total revenue collections for the month of October FY 2022 are \$55,889,751 or 10.58% above the sine die revenue estimate. Fiscal YTD revenue collections through October 2021 are \$314,213,329 or 16.42% above the sine die estimate. Fiscal YTD total revenue collections through October 2021 are \$160,154,166 or 7.75% above the prior year's collections. The FY 2022 Sine Die Revenue Estimate is \$5,927,000,000.

<sup>\*</sup>Figures in millions above or below the Sine Die estimate

<sup>\*\*</sup>Figures in millions above or below the prior year's actual collections

<sup>\*</sup>Figures in millions above or below the Sine Die estimate